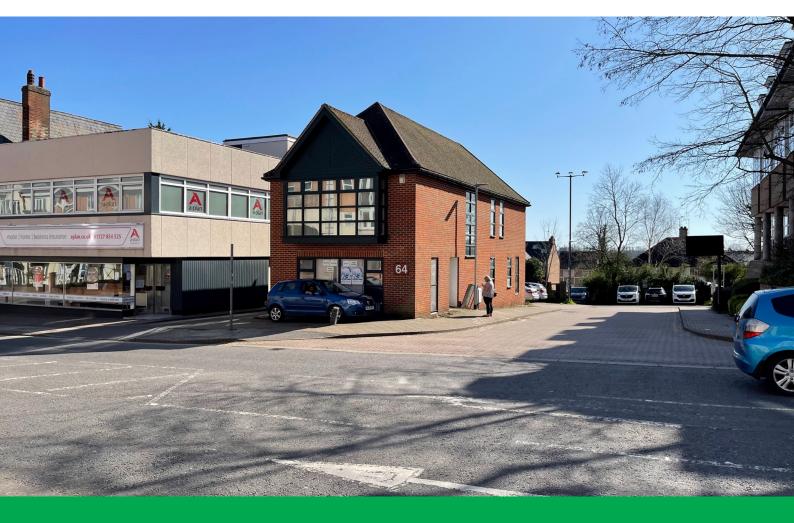

# **64 London Road**

St Albans, AL1 1NG

#### Description

The property comprises a self-contained two storey office building prominently located fronting London Road, on the edge of St Albans City Centre.

The building benefits from seven onsite car parking spaces.

#### Location

The property is located on the southern side of London Road (A1081) approximately 250 metres south east of St Albans city centre. The building is prominently located fronting the main road and is a short walking distance from both the city centre and both of St Albans mainline railway stations. The building is immediately adjacent to a public pay and display car park.