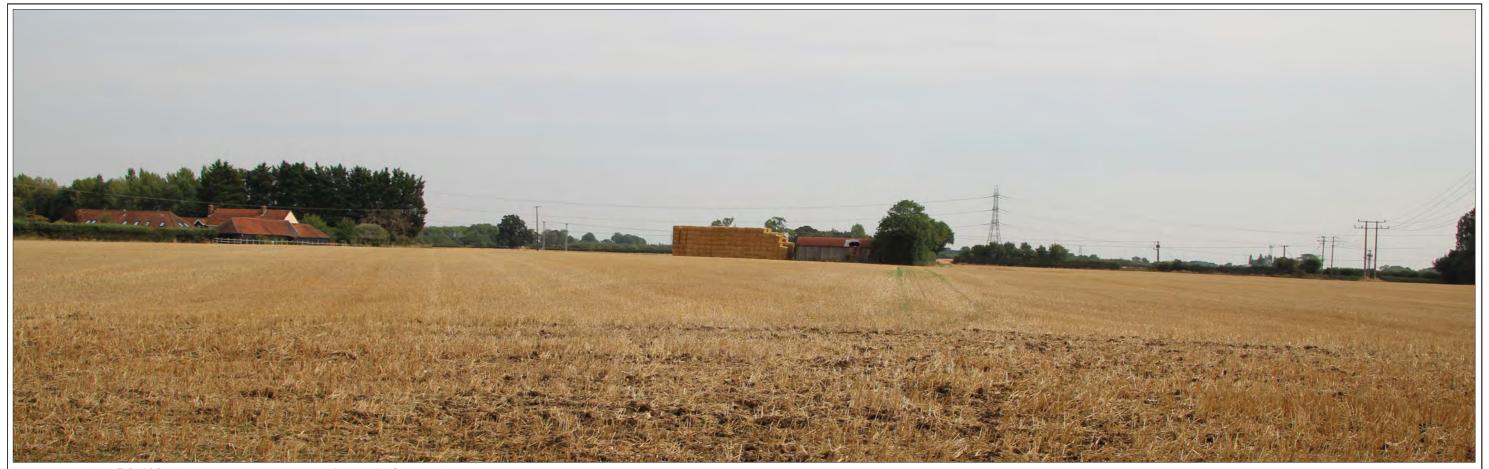

Photograph 7 - OS-602 North Hemel Hempstead: At junction between Holtsmere End Lane and public right of way through site, looking north-east

Photograph 8 - OS-602 North Hemel Hempstead: At junction between Holtsmere End Lane and public right of way through site, looking south-east

| NICHOLAS PEARSON ASSOCIATES                                |
|------------------------------------------------------------|
| ENVIRONMENTAL PLANNERS . LANDSCAPE ARCHITECTS . ECOLOGISTS |

| PROJECT NO:   | 11040 LT     | CLIENT:  | LAWES AGRICULTURAL TRUST | FIGURE NO: | 16                  |
|---------------|--------------|----------|--------------------------|------------|---------------------|
| DATE:         | October 2018 | PROJECT: | LAND NE OF REDBOURN      | TITLE:     | Photographs 7 and 8 |
| ISSUE STATUS: | PLANNING     |          |                          |            |                     |