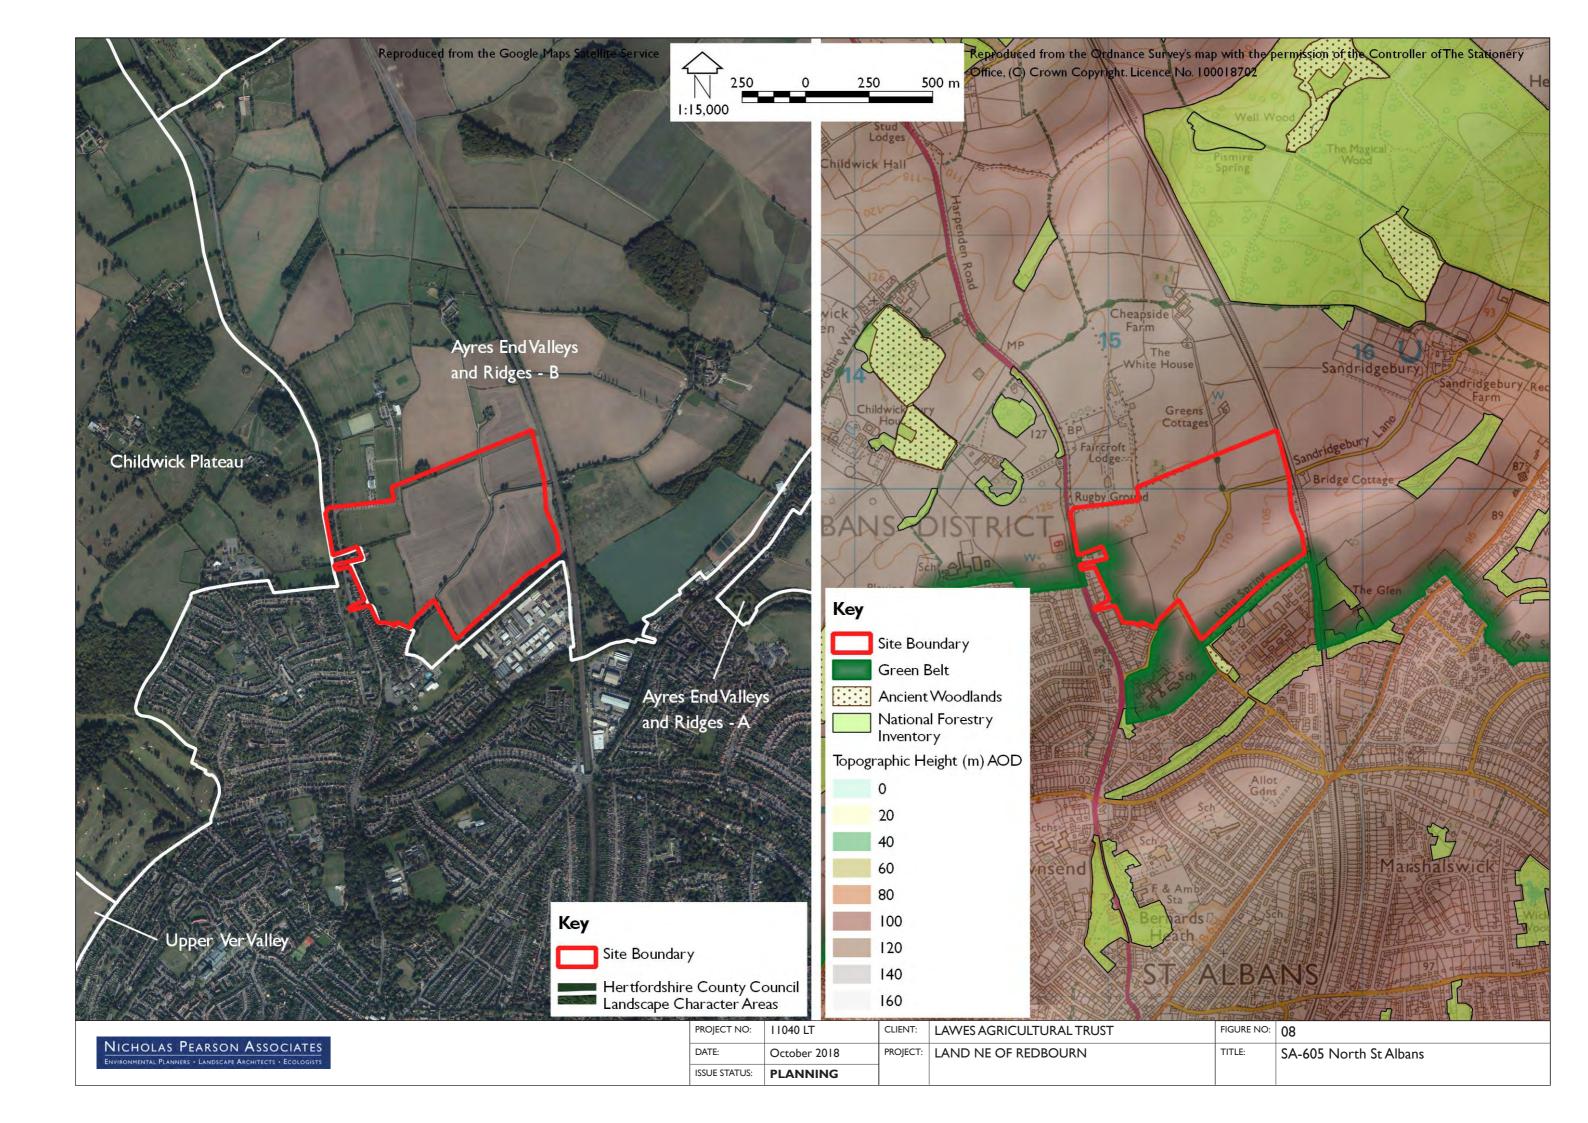

Photograph 13 - H-583 Land at North East Harpenden: Common Lane, adjacent to south-east field of site, looking north-west

Photograph 14 - SA-605 North St Albans: Sandridgebury Lane within site, looking north-west

NICHOLAS PEARSON ASSOCIATES

ENVIRONMENTAL PLANNERS - LANDSCAPE ARCHITECTS - ECOLOGISTS

| PROJECT NO:   | 11040 LT     | CLIENT:  | LAWES AGRICULTURAL TRUST | FIGURE NO: | 19                   |
|---------------|--------------|----------|--------------------------|------------|----------------------|
| DATE:         | October 2018 | PROJECT: | LAND NE OF REDBOURN      | TITLE:     | Photographs 13 and 4 |
| ISSUE STATUS: | PLANNING     |          |                          |            |                      |