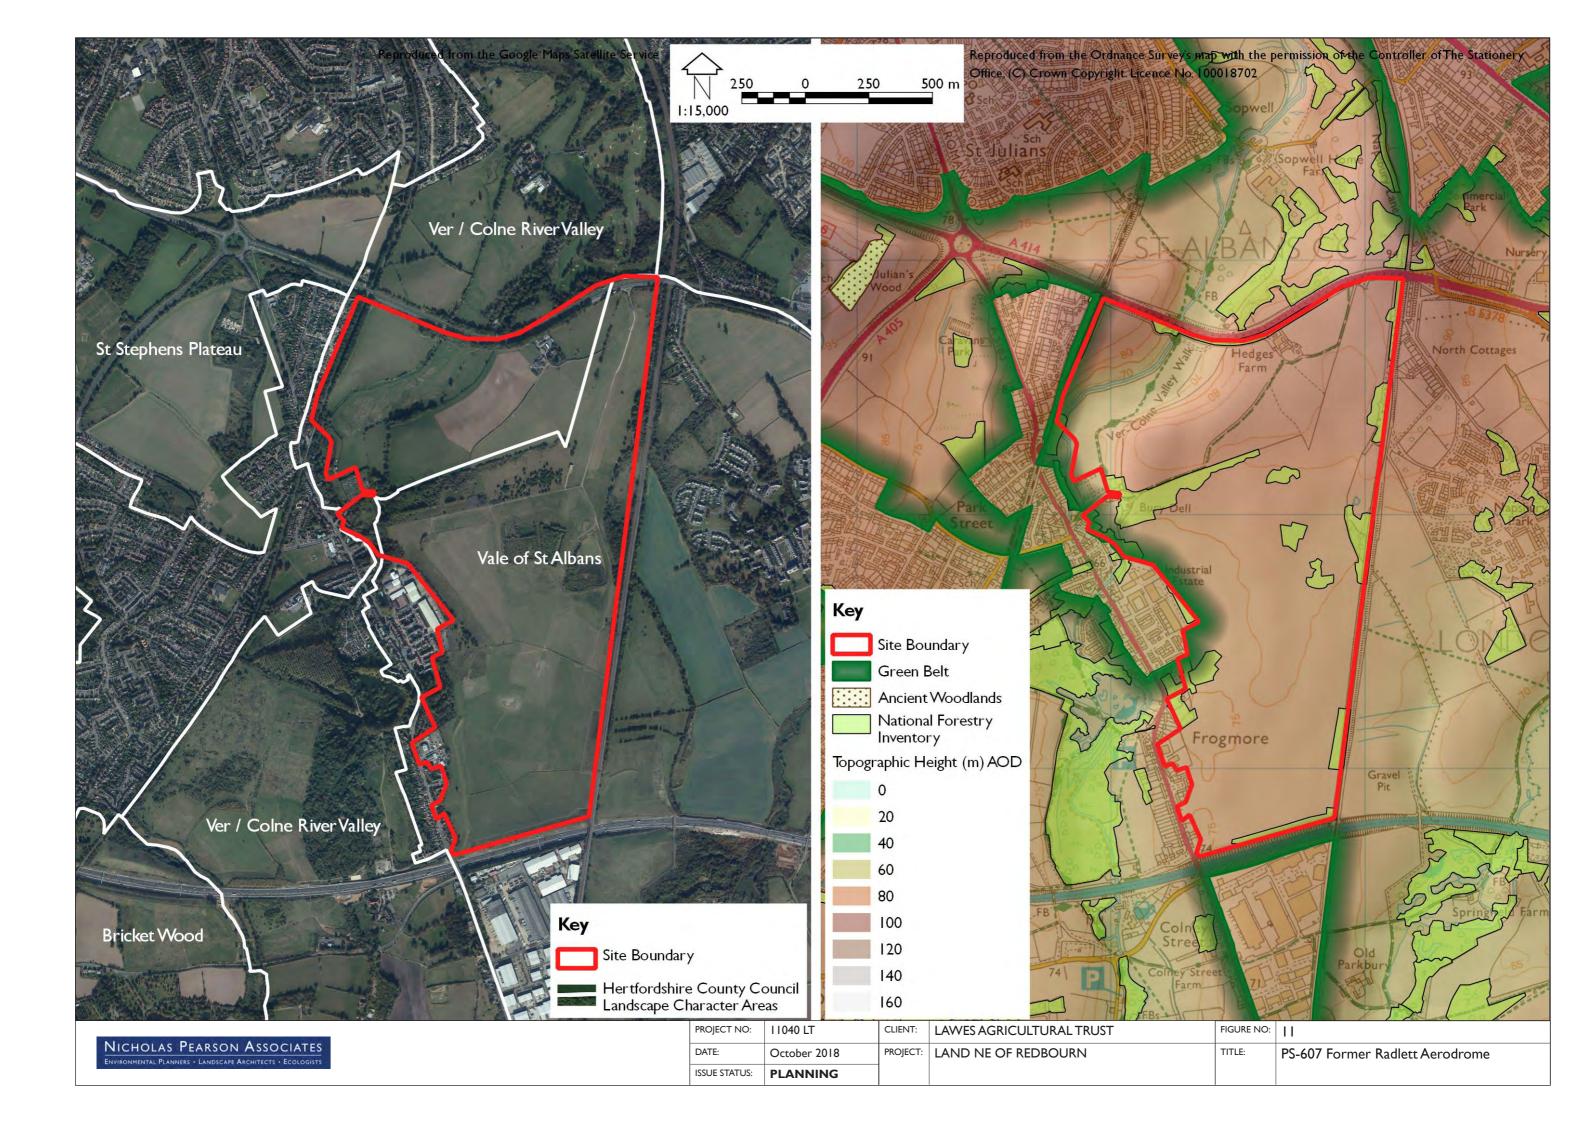

Photograph I - OS-400c East Hemel Hempstead (South): Public right of way within site, looking west

Photograph 2 - OS-400c East Hemel Hempstead (South): Public right of way within site, looking north-east

Photograph 3 - OS-400c East Hemel Hempstead (South): Public right of way within site, looking south-east

Photograph 4 - OS-400d South East Hemel Hempstead: Hemel Hempstead Road (A4147), looking north-west