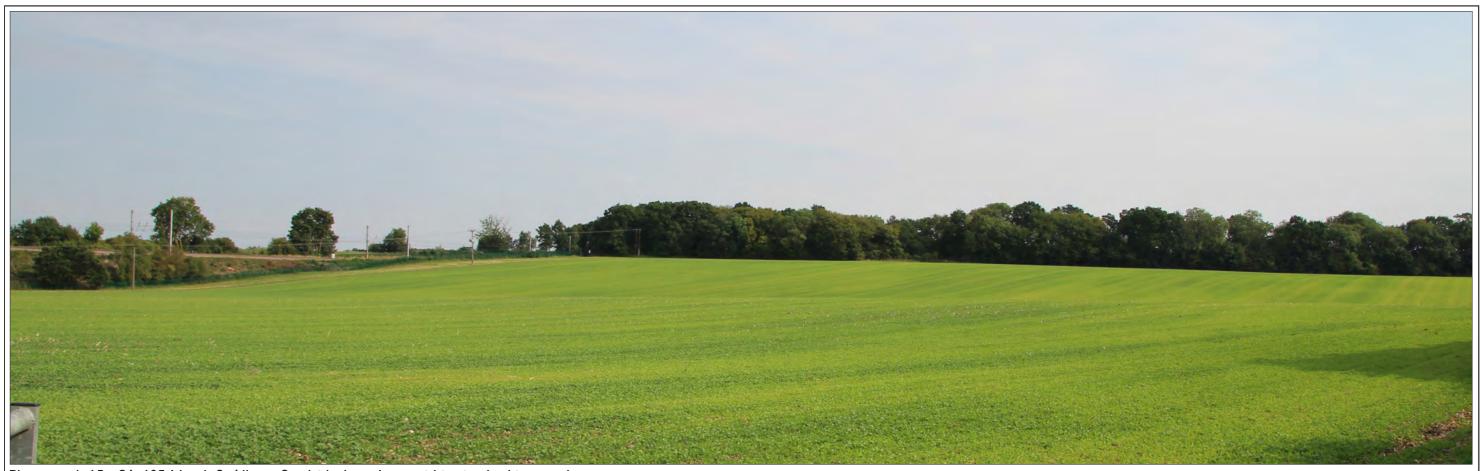

Photograph 3 - OS-400c East Hemel Hempstead (South): Public right of way within site, looking south-east

Photograph 4 - OS-400d South East Hemel Hempstead: Hemel Hempstead Road (A4147), looking north-west

| PROJECT NO:   | 11040 LT     | CLIENT:  | LAWES AGRICULTURAL TRUST | FIGURE NO: | 14                  |
|---------------|--------------|----------|--------------------------|------------|---------------------|
| DATE:         | October 2018 | PROJECT: | LAND NE OF REDBOURN      | TITLE:     | Photographs 3 and 4 |
| ISSUE STATUS: | PLANNING     |          |                          |            |                     |