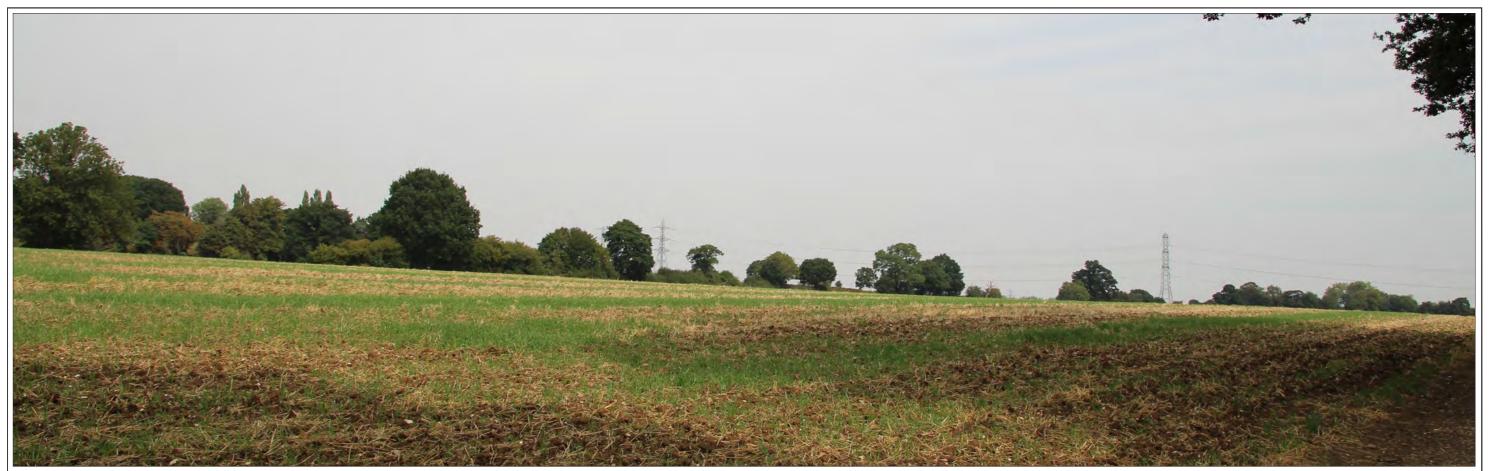

Photograph 3 - OS-400c East Hemel Hempstead (South): Public right of way within site, looking south-east

Photograph 4 - OS-400d South East Hemel Hempstead: Hemel Hempstead Road (A4147), looking north-west

| PROJECT NO:   | 11040 LT     | CLIENT:  | LAWES AGRICULTURAL TRUST | FIGURE NO: | 14                  |
|---------------|--------------|----------|--------------------------|------------|---------------------|
| DATE:         | October 2018 | PROJECT: | LAND NE OF REDBOURN      | TITLE:     | Photographs 3 and 4 |
| ISSUE STATUS: | PLANNING     |          |                          |            |                     |