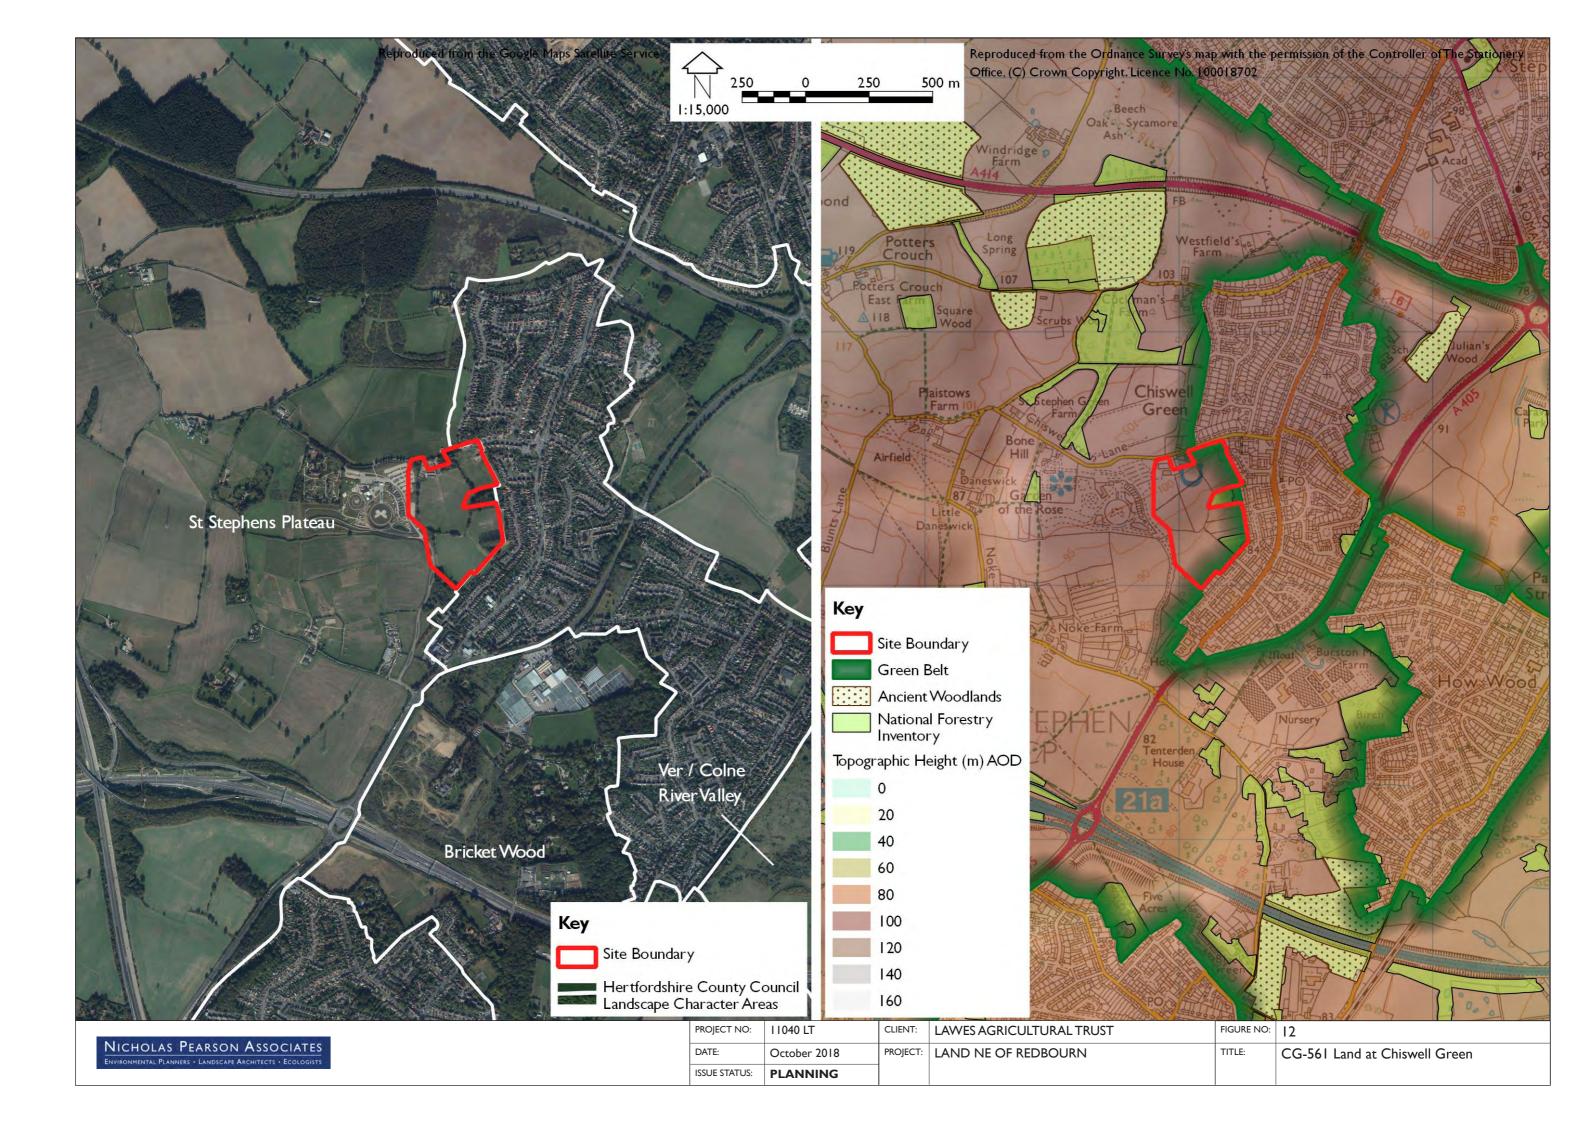

Photograph 23 - CG-561 Land at Chiswell Green: Chiswell Green Lane, looking south

| NICHOLAS            | PEARSON ASSOCIATES                       |
|---------------------|------------------------------------------|
| ENVIRONMENTAL PLANE | NERS . LANDSCAPE ARCHITECTS . ECOLOGISTS |