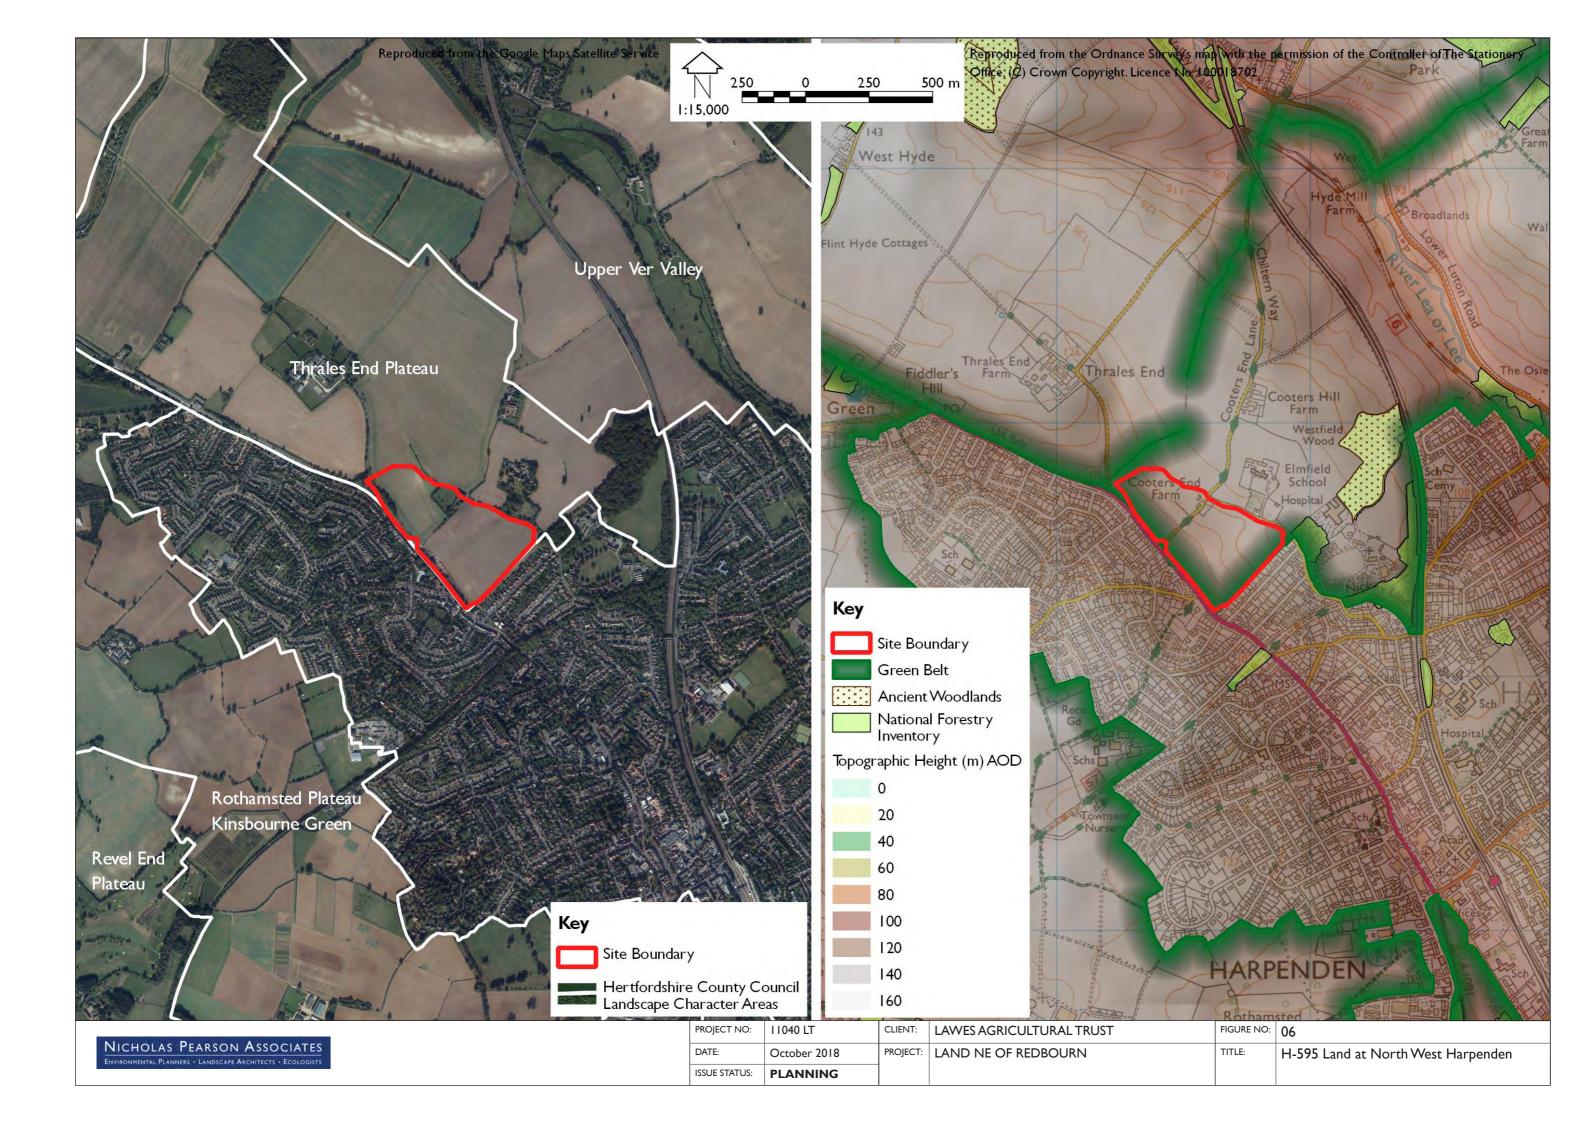

Photograph 9 - H-595 Land at North West Harpenden: At junction between Cooters End Lane and Luton Road (A1081), looking north

Photograph 10 - H-595 Land at North West Harpenden: At junction between Cooters End Lane and Luton Road (A1081), looking east

| PROJECT NO:   | 11040 LT     | CLIENT:  | LAWES AGRICULTURAL TRUST | FIGURE NO: | 17                   |
|---------------|--------------|----------|--------------------------|------------|----------------------|
| DATE:         | October 2018 | PROJECT: | LAND NE OF REDBOURN      | TITLE:     | Photographs 9 and 10 |
| ISSUE STATUS: | PLANNING     |          |                          |            |                      |