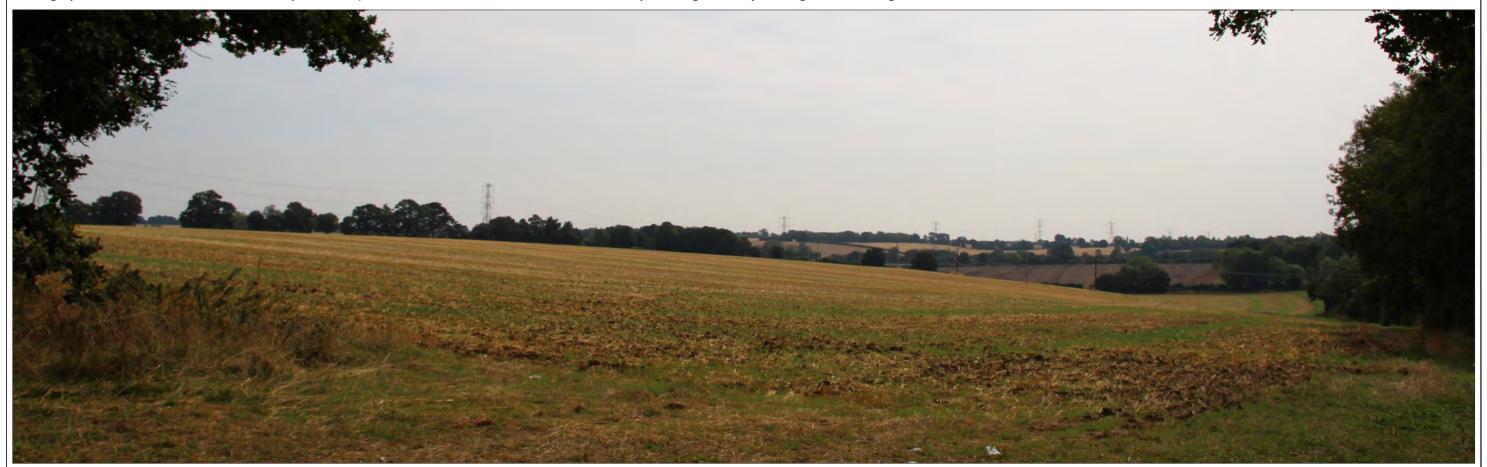

Photograph 5 - OS-400a East Hemel Hempstead (North): Cherry Tree Lane, looking east

Photograph 6 - OS-400a East Hemel Hempstead (North): Cherry Tree Lane, looking south-east

| NICHOLAS            | PEARSON            | ASSOCIATES             |
|---------------------|--------------------|------------------------|
| ENVIRONMENTAL PLANI | NERS . LANDSCAPE A | RCHITECTS • ECOLOGISTS |

| PROJECT NO:   | 11040 LT     | CLIENT:  | LAWES AGRICULTURAL TRUST | FIGURE NO: | 15                  |
|---------------|--------------|----------|--------------------------|------------|---------------------|
| DATE:         | October 2018 | PROJECT: | LAND NE OF REDBOURN      | TITLE:     | Photographs 5 and 6 |
| ISSUE STATUS: | PLANNING     |          |                          |            |                     |