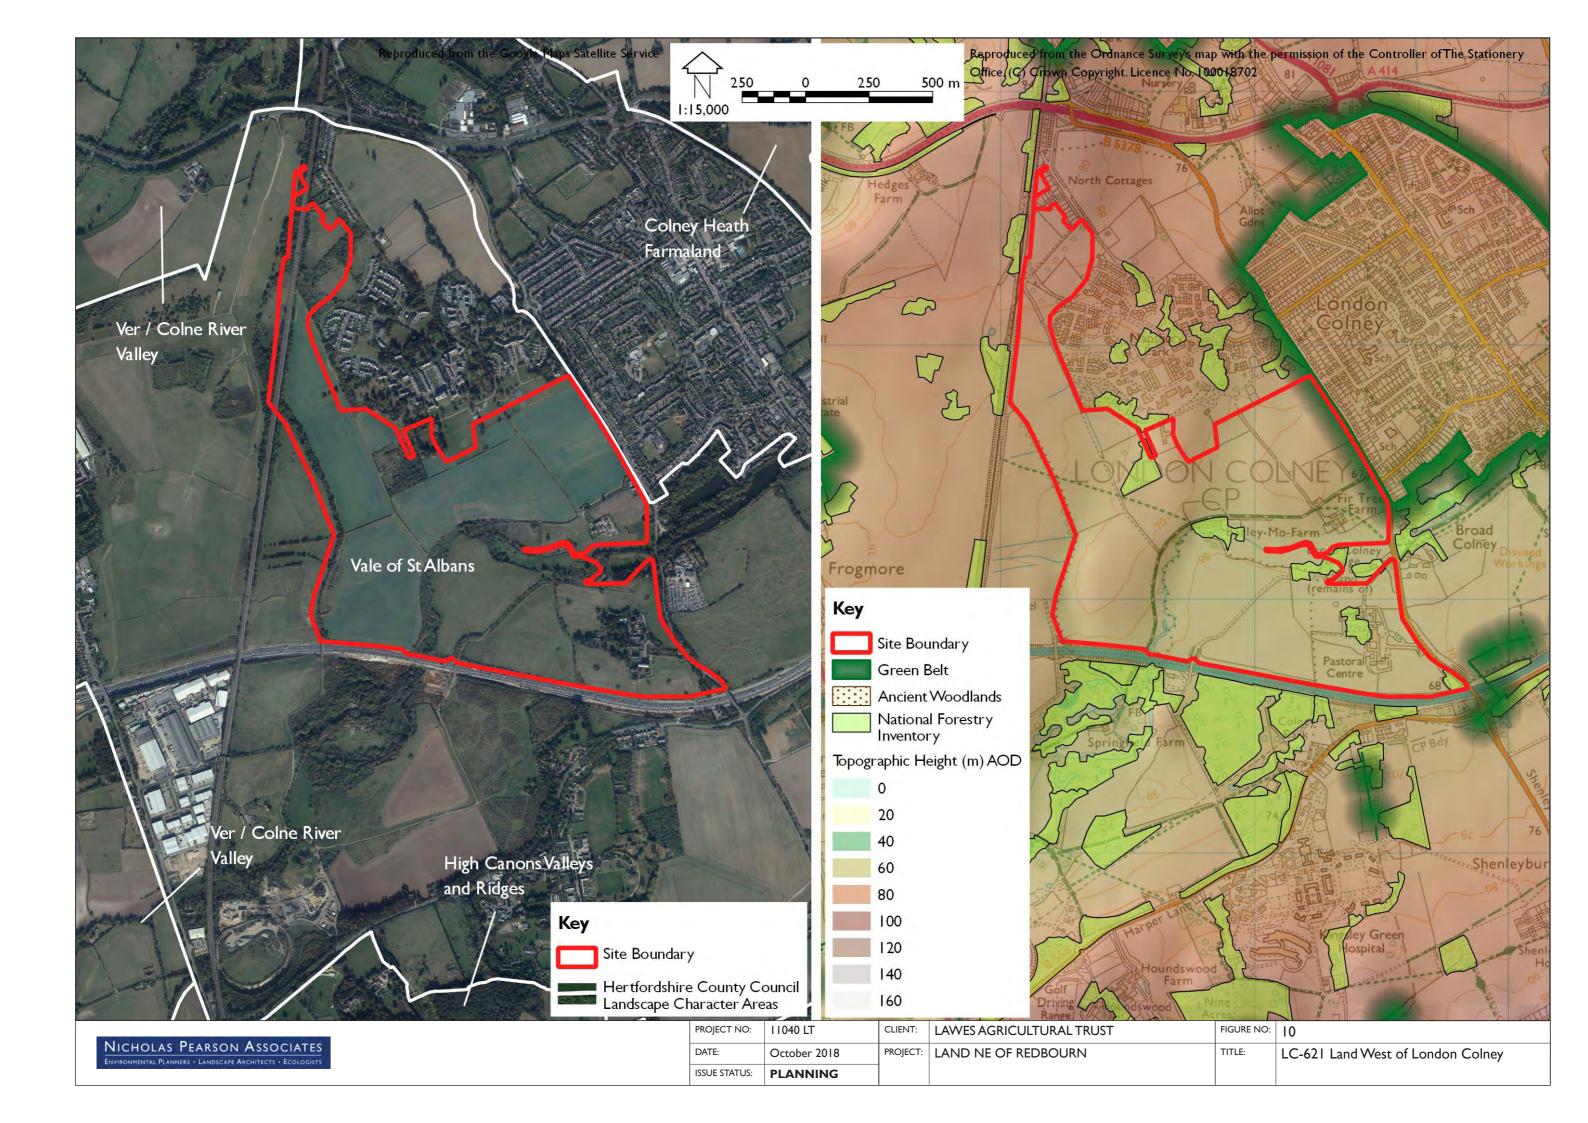

Photograph 19 - SM-626 Oaklands College, Smallford (East St Albans): Public right of way along East Drive within site, looking south

Photograph 20 - Land West of London Colney: Northern boundary of site looking north towards Napsbury Park

Photograph 21 - Land West of London Colney: Public right of way within western part of site, looking north

Photograph 22 - Land West of London Colney: Public right of way within eastern part of site, looking south-east