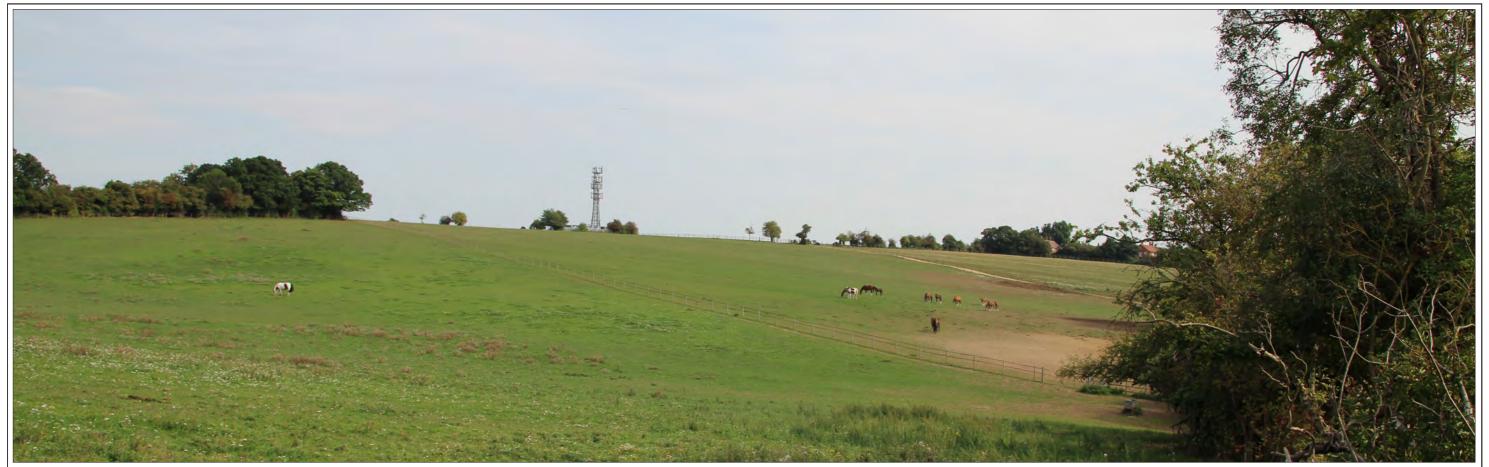

Photograph 3 - OS-400c East Hemel Hempstead (South): Public right of way within site, looking south-east

Photograph 4 - OS-400d South East Hemel Hempstead: Hemel Hempstead Road (A4147), looking north-west

| PROJECT NO:   | 11040 LT     | CLIENT:  | LAWES AGRICULTURAL TRUST | FIGURE NO: | 14                  |
|---------------|--------------|----------|--------------------------|------------|---------------------|
| DATE:         | October 2018 | PROJECT: | LAND NE OF REDBOURN      | TITLE:     | Photographs 3 and 4 |
| ISSUE STATUS: | PLANNING     |          |                          |            |                     |