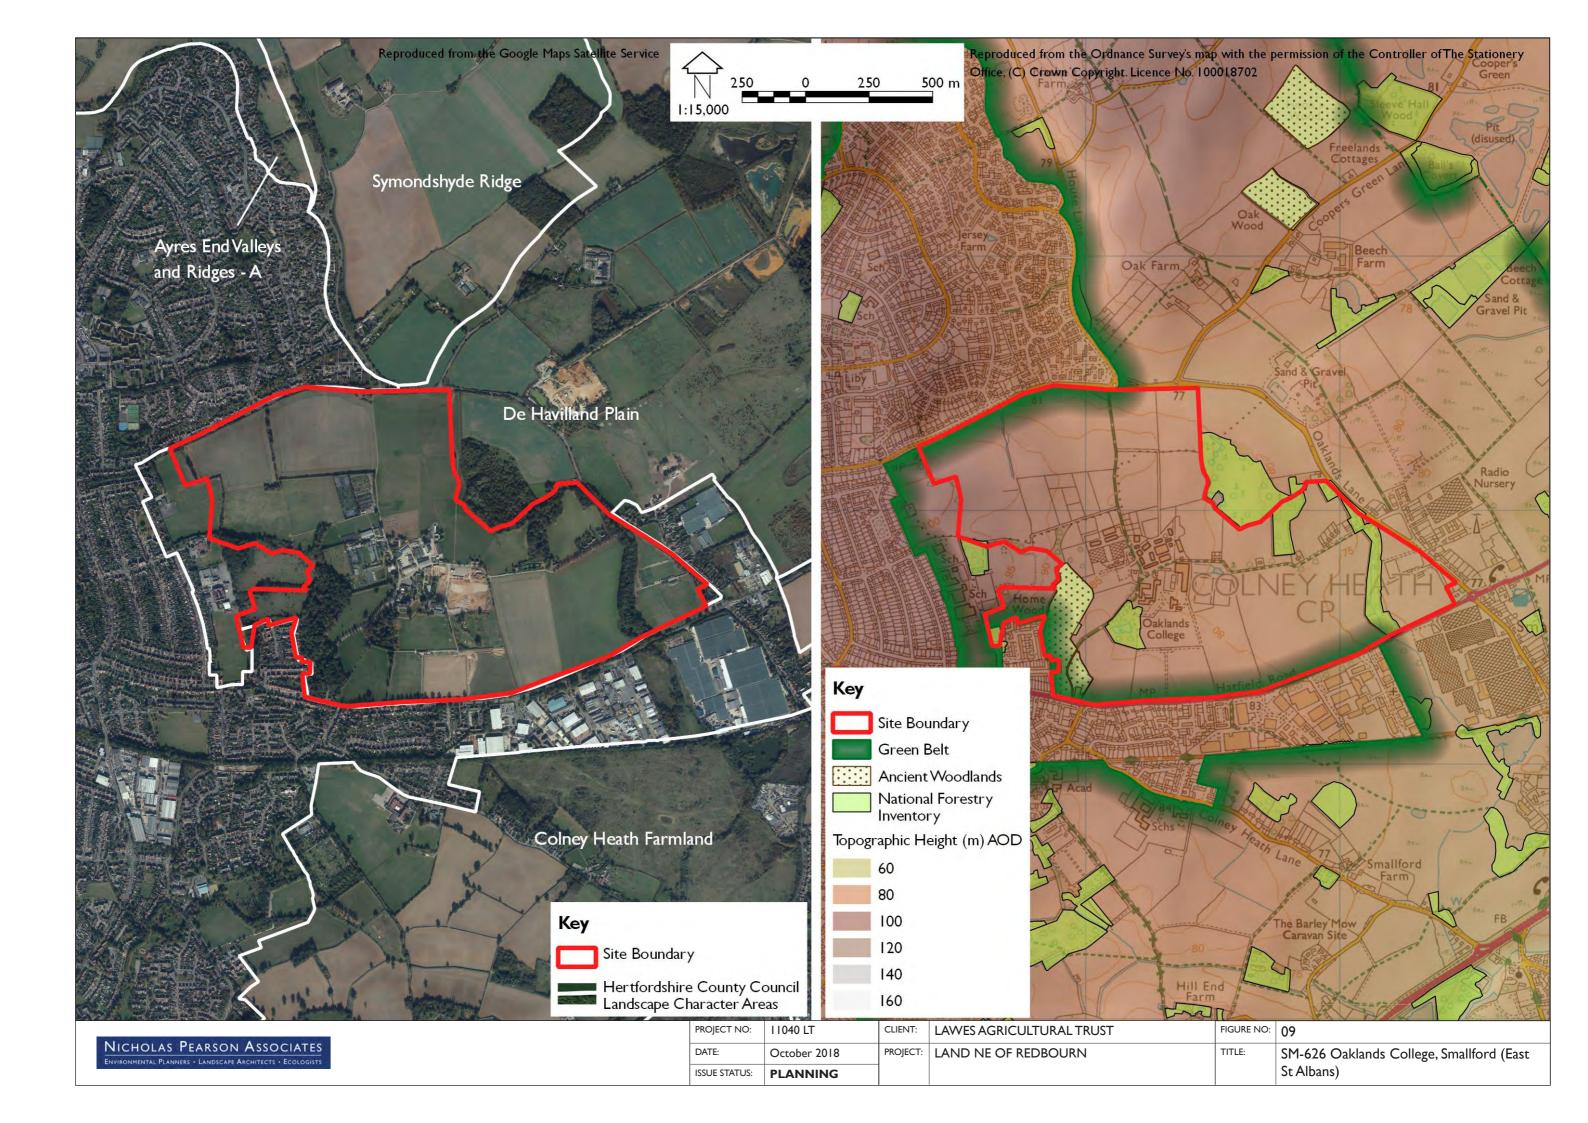

Photograph 17 - SM-626 Oaklands College, Smallford (East St Albans): Public right of way along North Drive within site, looking north-east

Photograph 18 - SM-626 Oaklands College, Smallford (East St Albans): Public right of way along North Drive within site, looking south-east

NICHOLAS PEARSON ASSOCIATES

ENVIRONMENTAL PLANNERS + LANDSCAPE ARCHITECTS + ECOLOGISTS

| PROJECT NO:   | 11040 LT     | CLIENT:  | LAWES AGRICULTURAL TRUST | FIGURE NO: | 21                    |
|---------------|--------------|----------|--------------------------|------------|-----------------------|
| DATE:         | October 2018 | PROJECT: | LAND NE OF REDBOURN      | TITLE:     | Photographs 17 and 18 |
| ISSUE STATUS: | PLANNING     |          |                          |            |                       |