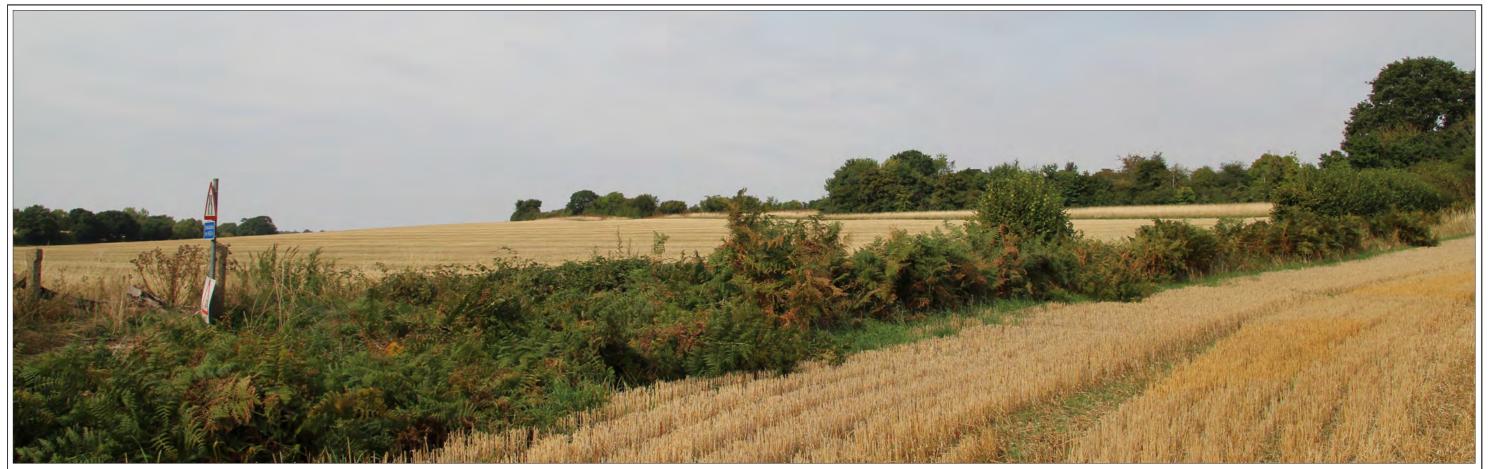

Photograph 7 - OS-602 North Hemel Hempstead: At junction between Holtsmere End Lane and public right of way through site, looking north-east

Photograph 8 - OS-602 North Hemel Hempstead: At junction between Holtsmere End Lane and public right of way through site, looking south-east

| NICHOLAS PEARSON ASSOCIATES                                |
|------------------------------------------------------------|
| ENVIRONMENTAL PLANNERS . LANDSCAPE ARCHITECTS . ECOLOGISTS |

| PROJECT NO:   | 11040 LT     | CLIENT:  | LAWES AGRICULTURAL TRUST | FIGURE NO: | 16                  |
|---------------|--------------|----------|--------------------------|------------|---------------------|
| DATE:         | October 2018 | PROJECT: | LAND NE OF REDBOURN      | TITLE:     | Photographs 7 and 8 |
| ISSUE STATUS: | PLANNING     |          |                          |            |                     |