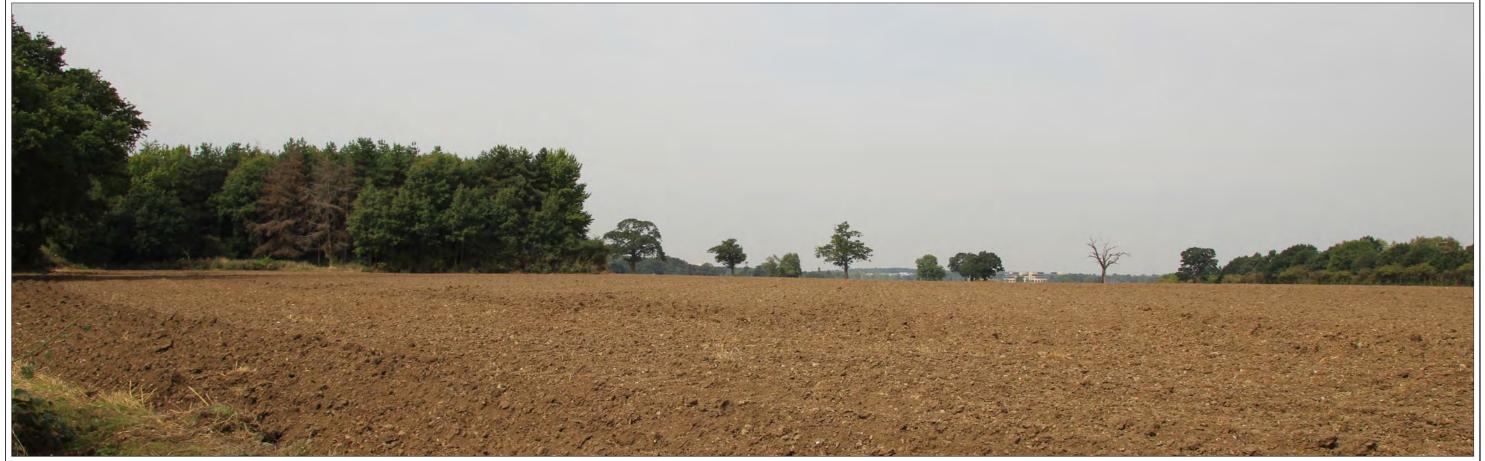

Photograph 5 - OS-400a East Hemel Hempstead (North): Cherry Tree Lane, looking east

Photograph 6 - OS-400a East Hemel Hempstead (North): Cherry Tree Lane, looking south-east

| NICHOLAS            | PEARSON            | ASSOCIATES             |
|---------------------|--------------------|------------------------|
| ENVIRONMENTAL PLANI | NERS . LANDSCAPE A | RCHITECTS • ECOLOGISTS |

| PROJECT NO:   | 11040 LT     | CLIENT:  | LAWES AGRICULTURAL TRUST | FIGURE NO: | 15                  |
|---------------|--------------|----------|--------------------------|------------|---------------------|
| DATE:         | October 2018 | PROJECT: | LAND NE OF REDBOURN      | TITLE:     | Photographs 5 and 6 |
| ISSUE STATUS: | PLANNING     |          |                          |            |                     |