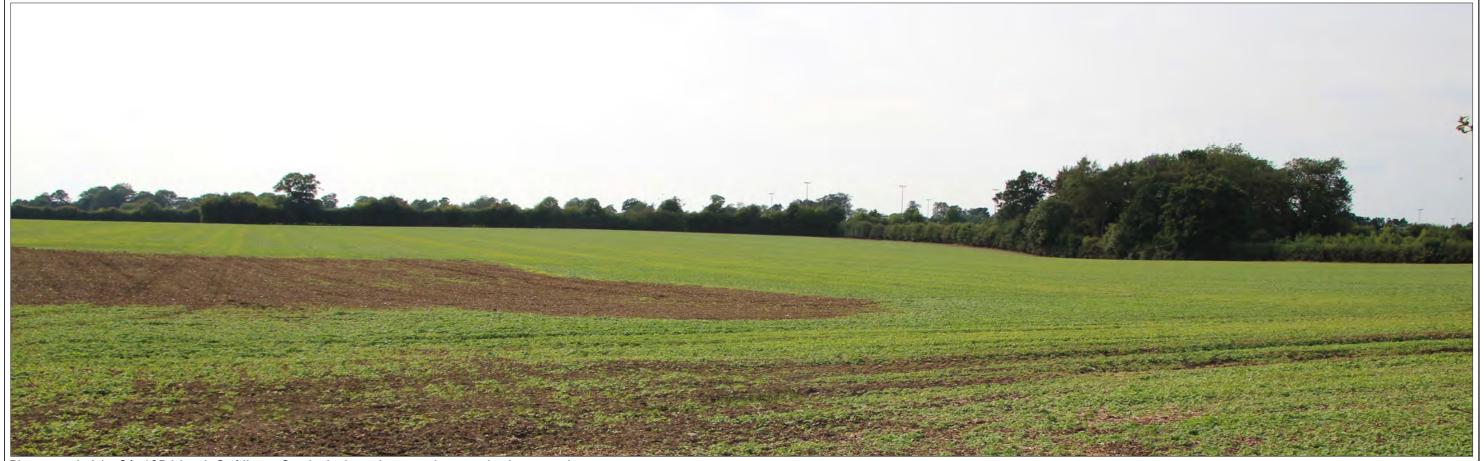

Photograph I - OS-400c East Hemel Hempstead (South): Public right of way within site, looking west

Photograph 2 - OS-400c East Hemel Hempstead (South): Public right of way within site, looking north-east

| PROJECT NO:   | 11040 LT     | CLIENT:  | LAWES AGRICULTURAL TRUST | FIGURE NO: | 13                  |
|---------------|--------------|----------|--------------------------|------------|---------------------|
| DATE:         | October 2018 | PROJECT: | LAND NE OF REDBOURN      | TITLE:     | Photographs I and 2 |
| ISSUE STATUS: | PLANNING     |          |                          |            |                     |