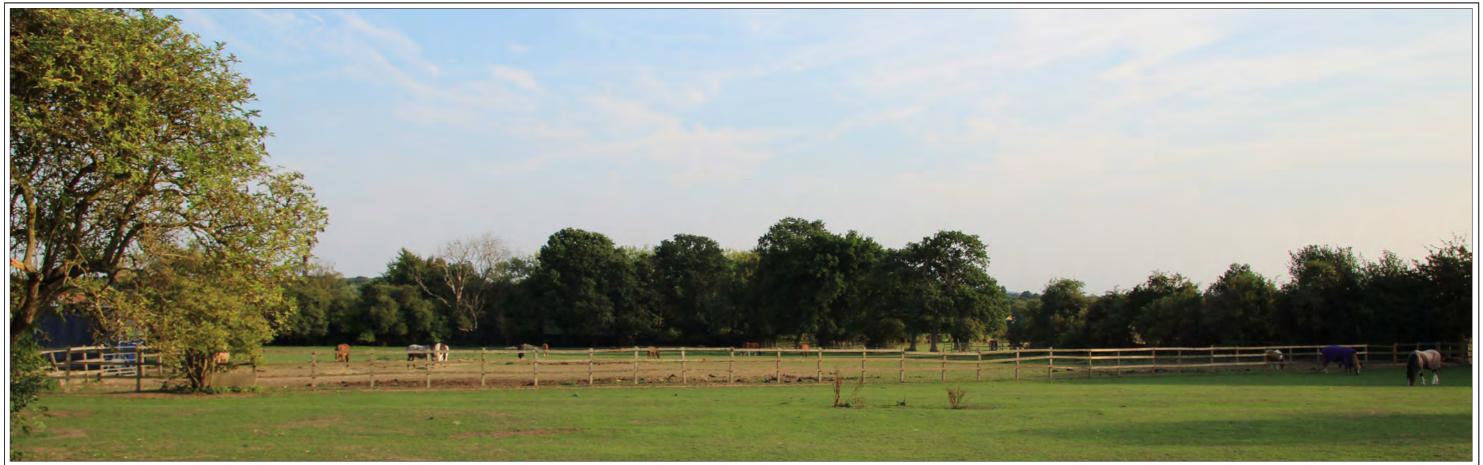

Photograph 3 - OS-400c East Hemel Hempstead (South): Public right of way within site, looking south-east

Photograph 4 - OS-400d South East Hemel Hempstead: Hemel Hempstead Road (A4147), looking north-west

| PROJECT NO:   | 11040 LT     | CLIENT:  | LAWES AGRICULTURAL TRUST | FIGURE NO: | 14                  |
|---------------|--------------|----------|--------------------------|------------|---------------------|
| DATE:         | October 2018 | PROJECT: | LAND NE OF REDBOURN      | TITLE:     | Photographs 3 and 4 |
| ISSUE STATUS: | PLANNING     |          |                          |            |                     |