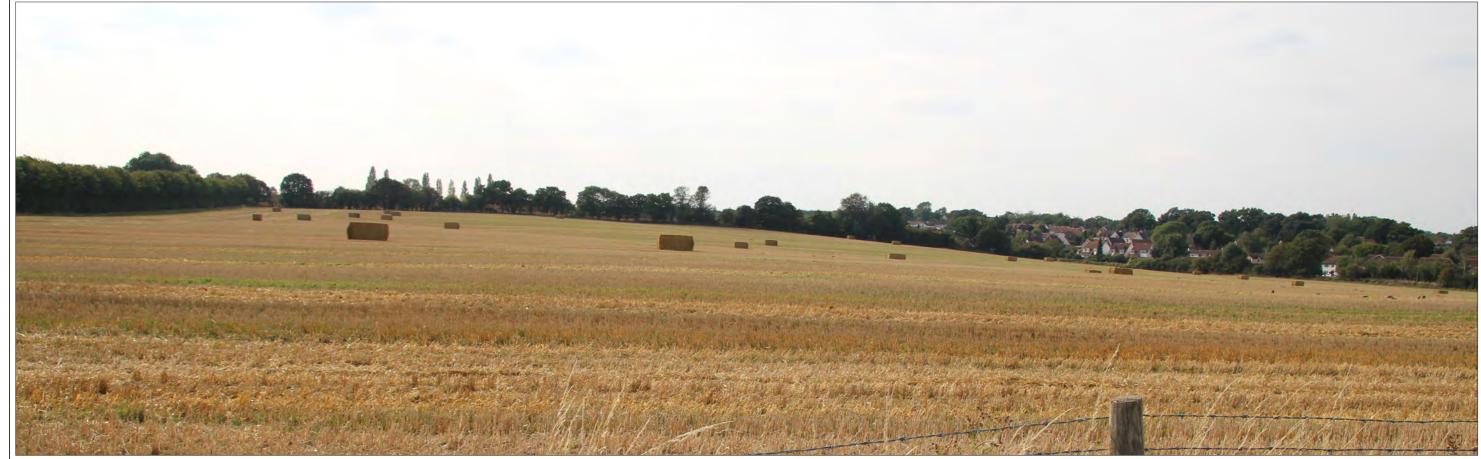

Photograph 5 - OS-400a East Hemel Hempstead (North): Cherry Tree Lane, looking east

Photograph 6 - OS-400a East Hemel Hempstead (North): Cherry Tree Lane, looking south-east

| NICHOLAS            | PEARSON            | ASSOCIATES             |
|---------------------|--------------------|------------------------|
| ENVIRONMENTAL PLANI | NERS . LANDSCAPE A | RCHITECTS • ECOLOGISTS |

| PROJECT NO:   | 11040 LT     | CLIENT:  | LAWES AGRICULTURAL TRUST | FIGURE NO: | 15                  |
|---------------|--------------|----------|--------------------------|------------|---------------------|
| DATE:         | October 2018 | PROJECT: | LAND NE OF REDBOURN      | TITLE:     | Photographs 5 and 6 |
| ISSUE STATUS: | PLANNING     |          |                          |            |                     |