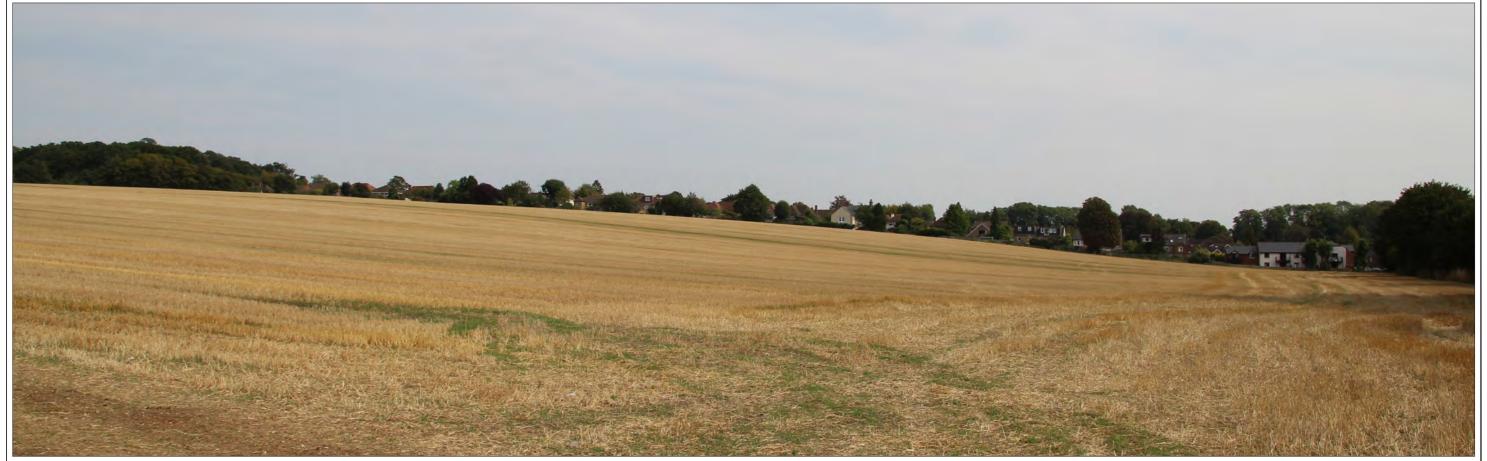

Photograph I - OS-400c East Hemel Hempstead (South): Public right of way within site, looking west

Photograph 2 - OS-400c East Hemel Hempstead (South): Public right of way within site, looking north-east

| PROJECT NO:   | 11040 LT     | CLIENT:  | LAWES AGRICULTURAL TRUST | FIGURE NO: | 13                  |
|---------------|--------------|----------|--------------------------|------------|---------------------|
| DATE:         | October 2018 | PROJECT: | LAND NE OF REDBOURN      | TITLE:     | Photographs I and 2 |
| ISSUE STATUS: | PLANNING     |          |                          |            |                     |