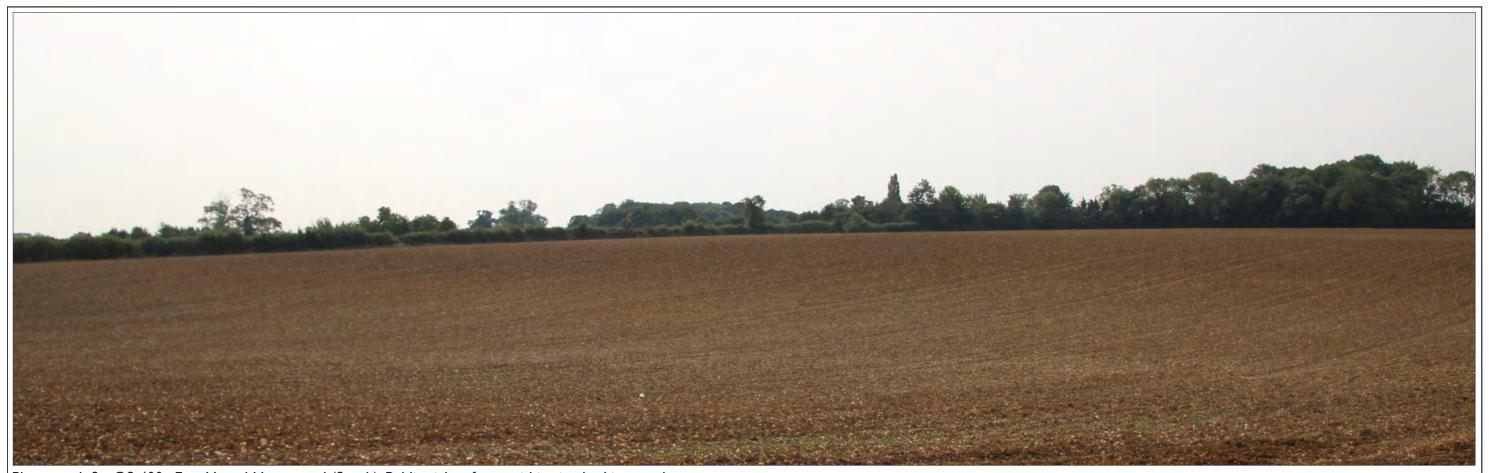

Photograph 3 - OS-400c East Hemel Hempstead (South): Public right of way within site, looking south-east

Photograph 4 - OS-400d South East Hemel Hempstead: Hemel Hempstead Road (A4147), looking north-west

| PROJECT NO:   | 11040 LT     | CLIENT:  | LAWES AGRICULTURAL TRUST | FIGURE NO: | 14                  |
|---------------|--------------|----------|--------------------------|------------|---------------------|
| DATE:         | October 2018 | PROJECT: | LAND NE OF REDBOURN      | TITLE:     | Photographs 3 and 4 |
| ISSUE STATUS: | PLANNING     |          |                          |            |                     |