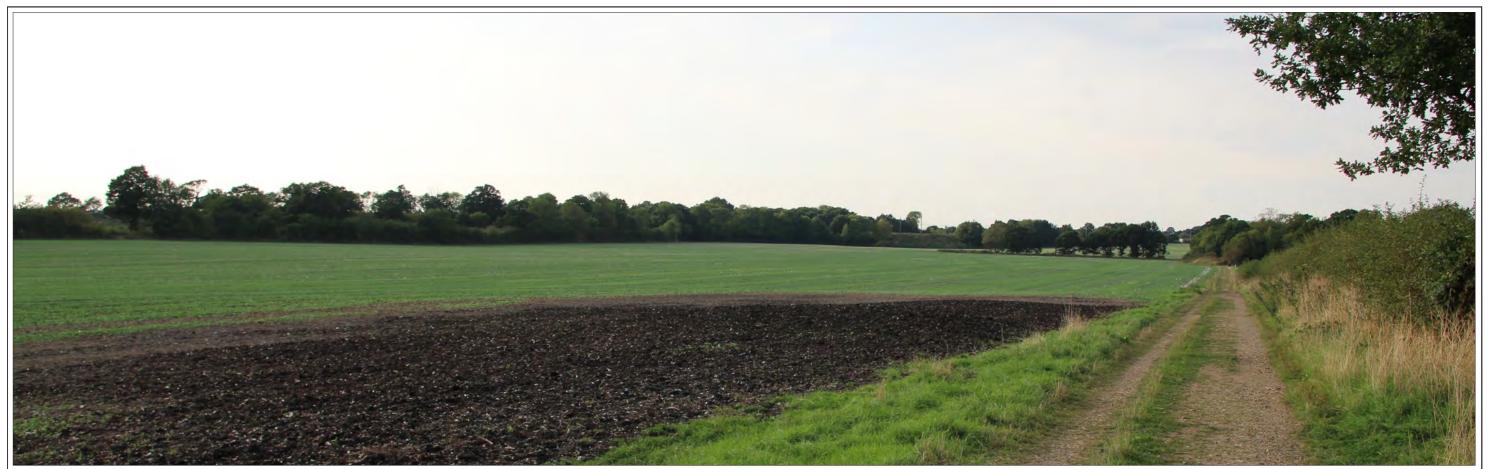

Photograph 7 - OS-602 North Hemel Hempstead: At junction between Holtsmere End Lane and public right of way through site, looking north-east

Photograph 8 - OS-602 North Hemel Hempstead: At junction between Holtsmere End Lane and public right of way through site, looking south-east

| NICHOLAS PEARSON ASSOCIATES                                |
|------------------------------------------------------------|
| ENVIRONMENTAL PLANNERS . LANDSCAPE ARCHITECTS . ECOLOGISTS |

| PROJECT NO:   | 11040 LT     | CLIENT:  | LAWES AGRICULTURAL TRUST | FIGURE NO: | 16                  |
|---------------|--------------|----------|--------------------------|------------|---------------------|
| DATE:         | October 2018 | PROJECT: | LAND NE OF REDBOURN      | TITLE:     | Photographs 7 and 8 |
| ISSUE STATUS: | PLANNING     |          |                          |            |                     |