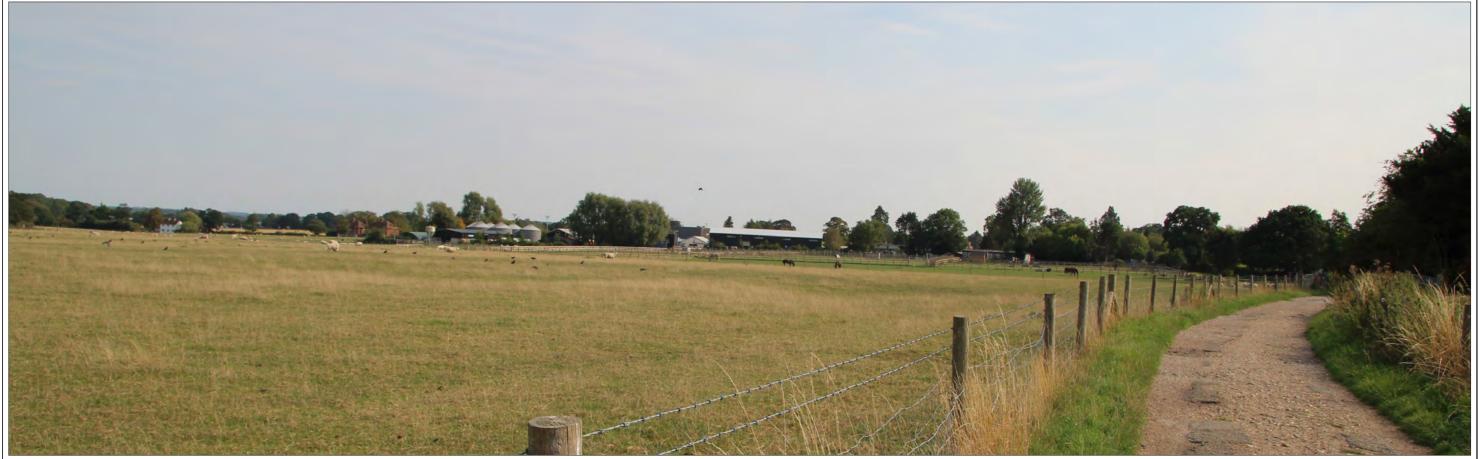

Photograph I - OS-400c East Hemel Hempstead (South): Public right of way within site, looking west

Photograph 2 - OS-400c East Hemel Hempstead (South): Public right of way within site, looking north-east

| PROJECT NO:   | 11040 LT     | CLIENT:  | LAWES AGRICULTURAL TRUST | FIGURE NO: | 13                  |
|---------------|--------------|----------|--------------------------|------------|---------------------|
| DATE:         | October 2018 | PROJECT: | LAND NE OF REDBOURN      | TITLE:     | Photographs I and 2 |
| ISSUE STATUS: | PLANNING     |          |                          |            |                     |