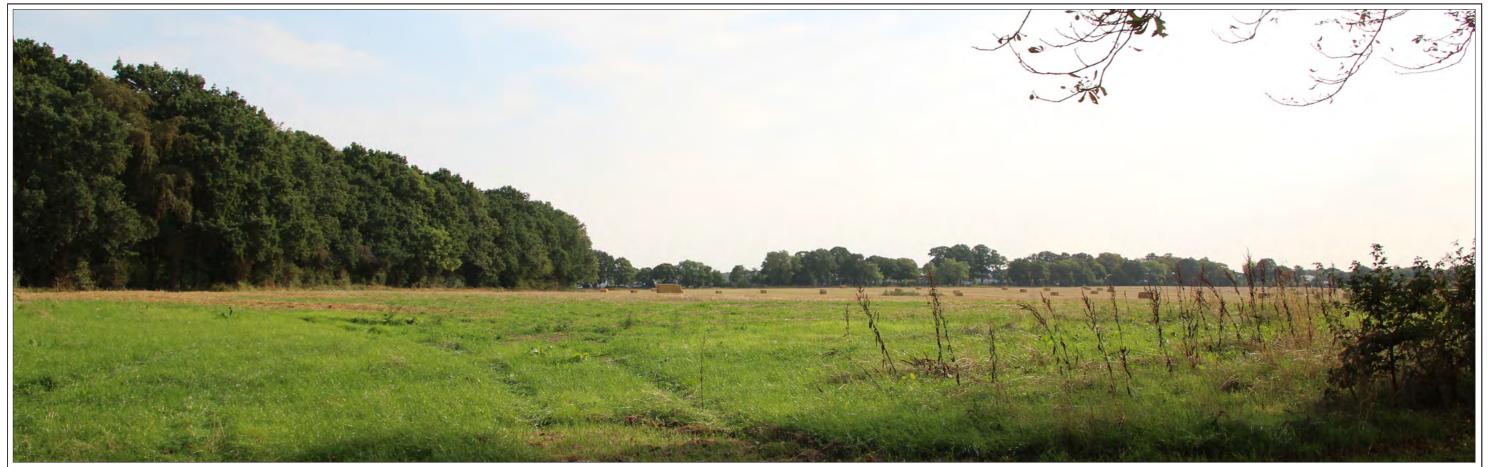

Photograph 3 - OS-400c East Hemel Hempstead (South): Public right of way within site, looking south-east

Photograph 4 - OS-400d South East Hemel Hempstead: Hemel Hempstead Road (A4147), looking north-west

| PROJECT NO:   | 11040 LT     | CLIENT:  | LAWES AGRICULTURAL TRUST | FIGURE NO: | 14                  |
|---------------|--------------|----------|--------------------------|------------|---------------------|
| DATE:         | October 2018 | PROJECT: | LAND NE OF REDBOURN      | TITLE:     | Photographs 3 and 4 |
| ISSUE STATUS: | PLANNING     |          |                          |            |                     |