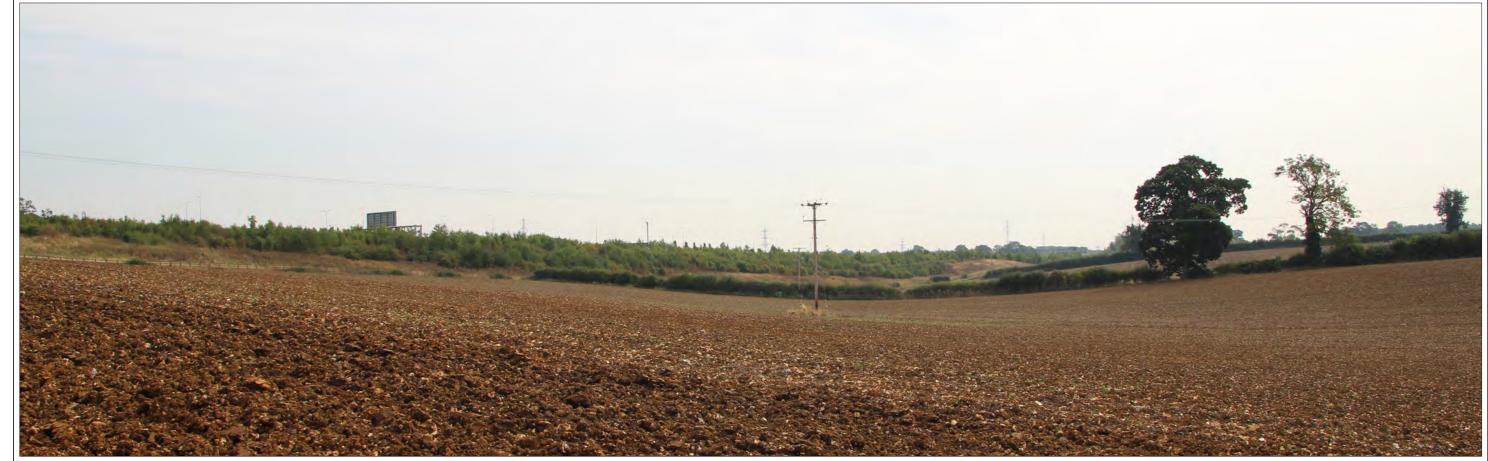

Photograph I - OS-400c East Hemel Hempstead (South): Public right of way within site, looking west

Photograph 2 - OS-400c East Hemel Hempstead (South): Public right of way within site, looking north-east

| PROJECT NO:   | 11040 LT     | CLIENT:  | LAWES AGRICULTURAL TRUST | FIGURE NO: | 13                  |
|---------------|--------------|----------|--------------------------|------------|---------------------|
| DATE:         | October 2018 | PROJECT: | LAND NE OF REDBOURN      | TITLE:     | Photographs I and 2 |
| ISSUE STATUS: | PLANNING     |          |                          |            |                     |