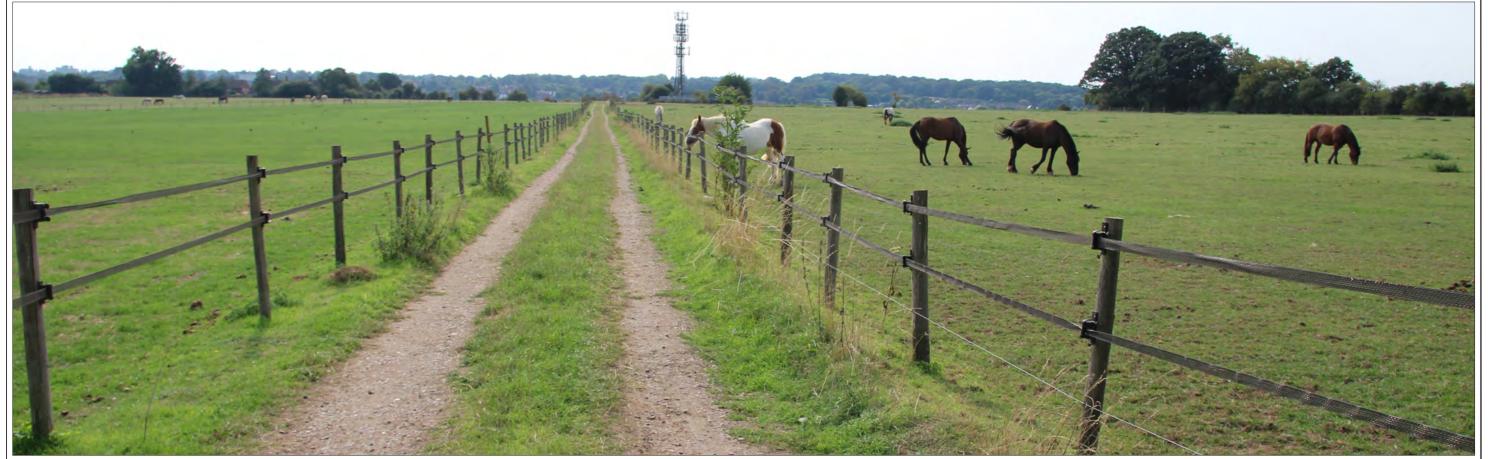

Photograph 5 - OS-400a East Hemel Hempstead (North): Cherry Tree Lane, looking east

Photograph 6 - OS-400a East Hemel Hempstead (North): Cherry Tree Lane, looking south-east

| NICHOLAS            | PEARSON            | ASSOCIATES             |
|---------------------|--------------------|------------------------|
| ENVIRONMENTAL PLANI | NERS . LANDSCAPE A | RCHITECTS • ECOLOGISTS |

| PROJECT NO:   | 11040 LT     | CLIENT:  | LAWES AGRICULTURAL TRUST | FIGURE NO: | 15                  |
|---------------|--------------|----------|--------------------------|------------|---------------------|
| DATE:         | October 2018 | PROJECT: | LAND NE OF REDBOURN      | TITLE:     | Photographs 5 and 6 |
| ISSUE STATUS: | PLANNING     |          |                          |            |                     |