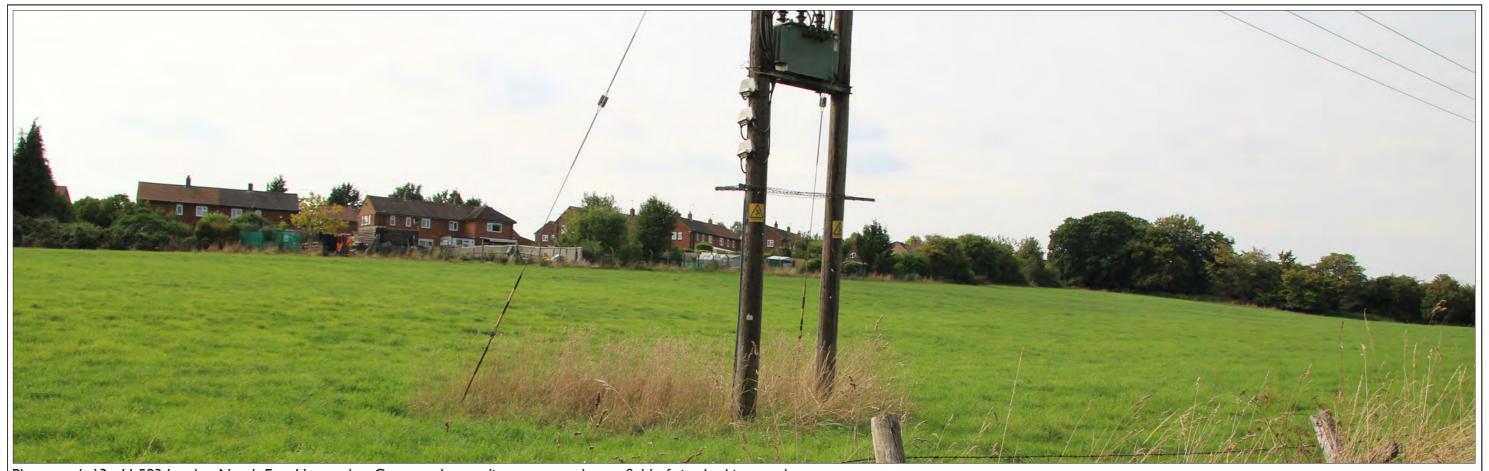

Photograph 7 - OS-602 North Hemel Hempstead: At junction between Holtsmere End Lane and public right of way through site, looking north-east

Photograph 8 - OS-602 North Hemel Hempstead: At junction between Holtsmere End Lane and public right of way through site, looking south-east

| NICHOLAS PEARSON ASSOCIATES                                |
|------------------------------------------------------------|
| ENVIRONMENTAL PLANNERS . LANDSCAPE ARCHITECTS . ECOLOGISTS |

| PROJECT NO:   | 11040 LT     | CLIENT:  | LAWES AGRICULTURAL TRUST | FIGURE NO: | 16                  |
|---------------|--------------|----------|--------------------------|------------|---------------------|
| DATE:         | October 2018 | PROJECT: | LAND NE OF REDBOURN      | TITLE:     | Photographs 7 and 8 |
| ISSUE STATUS: | PLANNING     |          |                          |            |                     |