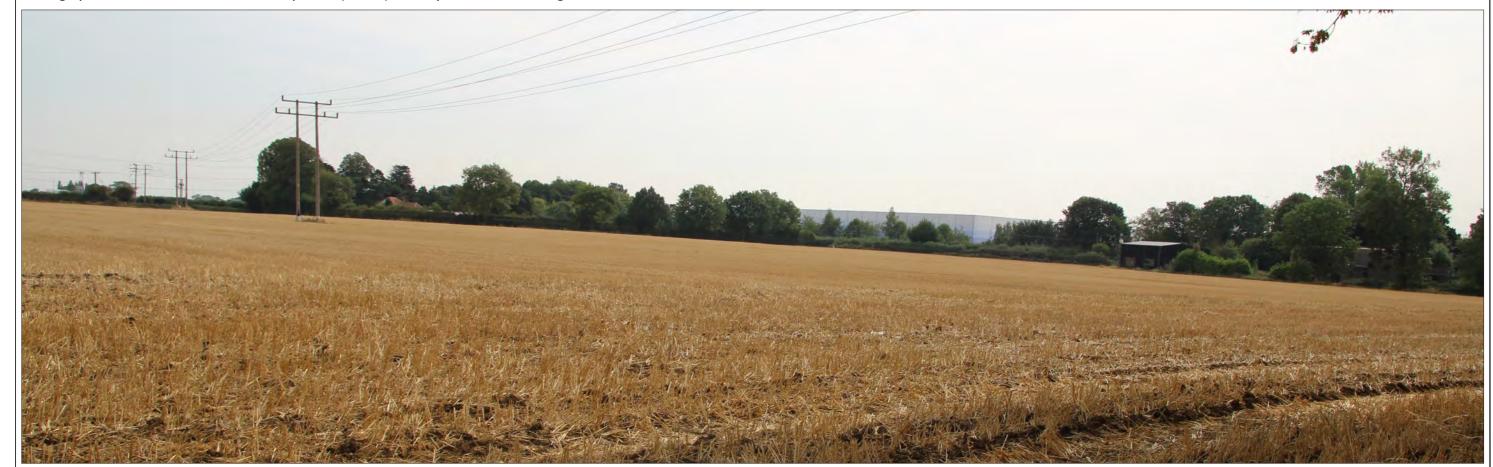

Photograph I - OS-400c East Hemel Hempstead (South): Public right of way within site, looking west

Photograph 2 - OS-400c East Hemel Hempstead (South): Public right of way within site, looking north-east

| PROJECT NO:   | 11040 LT     | CLIENT:  | LAWES AGRICULTURAL TRUST | FIGURE NO: | 13                  |
|---------------|--------------|----------|--------------------------|------------|---------------------|
| DATE:         | October 2018 | PROJECT: | LAND NE OF REDBOURN      | TITLE:     | Photographs I and 2 |
| ISSUE STATUS: | PLANNING     |          |                          |            |                     |