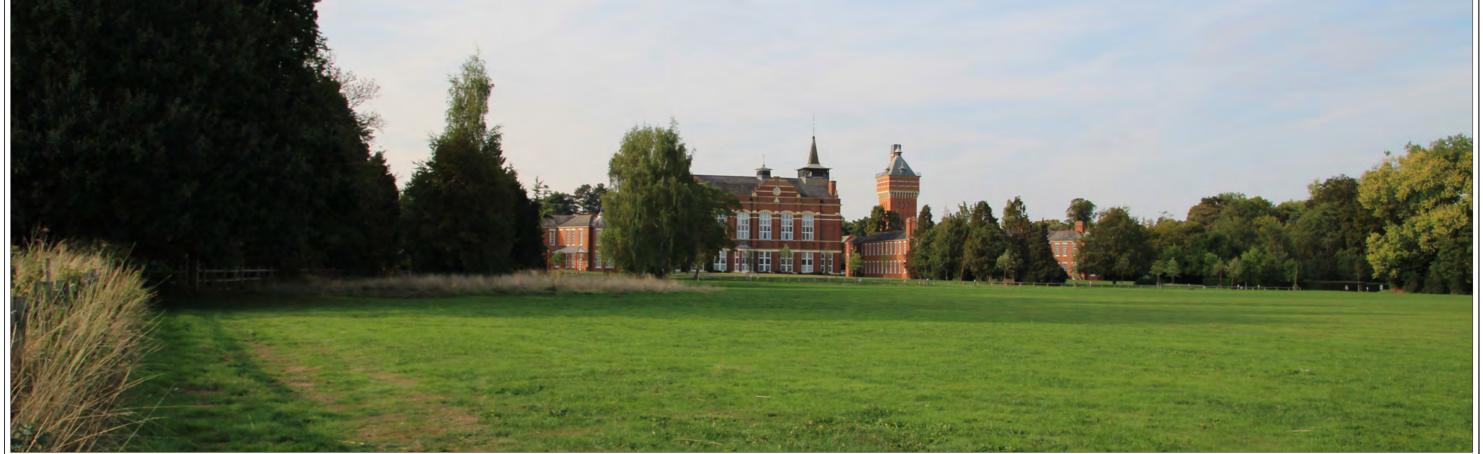

Photograph 5 - OS-400a East Hemel Hempstead (North): Cherry Tree Lane, looking east

Photograph 6 - OS-400a East Hemel Hempstead (North): Cherry Tree Lane, looking south-east

| NICHOLAS            | PEARSON            | ASSOCIATES             |
|---------------------|--------------------|------------------------|
| ENVIRONMENTAL PLANI | NERS . LANDSCAPE A | RCHITECTS • ECOLOGISTS |

| PROJECT NO:   | 11040 LT     | CLIENT:  | LAWES AGRICULTURAL TRUST | FIGURE NO: | 15                  |
|---------------|--------------|----------|--------------------------|------------|---------------------|
| DATE:         | October 2018 | PROJECT: | LAND NE OF REDBOURN      | TITLE:     | Photographs 5 and 6 |
| ISSUE STATUS: | PLANNING     |          |                          |            |                     |