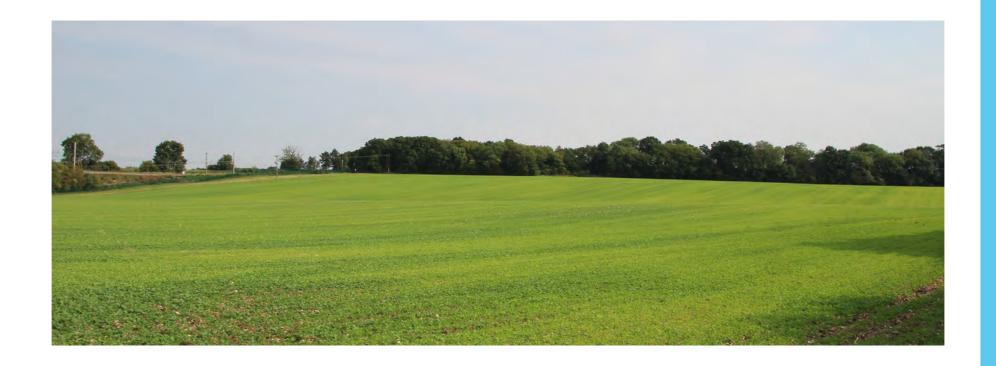

Photograph 5 - OS-400a East Hemel Hempstead (North): Cherry Tree Lane, looking east

Photograph 6 - OS-400a East Hemel Hempstead (North): Cherry Tree Lane, looking south-east

| NICHOLAS            | PEARSON            | ASSOCIATES             |
|---------------------|--------------------|------------------------|
| ENVIRONMENTAL PLANI | NERS . LANDSCAPE A | RCHITECTS • ECOLOGISTS |

| PROJECT NO:   | 11040 LT     | CLIENT:  | LAWES AGRICULTURAL TRUST | FIGURE NO: | 15                  |
|---------------|--------------|----------|--------------------------|------------|---------------------|
| DATE:         | October 2018 | PROJECT: | LAND NE OF REDBOURN      | TITLE:     | Photographs 5 and 6 |
| ISSUE STATUS: | PLANNING     |          |                          |            |                     |