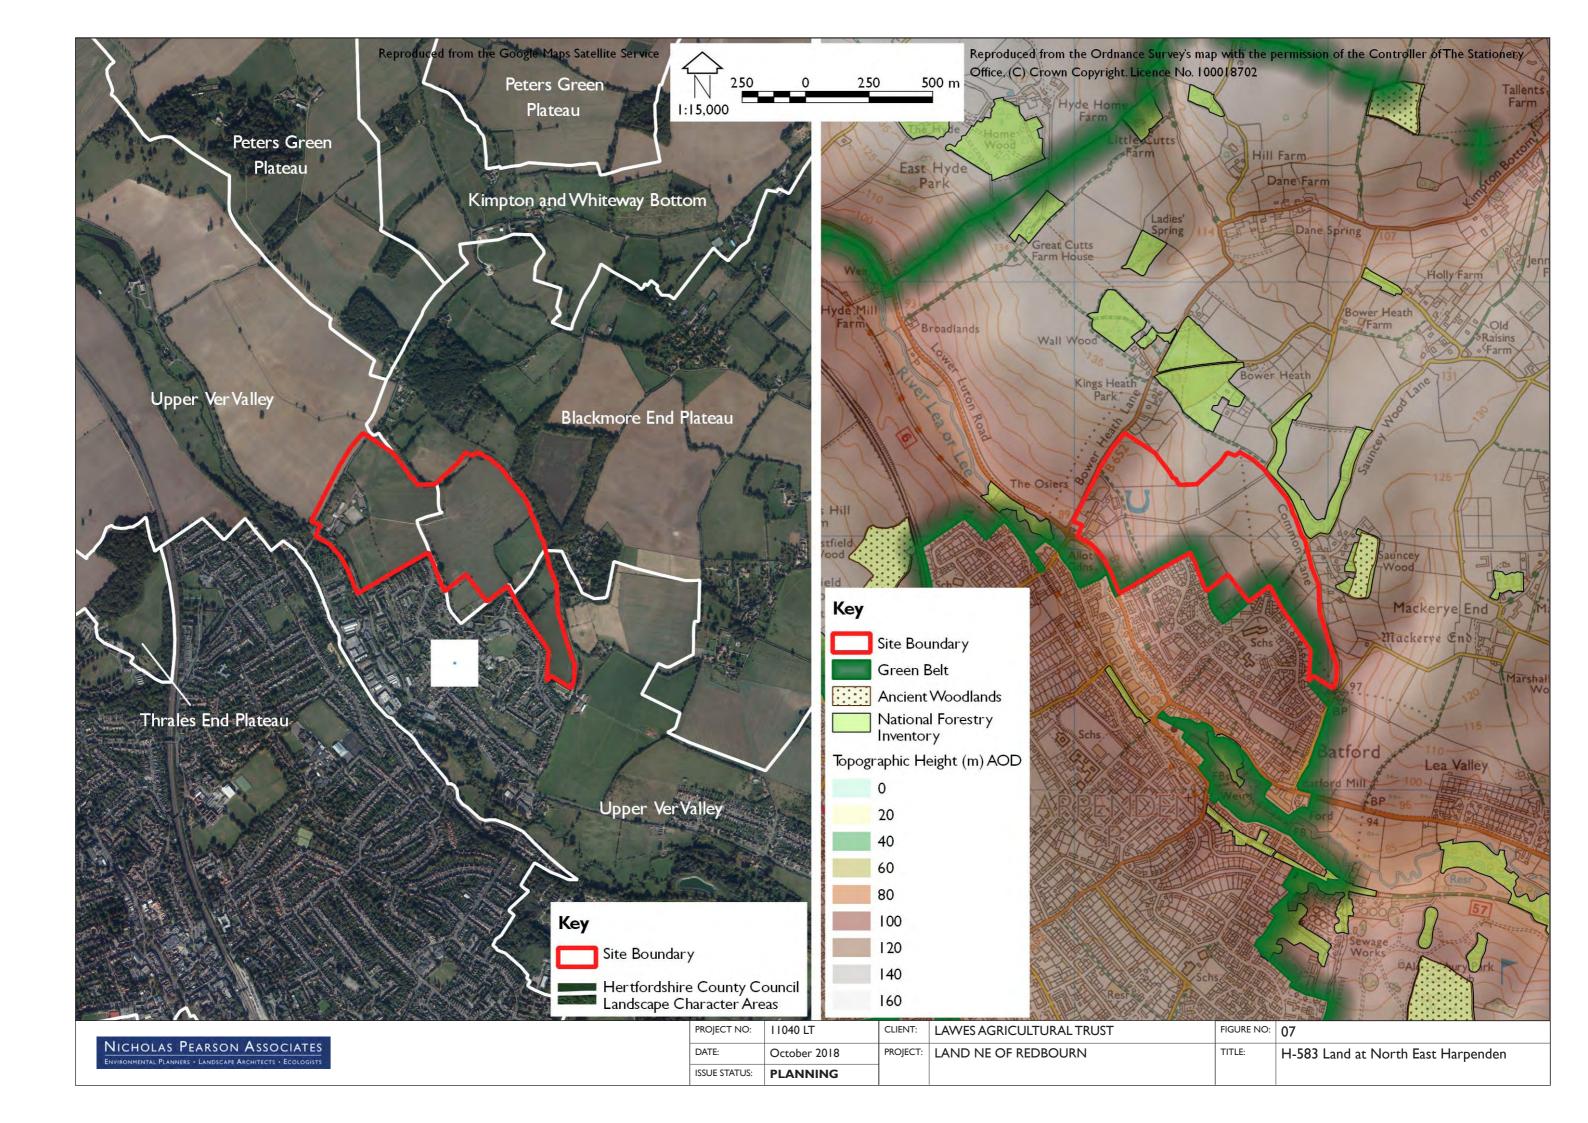

Photograph II - H-583 Land at North East Harpenden: Bower Heath Lane, at junction to public right of way through site, looking south-east

Photograph 12 - H-583 Land at North East Harpenden: Common Lane, adjacent to north of site, looking south-west along farm track

| NICHOLAS           | PEARSON ASSOCIATES                       |
|--------------------|------------------------------------------|
| ENVIRONMENTAL PLAN | NERS • LANDSCAPE ARCHITECTS • ECOLOGISTS |

| PROJECT NO:   | 11040 LT     | CLIENT:  | LAWES AGRICULTURAL TRUST | FIGURE NO: | 18                    |
|---------------|--------------|----------|--------------------------|------------|-----------------------|
| DATE:         | October 2018 | PROJECT: | LAND NE OF REDBOURN      | TITLE:     | Photographs 11 and 12 |
| ISSUE STATUS: | PLANNING     |          |                          |            |                       |

Photograph 13 - H-583 Land at North East Harpenden: Common Lane, adjacent to south-east field of site, looking north-west

Photograph 14 - SA-605 North St Albans: Sandridgebury Lane within site, looking north-west