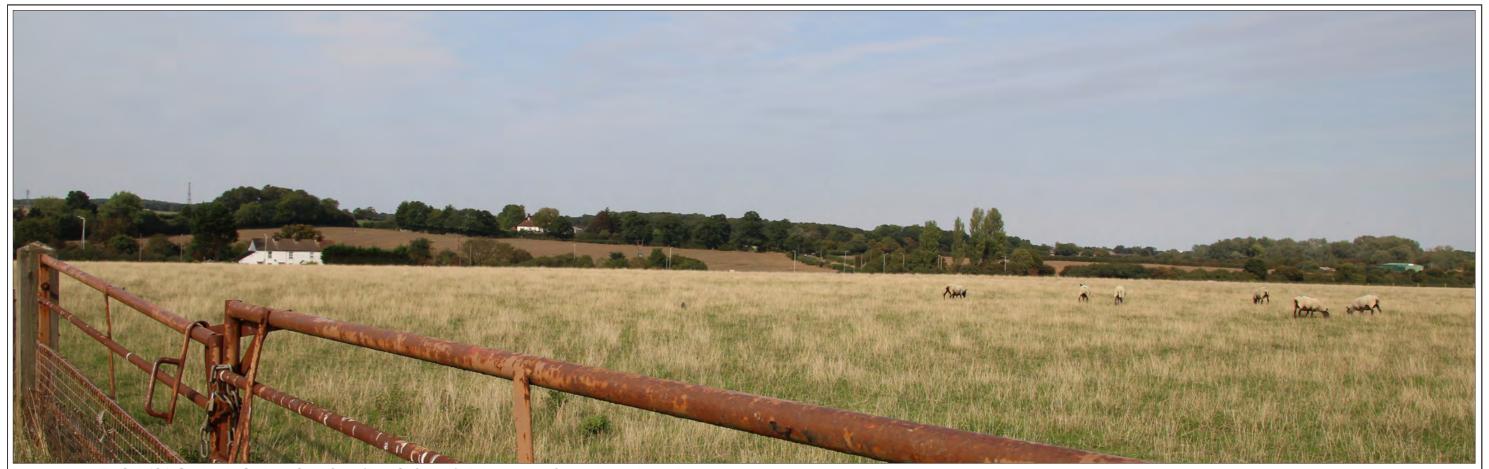

Photograph 7 - OS-602 North Hemel Hempstead: At junction between Holtsmere End Lane and public right of way through site, looking north-east

Photograph 8 - OS-602 North Hemel Hempstead: At junction between Holtsmere End Lane and public right of way through site, looking south-east

| NICHOLAS PEARSON ASSOCIATES                                |
|------------------------------------------------------------|
| ENVIRONMENTAL PLANNERS . LANDSCAPE ARCHITECTS . ECOLOGISTS |

| PROJECT NO:   | 11040 LT     | CLIENT:  | LAWES AGRICULTURAL TRUST | FIGURE NO: | 16                  |
|---------------|--------------|----------|--------------------------|------------|---------------------|
| DATE:         | October 2018 | PROJECT: | LAND NE OF REDBOURN      | TITLE:     | Photographs 7 and 8 |
| ISSUE STATUS: | PLANNING     |          |                          |            |                     |