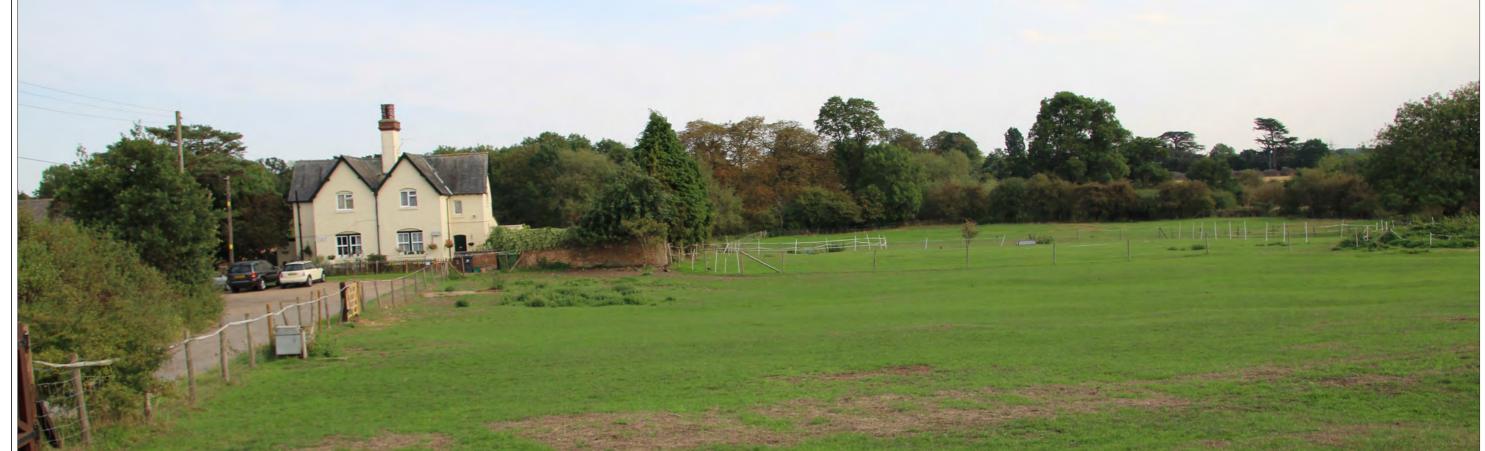

Photograph I - OS-400c East Hemel Hempstead (South): Public right of way within site, looking west

Photograph 2 - OS-400c East Hemel Hempstead (South): Public right of way within site, looking north-east

| PROJECT NO:   | 11040 LT     | CLIENT:  | LAWES AGRICULTURAL TRUST | FIGURE NO: | 13                  |
|---------------|--------------|----------|--------------------------|------------|---------------------|
| DATE:         | October 2018 | PROJECT: | LAND NE OF REDBOURN      | TITLE:     | Photographs I and 2 |
| ISSUE STATUS: | PLANNING     |          |                          |            |                     |