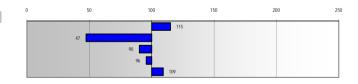

maniple outlots | 100 |  |  |  |
|-----------------------|-----|--|--|--|
|                       |     |  |  |  |
|                       |     |  |  |  |
|                       |     |  |  |  |
|                       |     |  |  |  |

| Floorspace Sq Ft              | Outlets | Area % | Base % | Index |
|-------------------------------|---------|--------|--------|-------|
| Comparison                    | 303,200 | 59.74  | 46.71  | 128   |
| Convenience                   | 15,900  | 3.13   | 20.78  | 15    |
| Retail Service                | 25,000  | 4.93   | 5.03   | 98    |
| Leisure Services              | 108,200 | 21.32  | 18.60  | 115   |
| Financial & Business Services | 55,200  | 10.88  | 8.88   | 122   |
| Total Multiple Floorspace     | 507 500 |        |        |       |







(C) Experian 2007 Navleq 2006 Page 3 30/01/2010

|            |                                                      | Base: | All         | UK Centres   |              |             |   |      |     |     |     |     |
|------------|------------------------------------------------------|-------|-------------|--------------|--------------|-------------|---|------|-----|-----|-----|-----|
| Sector     | Classification                                       |       |             |              |              |             | ( | 0 50 | 100 | 150 | 200 | 250 |
| Comparison |                                                      | C     | Outlets     | Area %       | Base %       | Index       |   |      | 105 |     |     |     |
|            | Antique Shops