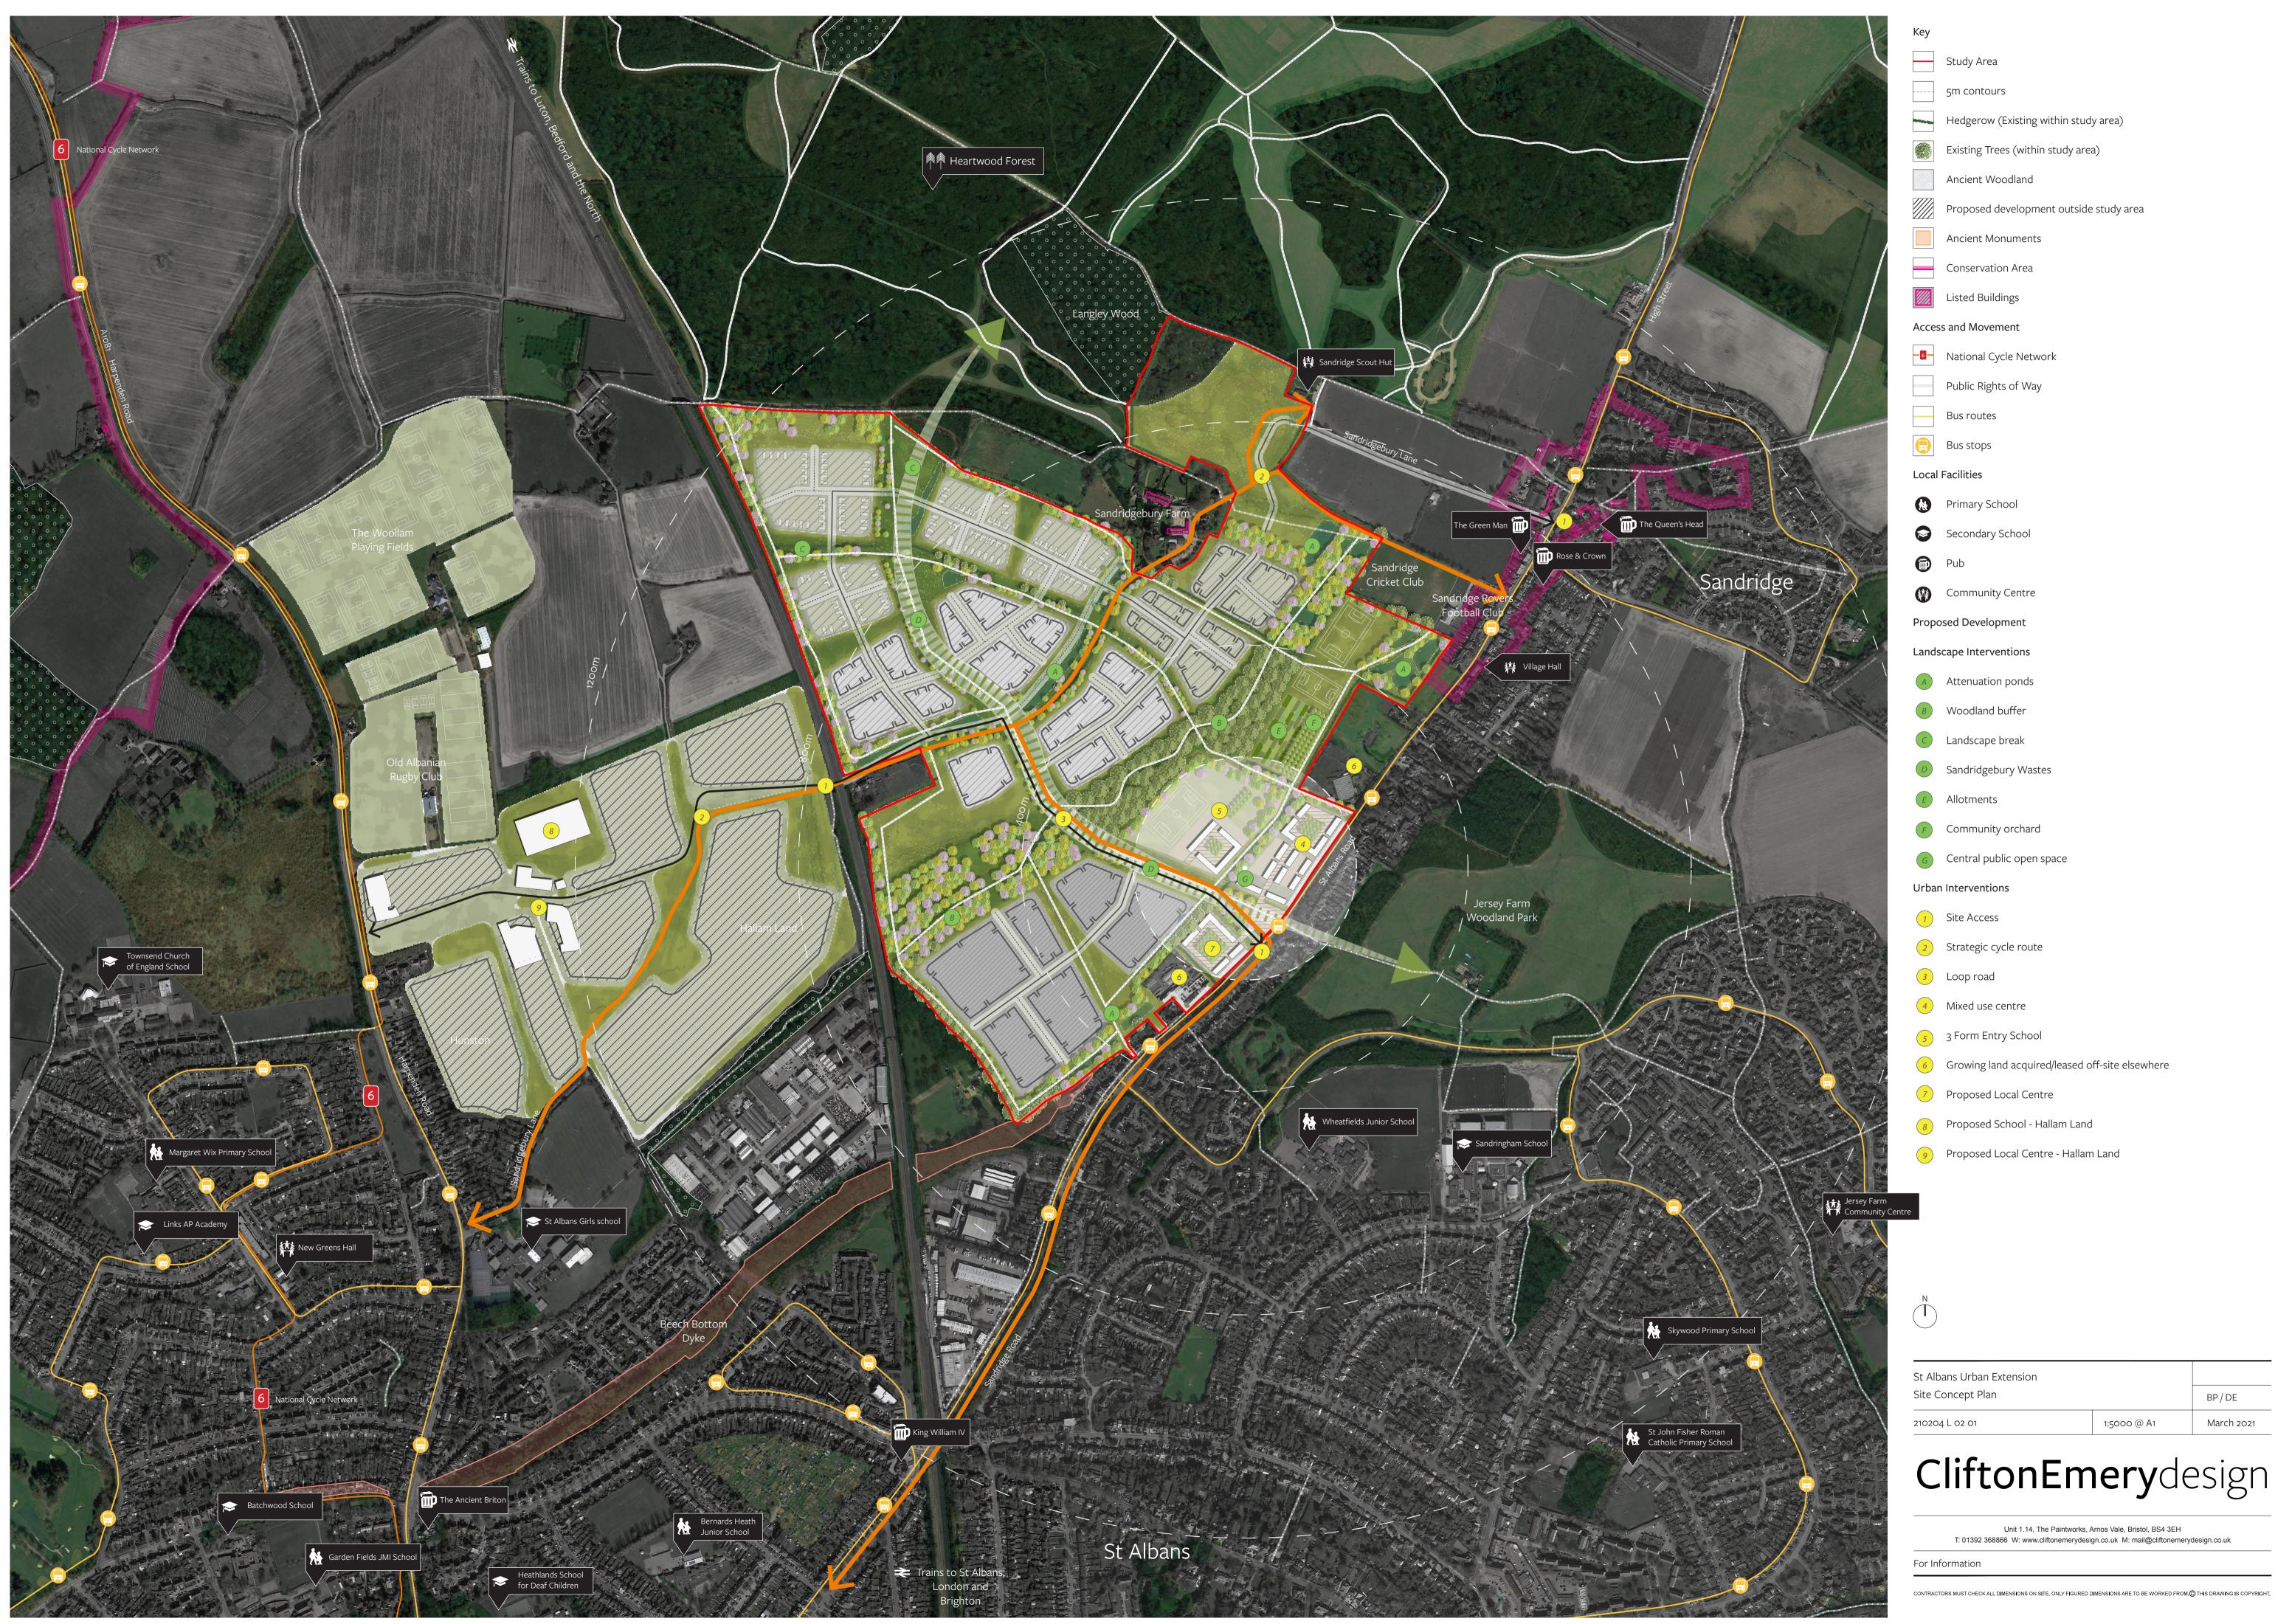

Hedgerow (Existing within study area)

Existing Trees (within study area)

Proposed development outside study area

Proposed Development

Landscape Interventions

D Sandridgebury Wastes

F Community orchard

G Central public open space

2 Strategic cycle route

6 Growing land acquired/leased off-site elsewhere

7 Proposed Local Centre

8 Proposed School - Hallam Land

9 Proposed Local Centre - Hallam Land

St Albans Urban Extension BP / DE 1:5000 @ A1 March 2021

## **CliftonEmery**design

Unit 1.14, The Paintworks, Arnos Vale, Bristol, BS4 3EH T: 01392 368866 W: www.cliftonemerydesign.co.uk M: mail@cliftonemerydesign.co.uk