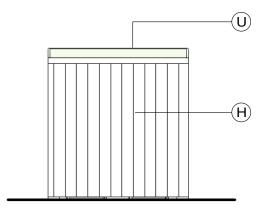

Side Elevation D

Rear Elevation C

Front Elevation A

Side Elevation B

Section E-E

| MATERIALS KEY |                                            |  |  |  |  |
|---------------|--------------------------------------------|--|--|--|--|
|               |                                            |  |  |  |  |
| Н             | Black stained proprietary weather boarding |  |  |  |  |
| U             | Sedum roof                                 |  |  |  |  |