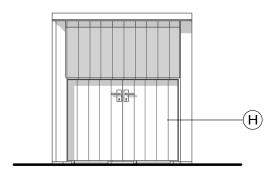

Side Elevation D

Rear Elevation C

Front Elevation A

Side Elevation B

Section E-E

| MATERIALS KEY |                                            |  |  |  |  |
|---------------|--------------------------------------------|--|--|--|--|
|               |                                            |  |  |  |  |
| Н             | Black stained proprietary weather boarding |  |  |  |  |
| U             | Sedum roof                                 |  |  |  |  |