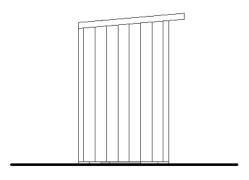

Side Elevation D

Rear Elevation C

Front Elevation A

Side Elevation B

Section E-E

| MATERIALS KEY |                                            |  |  |  |  |
|---------------|--------------------------------------------|--|--|--|--|
|               |                                            |  |  |  |  |
| Н             | Black stained proprietary weather boarding |  |  |  |  |
| U             | Sedum roof                                 |  |  |  |  |