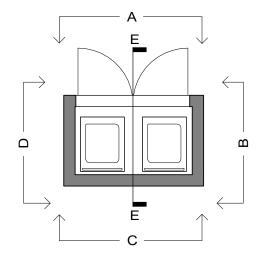

Side Elevation D

Rear Elevation C

Front Elevation A

Side Elevation B

Section E-E

| MATERIALS KEY |                                            |  |  |  |  |
|---------------|--------------------------------------------|--|--|--|--|
|               |                                            |  |  |  |  |
| Н             | Black stained proprietary weather boarding |  |  |  |  |
| U             | Sedum roof                                 |  |  |  |  |

Ground Floor Plan

Roof Plan

| rev | Date     | Description              |
|-----|----------|--------------------------|
| -   | 23/10/20 | Issued for client approv |
| Α   | 29/10/20 | Issued for client review |
| В   | 10/12/20 | Issued for Planning      |