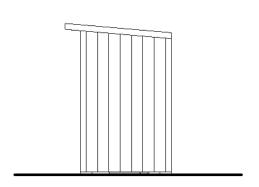

Side Elevation D

Rear Elevation C

Front Elevation A

Side Elevation B

Section E-E

| MATERIALS KEY |                                            |  |  |  |  |
|---------------|--------------------------------------------|--|--|--|--|
|               |                                            |  |  |  |  |
| Н             | Black stained proprietary weather boarding |  |  |  |  |
| U             | Sedum roof                                 |  |  |  |  |