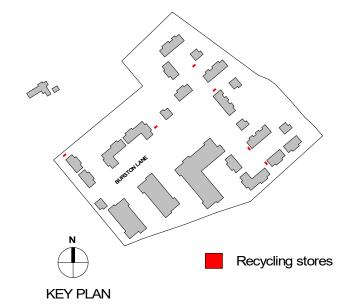

Side Elevation D



Rear Elevation C





Front Elevation A



Side Elevation B



Section E-E

| MATERIALS KEY |                                            |  |  |  |  |
|---------------|--------------------------------------------|--|--|--|--|
|               |                                            |  |  |  |  |
| Н             | Black stained proprietary weather boarding |  |  |  |  |
| U             | Sedum roof                                 |  |  |  |  |



Ground Floor Plan



Roof Plan



| rev | Date     | Description              |
|-----|----------|--------------------------|
| -   | 23/10/20 | Issued for client approv |
| Α   | 29/10/20 | Issued for client review |
| В   | 10/12/20 | Issued for Planning      |

| Dwn      | Ckd        | Drawn      | os      |
|----------|------------|------------|---------|
|