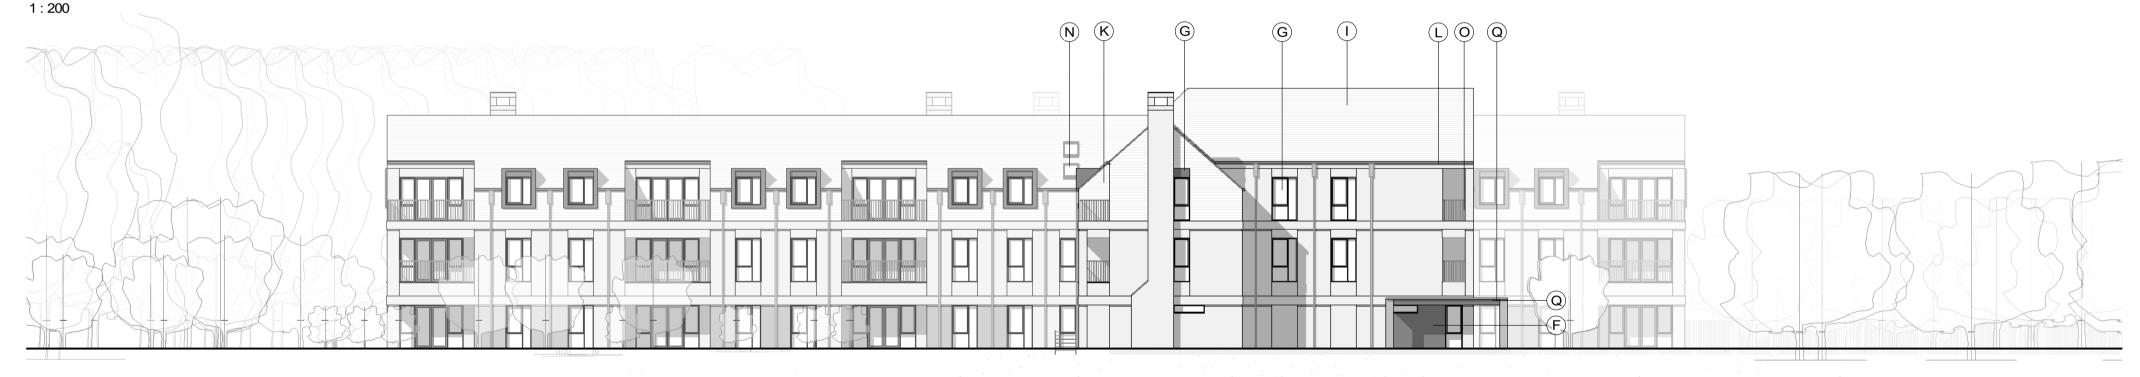

**KEY PLAN** 

South West Elevation
1:200

reserved.

0m 5m 10m 15m

Scale @ A1 As indicated

PLANNING

## **MATERIALS KEY**

- Facing brickwork wall (colour: red)
- Brickwork soldier course detail

  Decorative brickwork header gable detail
- Brickwork recess panel detail
- Facing brickwork wall (colour: dark grey)
- Colour coated window/door frame (colour: black)
  Clay plain tile roof with matching plain angle ridge tile (colour: natural red)
- Vertical tile hanging matching clay plain roof tile (colour: natural red)
- Colour coated gutter and downpipes (colour: black)
- Dormer window
- Rooflight (colour tbc)

  Vertical metal railing balustrade and handrail (colour: black)
- Colour coated metal canopy with finned columns (colour: bronze)
- Standing seam metal roof with vertical side detail
- Facing Puddingstone wall (colour:grey)