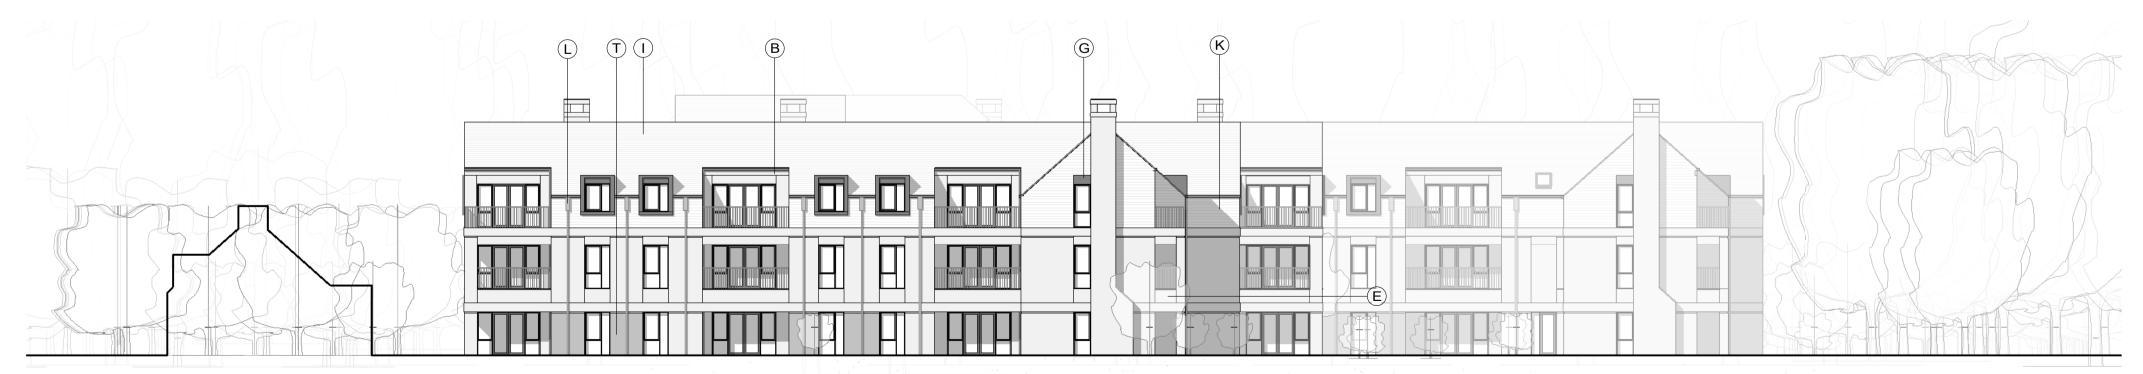

## South East Elevation

## **MATERIALS KEY**

- Facing brickwork wall (colour: red)
- Brickwork soldier course detail

  Decorative brickwork header gable detail
- Brickwork recess panel detail
- Facing brickwork wall (colour: dark grey)
- Colour coated window/door frame (colour: black)
  Clay plain tile roof with matching plain angle ridge tile (colour: natural red)
- Vertical tile hanging matching clay plain roof tile (colour: natural red)
- Colour coated gutter and downpipes (colour: black)
- Dormer window
- Rooflight (colour tbc)

  Vertical metal railing balustrade and handrail (colour: black)
- Colour coated metal canopy with finned columns (colour: bronze)
- Standing seam metal roof with vertical side detail
- Facing Puddingstone wall (colour:grey)