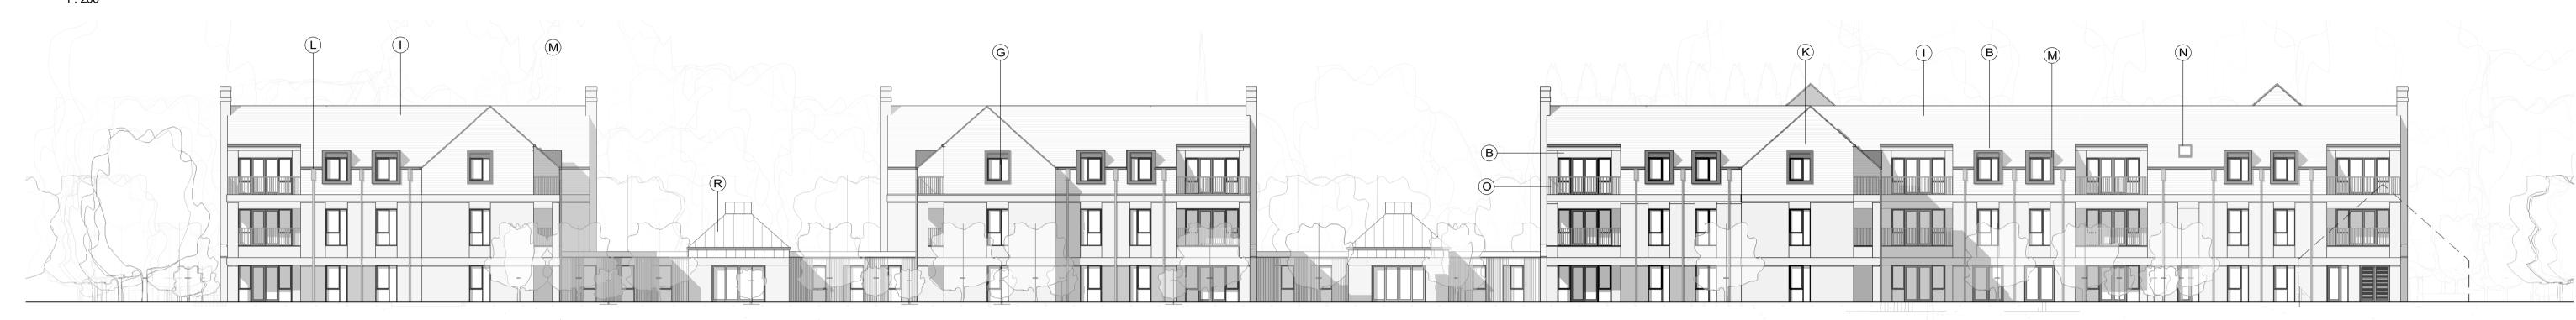

## North East Elevation 1:200

## **MATERIALS KEY**

- Facing brickwork wall (colour: red)
- Brickwork soldier course detail

  Decorative brickwork header gable detail
- Brickwork recess panel detail
- Facing brickwork wall (colour: dark grey)
- Colour coated window/door frame (colour: black)
  Clay plain tile roof with matching plain angle ridge tile (colour: natural red)
- Vertical tile hanging matching clay plain roof tile (colour: natural red)
- Colour coated gutter and downpipes (colour: black)
- Dormer window
- Rooflight (colour tbc)

  Vertical metal railing balustrade and handrail (colour: black)
- Colour coated metal canopy with finned columns (colour: bronze)
- Standing seam metal roof with vertical side detail
- Facing Puddingstone wall (colour:grey)