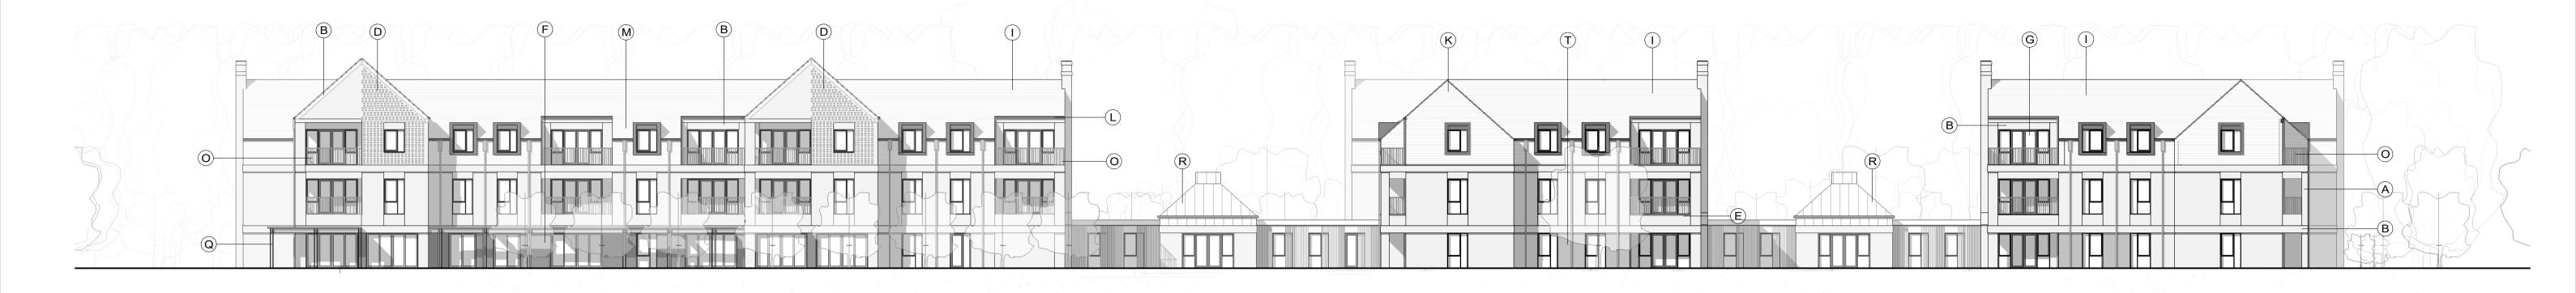

## North West Elevation 1:200

## **MATERIALS KEY**

- Facing brickwork wall (colour: red)
- Brickwork soldier course detail

  Decorative brickwork header gable detail
- Brickwork recess panel detail
- Facing brickwork wall (colour: dark grey)
- Colour coated window/door frame (colour: black)
  Clay plain tile roof with matching plain angle ridge tile (colour: natural red)
- Vertical tile hanging matching clay plain roof tile (colour: natural red)
- Colour coated gutter and downpipes (colour: black)
- Dormer window
- Rooflight (colour tbc)

  Vertical metal railing balustrade and handrail (colour: black)
- Colour coated metal canopy with finned columns (colour: bronze)
- Standing seam metal roof with vertical side detail
- Facing Puddingstone wall (colour:grey)