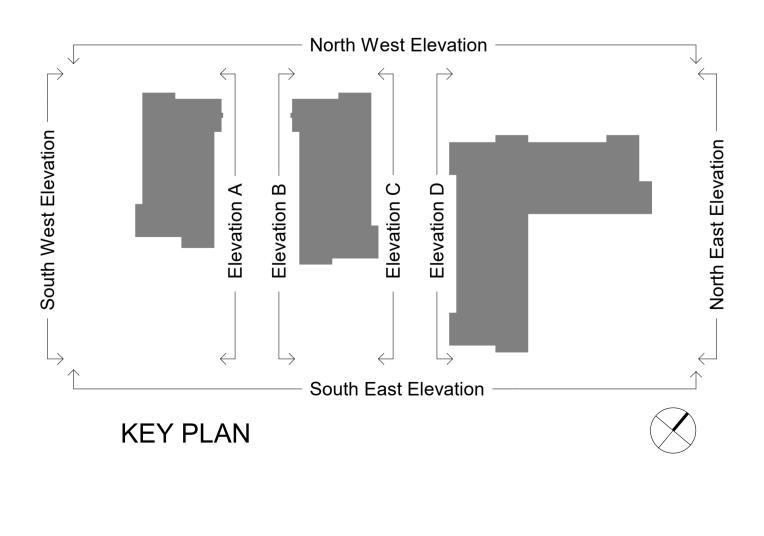

Elevation D 1 : 200

10m

CDM REGULATIONS 2015. All current drawings and specifications for the project must be read in conjunction with the Designer's Hazard and Environment Assessment Record. All intellectual property rights reserved.