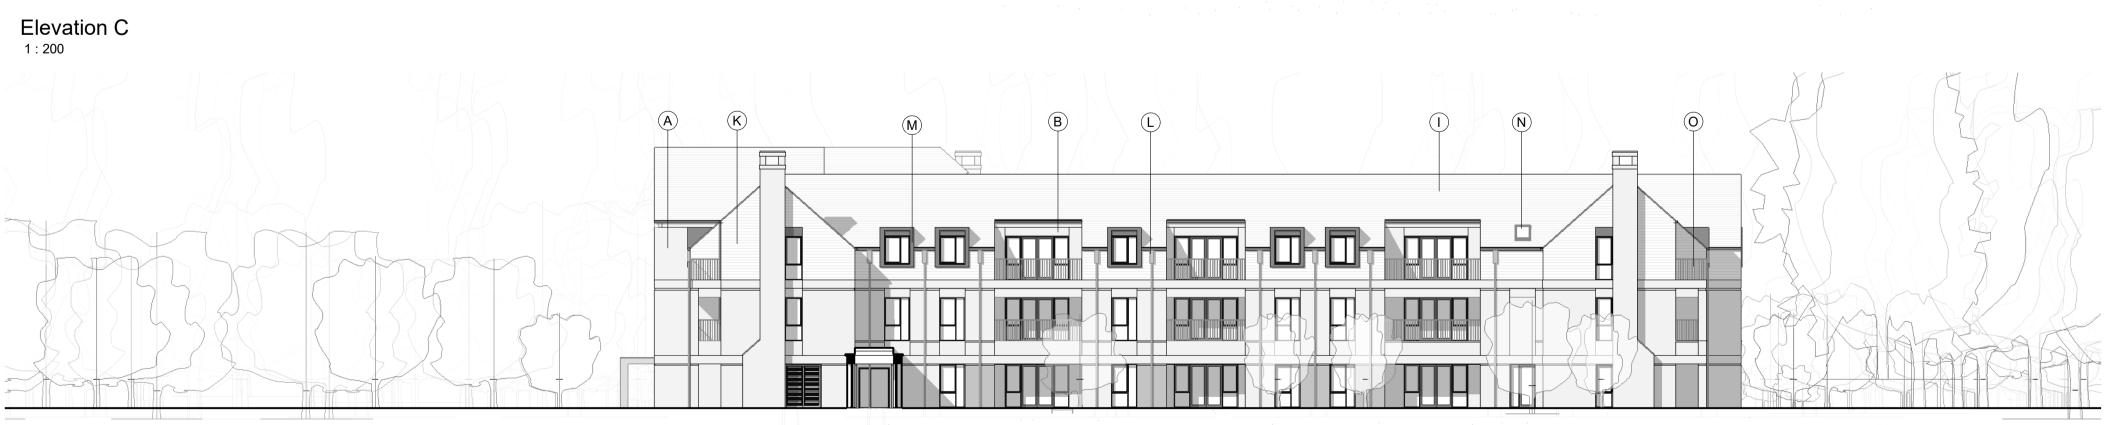

15m

Designed with reference to the surveys, information and reports listed:

| MATERIALS KEY |                                                                                 |
|---------------|---------------------------------------------------------------------------------|
|               |                                                                                 |
|               |                                                                                 |
| А             | Facing brickwork wall (colour: red)                                             |
| В             | Brickwork soldier course detail                                                 |
| D             | Decorative brickwork header gable detail                                        |
| E             | Brickwork recess panel detail                                                   |
| F             | Facing brickwork wall (colour: dark grey)                                       |
| G             | Colour coated window/door frame (colour: black)                                 |
| I             | Clay plain tile roof with matching plain angle ridge tile (colour: natural red) |
| К             | Vertical tile hanging matching clay plain roof tile (colour: natural red)       |
| L             | Colour coated gutter and downpipes (colour: black)                              |
| М             | Dormer window                                                                   |
| Ν             | Rooflight (colour tbc)                                                          |
| 0             | Vertical metal railing balustrade and handrail (colour: black)                  |
| Q             | Colour coated metal canopy with finned columns (colour: bronze)                 |
| R             | Standing seam metal roof with vertical side detail                              |
| Т             | Facing Puddingstone wall (colour:grey)                                          |