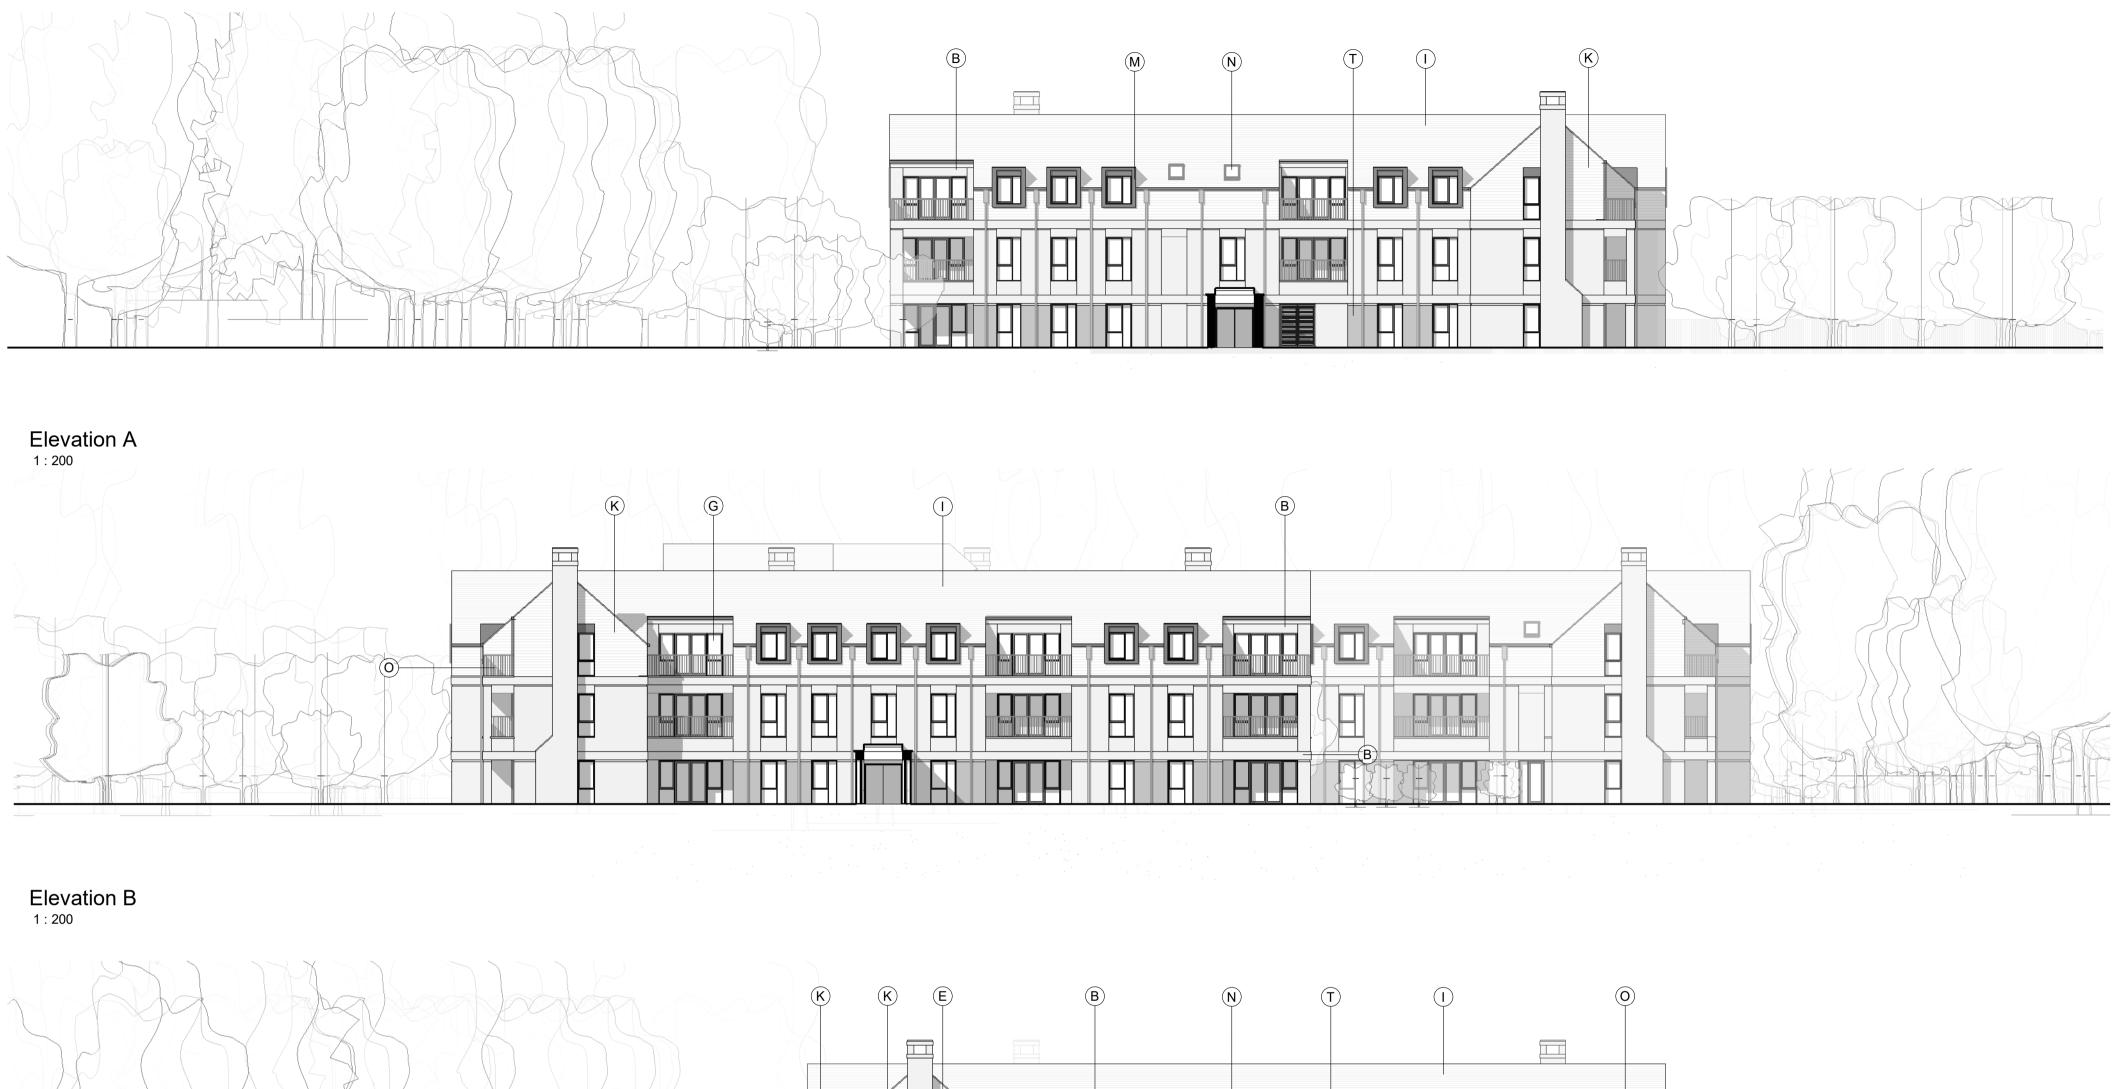

15m

Designed with reference to the surveys, information and reports listed:

| MATERIALS KEY |                                                                                 |
|---------------|---------------------------------------------------------------------------------|
|               |                                                                                 |
|               |                                                                                 |
| А             | Facing brickwork wall (colour: red)                                             |
| В             | Brickwork soldier course detail                                                 |
| D             | Decorative brickwork header gable detail                                        |
| E             | Brickwork recess panel detail                                                   |
| F             | Facing brickwork wall (colour: dark grey)                                       |
| G             | Colour coated window/door frame (colour: black)                                 |
| I             | Clay plain tile roof with matching plain angle ridge tile (colour: natural red) |
| К             | Vertical tile hanging matching clay plain roof tile (colour: natural red)       |
| L             | Colour coated gutter and downpipes (colour: black)                              |
| М             | Dormer window                                                                   |
| Ν             | Rooflight (colour tbc)                                                          |
| 0             | Vertical metal railing balustrade and handrail (colour: black)                  |
| Q             | Colour coated metal canopy with finned columns (colour: bronze)                 |
| R             | Standing seam metal roof with vertical side detail                              |
| Т             | Facing Puddingstone wall (colour:grey)                                          |