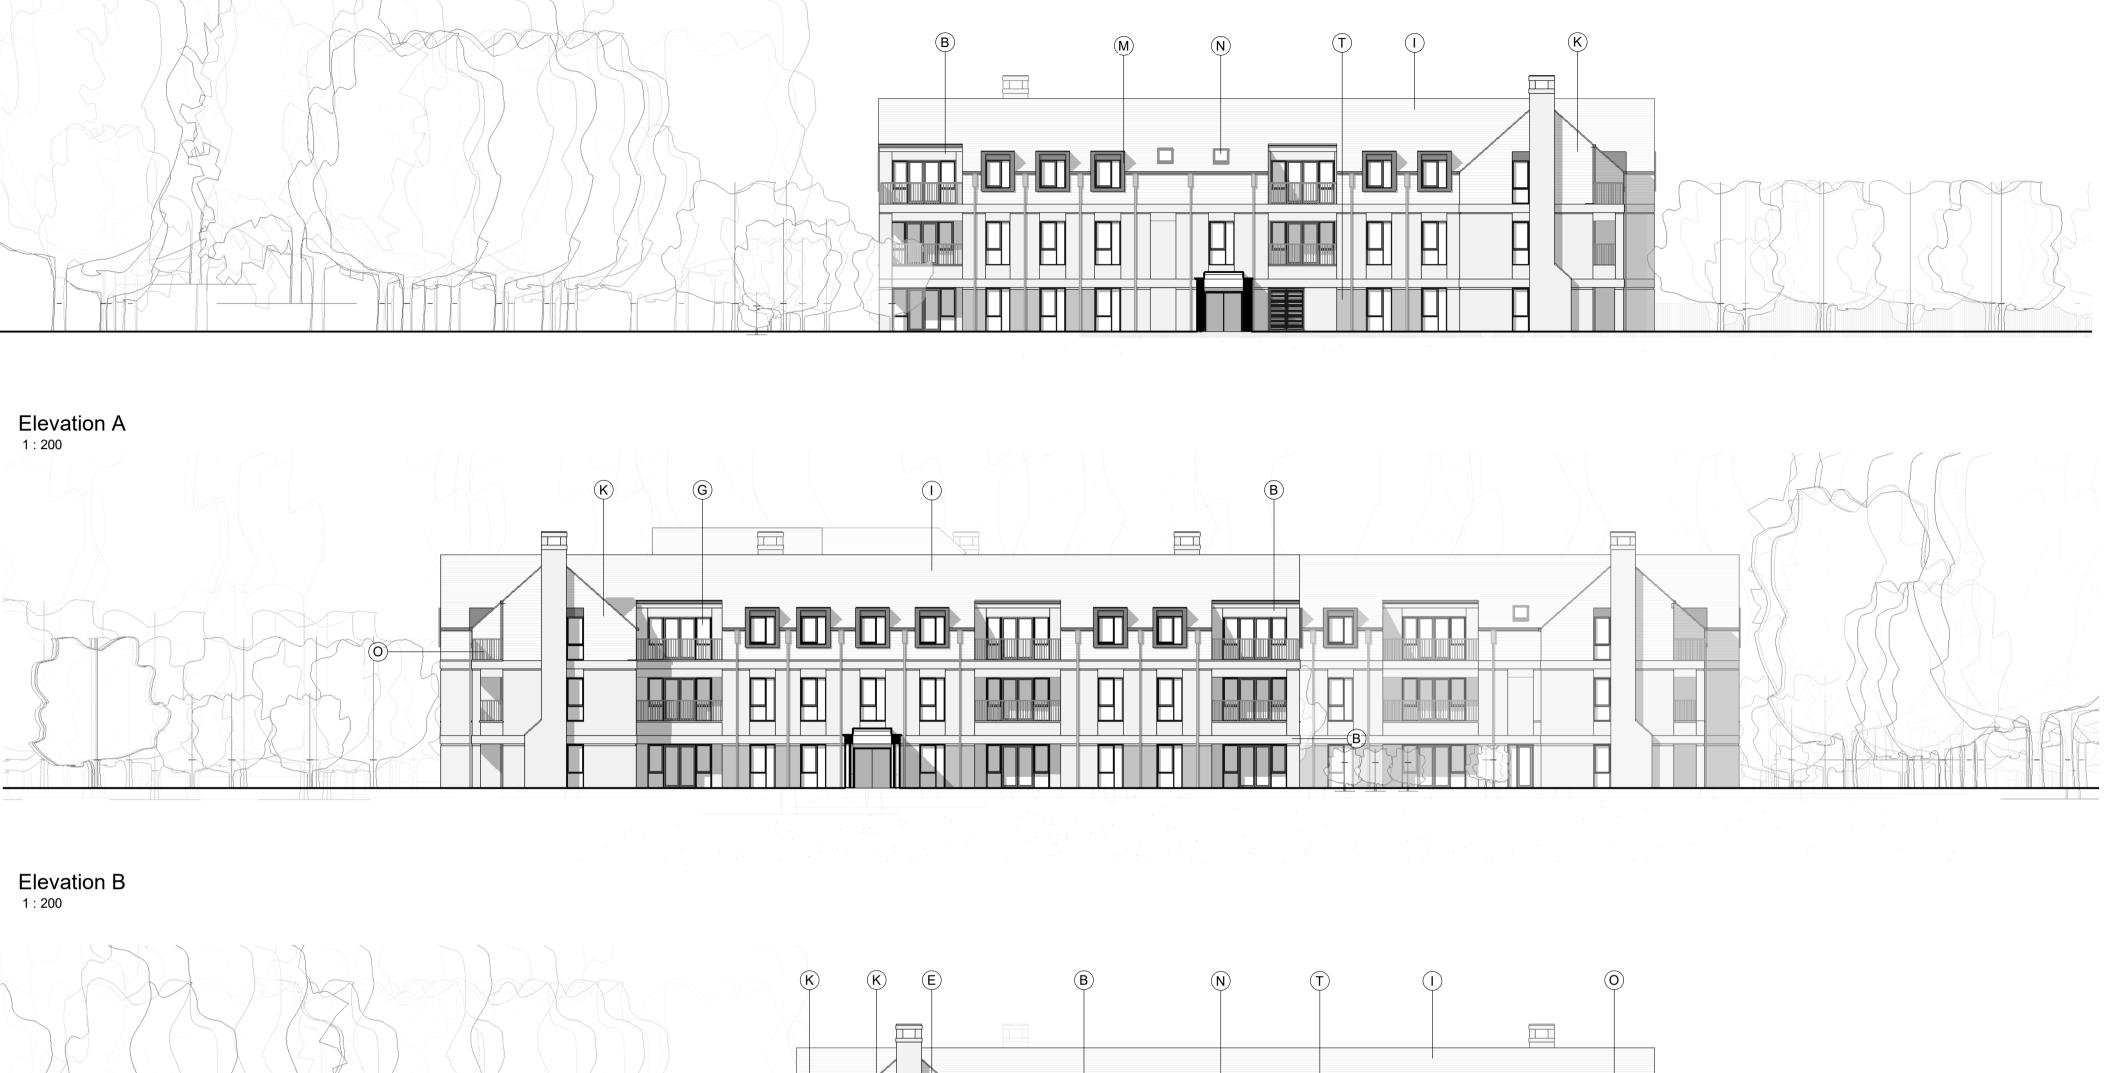

15m

Designed with reference to the surveys, information and reports listed:

| MATERIALS KEY |                                                                                 |
|---------------|---------------------------------------------------------------------------------|
|               |                                                                                 |
|               |                                                                                 |
| А             | Facing brickwork wall (colour: red)                                             |
| В             | Brickwork soldier course detail                                                 |
| D             | Decorative brickwork header gable detail                                        |
| E             | Brickwork recess panel detail                                                   |
| F             | Facing brickwork wall (colour: dark grey)                                       |
| G             | Colour coated window/door frame (colour: black)                                 |
| I             | Clay plain tile roof with matching plain angle ridge tile (colour: natural red) |
| К             | Vertical tile hanging matching clay plain roof tile (colour: natural red)       |
| L             | Colour coated gutter and downpipes (colour: black)                              |
| М             | Dormer window                                                                   |
| Ν             | Rooflight (colour tbc)                                                          |
| 0             | Vertical metal railing balustrade and handrail (colour: black)                  |
| Q             | Colour coated metal canopy with finned columns (colour: bronze)                 |
| R             | Standing seam metal roof with vertical side detail                              |
| Т             | Facing Puddingstone wall (colour:grey)                                          |