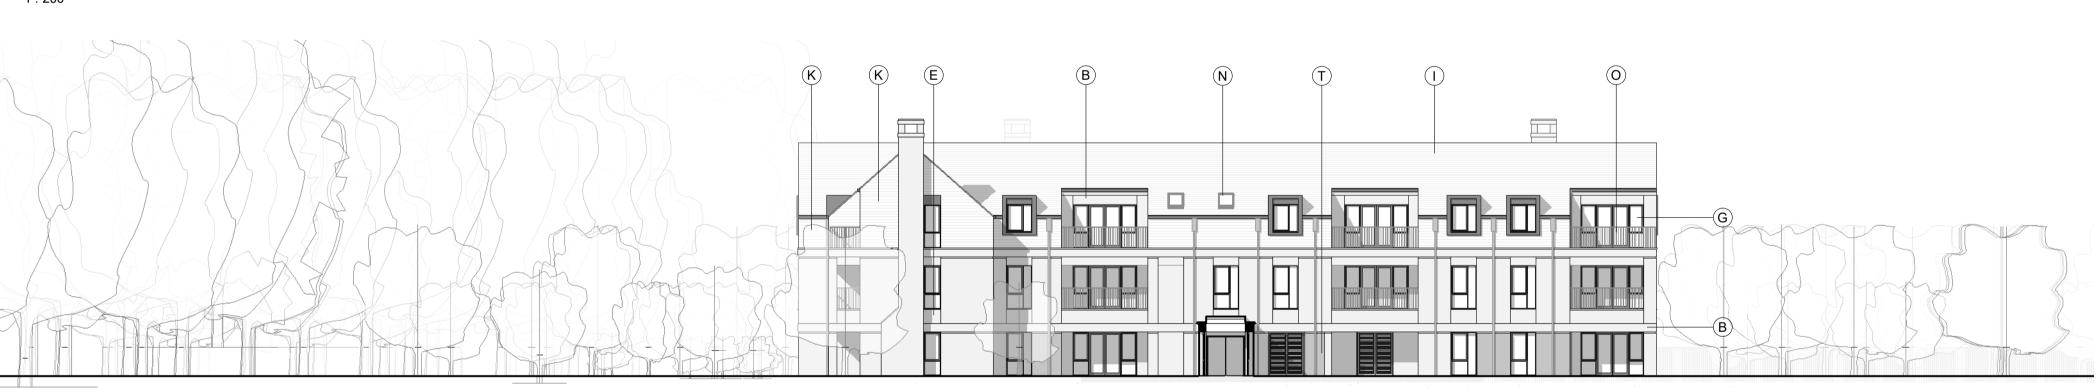

Elevation D 1 : 200

10m

CDM REGULATIONS 2015. All current drawings and specifications for the project must be read in conjunction with the Designer's Hazard and Environment Assessment Record. All intellectual property rights reserved.

15m

Designed with reference to the surveys, information and reports listed:

| MATERIALS KEY |                                                                                 |
|---------------|---------------------------------------------------------------------------------|
|               |                                                                                 |
|               |                                                                                 |
| А             | Facing brickwork wall (colour: red)                                             |
| В             | Brickwork soldier course detail                                                 |
| D             | Decorative brickwork header gable detail                                        |
| E             | Brickwork recess panel detail                                                   |
| F             | Facing brickwork wall (colour: dark grey)                                       |
| G             | Colour coated window/door frame (colour: black)                                 |
| I             | Clay plain tile roof with matching plain angle ridge tile (colour: natural red) |
| К             | Vertical tile hanging matching clay plain roof tile (colour: natural red)       |
| L             | Colour coated gutter and downpipes (colour: black)                              |
| М             | Dormer window                                                                   |
| Ν             | Rooflight (colour tbc)                                                          |
| 0             | Vertical metal railing balustrade and handrail (colour: black)                  |
| Q             | Colour coated metal canopy with finned columns (colour: bronze)                 |
| R             | Standing seam metal roof with vertical side detail                              |
| Т             | Facing Puddingstone wall (colour:grey)                                          |