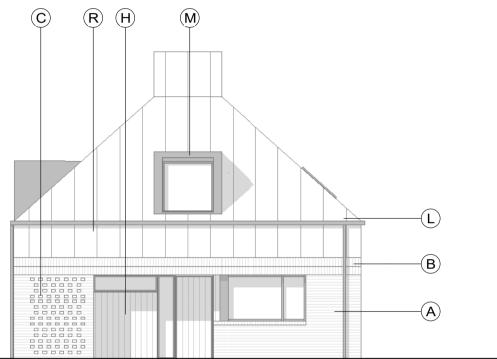

Side Elevation

Rear Elevation

**KEY PLAN** 

| MATERIALS KEY |                                                                |  |  |  |
|---------------|----------------------------------------------------------------|--|--|--|
|               |                                                                |  |  |  |
| Α             | Facing brickwork wall (colour: red)                            |  |  |  |
| В             | Brickwork soldier course detail                                |  |  |  |
| С             | Decorative brickwork panel with grey brick header              |  |  |  |
| G             | Colour coated window/door frame (colour: black)                |  |  |  |
| Н             | Black stained proprietary weather boarding                     |  |  |  |
| L             | Colour coated gutter and downpipes (colour: black)             |  |  |  |
| M             | Dormer window                                                  |  |  |  |
| N             | Rooflight (colour tbc)                                         |  |  |  |
| 0             | Vertical metal railing balustrade and handrail (colour: black) |  |  |  |
| R             | Standing seam metal roof with vertical side detail             |  |  |  |