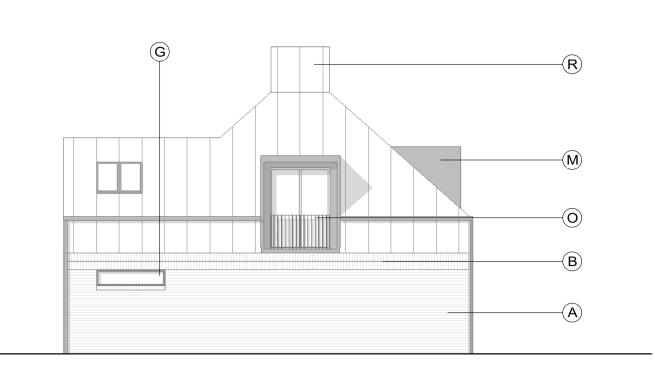

Side Elevation

Rear Elevation

**KEY PLAN** 

| MATERIALS KEY |                                                                |  |  |  |
|---------------|----------------------------------------------------------------|--|--|--|
|               |                                                                |  |  |  |
| Α             | Facing brickwork wall (colour: red)                            |  |  |  |
| В             | Brickwork soldier course detail                                |  |  |  |
| С             | Decorative brickwork panel with grey brick header              |  |  |  |
| G             | Colour coated window/door frame (colour: black)                |  |  |  |
| Н             | Black stained proprietary weather boarding                     |  |  |  |
| L             | Colour coated gutter and downpipes (colour: black)             |  |  |  |
| M             | Dormer window                                                  |  |  |  |
| N             | Rooflight (colour tbc)                                         |  |  |  |
| 0             | Vertical metal railing balustrade and handrail (colour: black) |  |  |  |
| R             | Standing seam metal roof with vertical side detail             |  |  |  |