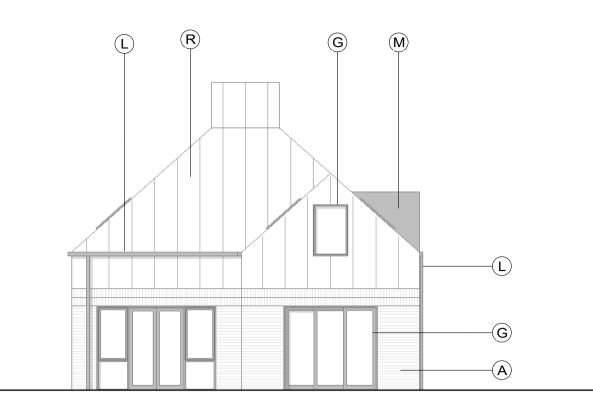

Side Elevation

Rear Elevation

**KEY PLAN** 

| MATERIALS KEY |                                                                |  |  |  |
|---------------|----------------------------------------------------------------|--|--|--|
|               |                                                                |  |  |  |
| Α             | Facing brickwork wall (colour: red)                            |  |  |  |
| В             | Brickwork soldier course detail                                |  |  |  |
| С             | Decorative brickwork panel with grey brick header              |  |  |  |
| G             | Colour coated window/door frame (colour: black)                |  |  |  |
| Н             | Black stained proprietary weather boarding                     |  |  |  |
| L             | Colour coated gutter and downpipes (colour: black)             |  |  |  |
| M             | Dormer window                                                  |  |  |  |
| N             | Rooflight (colour tbc)                                         |  |  |  |
| 0             | Vertical metal railing balustrade and handrail (colour: black) |  |  |  |
| R             | Standing seam metal roof with vertical side detail             |  |  |  |