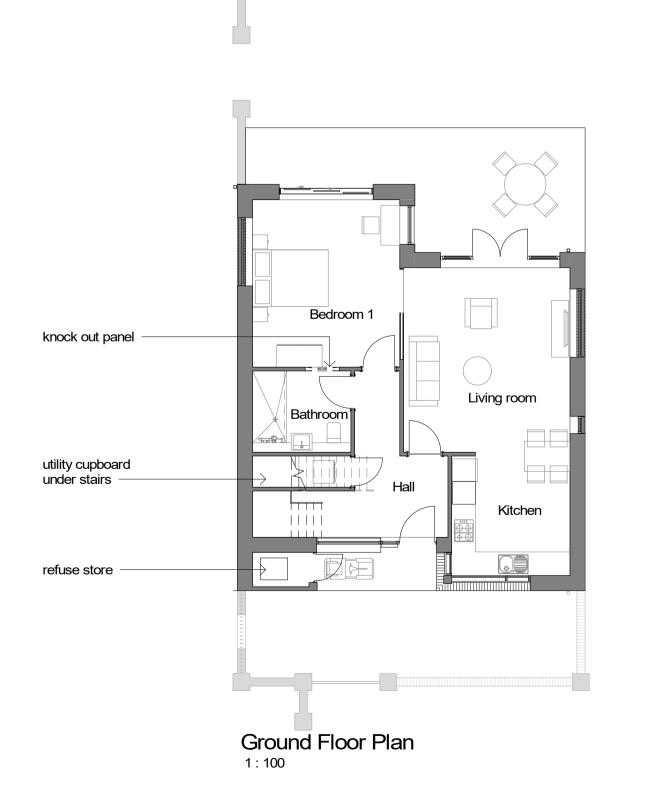

er course detail                                |  |  |  |
| С             | Decorative brickwork panel with grey brick header              |  |  |  |
| G             | Colour coated window/door frame (colour: black)                |  |  |  |
| Н             | Black stained proprietary weather boarding                     |  |  |  |
| L             | Colour coated gutter and downpipes (colour: black)             |  |  |  |
| M             | Dormer window                                                  |  |  |  |
| N             | Rooflight (colour tbc)                                         |  |  |  |
| 0             | Vertical metal railing balustrade and handrail (colour: black) |  |  |  |
| R             | Standing seam metal roof with vertical side detail             |  |  |  |









Side Elevation
1:100



First Floor Plan



Roof Plan 1 : 100



| Dwn      | Ckd               | Drawn      | OS       |
|----------|-------------------|------------|----------|
| OS<br>OS | MLH<br>MLH<br>MLH | Checked    | MLH      |
| OS       |                   | Date       | Oct 2020 |
|          |                   | Scale @ A1 | 1 : 100  |