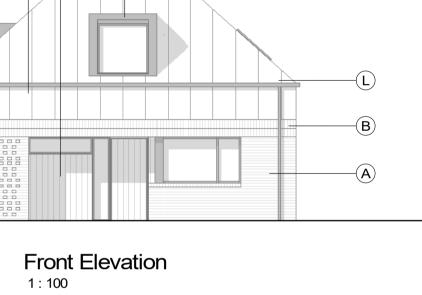

Side Elevation

Rear Elevation

**KEY PLAN** 

| MATERIALS KEY |                                                                |  |  |  |
|---------------|----------------------------------------------------------------|--|--|--|
|               |                                                                |  |  |  |
| Α             | Facing brickwork wall (colour: red)                            |  |  |  |
| В             | Brickwork soldier course detail                                |  |  |  |
| С             | Decorative brickwork panel with grey brick header              |  |  |  |
| G             | Colour coated window/door frame (colour: black)                |  |  |  |
| Н             | Black stained proprietary weather boarding                     |  |  |  |
| L             | Colour coated gutter and downpipes (colour: black)             |  |  |  |
| M             | Dormer window                                                  |  |  |  |
| N             | Rooflight (colour tbc)                                         |  |  |  |
| 0             | Vertical metal railing balustrade and handrail (colour: black) |  |  |  |
| R             | Standing seam metal roof with vertical side detail             |  |  |  |