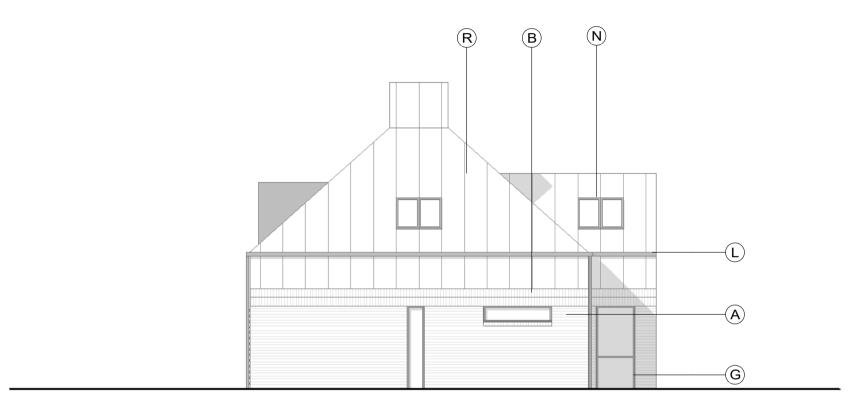

Side Elevation

Rear Elevation

**KEY PLAN** 

| MATERIALS KEY |                                                                |  |  |  |
|---------------|----------------------------------------------------------------|--|--|--|
|               |                                                                |  |  |  |
| Α             | Facing brickwork wall (colour: red)                            |  |  |  |
| В             | Brickwork soldier course detail                                |  |  |  |
| С             | Decorative brickwork panel with grey brick header              |  |  |  |
| G             | Colour coated window/door frame (colour: black)                |  |  |  |
| Н             | Black stained proprietary weather boarding                     |  |  |  |
| L             | Colour coated gutter and downpipes (colour: black)             |  |  |  |
| M             | Dormer window                                                  |  |  |  |
| N             | Rooflight (colour tbc)                                         |  |  |  |
| 0             | Vertical metal railing balustrade and handrail (colour: black) |  |  |  |
| R             | Standing seam metal roof with vertical side detail             |  |  |  |