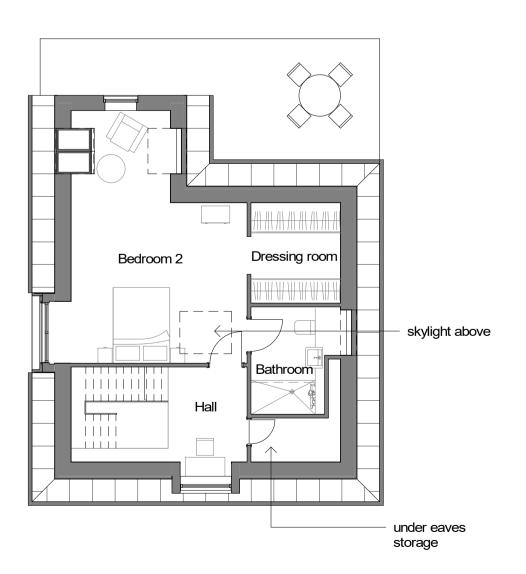

Side Elevation
1:100

First Floor Plan

Roof Plan 1 : 100

| Dwn      | Ckd               | Drawn      | OS       |
|----------|-------------------|------------|----------|
| OS<br>OS | MLH<br>MLH<br>MLH | Checked    | MLH      |
| OS       |                   | Date       | Oct 2020 |
|          |                   | Scale @ A1 | 1 : 100  |