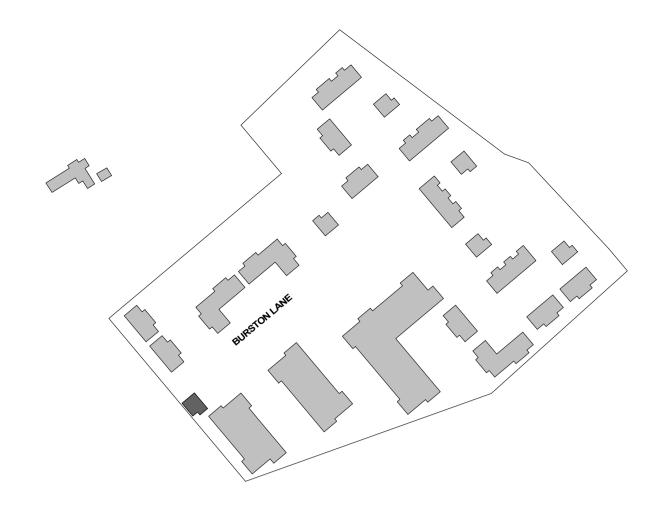

Side Elevation

Rear Elevation

**KEY PLAN** 

| MATERIALS KEY |                                                                |  |  |  |
|---------------|----------------------------------------------------------------|--|--|--|
|               |                                                                |  |  |  |
| Α             | Facing brickwork wall (colour: red)                            |  |  |  |
| В             | Brickwork soldier course detail                                |  |  |  |
| С             | Decorative brickwork panel with grey brick header              |  |  |  |
| G             | Colour coated window/door frame (colour: black)                |  |  |  |
| Н             | Black stained proprietary weather boarding                     |  |  |  |
| L             | Colour coated gutter and downpipes (colour: black)             |  |  |  |
| M             | Dormer window                                                  |  |  |  |
| N             | Rooflight (colour tbc)                                         |  |  |  |
| 0             | Vertical metal railing balustrade and handrail (colour: black) |  |  |  |
| R             | Standing seam metal roof with vertical side detail             |  |  |  |