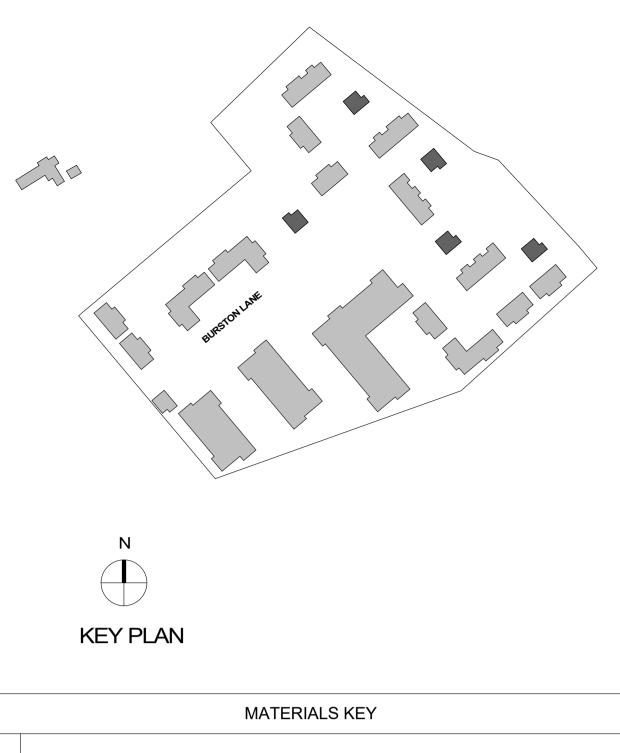

Front Elevation

Side Elevation

potential space for platform lift

Ground Floor Plan

Side Elevation

RevDateDescription-23/10/20Issued for client approvalA29/10/20Issued for client reviewB10/12/20Issued for Planning

AFaBBICDoHBIICIKVaLCaOVa

Rear Elevation

First Floor Plan

**Roof Plan** 1 : 100

 Dwn
 Ckd
 Drawn

 OS
 MLH
 Checked

 OS
 MLH
 Checked

 OS
 MLH
 Date

Date

OS

Oct 2020

Checked MLH

Scale @ A1 1 : 100

| Facing brickwork wall (colour: red)                                             |
|---------------------------------------------------------------------------------|
| Brickwork soldier course detail                                                 |
| Decorative brickwork panel with grey brick header                               |
| Black stained proprietary weather boarding                                      |
| Clay plain tile roof with matching plain angle ridge tile (colour: natural red) |
| Vertical tile hanging matching clay plain roof tile (colour: natural red)       |
| Colour coated gutter and downpipes (colour: black)                              |
| Vertical metal railing balustrade and handrail (colour: black)                  |
|                                                                                 |