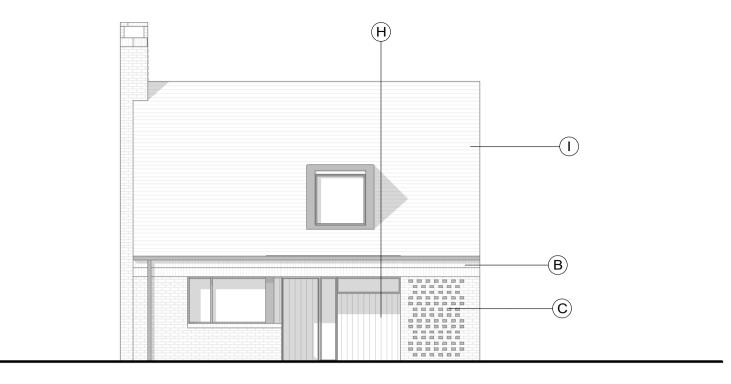

Front Elevation

Side Elevation

potential space for platform lift

Ground Floor Plan

Side Elevation

RevDateDescription-23/10/20Issued for client approvalA29/10/20Issued for client reviewB10/12/20Issued for Planning

AFaBBICDoHBIICIKVaLCaOVa

Rear Elevation

First Floor Plan

**Roof Plan** 1 : 100

 Dwn
 Ckd
 Drawn

 OS
 MLH
 Checked

 OS
 MLH
 Checked

 OS
 MLH
 Date

Date

OS

Oct 2020

Checked MLH

Scale @ A1 1 : 100

| Facing brickwork wall (colour: red)                                             |
|---------------------------------------------------------------------------------|
| Brickwork soldier course detail                                                 |
| Decorative brickwork panel with grey brick header                               |
| Black stained proprietary weather boarding                                      |
| Clay plain tile roof with matching plain angle ridge tile (colour: natural red) |
| Vertical tile hanging matching clay plain roof tile (colour: natural red)       |
| Colour coated gutter and downpipes (colour: black)                              |
| Vertical metal railing balustrade and handrail (colour: black)                  |
|                                                                                 |