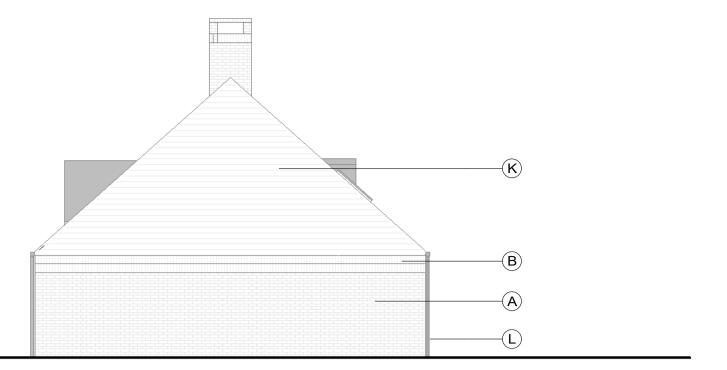

AFaBBICDoHBIICIKVaLCaOVa

Rear Elevation

First Floor Plan

**Roof Plan** 1 : 100

 Dwn
 Ckd
 Drawn

 OS
 MLH
 Checked

 OS
 MLH
 Checked

 OS
 MLH
 Date

Date

OS

Oct 2020

Checked MLH

Scale @ A1 1 : 100

| Facing brickwork wall (colour: red)                                             |
|---------------------------------------------------------------------------------|
| Brickwork soldier course detail                                                 |
| Decorative brickwork panel with grey brick header                               |
| Black stained proprietary weather boarding                                      |
| Clay plain tile roof with matching plain angle ridge tile (colour: natural red) |
| Vertical tile hanging matching clay plain roof tile (colour: natural red)       |
| Colour coated gutter and downpipes (colour: black)                              |
| Vertical metal railing balustrade and handrail (colour: black)                  |
|                                                                                 |