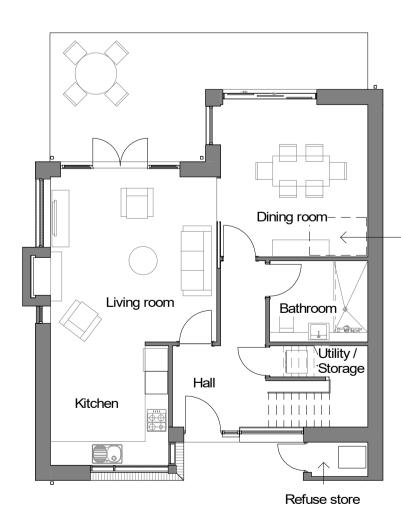

Front Elevation

Side Elevation

potential space for platform lift

Ground Floor Plan

Side Elevation

RevDateDescription-23/10/20Issued for client approvalA29/10/20Issued for client reviewB10/12/20Issued for Planning

AFaBBICDoHBIICIKVaLCaOVa

Rear Elevation

First Floor Plan

**Roof Plan** 1 : 100

 Dwn
 Ckd
 Drawn

 OS
 MLH
 Checked

 OS
 MLH
 Checked

 OS
 MLH
 Date