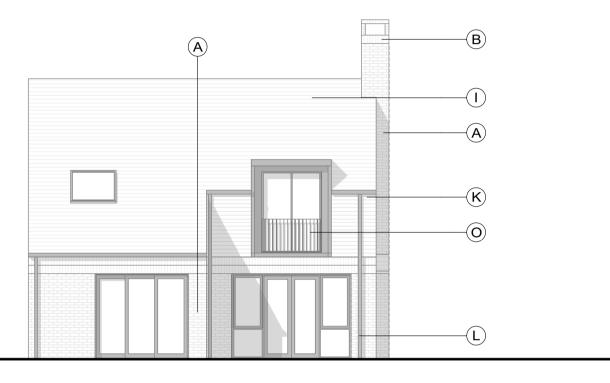

AFaBBICDoHBIICIKVaLCaOVa

Rear Elevation

First Floor Plan

**Roof Plan** 1 : 100

 Dwn
 Ckd
 Drawn

 OS
 MLH
 Checked

 OS
 MLH
 Checked

 OS
 MLH
 Date

Date

OS

Oct 2020

Checked MLH

Scale @ A1 1 : 100

| Facing brickwork wall (colour: red)                                             |
|---------------------------------------------------------------------------------|
| Brickwork soldier course detail                                                 |
| Decorative brickwork panel with grey brick header                               |
| Black stained proprietary weather boarding                                      |
| Clay plain tile roof with matching plain angle ridge tile (colour: natural red) |
| Vertical tile hanging matching clay plain roof tile (colour: natural red)       |
| Colour coated gutter and downpipes (colour: black)                              |
| Vertical metal railing balustrade and handrail (colour: black)                  |
|                                                                                 |