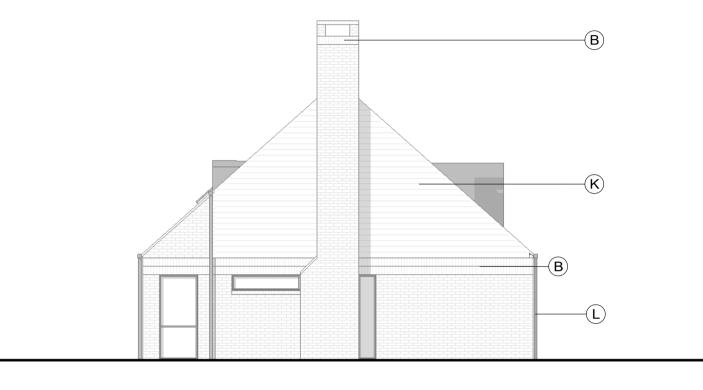

Front Elevation

Side Elevation

potential space for platform lift

Ground Floor Plan

Side Elevation

RevDateDescription-23/10/20Issued for client approvalA29/10/20Issued for client reviewB10/12/20Issued for Planning

AFaBBICDoHBIICIKVaLCaOVa

Rear Elevation

First Floor Plan

**Roof Plan** 1 : 100

 Dwn
 Ckd
 Drawn

 OS
 MLH
 Checked

 OS
 MLH
 Checked

 OS
 MLH
 Date

Date

OS

Oct 2020

Checked MLH

Scale @ A1 1 : 100

| Facing brickwork wall (colour: red)                                             |
|---------------------------------------------------------------------------------|
| Brickwork soldier course detail                                                 |
| Decorative brickwork panel with grey brick header                               |
| Black stained proprietary weather boarding                                      |
| Clay plain tile roof with matching plain angle ridge tile (colour: natural red) |
| Vertical tile hanging matching clay plain roof tile (colour: natural red)       |
| Colour coated gutter and downpipes (colour: black)                              |
| Vertical metal railing balustrade and handrail (colour: black)                  |
|                                                                                 |