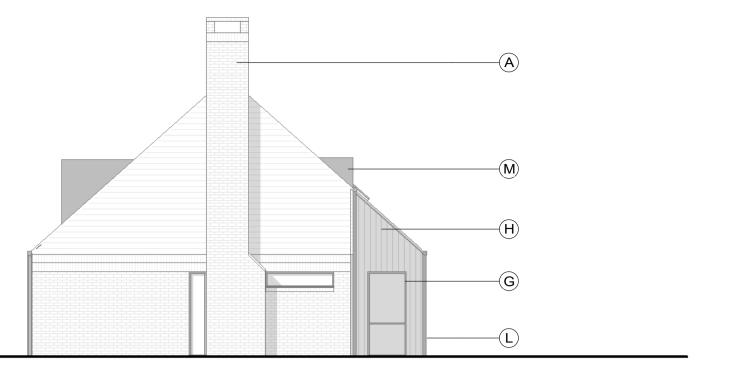

Front Elevation

Ground Floor Plan

Side Elevation

Rear Elevation

**Roof Plan** 1 : 100

| Rev | Date     | Description                |
|-----|----------|----------------------------|
| -   | 23/10/20 | Issued for client approval |
| А   | 29/10/20 | Issued for client review   |
| В   | 10/12/20 | Issued for Planning        |

A B C G

Н

I K L M N O

## MATERIALS KEY

| Facing brickwork wall (colour: red)                                             |  |  |  |  |
|---------------------------------------------------------------------------------|--|--|--|--|
| Brickwork soldier course detail                                                 |  |  |  |  |
| Decorative brickwork panel with grey brick header                               |  |  |  |  |
| Colour coated window/door frame (colour: black)                                 |  |  |  |  |
| Black stained proprietary weather boarding                                      |  |  |  |  |
| Clay plain tile roof with matching plain angle ridge tile (colour: natural red) |  |  |  |  |
| Vertical tile hanging matching clay plain roof tile (colour: natural red)       |  |  |  |  |
| Colour coated gutter and downpipes (colour: black)                              |  |  |  |  |
| Dormer window                                                                   |  |  |  |  |
| Rooflight (colour tbc)                                                          |  |  |  |  |
| Vertical metal railing balustrade and handrail (colour: black)                  |  |  |  |  |