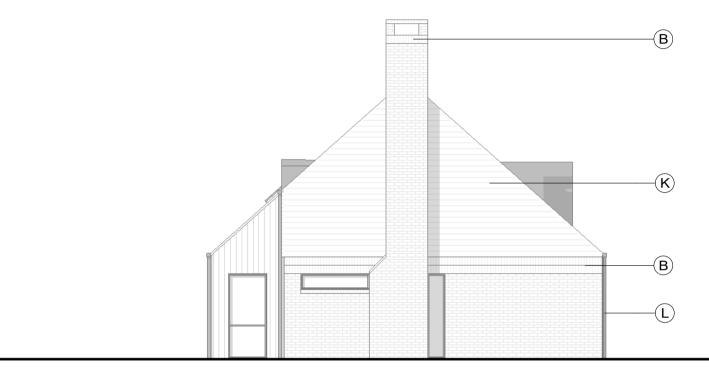

Front Elevation

Ground Floor Plan

Side Elevation

Rear Elevation

**Roof Plan** 1 : 100

| Rev | Date     | Description                |
|-----|----------|----------------------------|
| -   | 23/10/20 | Issued for client approval |
| А   | 29/10/20 | Issued for client review   |
| В   | 10/12/20 | Issued for Planning        |

A B C G

Н

I K L M N O

## MATERIALS KEY

| Facing brickwork wall (colour: red)                                             |  |  |  |  |
|---------------------------------------------------------------------------------|--|--|--|--|
| Brickwork soldier course detail                                                 |  |  |  |  |
| Decorative brickwork panel with grey brick header                               |  |  |  |  |
| Colour coated window/door frame (colour: black)                                 |  |  |  |  |
| Black stained proprietary weather boarding                                      |  |  |  |  |
| Clay plain tile roof with matching plain angle ridge tile (colour: natural red) |  |  |  |  |
| Vertical tile hanging matching clay plain roof tile (colour: natural red)       |  |  |  |  |
| Colour coated gutter and downpipes (colour: black)                              |  |  |  |  |
| Dormer window                                                                   |  |  |  |  |
| Rooflight (colour tbc)                                                          |  |  |  |  |
| Vertical metal railing balustrade and handrail (colour: black)                  |  |  |  |  |