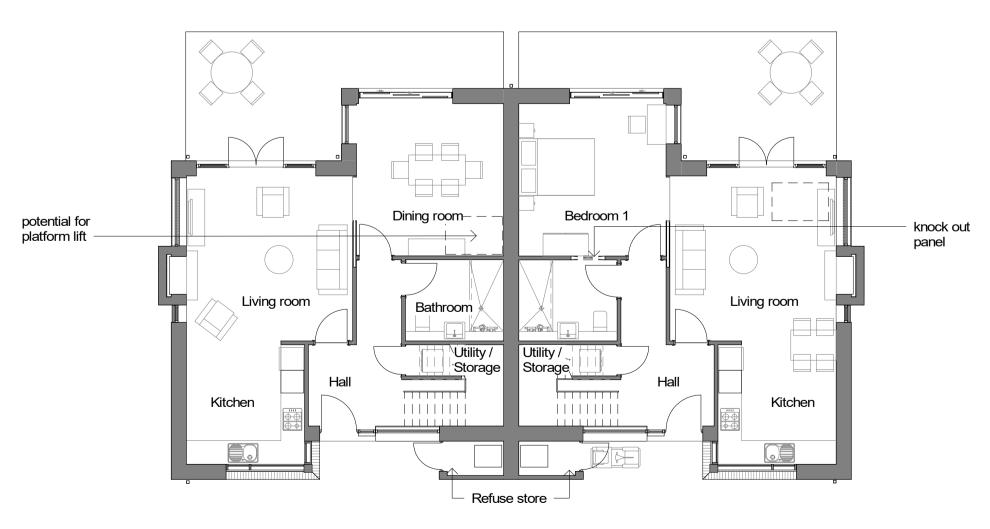

Front Elevation

Ground Floor Plan

Side Elevation

Rear Elevation

**Roof Plan** 1 : 100

| Rev | Date     | Description                |
|-----|----------|----------------------------|
| -   | 23/10/20 | Issued for client approval |
| А   | 29/10/20 | Issued for client review   |
| В   | 10/12/20 | Issued for Planning        |