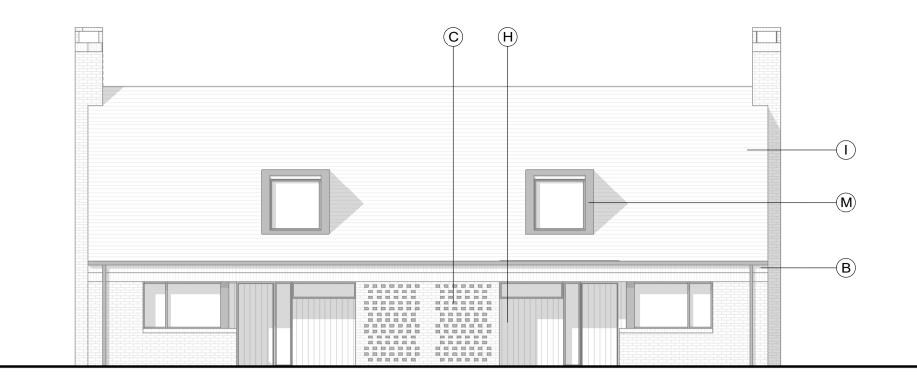

Front Elevation

Ground Floor Plan

Side Elevation

Rear Elevation

**Roof Plan** 1 : 100

| Rev | Date     | Description                |
|-----|----------|----------------------------|
| -   | 23/10/20 | Issued for client approval |
| А   | 29/10/20 | Issued for client review   |
| В   | 10/12/20 | Issued for Planning        |

A B C G

Н

I K L M N O

## MATERIALS KEY

| Facing brickwork wall (colour: red)                                             |  |  |  |  |
|---------------------------------------------------------------------------------|--|--|--|--|
| Brickwork soldier course detail                                                 |  |  |  |  |
| Decorative brickwork panel with grey brick header                               |  |  |  |  |
| Colour coated window/door frame (colour: black)                                 |  |  |  |  |
| Black stained proprietary weather boarding                                      |  |  |  |  |
| Clay plain tile roof with matching plain angle ridge tile (colour: natural red) |  |  |  |  |
| Vertical tile hanging matching clay plain roof tile (colour: natural red)       |  |  |  |  |
| Colour coated gutter and downpipes (colour: black)                              |  |  |  |  |
| Dormer window                                                                   |  |  |  |  |
| Rooflight (colour tbc)                                                          |  |  |  |  |
| Vertical metal railing balustrade and handrail (colour: black)                  |  |  |  |  |