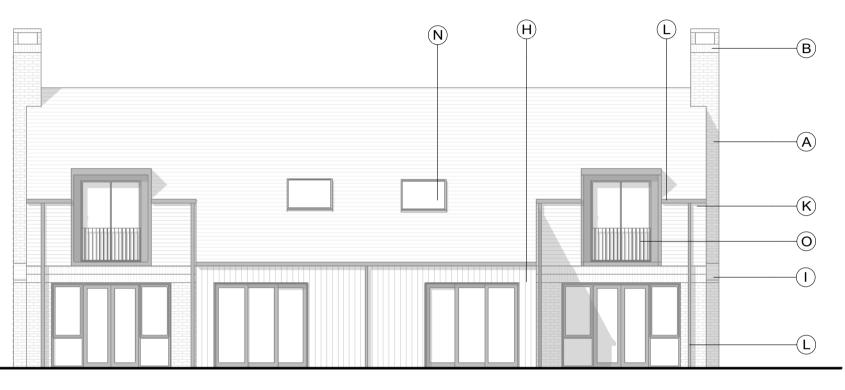

Front Elevation

Ground Floor Plan

Side Elevation

Rear Elevation

**Roof Plan** 1 : 100

| Rev | Date     | Description                |
|-----|----------|----------------------------|
| -   | 23/10/20 | Issued for client approval |
| А   | 29/10/20 | Issued for client review   |
| В   | 10/12/20 | Issued for Planning        |

A B C G

Н

I K L M N O

## MATERIALS KEY

| Facing brickwork wall (colour: red)                                             |  |  |  |  |
|---------------------------------------------------------------------------------|--|--|--|--|
| Brickwork soldier course detail                                                 |  |  |  |  |
| Decorative brickwork panel with grey brick header                               |  |  |  |  |
| Colour coated window/door frame (colour: black)                                 |  |  |  |  |
| Black stained proprietary weather boarding                                      |  |  |  |  |
| Clay plain tile roof with matching plain angle ridge tile (colour: natural red) |  |  |  |  |
| Vertical tile hanging matching clay plain roof tile (colour: natural red)       |  |  |  |  |
| Colour coated gutter and downpipes (colour: black)                              |  |  |  |  |
| Dormer window                                                                   |  |  |  |  |
| Rooflight (colour tbc)                                                          |  |  |  |  |
| Vertical metal railing balustrade and handrail (colour: black)                  |  |  |  |  |