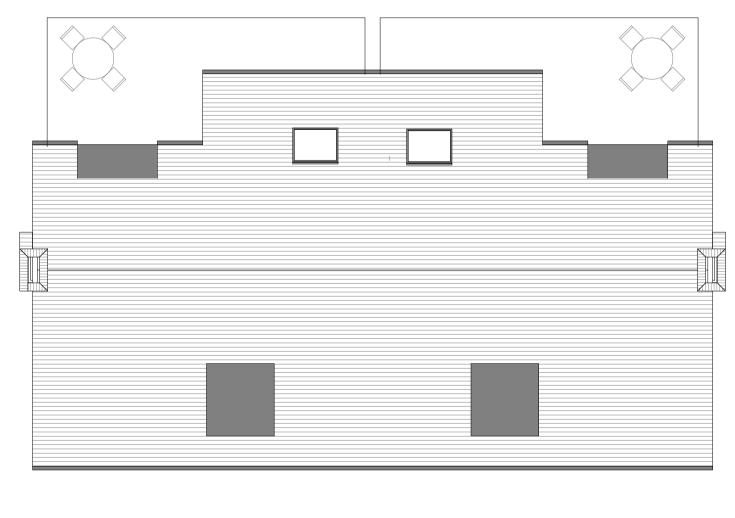

Front Elevation

Ground Floor Plan

Side Elevation

Rear Elevation

**Roof Plan** 1 : 100

| Rev | Date     | Description                |
|-----|----------|----------------------------|
| -   | 23/10/20 | Issued for client approval |
| А   | 29/10/20 | Issued for client review   |
| В   | 10/12/20 | Issued for Planning        |

## MATERIALS KEY

| Facing brickwork wall (colour: red)                                             |  |  |  |  |
|---------------------------------------------------------------------------------|--|--|--|--|
| Brickwork soldier course detail                                                 |  |  |  |  |
| Decorative brickwork panel with grey brick header                               |  |  |  |  |
| Colour coated window/door frame (colour: black)                                 |  |  |  |  |
| Black stained proprietary weather boarding                                      |  |  |  |  |
| Clay plain tile roof with matching plain angle ridge tile (colour: natural red) |  |  |  |  |
| Vertical tile hanging matching clay plain roof tile (colour: natural red)       |  |  |  |  |
| Colour coated gutter and downpipes (colour: black)                              |  |  |  |  |
| Dormer window                                                                   |  |  |  |  |
| Rooflight (colour tbc)                                                          |  |  |  |  |
| Vertical metal railing balustrade and handrail (colour: black)                  |  |  |  |  |