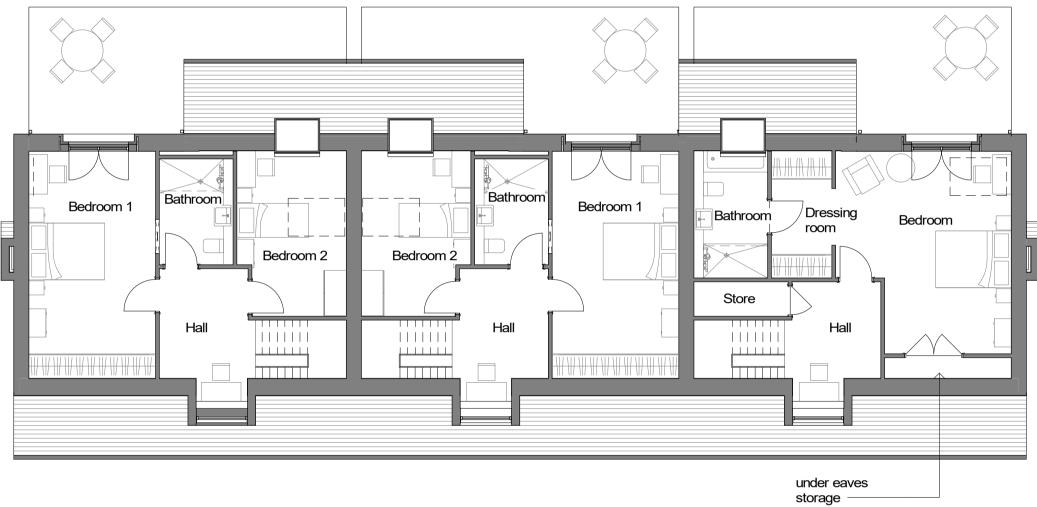

Roof Plan

First Floor Plan 1:100

MATERIALS KEY A Facing brickwork wall (colour: red) B Brickwork soldier course detail C Decorative brickwork panel with grey brick header G Colour coated window/door frame (colour: black) H Black stained proprietary weather boarding J Mortar bedded plain tile verge to gables with verge brick detail below K Vertical tile hanging matching clay plain roof tile (colour: natural red) M Dormer window N Rooflight (colour tbc) O Vertical metal railing balustrade and handrail (colour: black)