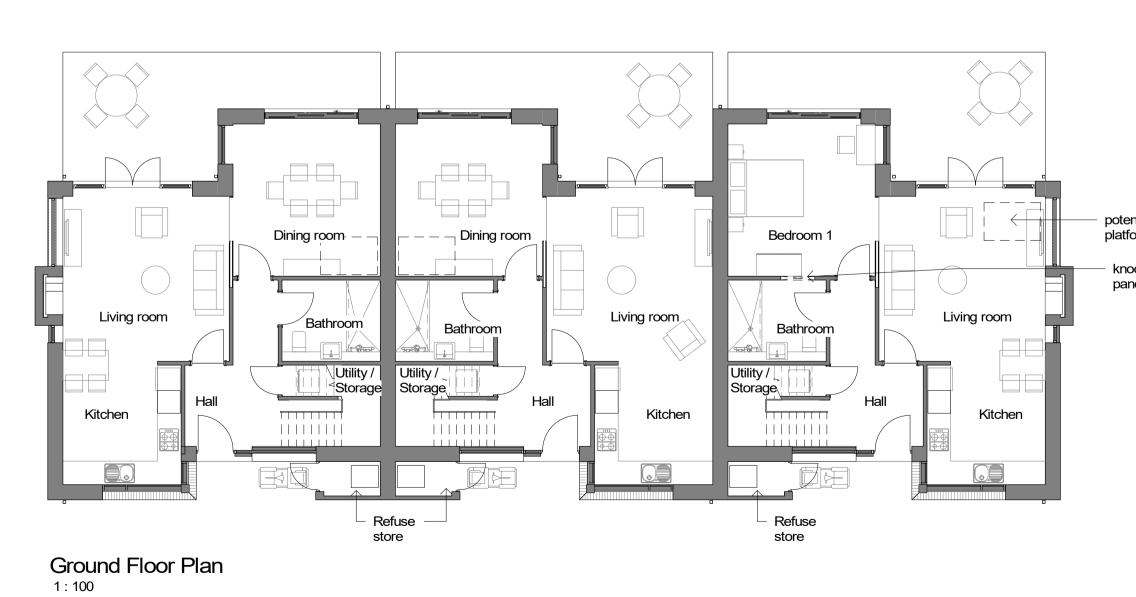

Roof Plan

First Floor Plan 1:100

MATERIALS KEY A Facing brickwork wall (colour: red) B Brickwork soldier course detail C Decorative brickwork panel with grey brick header G Colour coated window/door frame (colour: black) H Black stained proprietary weather boarding J Mortar bedded plain tile verge to gables with verge brick detail below K Vertical tile hanging matching clay plain roof tile (colour: natural red) M Dormer window N Rooflight (colour tbc) O Vertical metal railing balustrade and handrail (colour: black)