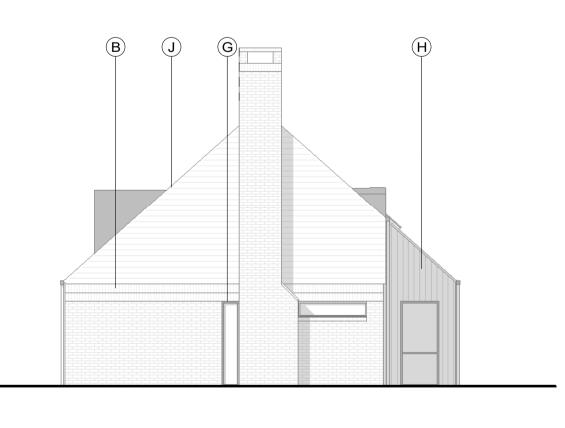

Roof Plan

First Floor Plan 1:100

MATERIALS KEY A Facing brickwork wall (colour: red) B Brickwork soldier course detail C Decorative brickwork panel with grey brick header G Colour coated window/door frame (colour: black) H Black stained proprietary weather boarding J Mortar bedded plain tile verge to gables with verge brick detail below K Vertical tile hanging matching clay plain roof tile (colour: natural red) M Dormer window N Rooflight (colour tbc) O Vertical metal railing balustrade and handrail (colour: black)

1:100

**KEY PLAN** 

Side Elevation

1:100

Front Elevation
1:100 Side Elevation