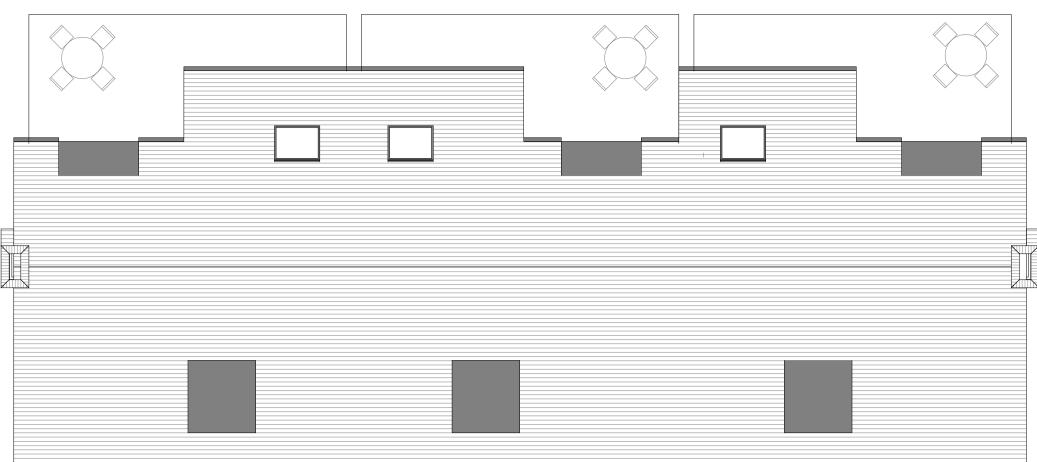

Roof Plan

First Floor Plan 1:100

MATERIALS KEY A Facing brickwork wall (colour: red) B Brickwork soldier course detail C Decorative brickwork panel with grey brick header G Colour coated window/door frame (colour: black) H Black stained proprietary weather boarding J Mortar bedded plain tile verge to gables with verge brick detail below K Vertical tile hanging matching clay plain roof tile (colour: natural red) M Dormer window N Rooflight (colour tbc) O Vertical metal railing balustrade and handrail (colour: black)