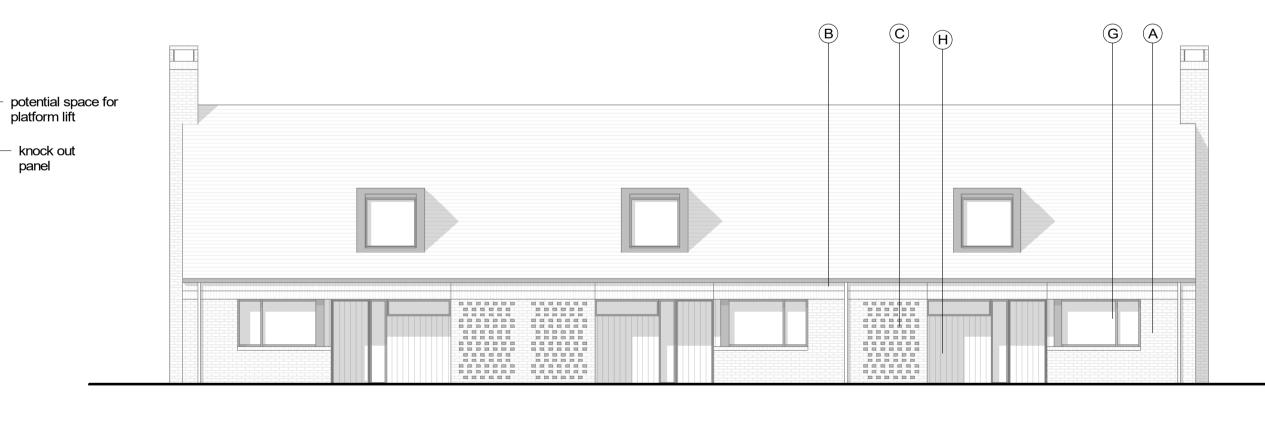

Roof Plan

First Floor Plan 1:100

MATERIALS KEY A Facing brickwork wall (colour: red) B Brickwork soldier course detail C Decorative brickwork panel with grey brick header G Colour coated window/door frame (colour: black) H Black stained proprietary weather boarding J Mortar bedded plain tile verge to gables with verge brick detail below K Vertical tile hanging matching clay plain roof tile (colour: natural red) M Dormer window N Rooflight (colour tbc) O Vertical metal railing balustrade and handrail (colour: black)

1:100

**KEY PLAN** 

Side Elevation

1:100

Front Elevation
1:100 Side Elevation