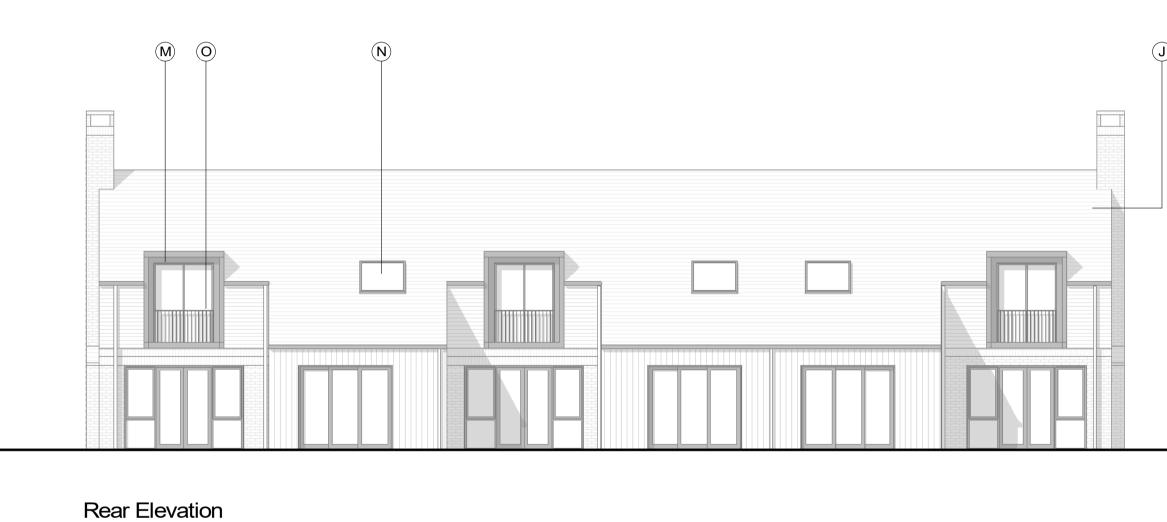

Roof Plan

First Floor Plan 1:100

MATERIALS KEY A Facing brickwork wall (colour: red) B Brickwork soldier course detail C Decorative brickwork panel with grey brick header G Colour coated window/door frame (colour: black) H Black stained proprietary weather boarding J Mortar bedded plain tile verge to gables with verge brick detail below K Vertical tile hanging matching clay plain roof tile (colour: natural red) M Dormer window N Rooflight (colour tbc) O Vertical metal railing balustrade and handrail (colour: black)

1:100

**KEY PLAN** 

Side Elevation

1:100

Front Elevation
1:100 Side Elevation