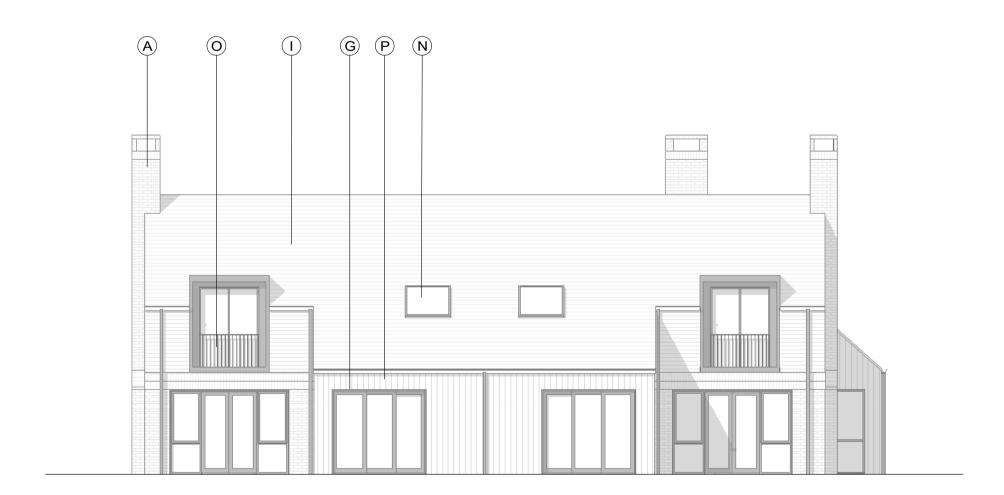

### Front Elevation 1:100

A Facing brickwork wall (colour: red) B Brickwork soldier course detail

M Dormer window

N Rooflight (colour tbc)

D Decorative brickwork header gable detail

H Black stained proprietary weather boarding

C Decorative brickwork panel with grey brick header

G Colour coated window/door frame (colour: black)

L Colour coated gutter and downpipes (colour: black)

P Black stained decorative finned detail (colour: black)

MATERIALS KEY

I Clay plain tile roof with matching plain angle ridge tile (colour: natural red)

K Vertical tile hanging matching clay plain roof tile (colour: natural red)

O Vertical metal railing balustrade and handrail (colour: black)

# Side Elevation 1:100