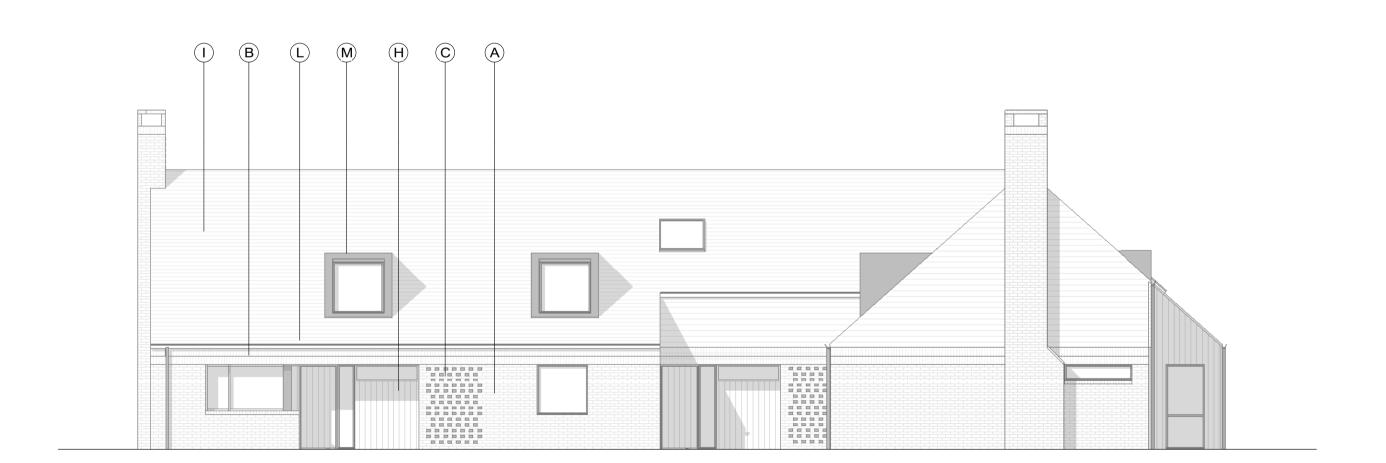

### Front Elevation 1:100

A Facing brickwork wall (colour: red) B Brickwork soldier course detail

M Dormer window

N Rooflight (colour tbc)

D Decorative brickwork header gable detail

H Black stained proprietary weather boarding

C Decorative brickwork panel with grey brick header

G Colour coated window/door frame (colour: black)

L Colour coated gutter and downpipes (colour: black)

P Black stained decorative finned detail (colour: black)

MATERIALS KEY

I Clay plain tile roof with matching plain angle ridge tile (colour: natural red)

K Vertical tile hanging matching clay plain roof tile (colour: natural red)

O Vertical metal railing balustrade and handrail (colour: black)