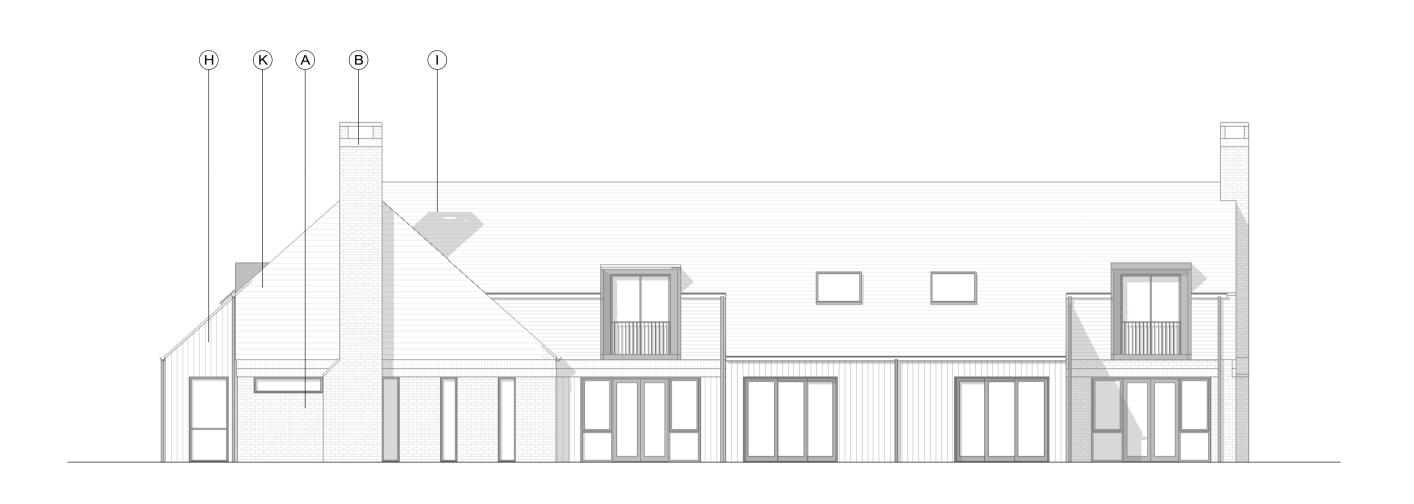

# Back Elevation 1:100

MATERIALS KEY

I Clay plain tile roof with matching plain angle ridge tile (colour: natural red)

K Vertical tile hanging matching clay plain roof tile (colour: natural red)

O Vertical metal railing balustrade and handrail (colour: black)