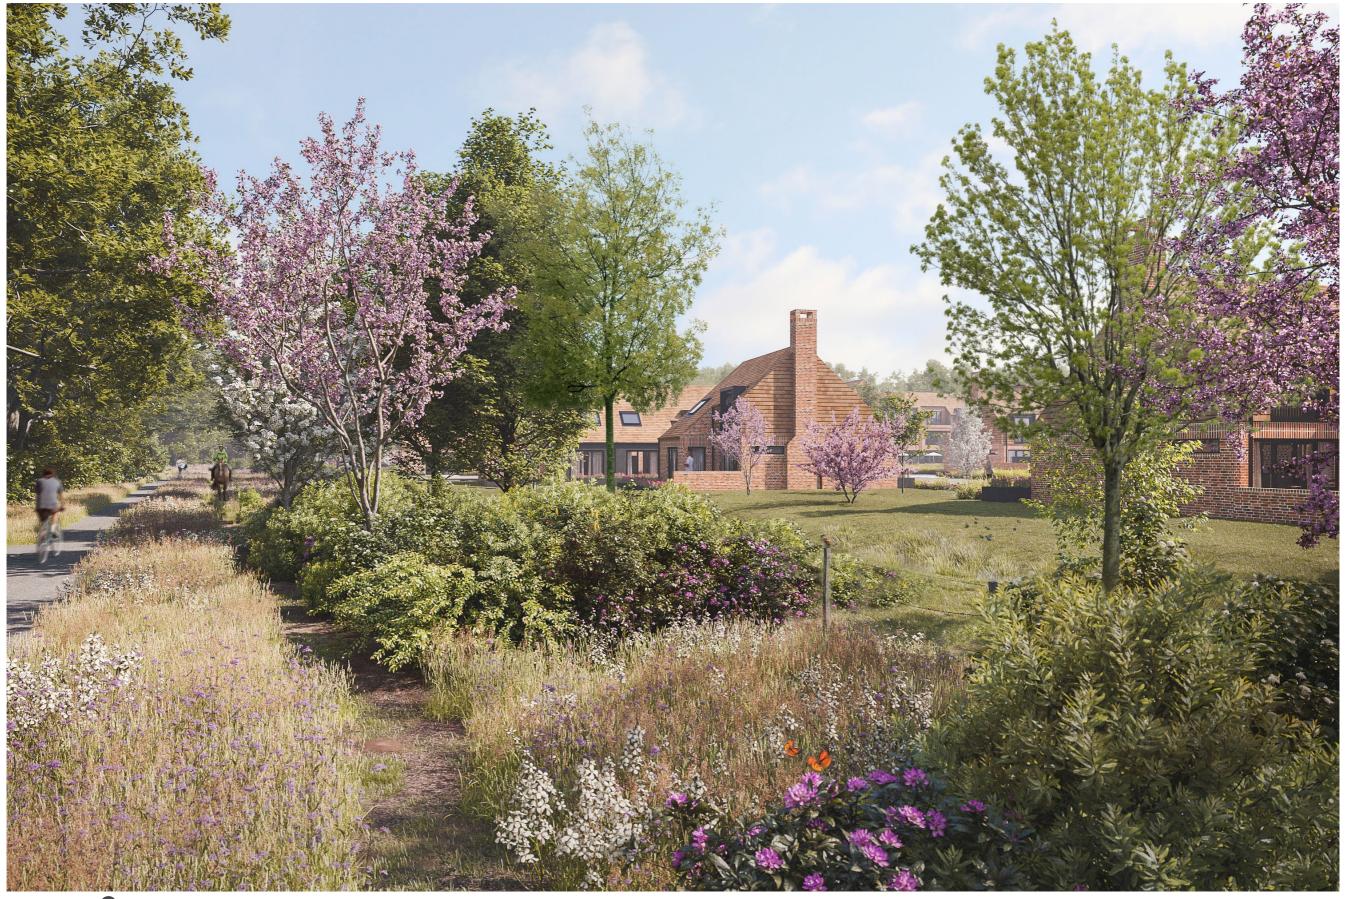

0653 00-SL-3D-A-53

View 5 - Northern most point of Bridleway looking towards clubhouse with Birch Wood beyond

Drawn MLH
Checked MLH
Date Feb-2021

Burston Garden Retirement Village

View 5 - Northern most point of Bridleway looking towards clubhouse with Birch Wood beyond