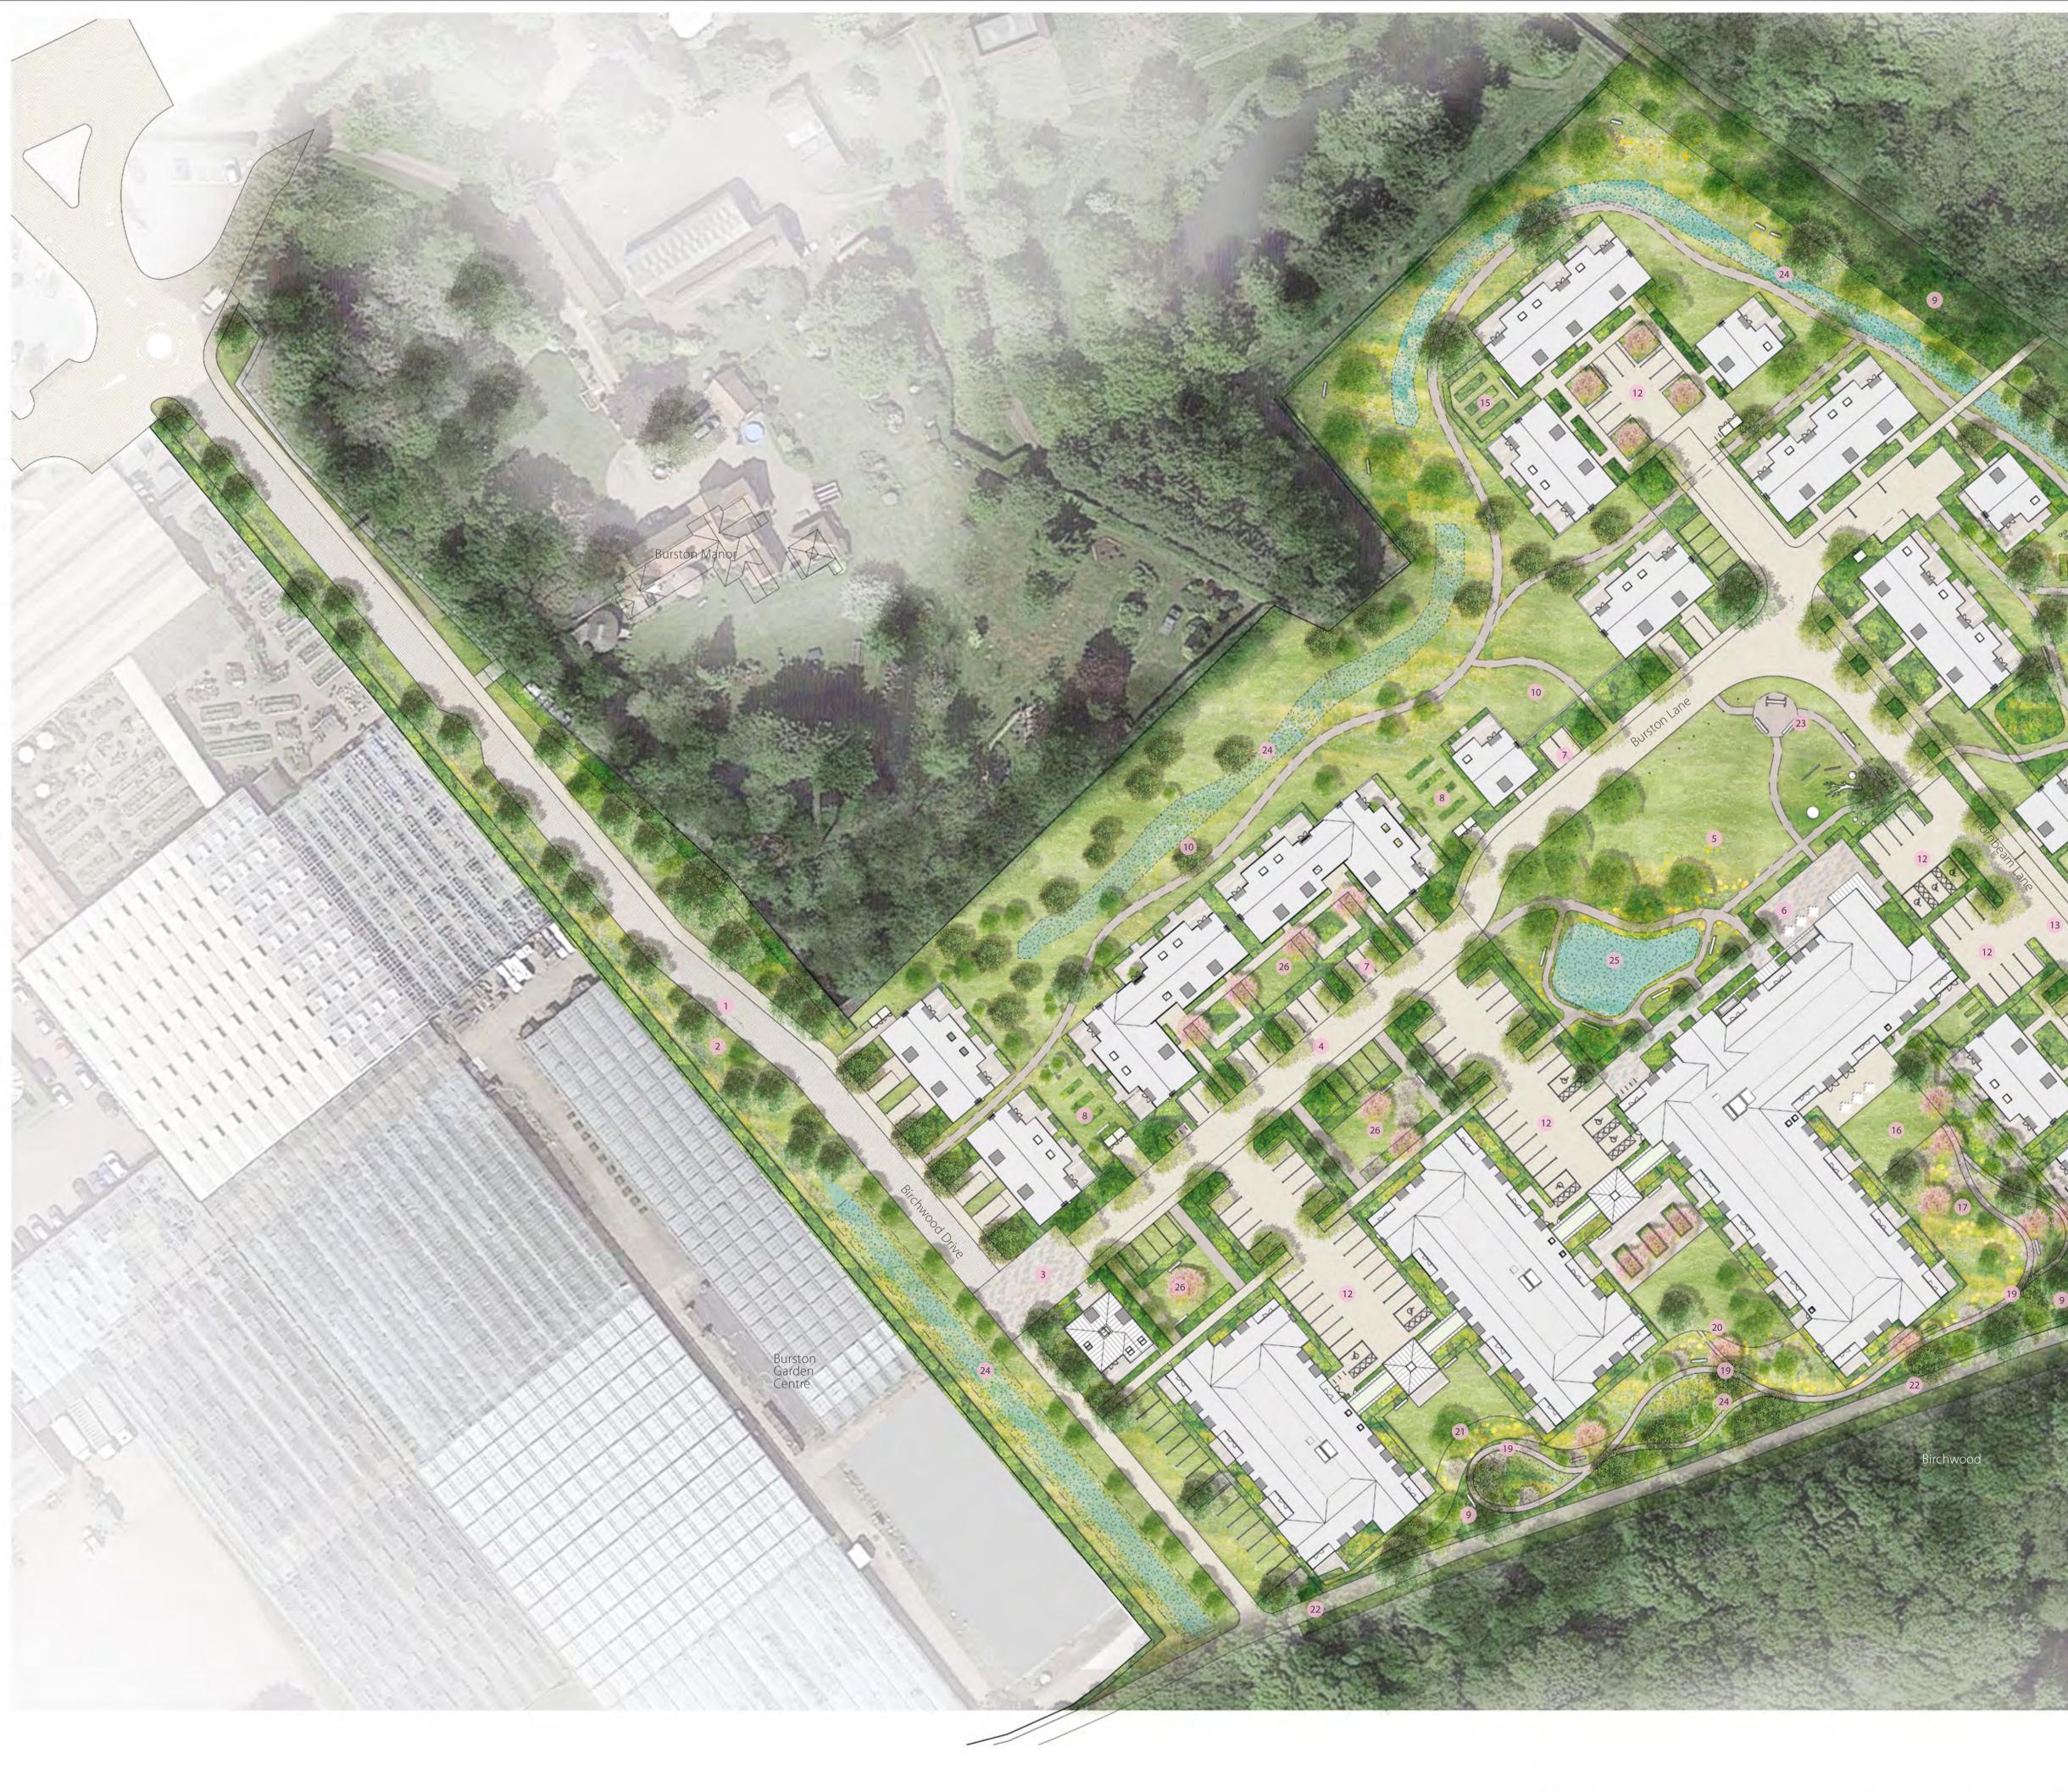

## Key

- Birchwood Drive
- 2. Planted edge to garden centre
- 3. Arrival court
- 4. Burston Lane
- 5. Village green and pond
- 6. Clubhouse Terrace
- 7. Parking to care bungalows
- 8. Edible gardens
- 9. Woodland edge
- 10. Orchard Gardens
- 11. Tele-mast 12. Parking court
- 13. Hornbeam Lane
- 14. Courtyard Garden
- 15. Productive garden
- 16. The lawn
- 17. Orchard
- 18. Garden pavilion and beehives
- 19. Woodland trail
- 20. Primrose garden
- 21. Bluebell garden 22. Bridleway
- 23. Seating area with meandering
- path to interpretation board on the village green
- 24. Swale
- 25. Pond
- 26. Seasonal garden

Burston Garden Retirement Village Proposed Landscape Masterplan 0653-00-SL-PL-L-G7-014 REV C

PRP