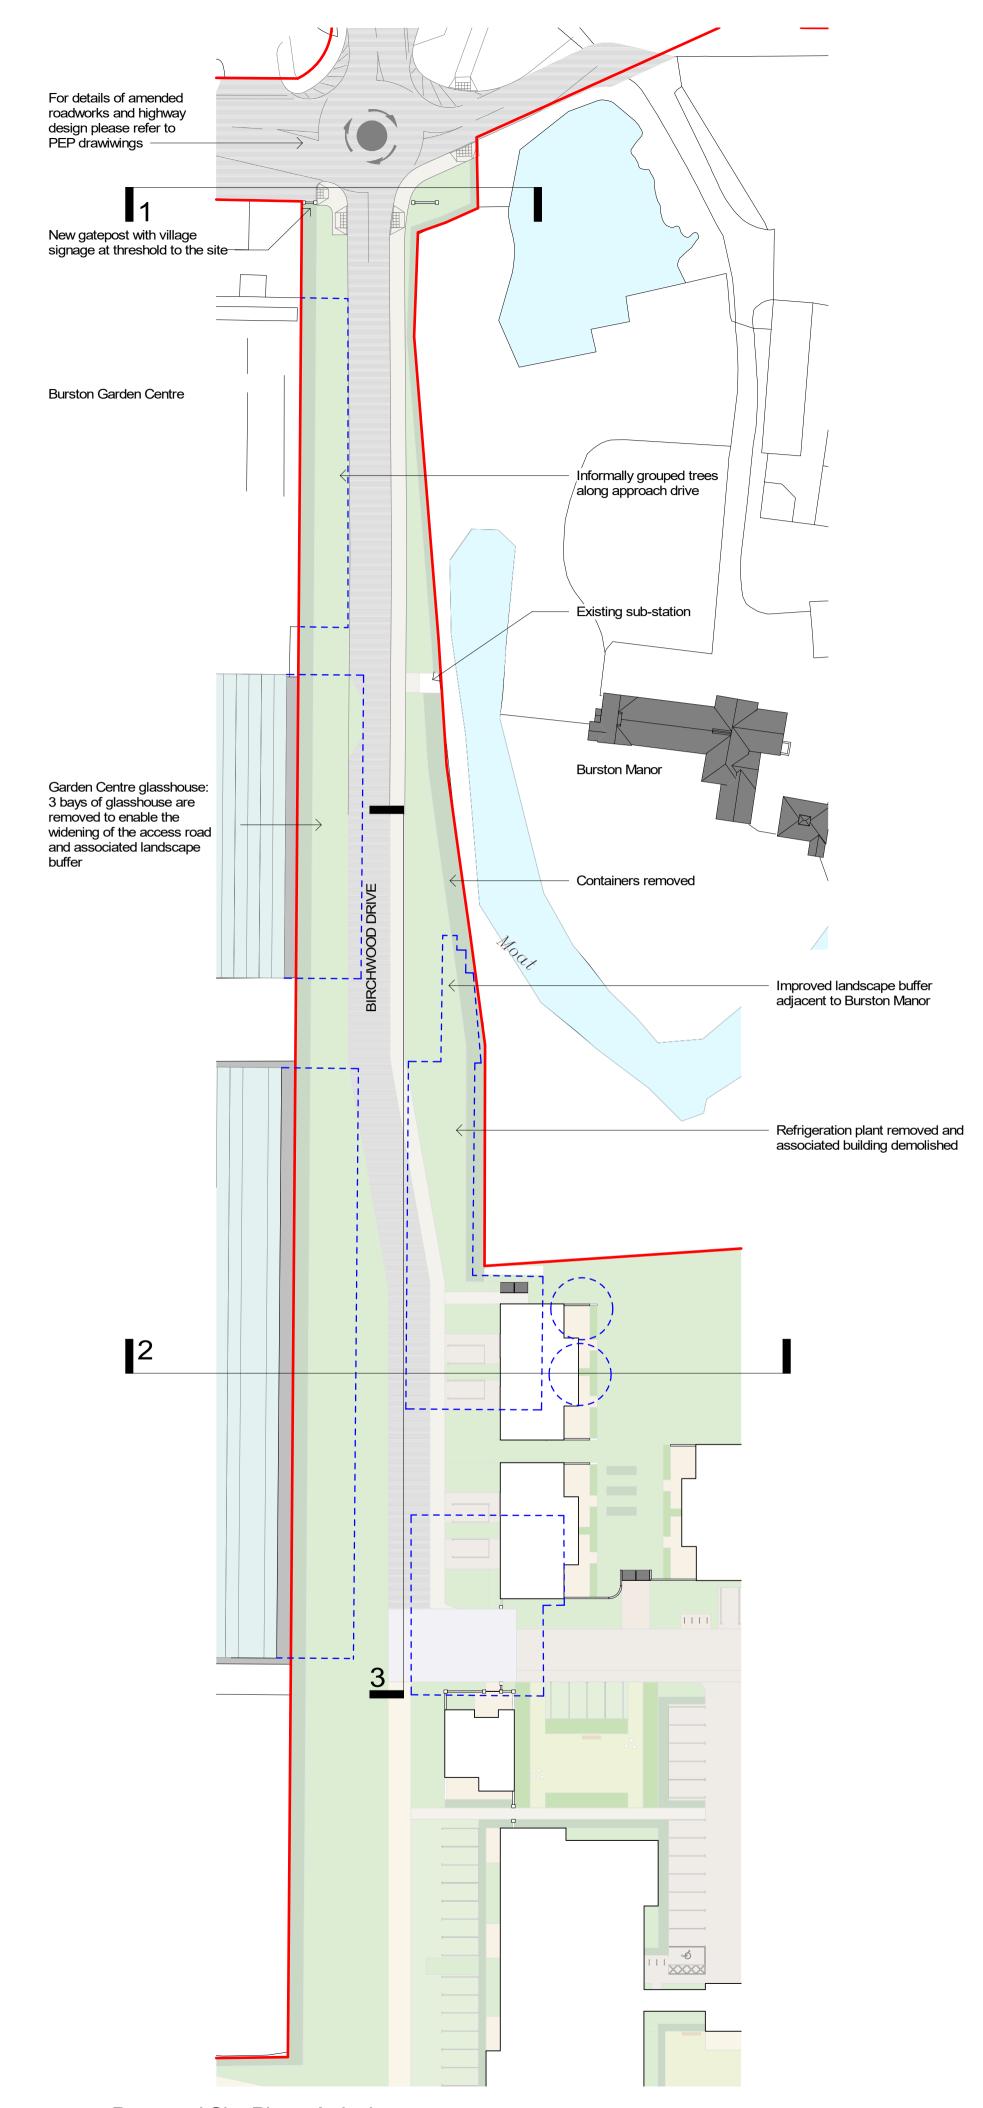

Arrival - Birchwood Drive Section/Elevation 1 1:250

Arrival - Birchwood Drive Section 2

Arrival - Birchwood Drive Section/Elevation 3 1:250

Rev Date Description
- 23/10/20 Issued for client approval
A 29/10/20 Issued for client review
B 10/12/20 Issued for Planning