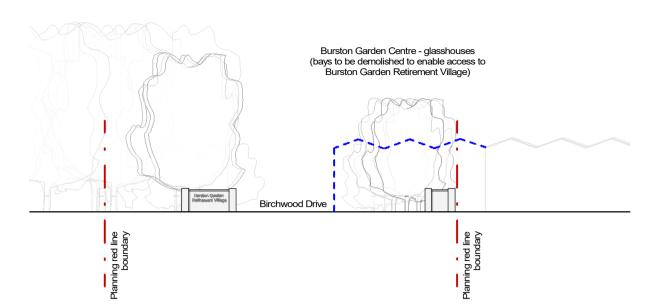

Arrival - Birchwood Drive Section/Elevation 1 1:250

Arrival - Birchwood Drive Section 2

Arrival - Birchwood Drive Section/Elevation 3 1:250

Rev Date Description
- 23/10/20 Issued for client approval
A 29/10/20 Issued for client review
B 10/12/20 Issued for Planning