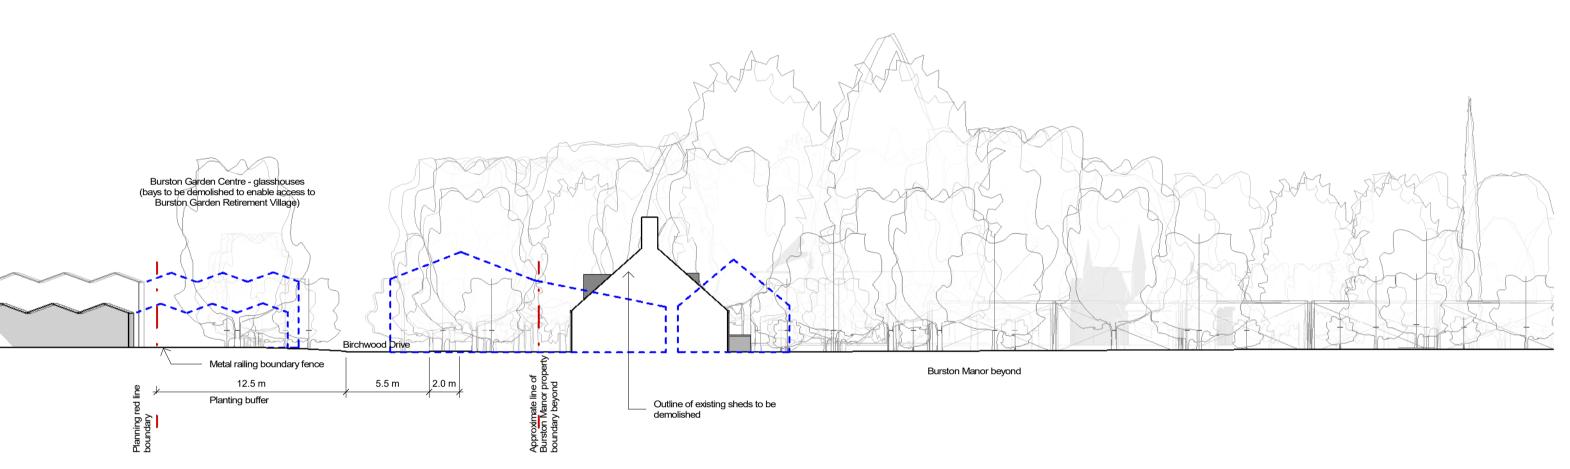

Arrival - Birchwood Drive Section/Elevation 1 1:250

Arrival - Birchwood Drive Section 2

Arrival - Birchwood Drive Section/Elevation 3 1:250

Rev Date Description
- 23/10/20 Issued for client approval
A 29/10/20 Issued for client review
B 10/12/20 Issued for Planning