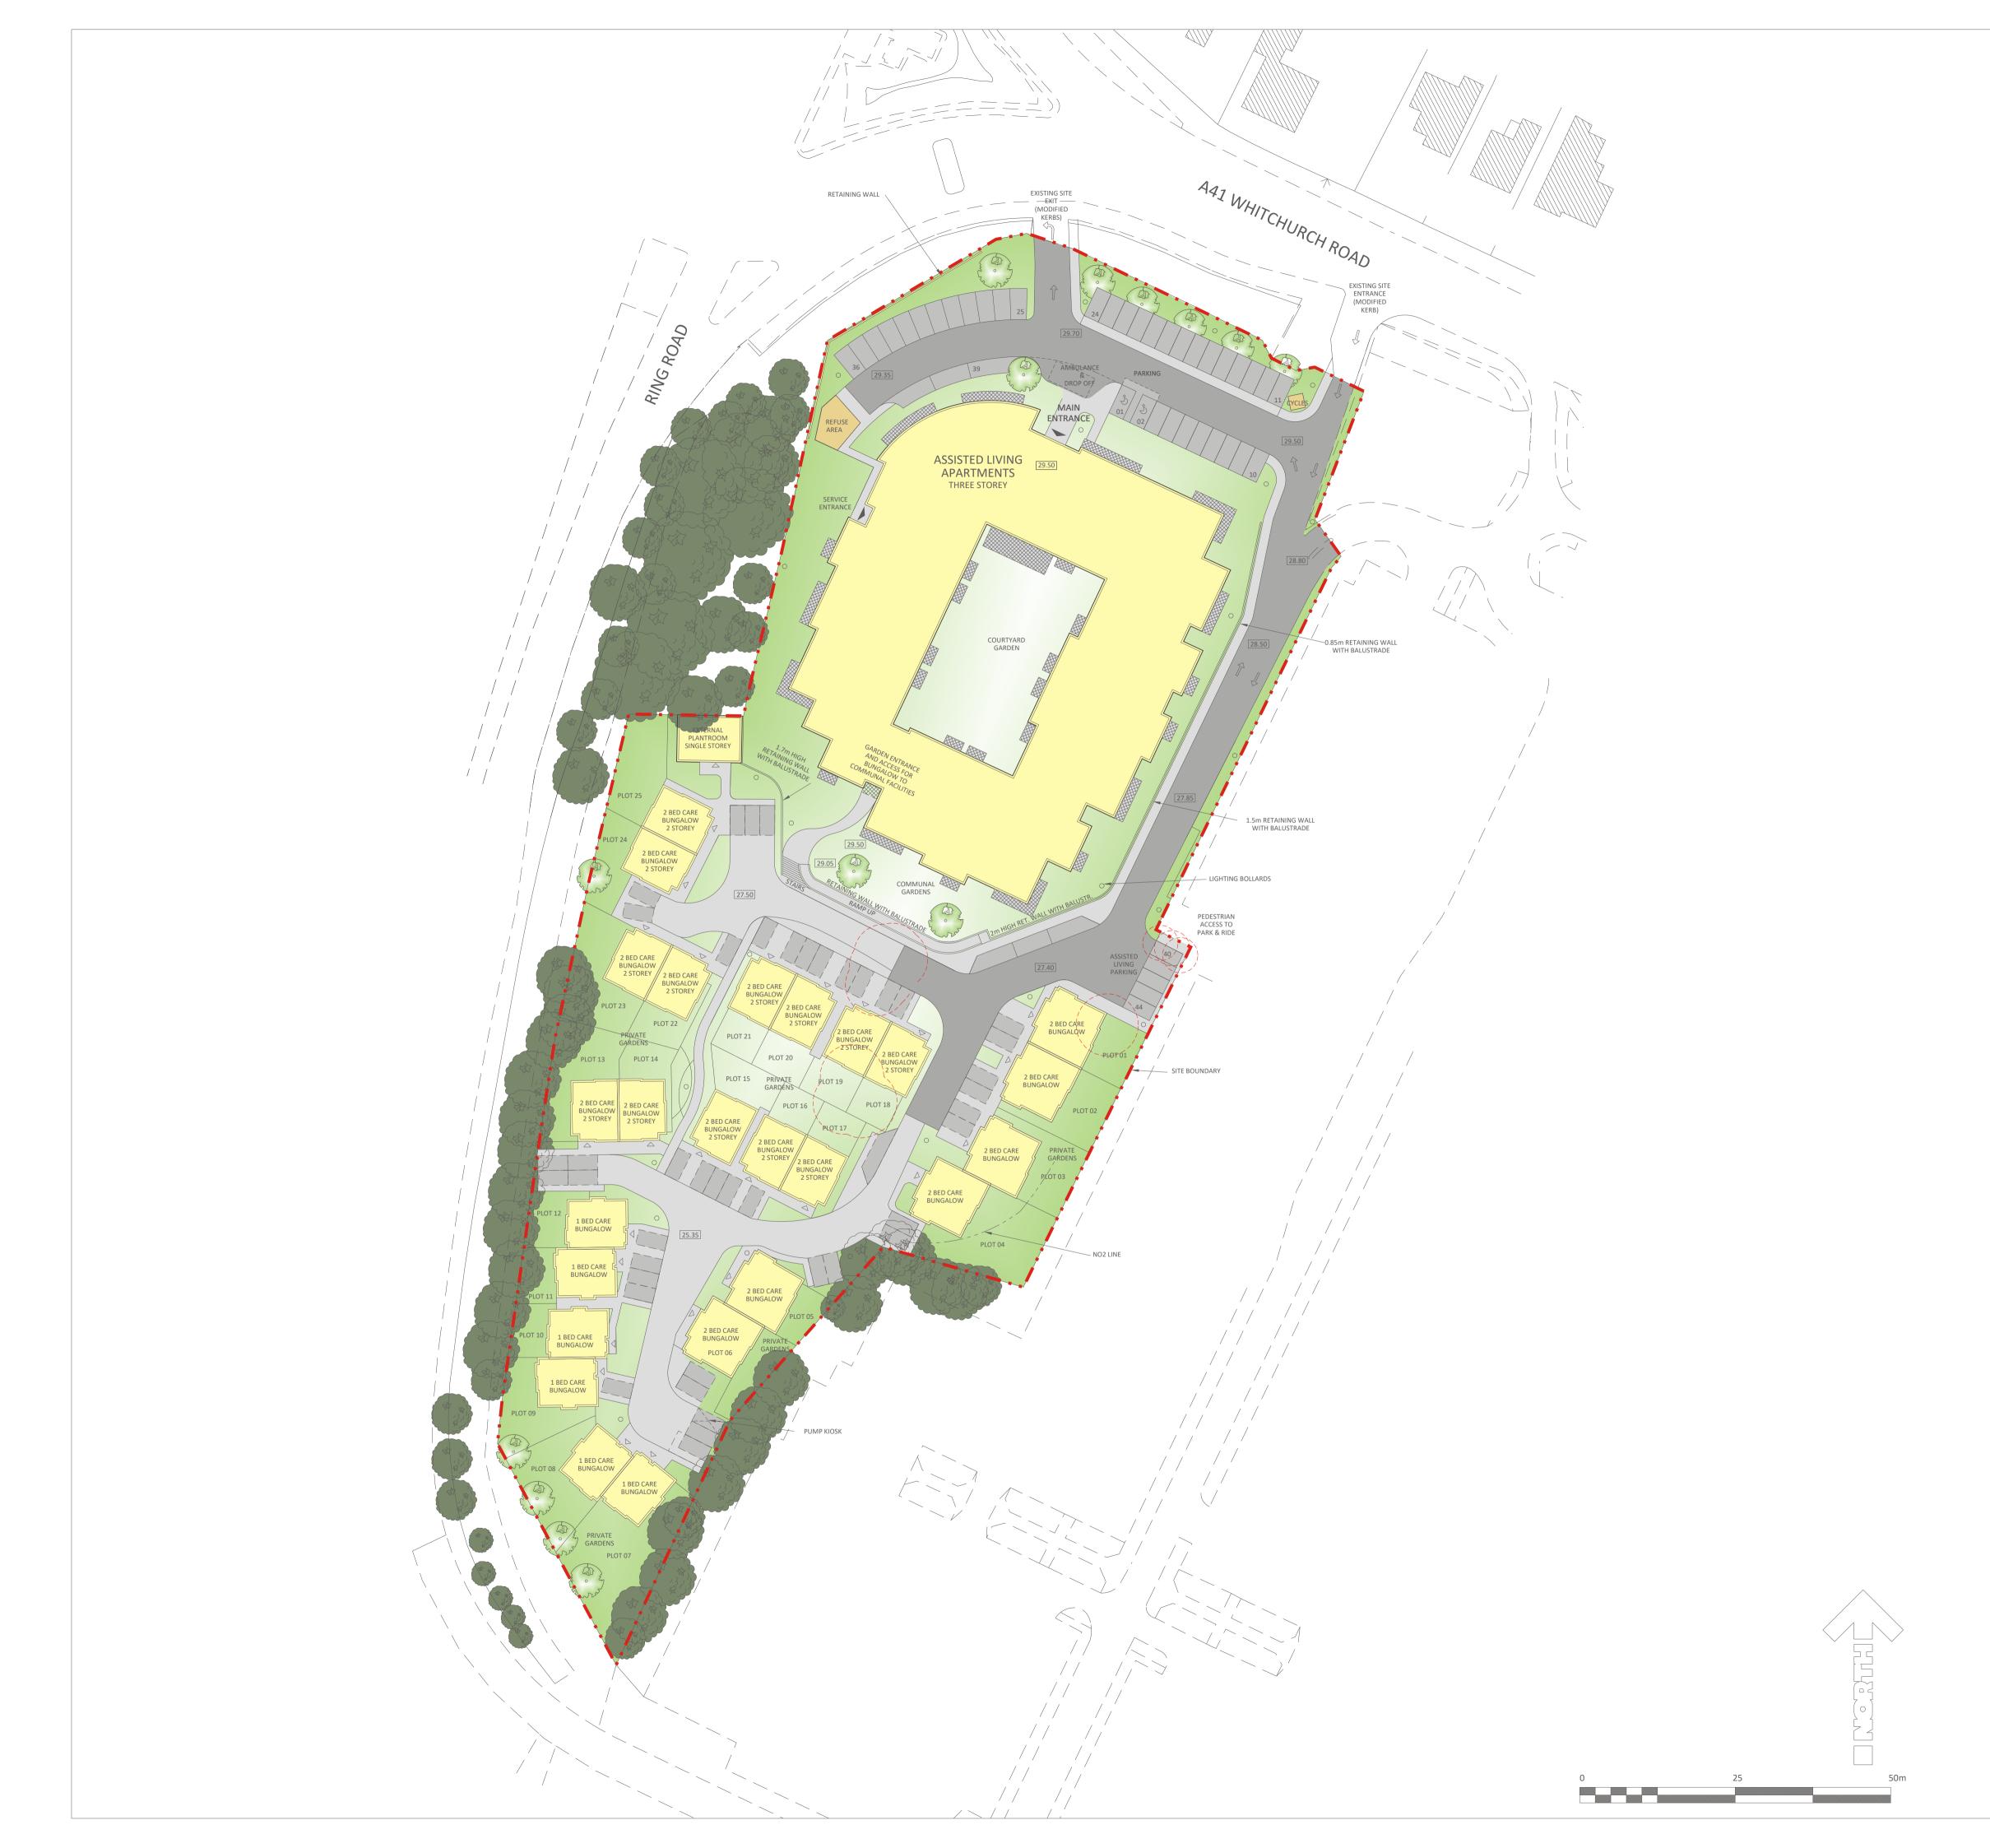

| SCHEDULE OF ACCOMMODATION                                                                                                                |                                                                                         |                                                                |                                              |
|------------------------------------------------------------------------------------------------------------------------------------------|-----------------------------------------------------------------------------------------|----------------------------------------------------------------|----------------------------------------------|
| ASSISTED LIVING AF<br>APARTMENTS<br>GROUND FLOOR:<br>FIRST FLOOR:<br>SECOND FLOOR:                                                       | PARTMENTS<br>15 x 1 BED, 10 x 2 BED<br>15 x 1 BED, 15 x 2 BED<br>15 x 1 BED, 15 x 2 BED |                                                                |                                              |
| TOTAL<br>1 BED APARTMENTS:                                                                                                               |                                                                                         |                                                                |                                              |
| TOTAL:                                                                                                                                   | 45 x APARTMENTS (53                                                                     | %)                                                             |                                              |
| 2 BED APARTMENTS:<br>TOTAL:                                                                                                              | 40 x APARTMENTS (47                                                                     | <b>1%</b> )                                                    |                                              |
| TOTAL                                                                                                                                    | 85 APARTMENTS                                                                           | , oj                                                           |                                              |
|                                                                                                                                          | 6,002.5 m2 (69.6% of t                                                                  | total)                                                         |                                              |
| GROSS INTERNAL FLO<br>GROUND FLOOR:<br>FIRST FLOOR:<br>SECOND FLOOR:<br>TOTAL GIFA:                                                      | OR AREA                                                                                 | 2,894 m2<br>2,879 m2<br>2,879 m2<br>8,652 m2                   |                                              |
| GROSS EXTERNAL FLO<br>GROUND FLOOR:<br>FIRST FLOOR:<br>SECOND FLOOR:                                                                     | OR AREA                                                                                 |                                                                | 3,020 M2<br>3,006 M2<br>3,006 M2             |
| TOTAL GEFA:<br>CAR PARKING                                                                                                               | 44 BAYS INCLUDING 2                                                                     | DISABLED BAYS                                                  | 9,032 M2                                     |
| 1 AMBULANCE BAY                                                                                                                          |                                                                                         |                                                                |                                              |
|                                                                                                                                          |                                                                                         |                                                                |                                              |
| CARE BUNGALOWS                                                                                                                           |                                                                                         |                                                                |                                              |
| 6 x 1 BED BUNGALOWS<br>6 x 2 BED BUNGALOWS                                                                                               |                                                                                         | 390m2<br>492m2                                                 |                                              |
| $\frac{13 \times 2 \text{ BED BUNGALOWS}}{\text{TOTAL} = 25 \text{ BUNGALOWS}}$                                                          | -2 STOREY @113m2 G                                                                      |                                                                | Ā                                            |
| EXTERNAL PLANT ROOM                                                                                                                      |                                                                                         | 68m2 GIFA                                                      | 2 804m2 GEFA                                 |
|                                                                                                                                          |                                                                                         | 06III2 GIFA                                                    | 78m2 GEFA                                    |
| TOTAL GIFA<br>TOTAL GEFA                                                                                                                 |                                                                                         | 11 071m2                                                       | 11 914m2                                     |
| CAR PARKING:                                                                                                                             | 43 BAYS                                                                                 |                                                                |                                              |
| OVERALL SITE AREA 1.60 Ha (3.95 acres)                                                                                                   |                                                                                         |                                                                |                                              |
|                                                                                                                                          |                                                                                         |                                                                |                                              |
|                                                                                                                                          |                                                                                         |                                                                |                                              |
| EXISTING TREES                                                                                                                           |                                                                                         |                                                                |                                              |
| PROPOSED TREES                                                                                                                           |                                                                                         |                                                                |                                              |
| TREES TO BE REMOVED                                                                                                                      |                                                                                         |                                                                |                                              |
|                                                                                                                                          |                                                                                         |                                                                |                                              |
|                                                                                                                                          |                                                                                         |                                                                |                                              |
|                                                                                                                                          |                                                                                         |                                                                |                                              |
|                                                                                                                                          |                                                                                         |                                                                |                                              |
|                                                                                                                                          |                                                                                         |                                                                |                                              |
|                                                                                                                                          |                                                                                         |                                                                |                                              |
|                                                                                                                                          |                                                                                         |                                                                |                                              |
| C AREAS REV. TO REFLECT<br>B PLANNING APPLICATION<br>Rev. Revision                                                                       | F EXTERNAL PLANT ROOM<br>N                                                              | 22.08.17<br>04.08.17<br>Date                                   | JE<br>MB<br>Drawn Checked                    |
|                                                                                                                                          |                                                                                         |                                                                |                                              |
| oootl                                                                                                                                    |                                                                                         | Raglan House<br>Malthouse Avenue<br>Cardiff Gate Buisness park | Carless<br>Adams<br>Partnership              |
| Casu                                                                                                                                     | eoak                                                                                    |                                                                | Tel: 01628 665131<br>vww.carless-adams.co.uk |
|                                                                                                                                          |                                                                                         | Tel: 029 2054 8800<br>Fax: 029 2054 8809                       |                                              |
| Client CASTLEOAK CARE DEVELOPMENTS                                                                                                       |                                                                                         |                                                                |                                              |
|                                                                                                                                          | E DEVELOPMENT                                                                           |                                                                |                                              |
| Location BEECHMOOR GARDEN CENTRE, CHESHIRE                                                                                               |                                                                                         |                                                                |                                              |
| Title SITE PLAN                                                                                                                          |                                                                                         |                                                                |                                              |
| Scolo                                                                                                                                    |                                                                                         | Drawo                                                          | Charles                                      |
| /101.500                                                                                                                                 | Date JUL 16                                                                             | Drawn JE<br>Drawing No.                                        | Checked                                      |
| dimensions shall not be scaled &<br>figured dimensions must be verified<br>on site before work commences.<br>This drawing is Copyright © | A- 712                                                                                  | 62                                                             | C                                            |