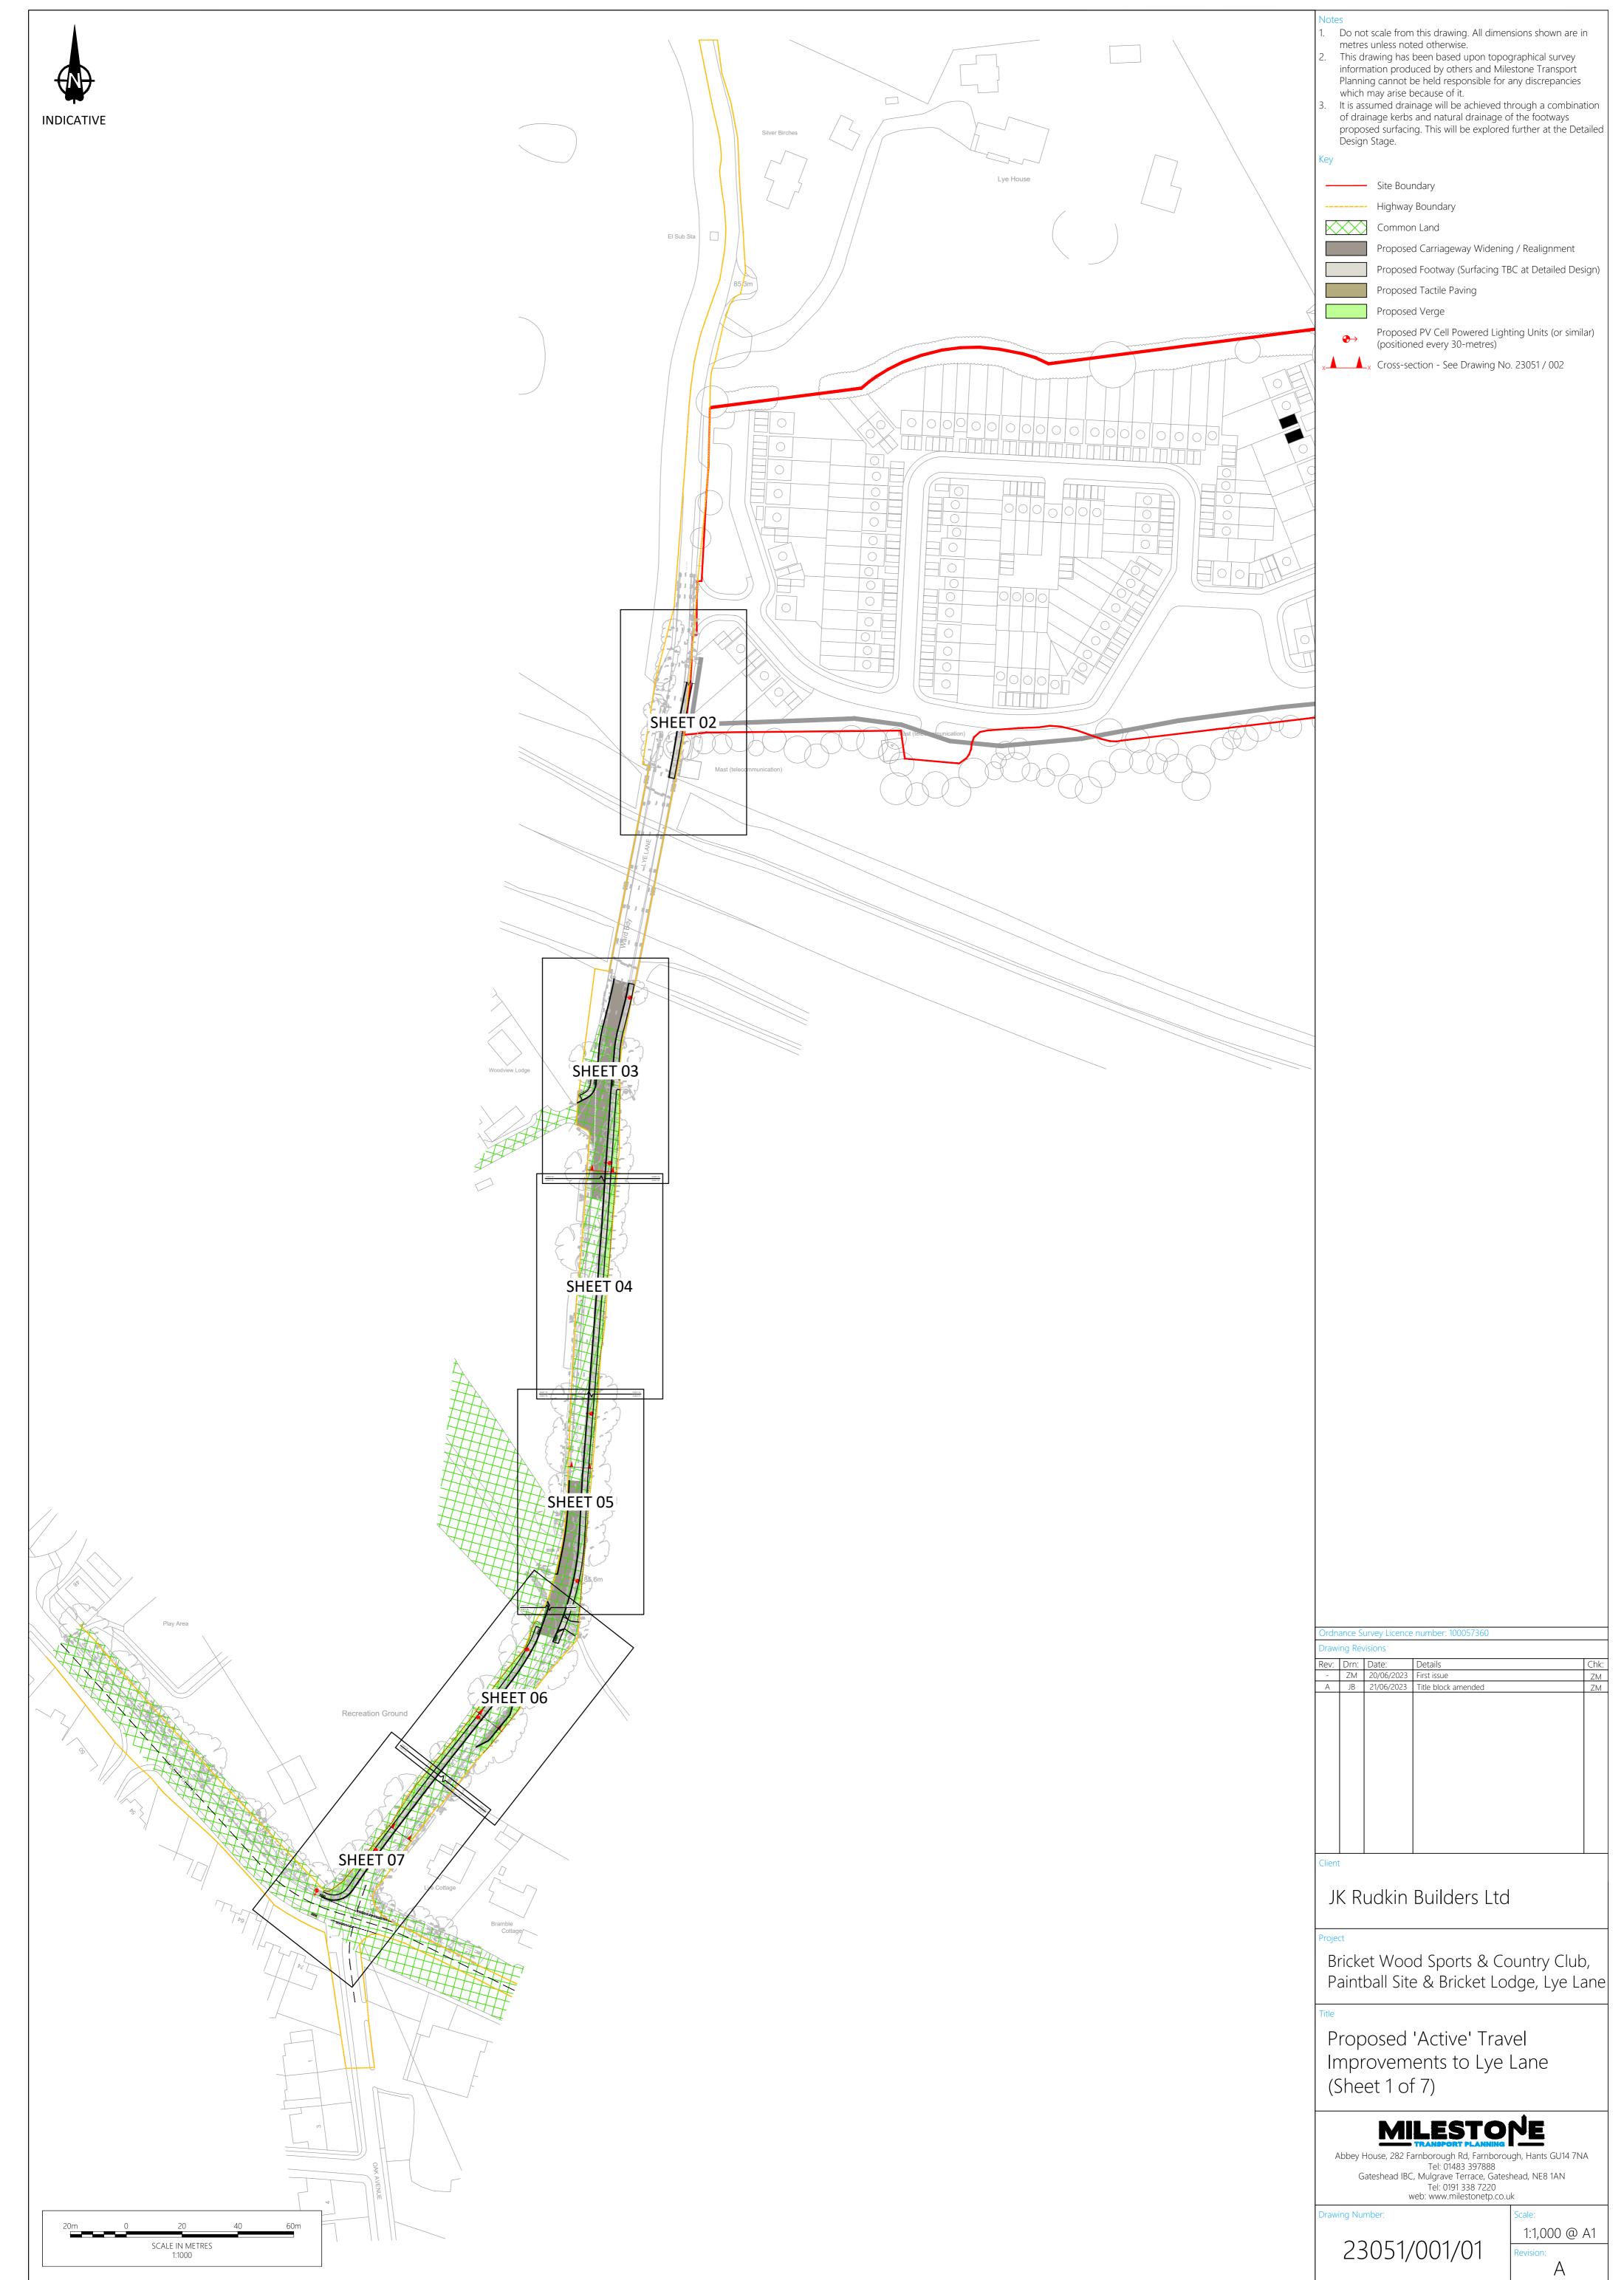

| Client       |                                                                                            |                                                                                            |                             |                        |       |  |
|--------------|--------------------------------------------------------------------------------------------|--------------------------------------------------------------------------------------------|-----------------------------|------------------------|-------|--|
| JK Ru        | dkin                                                                                       | Builders                                                                                   | s Ltd                       |                        |       |  |
|              | Project<br>Bricket Wood Sports & Country Club,<br>Paintball Site & Bricket Lodge, Lye Lane |                                                                                            |                             |                        |       |  |
| Title        |                                                                                            |                                                                                            |                             |                        |       |  |
|              | Proposed 'Active' Travel                                                                   |                                                                                            |                             |                        |       |  |
| · ·          |                                                                                            | ents to                                                                                    | Lye                         | Lane                   |       |  |
| (Shee        | et i ot                                                                                    | ()                                                                                         |                             |                        |       |  |
| Abbay La     |                                                                                            |                                                                                            | ANNING                      |                        | 7514  |  |
|              | eshead IBC                                                                                 | arnborough Rd, F<br>Tel: 01483 39<br>, Mulgrave Terra<br>Tel: 0191 338<br>veb: www.milesto | 97888<br>ce, Gatesl<br>7220 |                        | / INA |  |
| Drawing Numb | per:                                                                                       |                                                                                            |                             | Scale:                 |       |  |
| 230          | 051/                                                                                       | ′001/0 <sup>·</sup>                                                                        | 1                           | 1:1,000 @<br>Revision: | νAΊ   |  |
|              |                                                                                            |                                                                                            |                             | Λ                      |       |  |