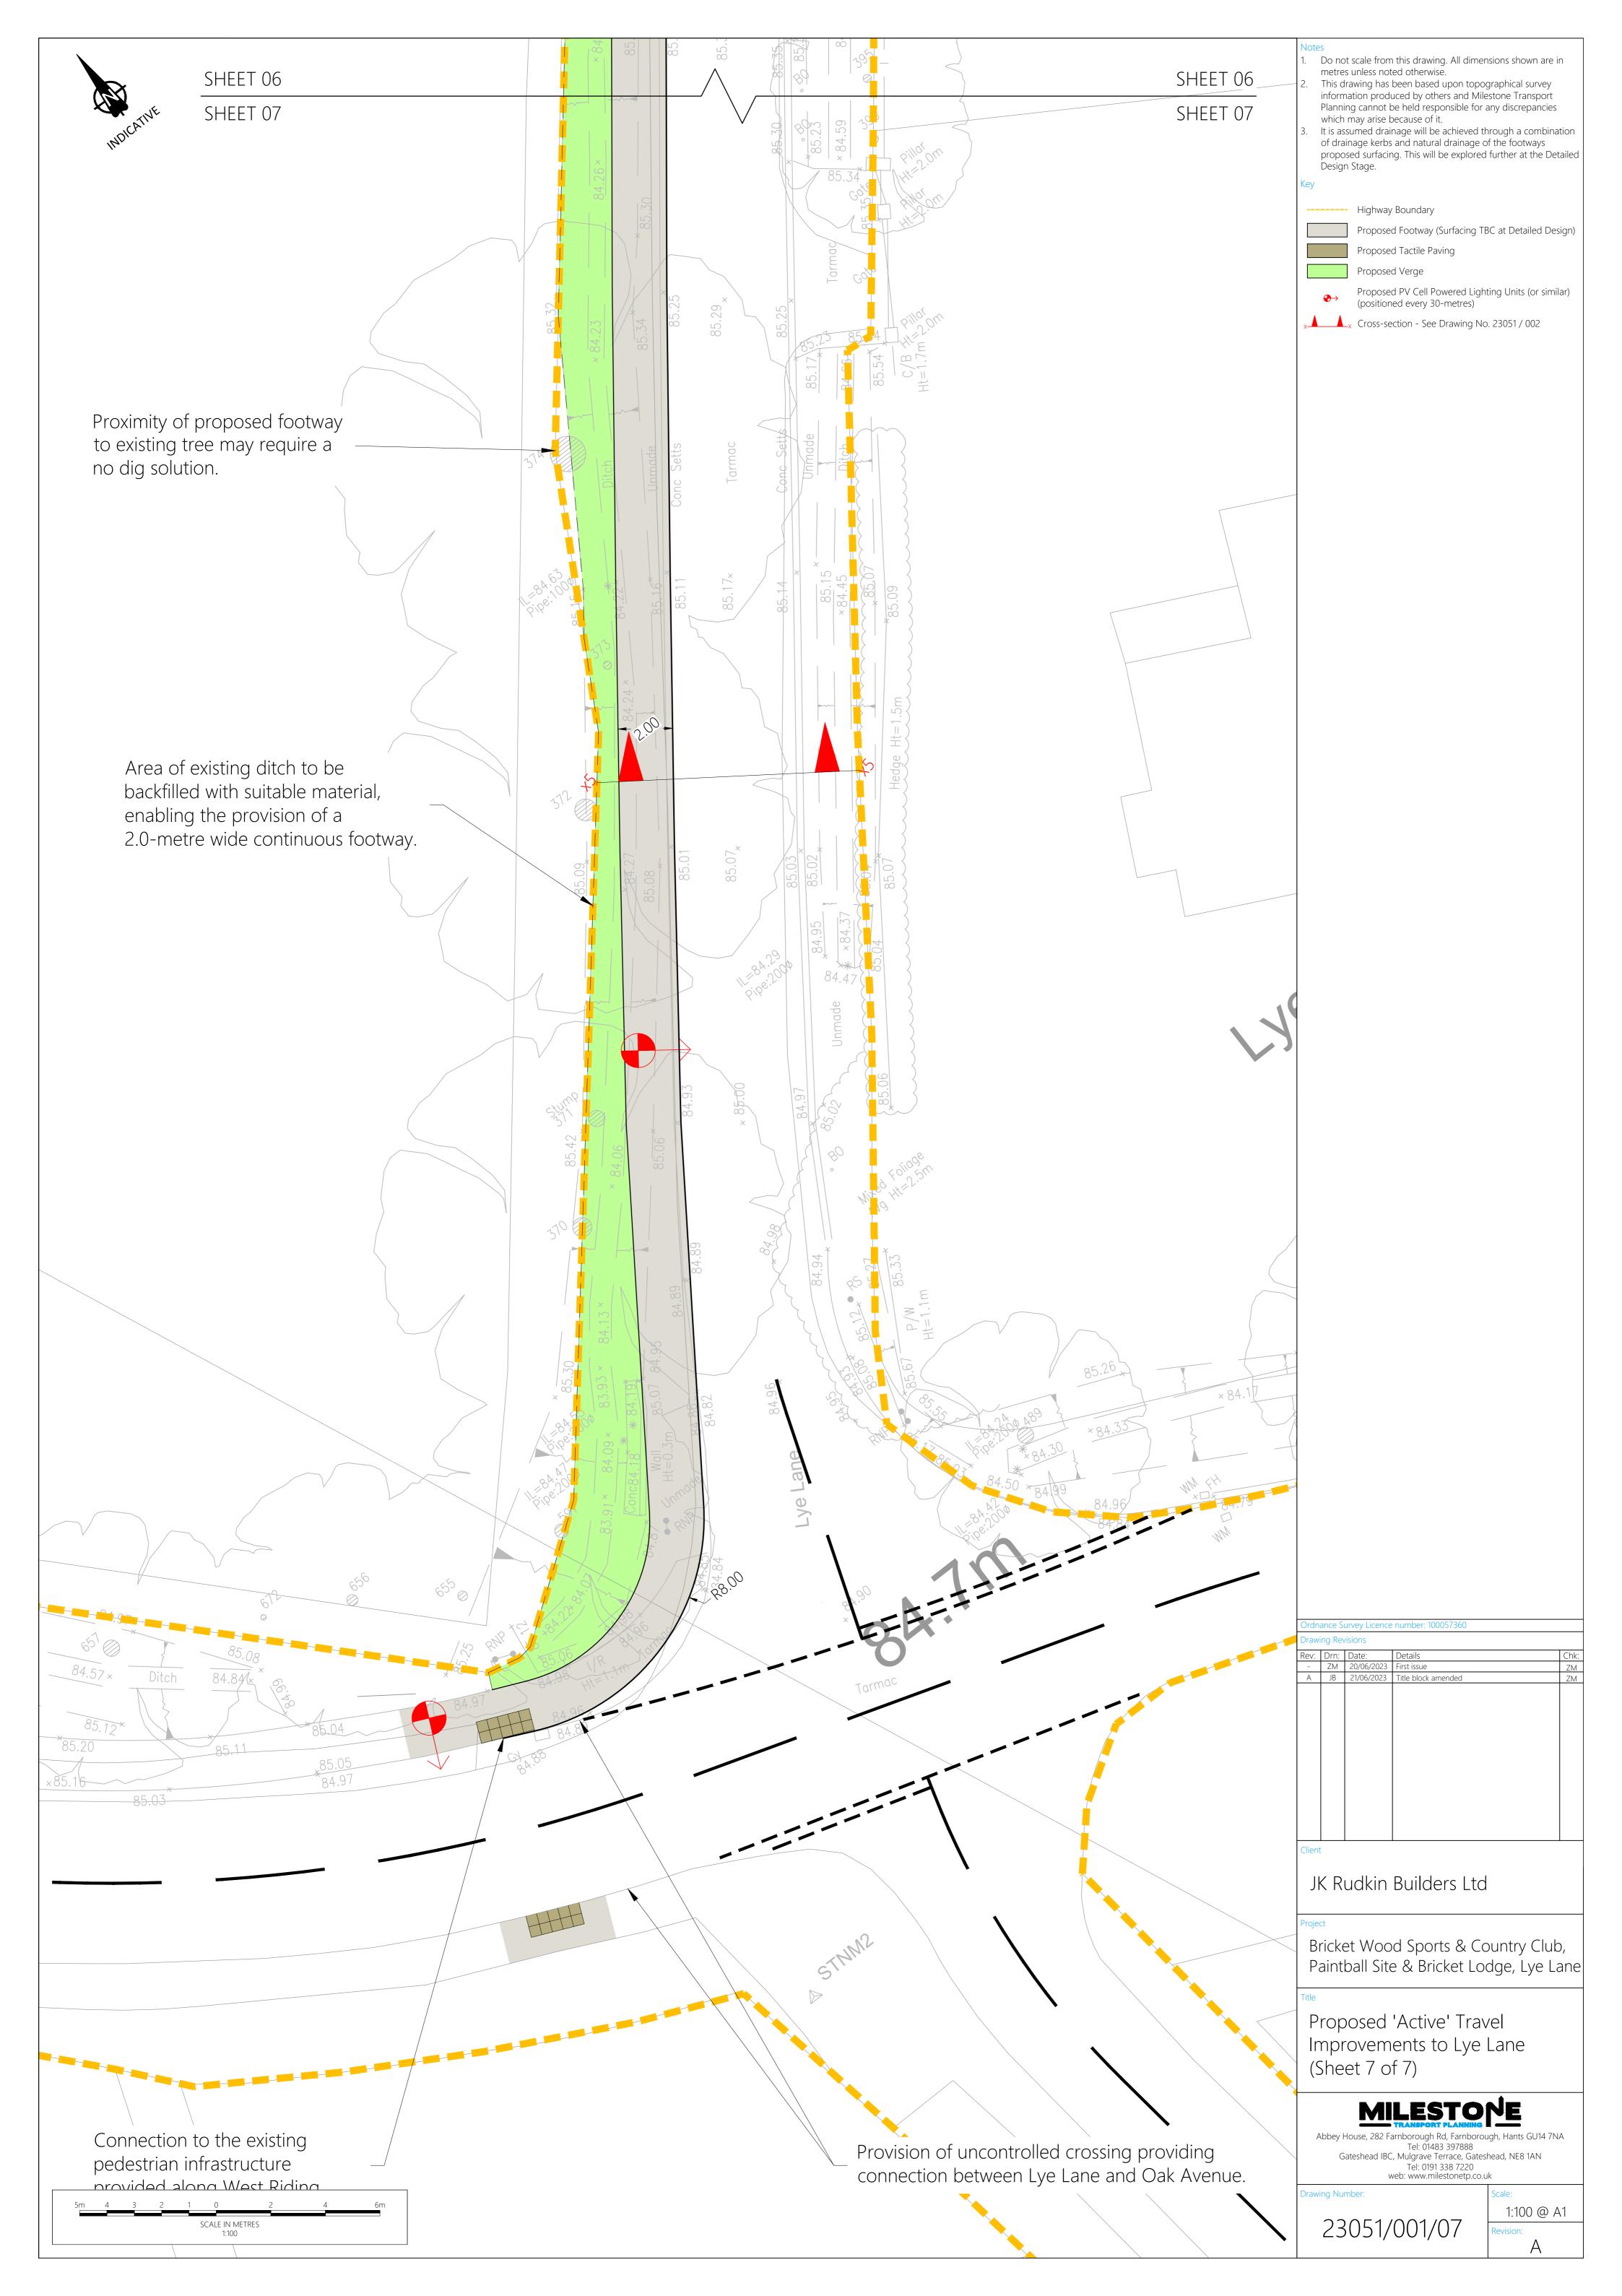

| Ordn | ance Si | urvey Licence | number: 100057360   |      |
|------|---------|---------------|---------------------|------|
| Draw | ing Rev | visions       |                     |      |
| Rev: | Drn:    | Date:         | Details             | Chk: |
| -    | ZM      | 20/06/2023    | First issue         | ZM   |
| А    | JB      | 21/06/2023    | Title block amended | ZM   |
|      |         |               |                     |      |
|      |         |               |                     |      |
|      |         |               |                     |      |
|      |         |               |                     |      |