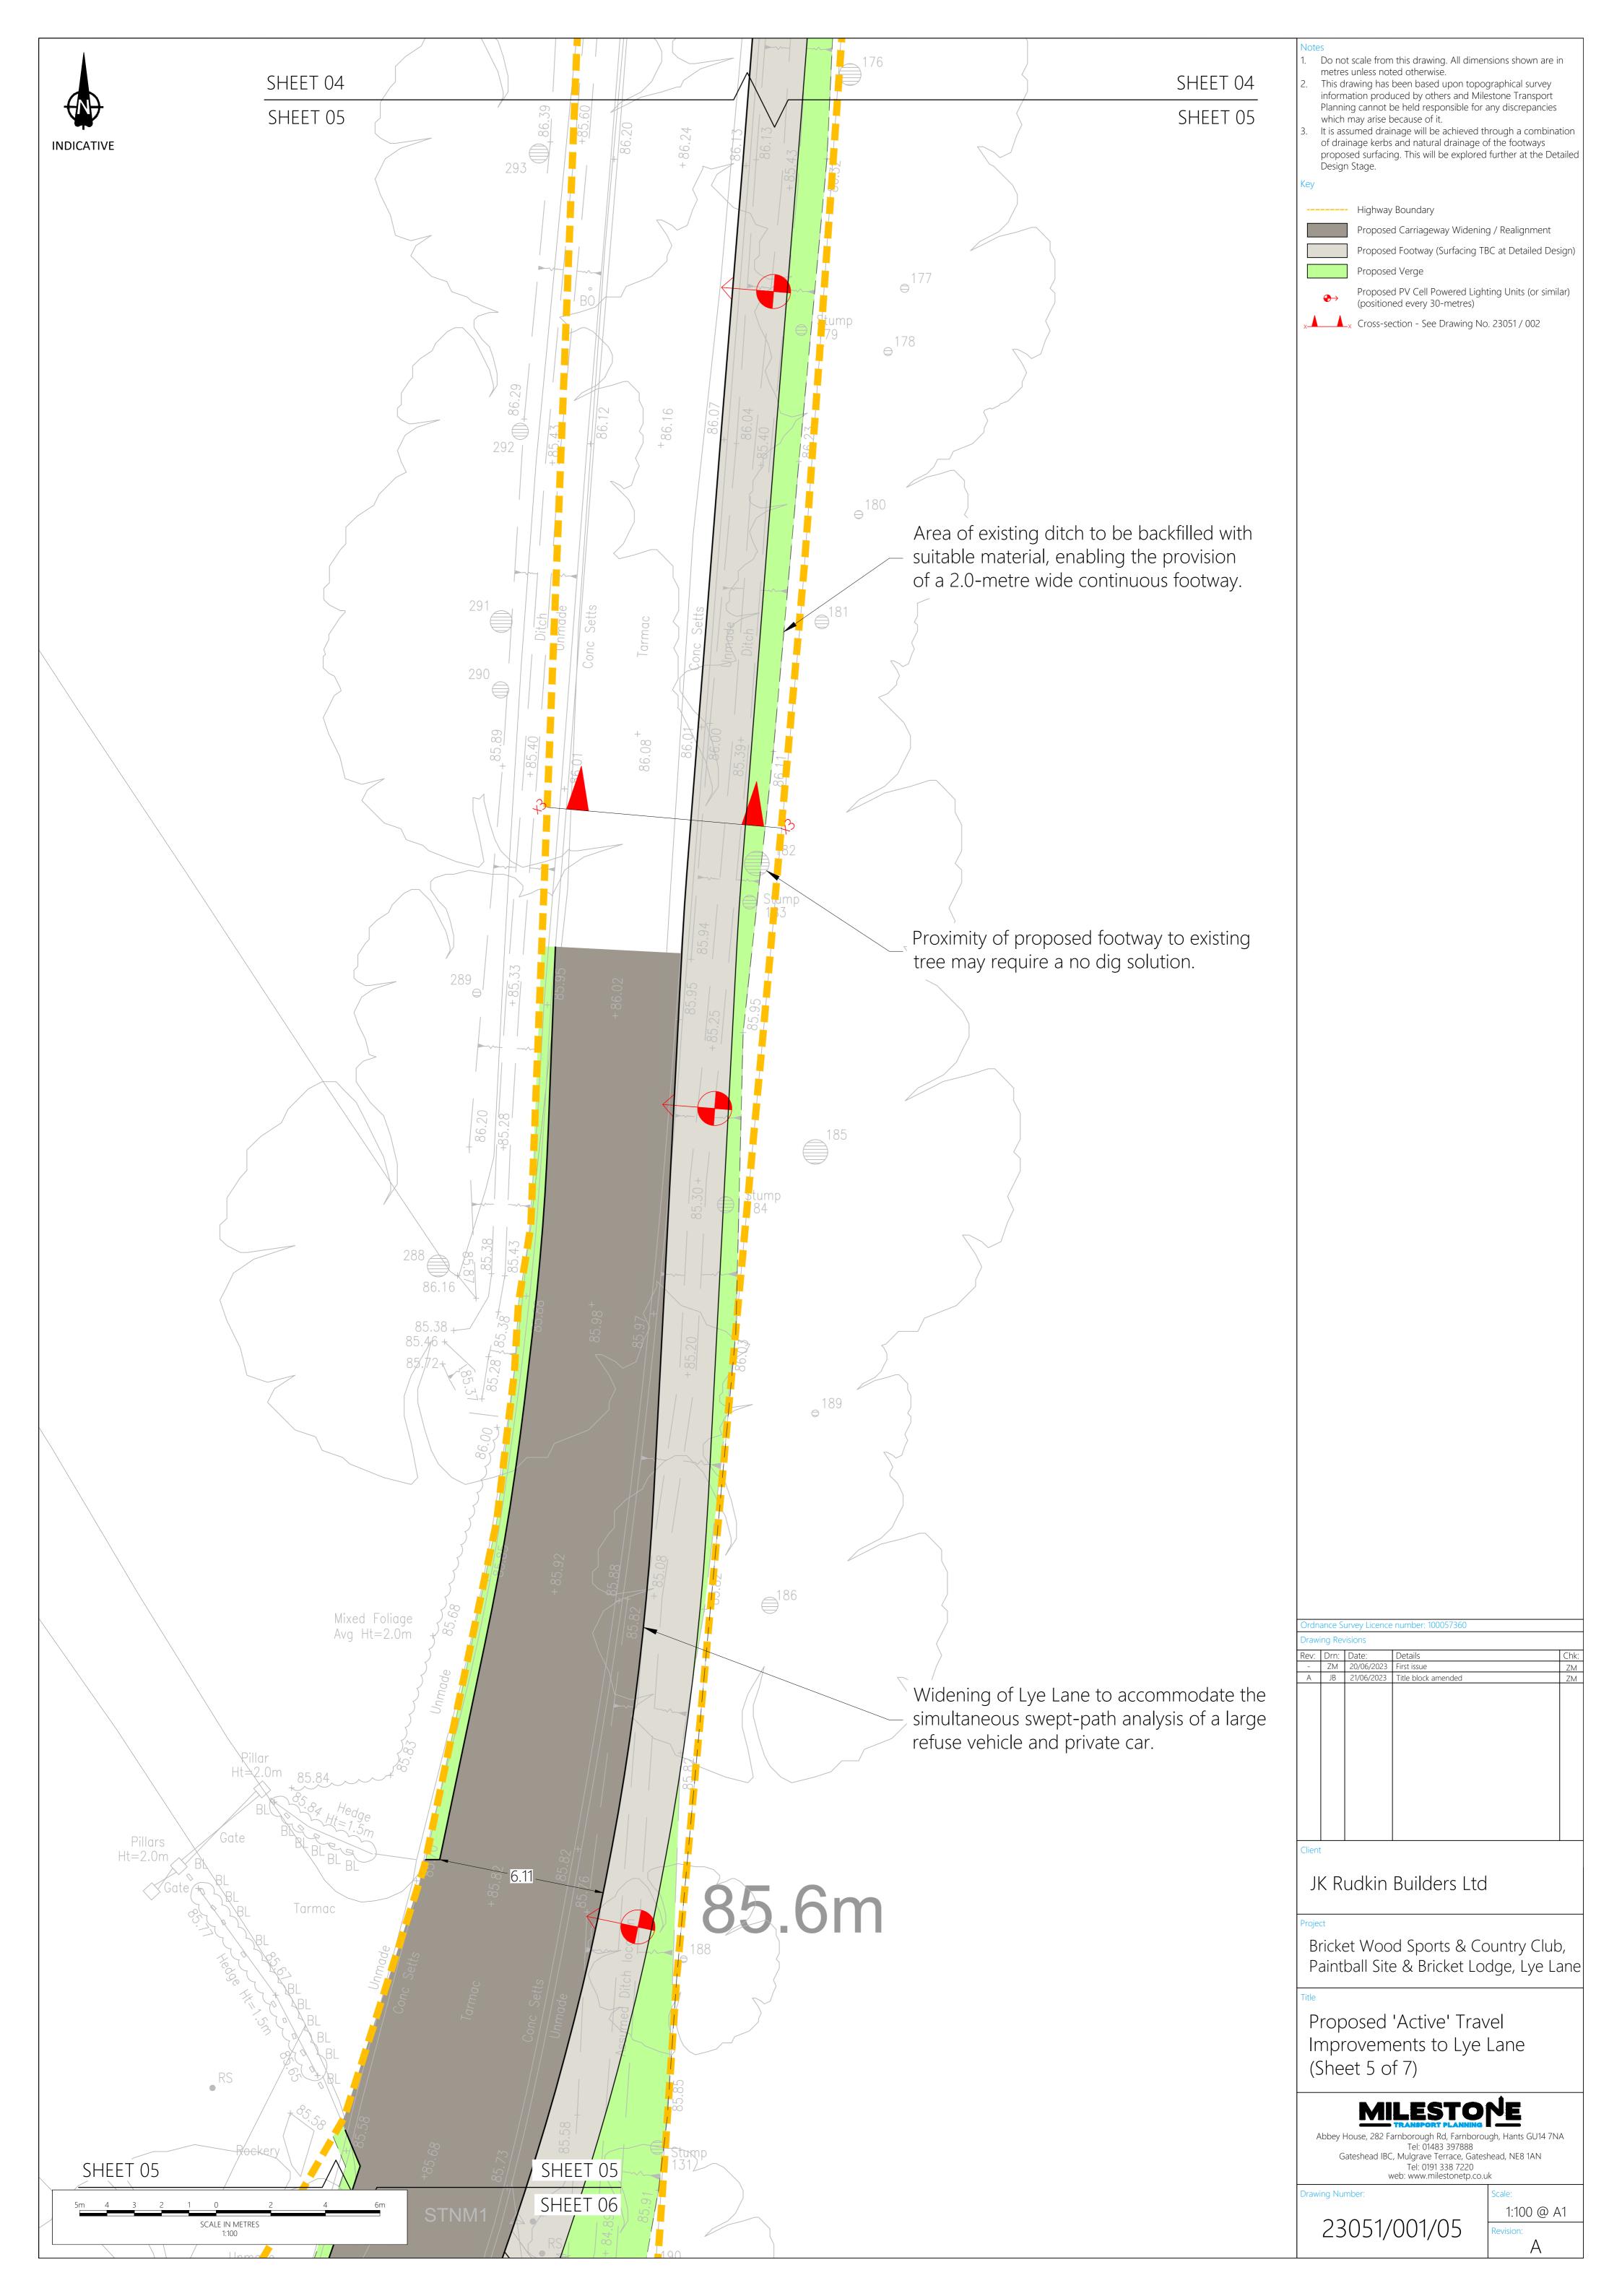

| Client       |                                                                                            |                                                                                            |                             |                        |       |  |
|--------------|--------------------------------------------------------------------------------------------|--------------------------------------------------------------------------------------------|-----------------------------|------------------------|-------|--|
| JK Ru        | dkin                                                                                       | Builders                                                                                   | s Ltd                       |                        |       |  |
|              | Project<br>Bricket Wood Sports & Country Club,<br>Paintball Site & Bricket Lodge, Lye Lane |                                                                                            |                             |                        |       |  |
| Title        |                                                                                            |                                                                                            |                             |                        |       |  |
|              | Proposed 'Active' Travel                                                                   |                                                                                            |                             |                        |       |  |
| · ·          |                                                                                            | ents to                                                                                    | Lye                         | Lane                   |       |  |
| (Shee        | et i ot                                                                                    | ()                                                                                         |                             |                        |       |  |
| Abbay La     |                                                                                            |                                                                                            | ANNING                      |                        | 7514  |  |
|              | eshead IBC                                                                                 | arnborough Rd, F<br>Tel: 01483 39<br>, Mulgrave Terra<br>Tel: 0191 338<br>veb: www.milesto | 97888<br>ce, Gatesl<br>7220 |                        | / INA |  |
| Drawing Numb | per:                                                                                       |                                                                                            |                             | Scale:                 |       |  |
| 230          | 051/                                                                                       | ′001/0 <sup>·</sup>                                                                        | 1                           | 1:1,000 @<br>Revision: | νAΊ   |  |
|              |                                                                                            |                                                                                            |                             | Λ                      |       |  |