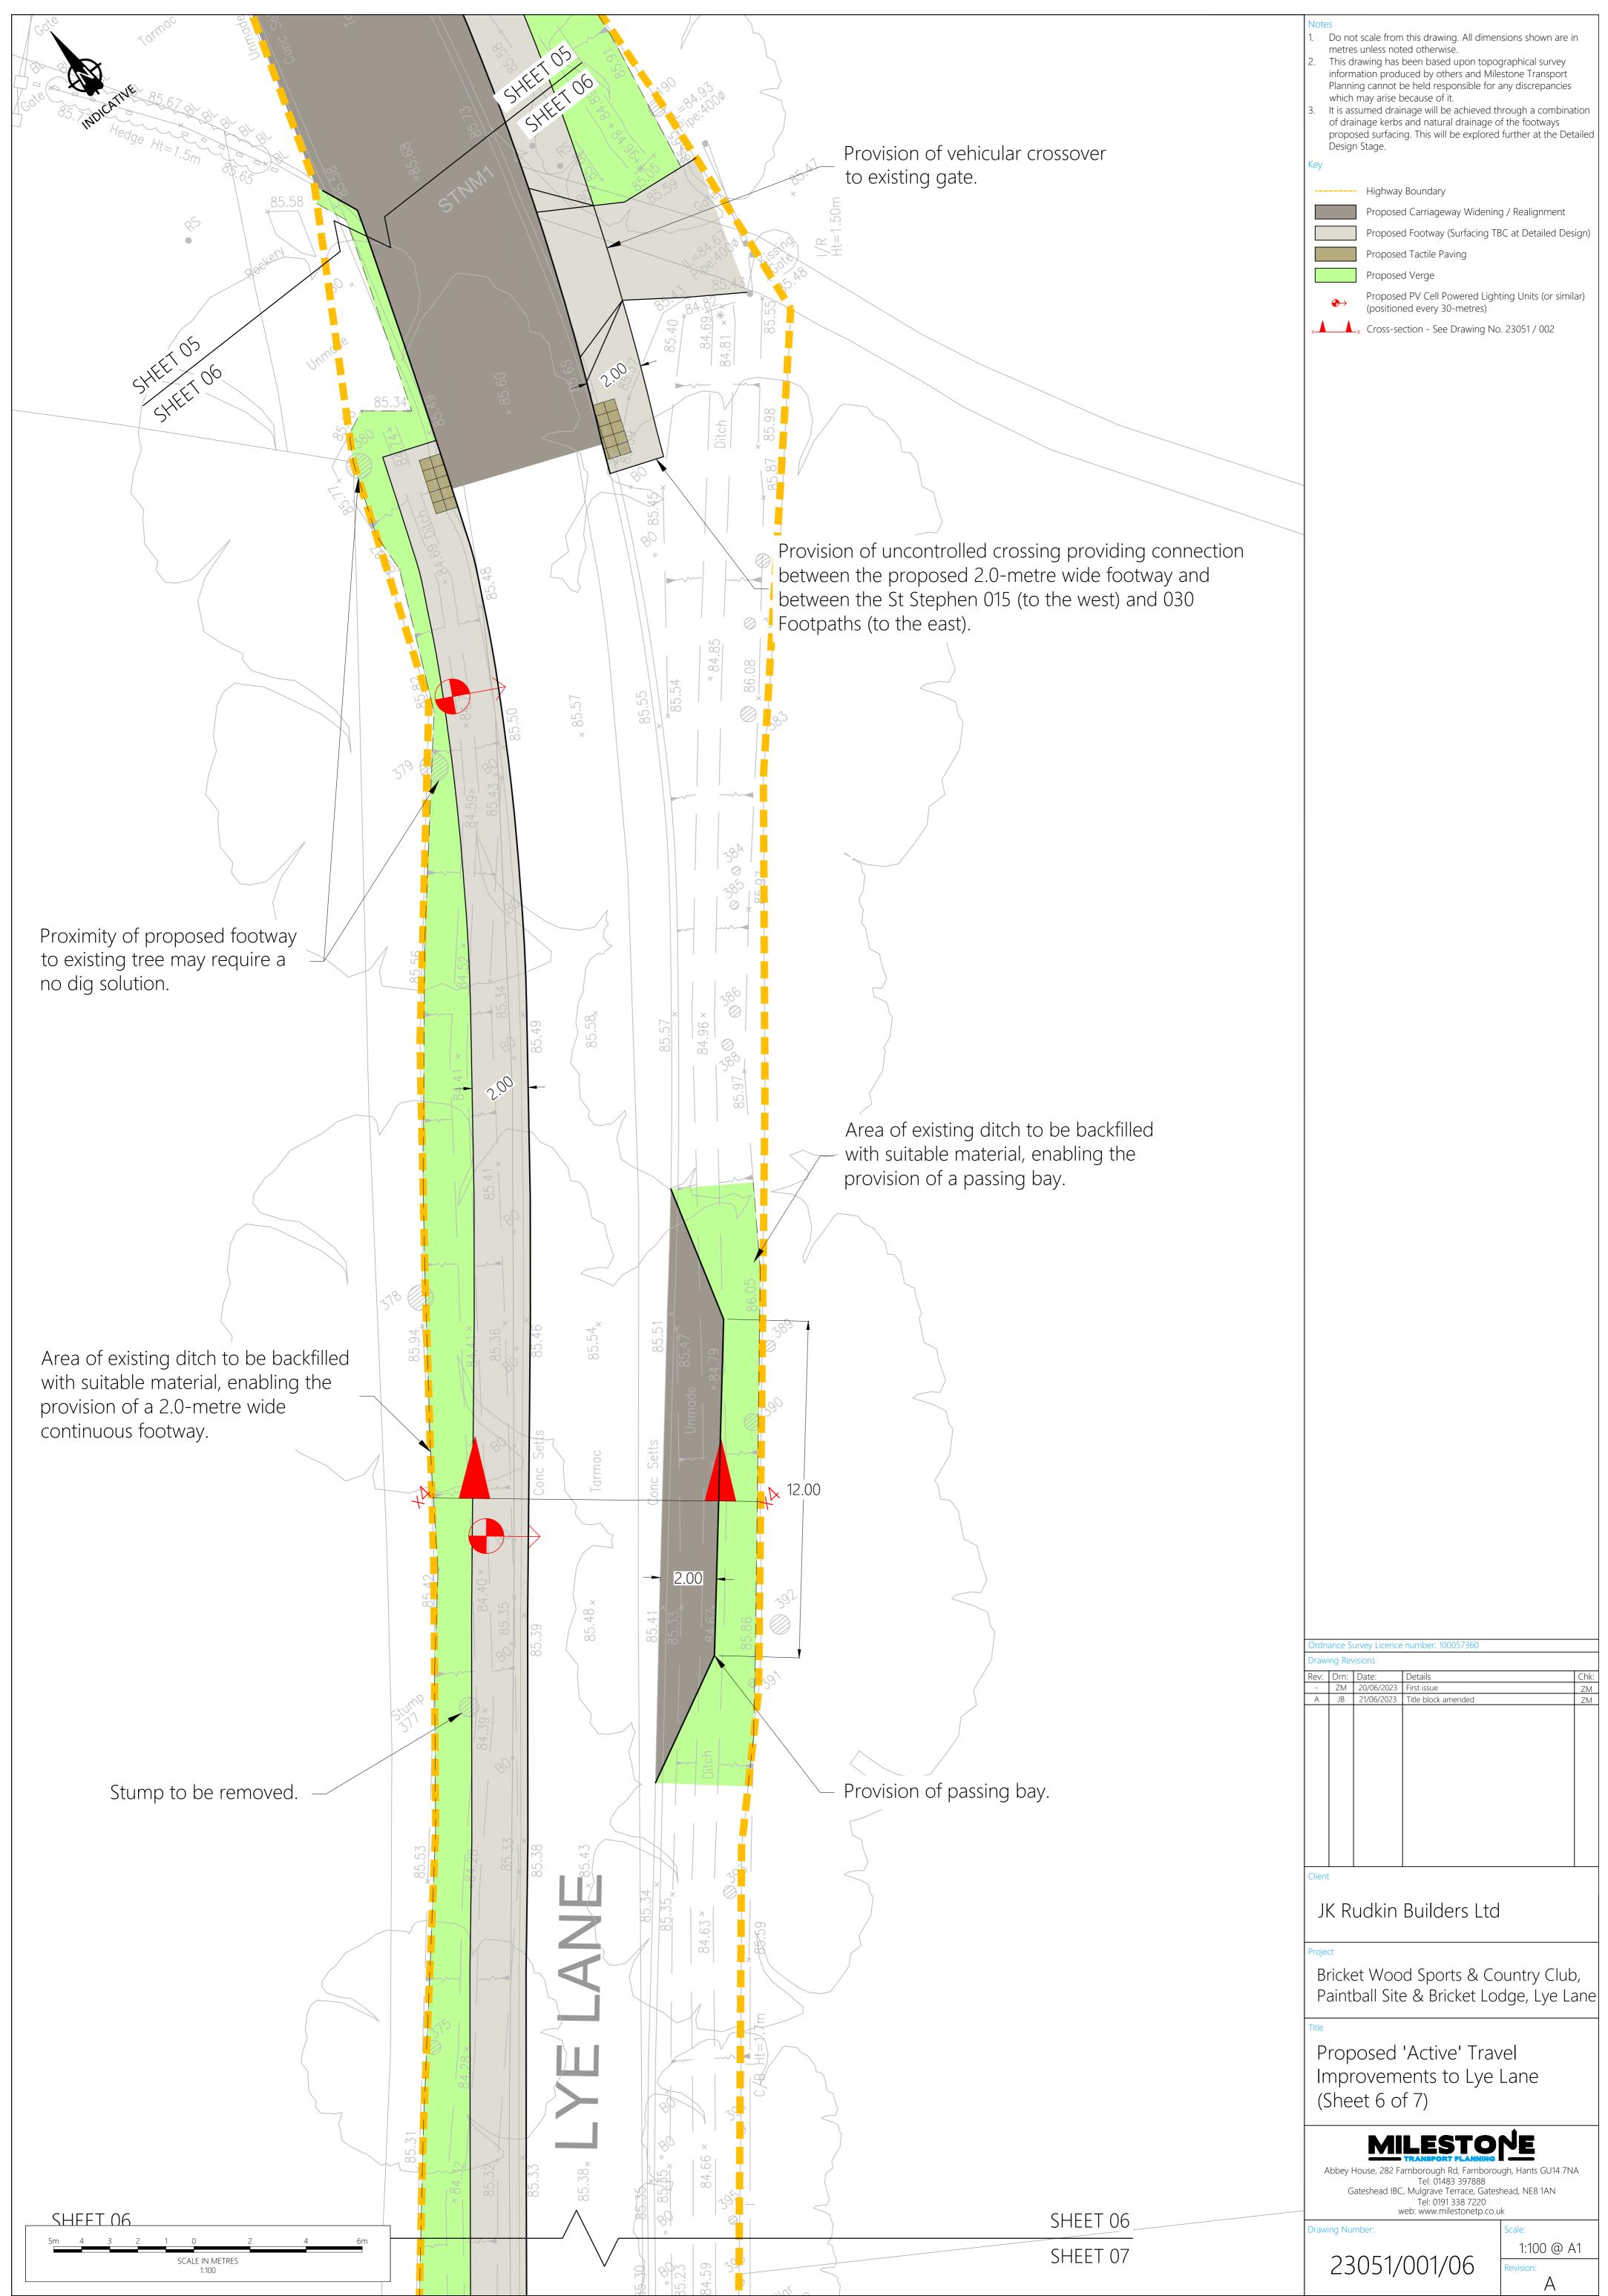

| Ordna | ance Si | urvev Licence | number: 100057360   |      |
|-------|---------|---------------|---------------------|------|
|       | ng Rev  |               |                     |      |
| Rev:  | Drn:    | Date:         | Details             | Chk: |
| -     | ZM      | 20/06/2023    | First issue         | ZM   |
| А     | JB      | 21/06/2023    | Title block amended | ZM   |
|       |         |               |                     |      |
|       |         |               |                     |      |
|       |         |               |                     |      |