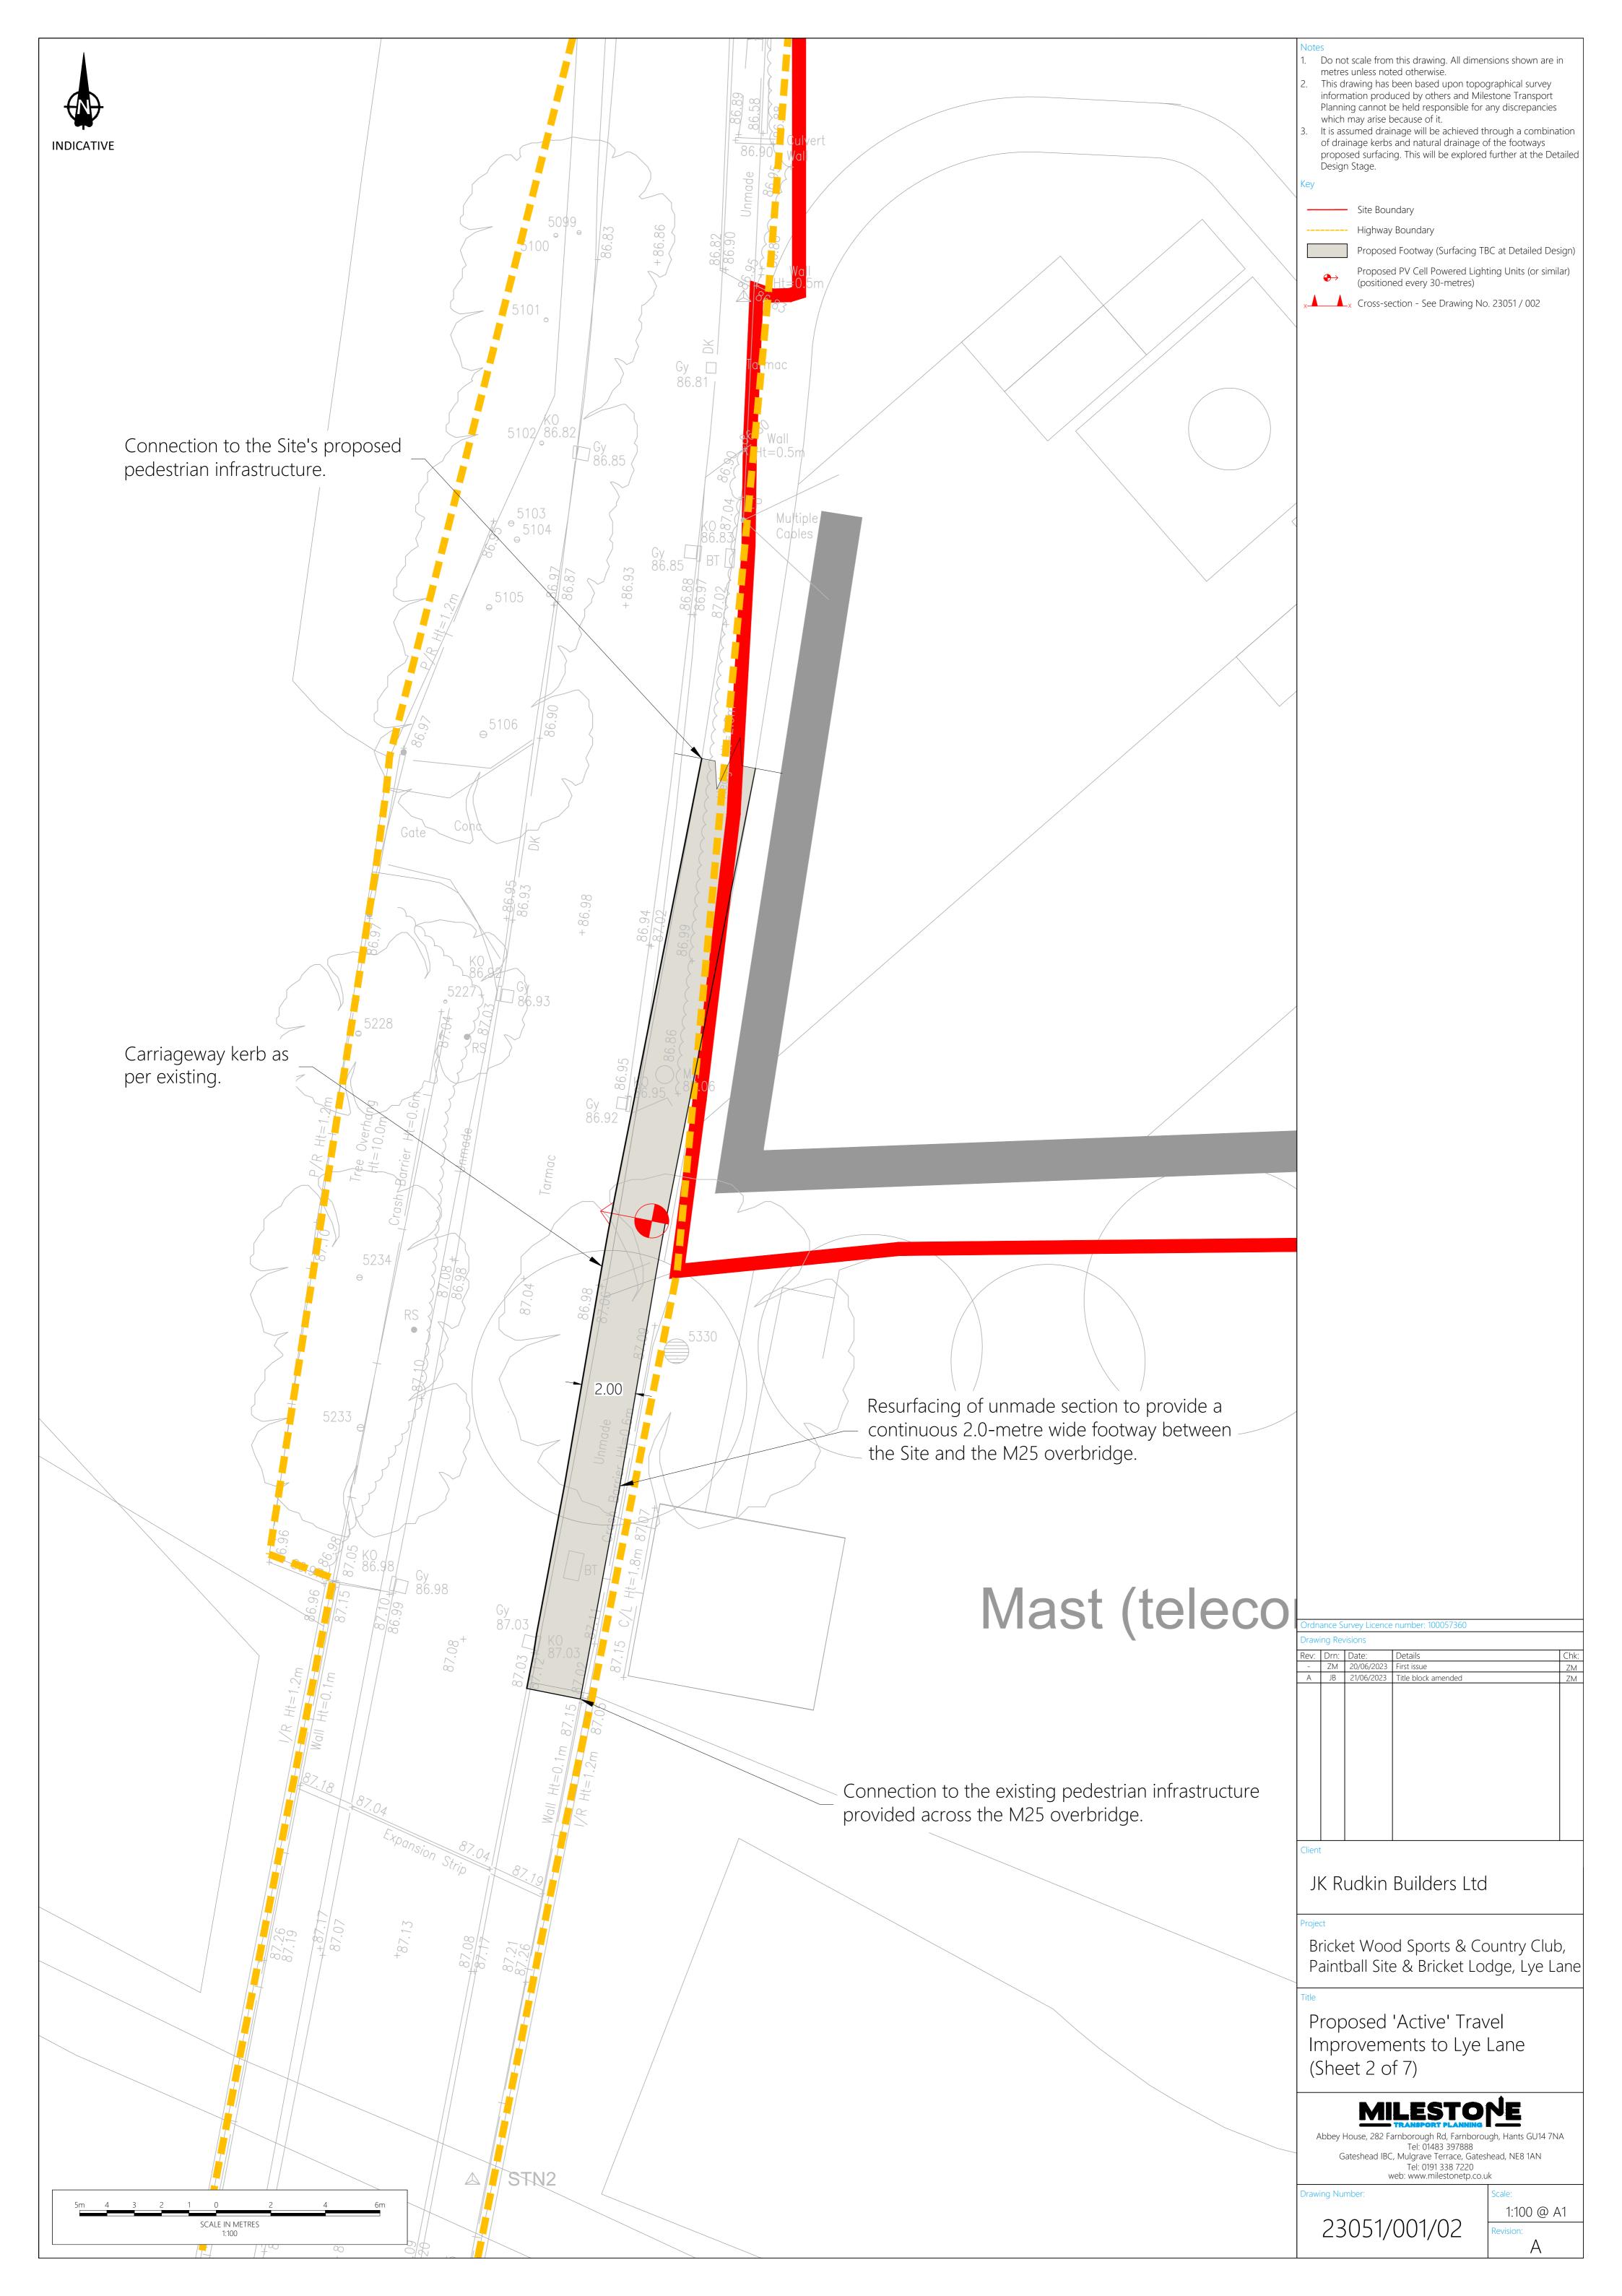

| Ordna | ance Si | urvev Licence | number: 100057360   |      |
|-------|---------|---------------|---------------------|------|
|       | ng Rev  |               |                     |      |
| Rev:  | Drn:    | Date:         | Details             | Chk: |
| -     | ZM      | 20/06/2023    | First issue         | ZM   |
| А     | JB      | 21/06/2023    | Title block amended | ZM   |
|       |         |               |                     |      |
|       |         |               |                     |      |
|       |         |               |                     |      |