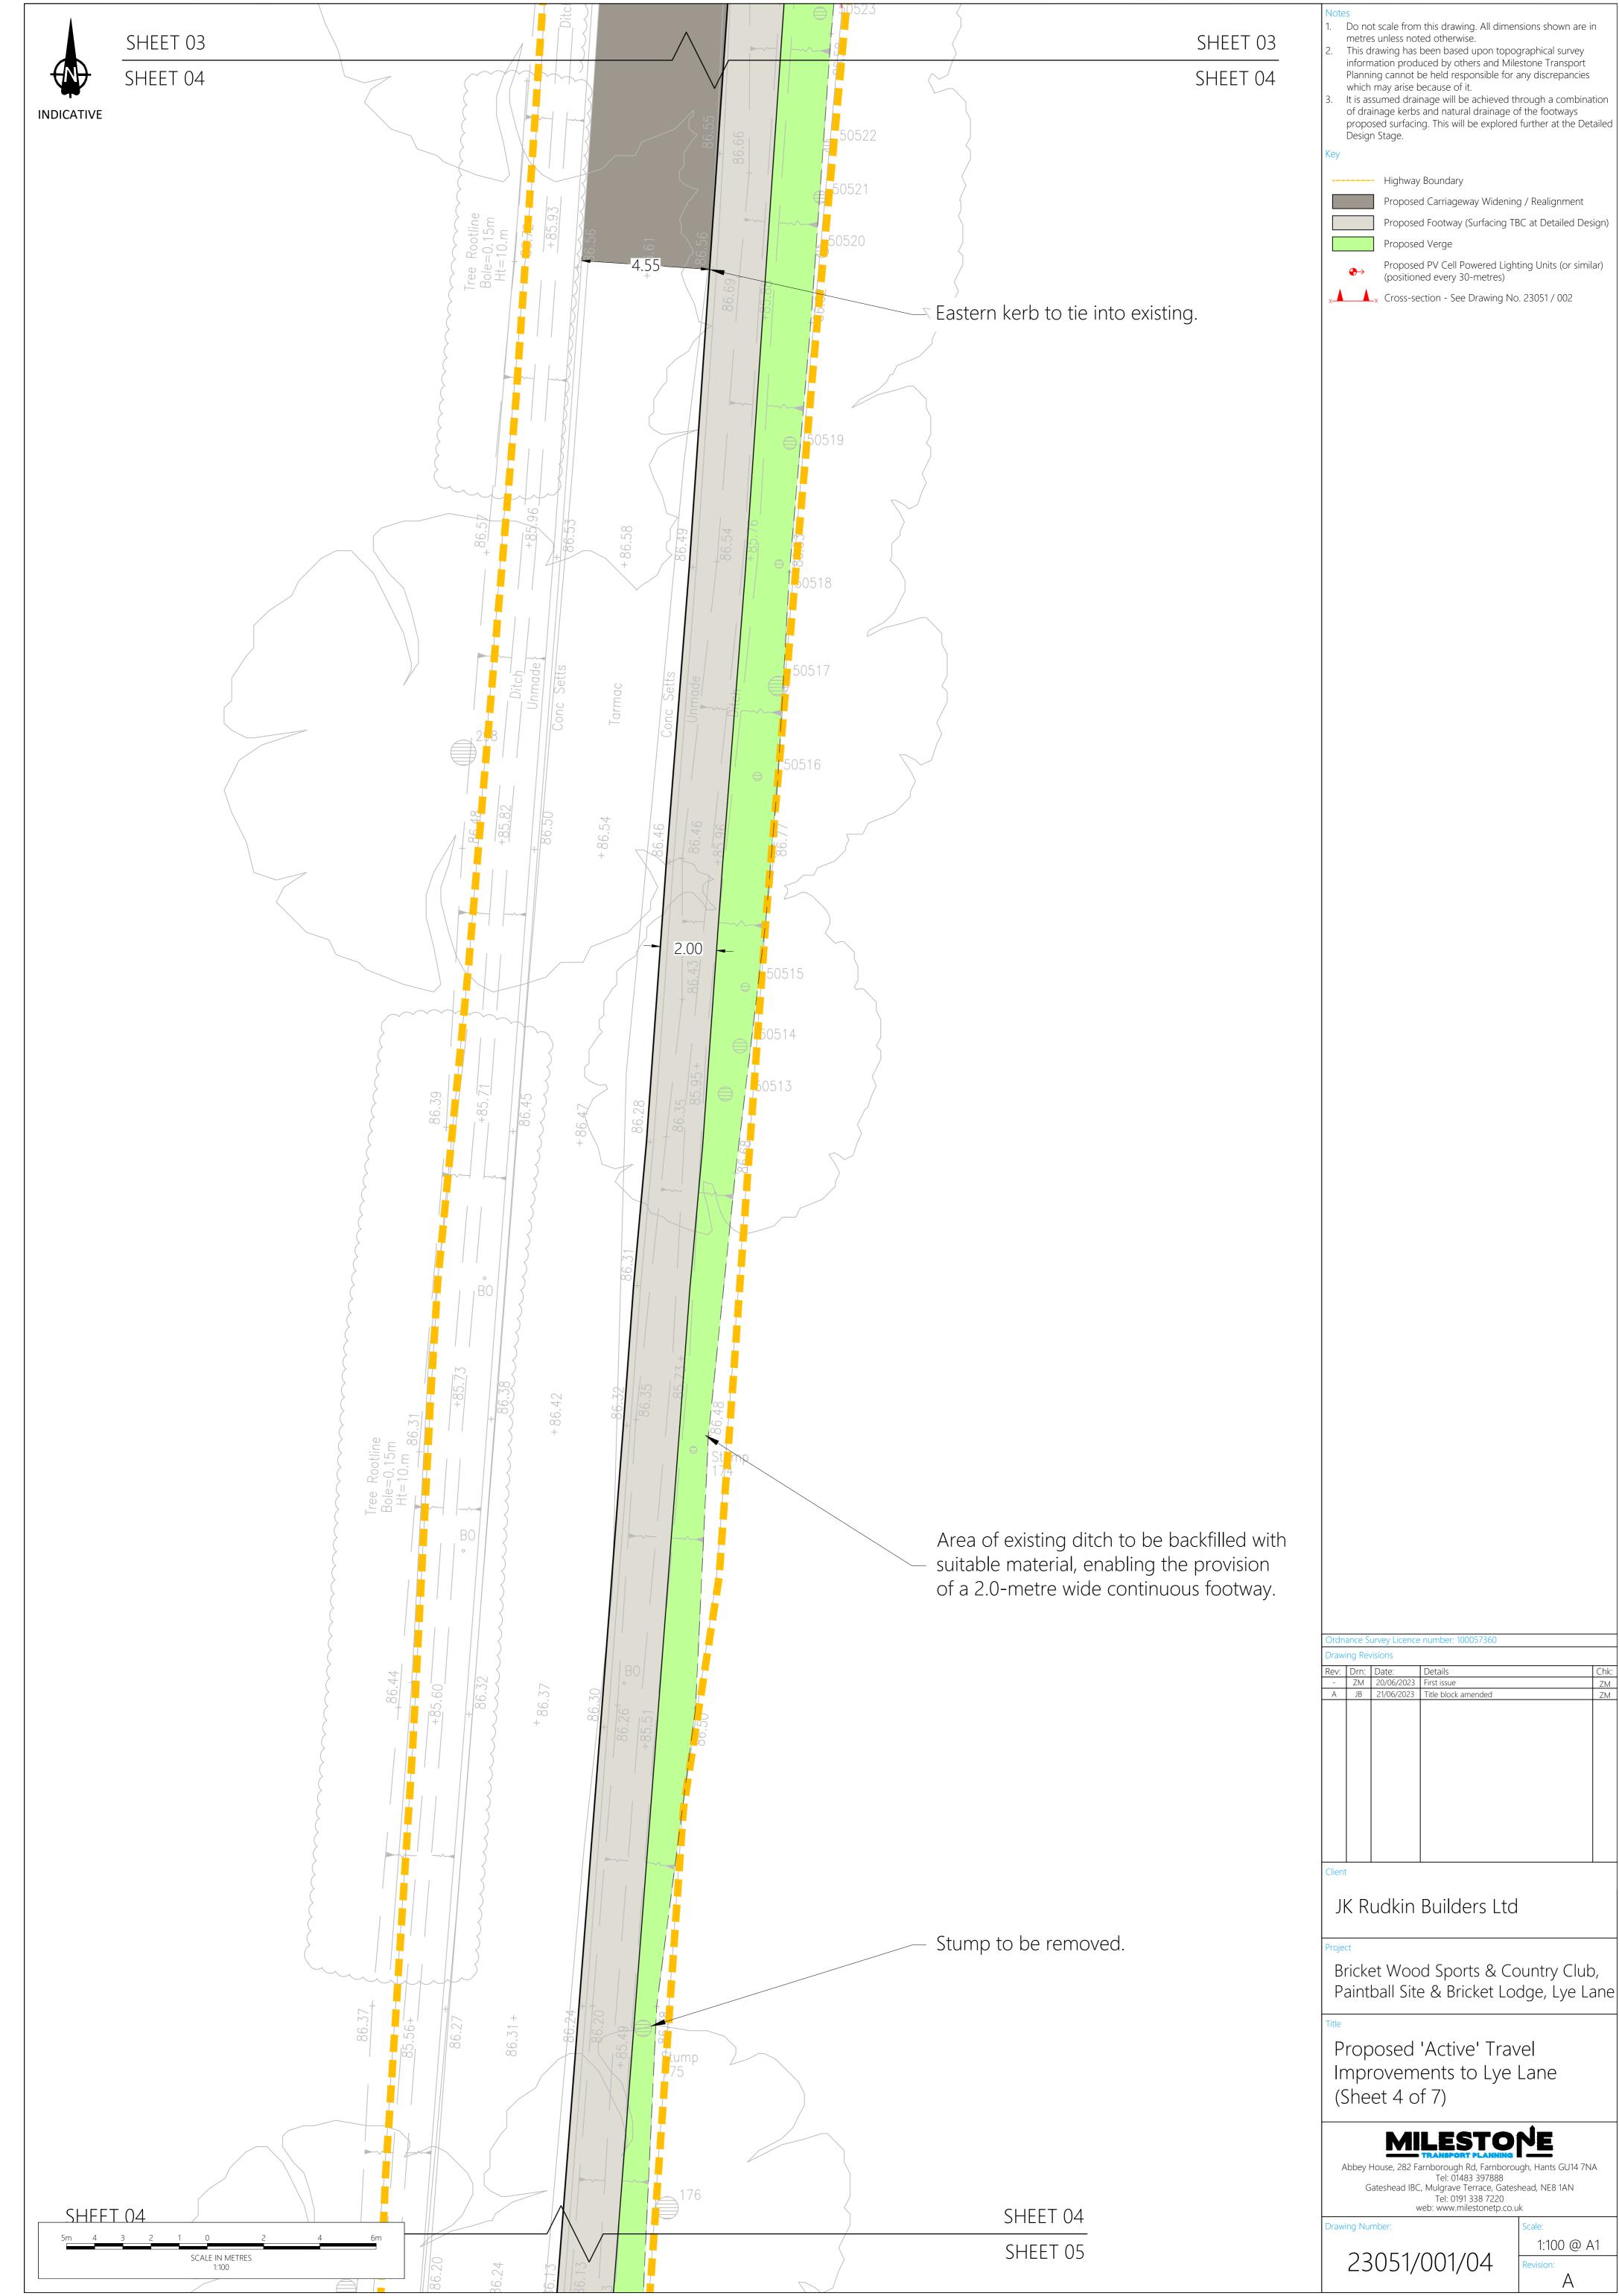

|                                                                                            |                             | Λ                      |       |  |





| Ordna | ance Si | urvev Licence | number: 100057360   |      |
|-------|---------|---------------|---------------------|------|
|       | ng Rev  |               |                     |      |
| Rev:  | Drn:    | Date:         | Details             | Chk: |
| -     | ZM      | 20/06/2023    | First issue         | ZM   |
| А     | JB      | 21/06/2023    | Title block amended | ZM   |
|       |         |               |                     |      |
|       |         |               |                     |      |
|       |         |               |                     |      |







| Ordn | ance Si | urvey Licence | number: 100057360   |      |
|------|---------|---------------|---------------------|------|
| Draw | ing Rev | visions       |                     |      |
| Rev: | Drn:    | Date:         | Details             | Chk: |
| -    | ZM      | 20/06/2023    | First issue         | ZM   |
| А    | JB      | 21/06/2023    | Title block amended | ZM   |
|      |         |               |                     |      |
|      |         |               |                     |      |
|      |         |               |                     |      |
|      |         |               |                     |      |