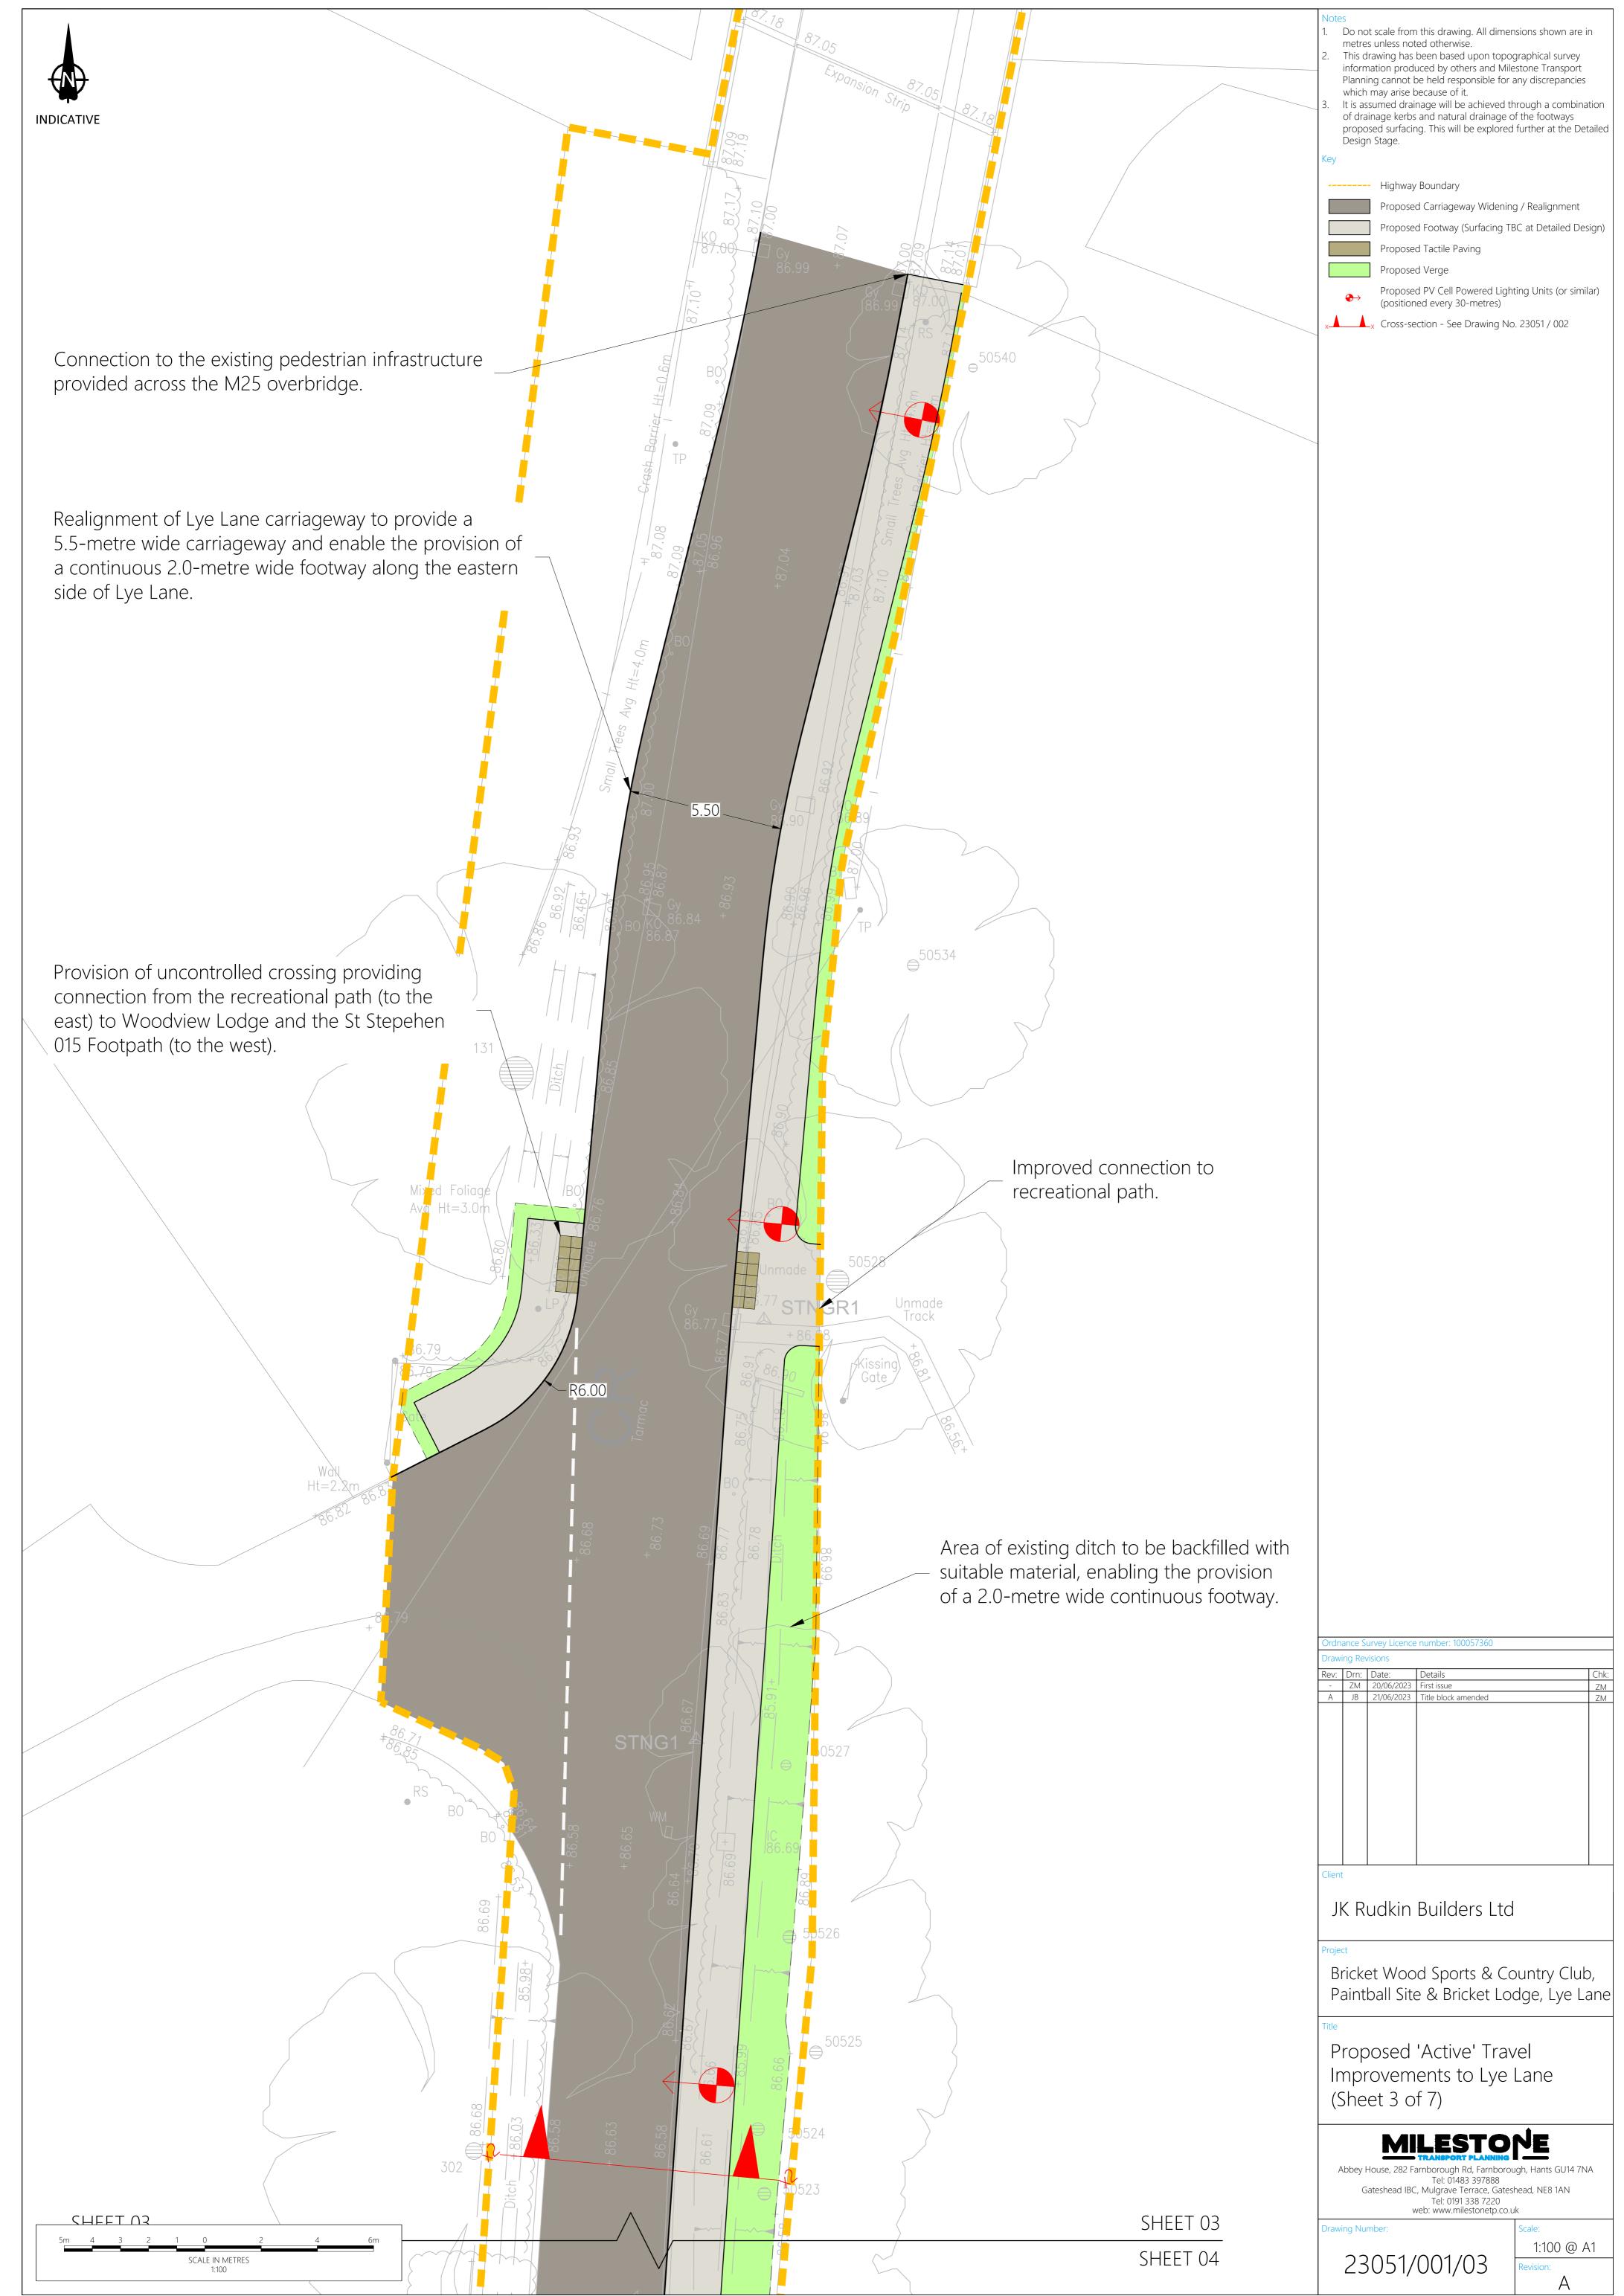

| Ordn | ance Si | urvey Licence | number: 100057360   |      |
|------|---------|---------------|---------------------|------|
| Draw | ing Rev | visions       |                     |      |
| Rev: | Drn:    | Date:         | Details             | Chk: |
| -    | ZM      | 20/06/2023    | First issue         | ZM   |
| А    | JB      | 21/06/2023    | Title block amended | ZM   |
|      |         |               |                     |      |
|      |         |               |                     |      |
|      |         |               |                     |      |
|      |         |               |                     |      |