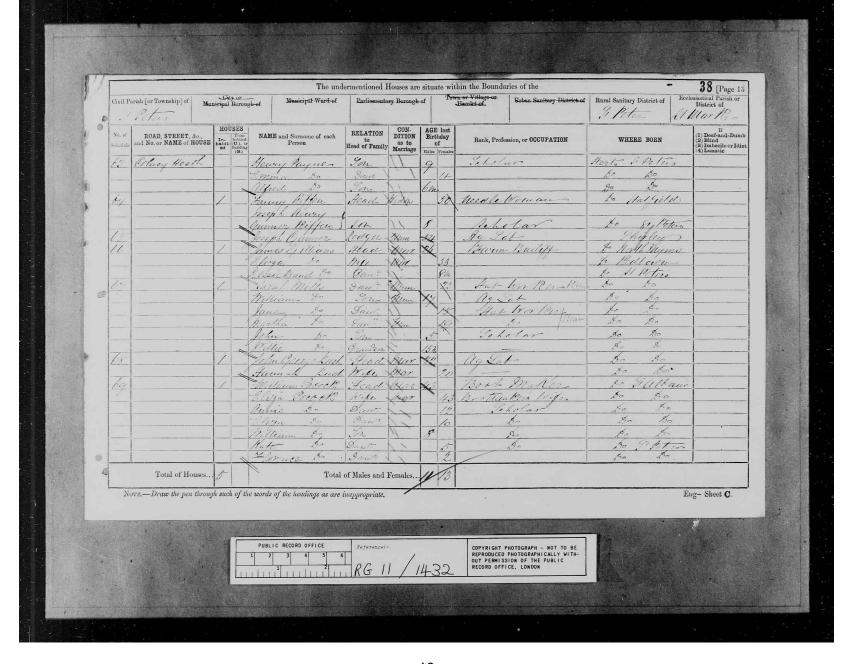

Ref. 60 is the Crooked Billet, therefore it is considered that ref. 59 is Apsley Cottage and refs. 58 and 57 refer to 94 High Street.

| 1891 census |                                      |                                                                |                                                                   |       |  |  |
|-------------|--------------------------------------|----------------------------------------------------------------|-------------------------------------------------------------------|-------|--|--|
| Ref         | Ref Named dwelling Head of household |                                                                | Occupation                                                        | rooms |  |  |
| 71          | The Rectory                          | William Bailey                                                 | Rector of Colney<br>Heath                                         |       |  |  |
| 64          |                                      | James Swain<br>Lucy Ann                                        | Agricultural labourer                                             | 4     |  |  |
| 63          |                                      | William Pollard<br>Sophia                                      | Blacksmith                                                        | ++    |  |  |
| 62          |                                      | Emma Frances (single woman) aged 27                            |                                                                   | 4     |  |  |
| 61          |                                      | Philip Franklin Harriet Franklin Annie Franklin, granddaughter | Parish (E)                                                        | 4     |  |  |
| 60          | Crooked Billet                       | Sarah Constable<br>Annie Page nee' Constable<br>Joseph Page    | Publican  Cattle dealer                                           | ++    |  |  |
| 59          |                                      | Samuel                                                         | Hay dealer                                                        |       |  |  |
| 58          |                                      | William Payne<br>Mary ()<br>Joseph<br>Arthur                   | Agricultural labourer Agricultural labourer Agricultural labourer |       |  |  |
| 57          |                                      |                                                                |                                                                   |       |  |  |
| 56          |                                      |                                                                |                                                                   |       |  |  |

Ref.60 is the Crooked Billet, therefore it is considered that ref. 61 is Apsley Cottage and refs. 62 and 63 refer to 94 High Street.

| 1901 c | 1901 census    |                    |                     |       |  |
|--------|----------------|--------------------|---------------------|-------|--|
| Ref    | Named dwelling | Head of Household  | Occupation          | Rooms |  |
| 80     | The Rectory    |                    | Rector              |       |  |
| 71     |                | Thomas Littlechild | Cowman              |       |  |
|        |                | Emma               |                     |       |  |
|        |                | Walter             | Navy                |       |  |
|        |                | Arthur             | Farm labourer       |       |  |
| 70     |                | James Swain        | Hay binder          |       |  |
|        |                | Lucy               |                     |       |  |
|        |                | Susan              |                     |       |  |
| 69     |                | James Horney       | Gardener            |       |  |
|        |                | Annie              |                     |       |  |
|        |                | James              | Chalk digger        |       |  |
|        |                | Bertie             | Hay binder          |       |  |
| 68     | Crooked Billet | Sarah Constable    | Publican            | ++    |  |
|        |                | Elizabeth Hill     |                     |       |  |
|        |                | Arthur Pigney      | Hay carter          |       |  |
| 67     | School House   | John R Markham     | School teacher      | ++    |  |
|        |                | Mary               |                     |       |  |
| 66     |                | William Payne      | Farm labourer       | ++    |  |
|        |                | Mary               |                     |       |  |
| 65     |                | William G Payne    | Bricklayer labourer | 4     |  |