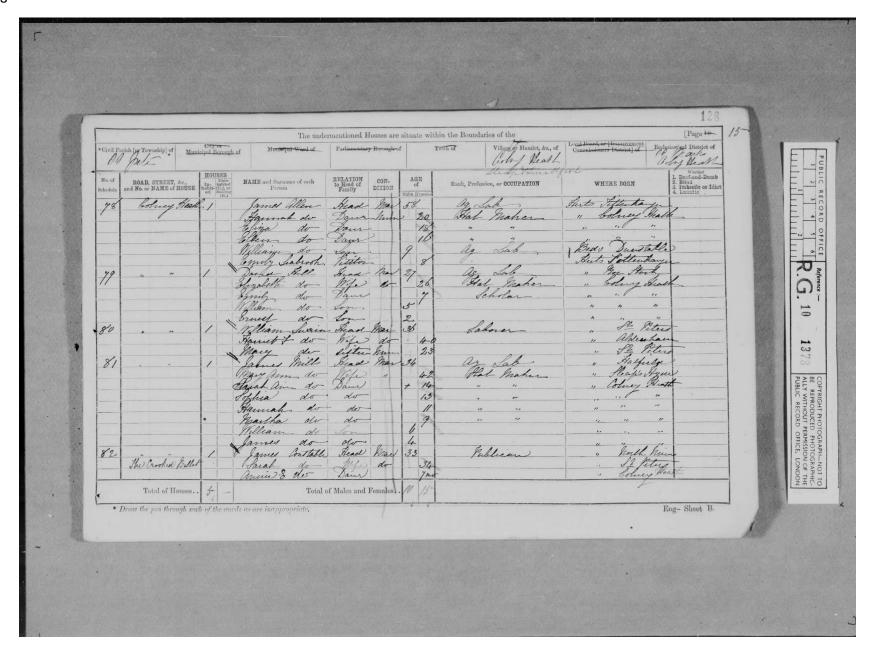

Ref. 18 is considered to be the Crooked Billet, therefore ref. 17 is Apsley Cottage and refs.16 and 15 refer to 94 High Street.

| 1871 ce | ensus          |                              |                       |
|---------|----------------|------------------------------|-----------------------|
| Ref     | Named dwelling | Head of household Occupation |                       |
| 70      | Vicarage       | William Roche aged 63        | Rector of Colney      |
|         |                | Catherine () aged 58         | Heath                 |
| 78      |                | James Allen                  | Agricultural labourer |
|         |                | Hannah                       | Hat maker             |
| 79      |                | David Hill                   | Agricultural labourer |
| 80      |                | William Swain aged 34        | Labourer              |
|         |                | Harriet () aged 40           |                       |
|         |                | Mary (sister) aged 23        |                       |
| 81      |                | James Mills aged 34          | Farm labourer         |
|         |                | Mary Ann                     | Hat maker             |
| 82      | Crooked Billet | James Constable aged 33      | Publican              |
|         |                | Sarah aged 34                |                       |
|         |                | Annie aged 7 months          |                       |
|         |                | Eliza Hill                   | Hat maker             |
| 83      |                | James Scott                  | Coal carter's         |
|         |                |                              | labourer              |
| 84      | School House   | David Dickinson              | School master         |

Ref.82 is the Crooked Billet, therefore it is considered that ref. 81 is Apsley Cottage and refs. 80 and 79 refer to 94 High Street.

| 1881 ce                                         | nsus        |                   |                  |
|-------------------------------------------------|-------------|-------------------|------------------|
| Ref Named dwelling Head of Household Occupation |             |                   |                  |
| 45                                              | The rectory | William Bailey    | Rector of Colney |
|                                                 |             |                   | Heath            |
| 57                                              |             | James Littlechild | Farm labourer    |
|                                                 |             | Emma              |                  |
|                                                 |             | David             | Farm labourer    |