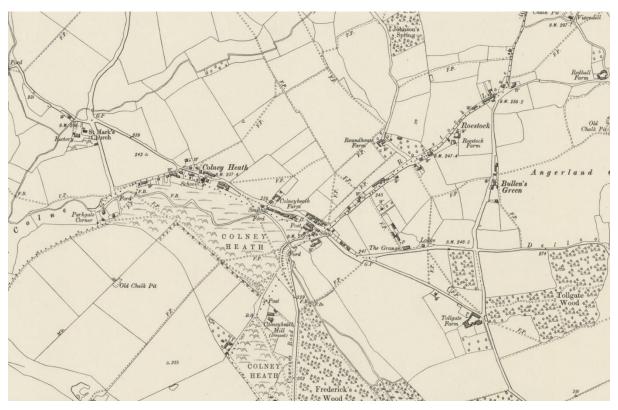

### 1.14 Census data analysis

An historic map of Colney Heath confirms the limited number of dwellings in the High Street (1888-1913).

| 1861 C | ensus               |                              |                       |
|--------|---------------------|------------------------------|-----------------------|
| Ref    | Named dwelling      | Head of household Occupation |                       |
| 4      | The Parsonage       | William Roche                | Curate                |
| 15     |                     | William Gray                 | Agricultural labourer |
| 16     |                     | William Littlechild aged 38  | Farmer (no farm)      |
|        |                     | Jane () aged 18              | Farmers wife          |
|        |                     | Eva aged 6months             |                       |
| 17     |                     | John Franklin aged 31        | Agricultural labourer |
|        |                     | Mary Ann () aged 28          |                       |
|        |                     | George aged 3                |                       |
| 18     |                     | John Willson aged 30         | Carpenter &           |
|        |                     | Emily Martha () aged 26      | publican              |
|        |                     | Robert David Service (s/son) |                       |
|        |                     | aged 6                       |                       |
| 19     | Colney Heath School | William Gray                 | School master         |
|        |                     | Sarah ()                     | School mistress       |
| 20     |                     | Thomas Dickinson             | Shoemaker             |
| 21     |                     | John Henry                   | Agricultural labourer |