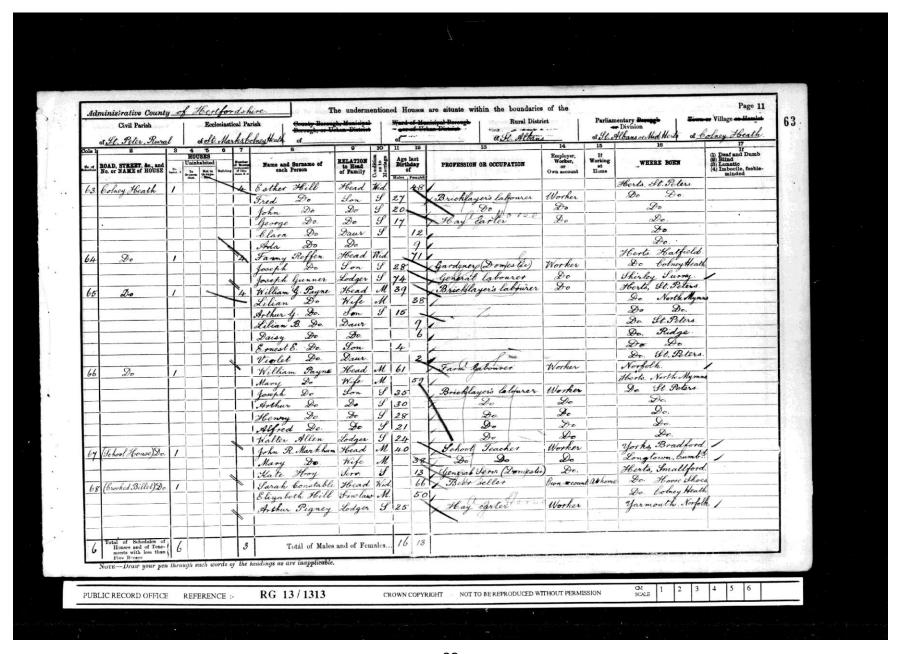

Ref.60 is the Crooked Billet, therefore it is considered that ref. 61 is Apsley Cottage and refs. 62 and 63 refer to 94 High Street.

| 1901 c | 1901 census    |                    |                     |       |  |
|--------|----------------|--------------------|---------------------|-------|--|
| Ref    | Named dwelling | Head of Household  | Occupation          | Rooms |  |
| 80     | The Rectory    |                    | Rector              |       |  |
| 71     |                | Thomas Littlechild | Cowman              |       |  |
|        |                | Emma               |                     |       |  |
|        |                | Walter             | Navy                |       |  |
|        |                | Arthur             | Farm labourer       |       |  |
| 70     |                | James Swain        | Hay binder          |       |  |
|        |                | Lucy               |                     |       |  |
|        |                | Susan              |                     |       |  |
| 69     |                | James Horney       | Gardener            |       |  |
|        |                | Annie              |                     |       |  |
|        |                | James              | Chalk digger        |       |  |
|        |                | Bertie             | Hay binder          |       |  |
| 68     | Crooked Billet | Sarah Constable    | Publican            | ++    |  |
|        |                | Elizabeth Hill     |                     |       |  |
|        |                | Arthur Pigney      | Hay carter          |       |  |
| 67     | School House   | John R Markham     | School teacher      | ++    |  |
|        |                | Mary               |                     |       |  |
| 66     |                | William Payne      | Farm labourer       | ++    |  |
|        |                | Mary               |                     |       |  |
| 65     |                | William G Payne    | Bricklayer labourer | 4     |  |

Ref.68 is the Crooked Billet, therefore it is considered that ref.69 in Apsley Cottage and refs. 70 and 71 refer to 94 High Street.