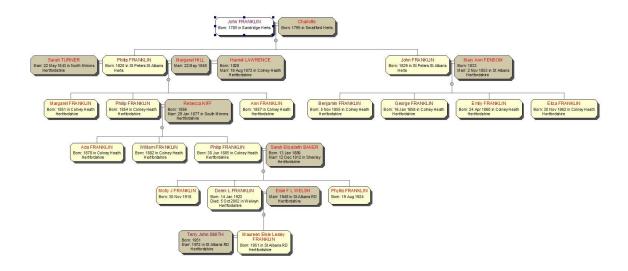

Franklin family tree – key sections only

The census records confirm strong links to agricultural employment for these listed buildings.

#### 1.08 Conclusion

The listed buildings in the High Street, Colney Heath, are Mole End (No. 94), Apsley Cottage and the Crooked Billet. All had significant links to the surrounding land and this land forms an important part of the history and setting of these Grade 2 listed buildings. The strongest link is to the Franklin family whose direct descendants still own and farm the application site and the adjoining land.

### 1.12 Apsley Cottage

Philip Franklin, born c1821, son of John Franklin, a labourer.

Married Sarah Turner, 22/05/1843 at North Mimms

No children found on record of baptisms on Findmypast or BMD index

Married Margaret Hill, 22/05/1848 at St Mark's, Colney Heath

Margaret, born 1851, recorded on BMD index for St Albans 1851 July-September. Mother listed as 'Hall' – a recording error?

Philip, born c1854, no baptism or BMD index record found

Ann, born c1857

Married Harriet Swain (widow) 19/08/1872 at St Mark's Colney Heath

**1.13 John Franklin**, born c1830, son of John Franklin, a labourer

Married Mary Ann Fensom of Ridge on 2/11/1853 at St Peters St Albans

Benjamin, born 5/11/1855 in Colney Heath

Married Emma Eames on 25/12/1875 at Colney Heath

Elizabeth, bap. 31/12/1876 in Colney Heath

Alfred, bap. 29/8/1878 in Colney Heath

Benjamin, bap 17/7/1880 in Colney Heath

Edith bap, 26/8/1882 in Colney Heath

John, born 26/2/1885, bap. 5/4/1885 in Colney Heath

George born 16/1/1858 in Colney Heath

Emily born 24/4/1860 in Colney Heath

Eliza born 31/11/1862 in Colney Heath

All baptism records of John's children confirm he was a labourer.