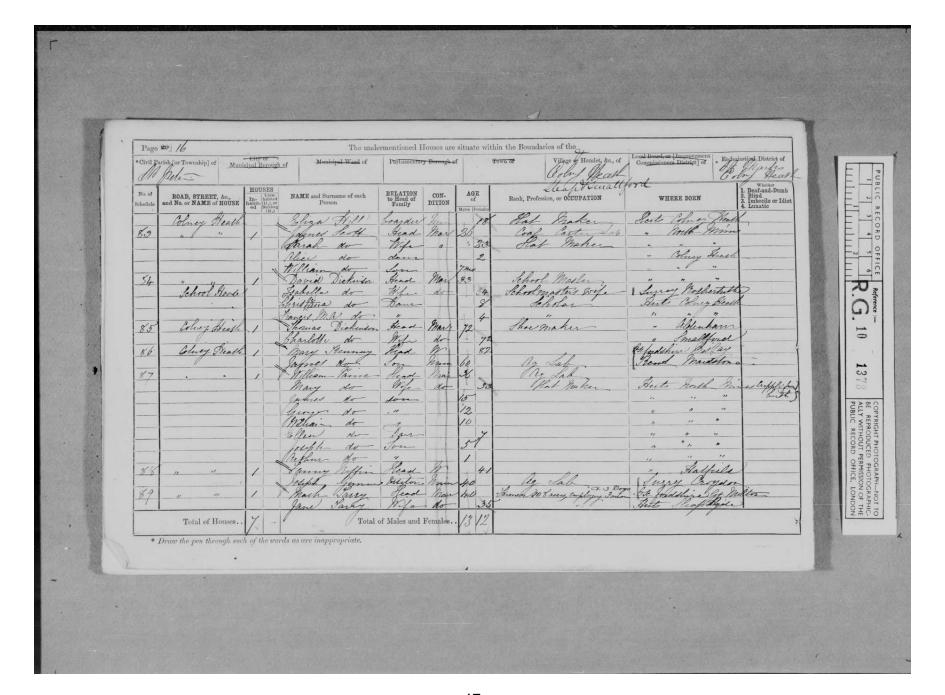

Ref. 60 is the Crooked Billet, therefore it is considered that ref. 59 is Apsley Cottage and refs. 58 and 57 refer to 94 High Street.

| 1891 census |                                      |                                                                |                                                                   |       |  |  |
|-------------|--------------------------------------|----------------------------------------------------------------|-------------------------------------------------------------------|-------|--|--|
| Ref         | Ref Named dwelling Head of household |                                                                | Occupation                                                        | rooms |  |  |
| 71          | The Rectory                          | William Bailey                                                 | Rector of Colney<br>Heath                                         |       |  |  |
| 64          |                                      | James Swain<br>Lucy Ann                                        | Agricultural labourer                                             | 4     |  |  |
| 63          |                                      | William Pollard<br>Sophia                                      | Blacksmith                                                        | ++    |  |  |
| 62          |                                      | Emma Frances (single woman) aged 27                            |                                                                   | 4     |  |  |
| 61          |                                      | Philip Franklin Harriet Franklin Annie Franklin, granddaughter | Parish (E)                                                        | 4     |  |  |
| 60          | Crooked Billet                       | Sarah Constable<br>Annie Page nee' Constable<br>Joseph Page    | Publican  Cattle dealer                                           | ++    |  |  |
| 59          |                                      | Samuel                                                         | Hay dealer                                                        |       |  |  |
| 58          |                                      | William Payne<br>Mary ()<br>Joseph<br>Arthur                   | Agricultural labourer Agricultural labourer Agricultural labourer |       |  |  |
| 57          |                                      |                                                                |                                                                   |       |  |  |
| 56          |                                      |                                                                |                                                                   |       |  |  |

Ref.60 is the Crooked Billet, therefore it is considered that ref. 61 is Apsley Cottage and refs. 62 and 63 refer to 94 High Street.

| 1901 c | 1901 census    |                    |                     |       |  |
|--------|----------------|--------------------|---------------------|-------|--|
| Ref    | Named dwelling | Head of Household  | Occupation          | Rooms |  |
| 80     | The Rectory    |                    | Rector              |       |  |
| 71     |                | Thomas Littlechild | Cowman              |       |  |
|        |                | Emma               |                     |       |  |
|        |                | Walter             | Navy                |       |  |
|        |                | Arthur             | Farm labourer       |       |  |
| 70     |                | James Swain        | Hay binder          |       |  |
|        |                | Lucy               |                     |       |  |
|        |                | Susan              |                     |       |  |
| 69     |                | James Horney       | Gardener            |       |  |
|        |                | Annie              |                     |       |  |
|        |                | James              | Chalk digger        |       |  |
|        |                | Bertie             | Hay binder          |       |  |
| 68     | Crooked Billet | Sarah Constable    | Publican            | ++    |  |
|        |                | Elizabeth Hill     |                     |       |  |
|        |                | Arthur Pigney      | Hay carter          |       |  |
| 67     | School House   | John R Markham     | School teacher      | ++    |  |
|        |                | Mary               |                     |       |  |
| 66     |                | William Payne      | Farm labourer       | ++    |  |
|        |                | Mary               |                     |       |  |
| 65     |                | William G Payne    | Bricklayer labourer | 4     |  |