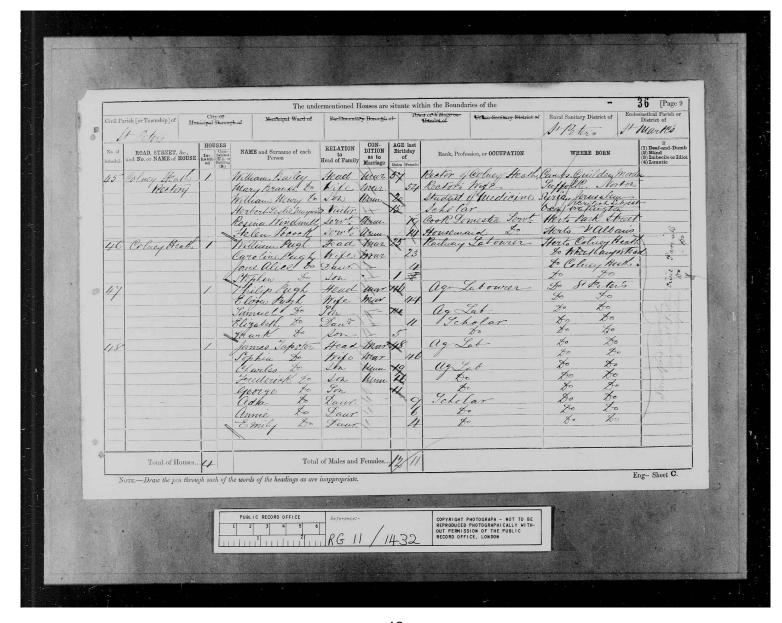

Ref.82 is the Crooked Billet, therefore it is considered that ref. 81 is Apsley Cottage and refs. 80 and 79 refer to 94 High Street.

| 1881 ce                                         | nsus        |                   |                  |
|-------------------------------------------------|-------------|-------------------|------------------|
| Ref Named dwelling Head of Household Occupation |             |                   |                  |
| 45                                              | The rectory | William Bailey    | Rector of Colney |
|                                                 |             |                   | Heath            |
| 57                                              |             | James Littlechild | Farm labourer    |
|                                                 |             | Emma              |                  |
|                                                 |             | David             | Farm labourer    |

| 58 |                | James                     | Farm labourer    |
|----|----------------|---------------------------|------------------|
|    |                | Lucy                      |                  |
|    |                | Edward                    | Farm labourer    |
|    |                | Alfred                    | Farm labourer    |
| 59 |                | Philip Franklin           | Farm labourer    |
|    |                | Harriet Franklin          | Worker in fields |
|    |                | Alfred Lawrence (lodger)  | Gardener         |
| 60 | Crooked Billet | James Constable           | Coal dealer      |
|    |                | Sarah                     |                  |
|    |                | Annie                     | Scholar          |
|    |                | Sarah Smith (W)           |                  |
| 61 |                | Leah Taylor               | Needlewoman      |
|    |                | Frances Dickinson aged 14 | Needlewoman      |
| 62 |                | James                     | Farm labourer    |
| 63 |                | William Payne aged 43     | Farm labourer    |
|    |                | Mary () aged 41           |                  |
|    |                | Joseph aged 15            | Farm labourer    |
|    |                | Arthur aged 13            | scholar          |
|    |                |                           |                  |
| 74 | The Cock       | Thomas Baker aged 41      | Publican         |
|    |                | Sarah () aged 43          |                  |

Ref. 60 is the Crooked Billet, therefore it is considered that ref. 59 is Apsley Cottage and refs. 58 and 57 refer to 94 High Street.

| 1891 census |                                      |                                                                |                                                                   |       |  |  |
|-------------|--------------------------------------|----------------------------------------------------------------|-------------------------------------------------------------------|-------|--|--|
| Ref         | Ref Named dwelling Head of household |                                                                | Occupation                                                        | rooms |  |  |
| 71          | The Rectory                          | William Bailey                                                 | Rector of Colney<br>Heath                                         |       |  |  |
| 64          |                                      | James Swain<br>Lucy Ann                                        | Agricultural labourer                                             | 4     |  |  |
| 63          |                                      | William Pollard<br>Sophia                                      | Blacksmith                                                        | ++    |  |  |
| 62          |                                      | Emma Frances (single woman) aged 27                            |                                                                   | 4     |  |  |
| 61          |                                      | Philip Franklin Harriet Franklin Annie Franklin, granddaughter | Parish (E)                                                        | 4     |  |  |
| 60          | Crooked Billet                       | Sarah Constable<br>Annie Page nee' Constable<br>Joseph Page    | Publican  Cattle dealer                                           | ++    |  |  |
| 59          |                                      | Samuel                                                         | Hay dealer                                                        |       |  |  |
| 58          |                                      | William Payne<br>Mary ()<br>Joseph<br>Arthur                   | Agricultural labourer Agricultural labourer Agricultural labourer |       |  |  |
| 57          |                                      |                                                                |                                                                   |       |  |  |
| 56          |                                      |                                                                |                                                                   |       |  |  |