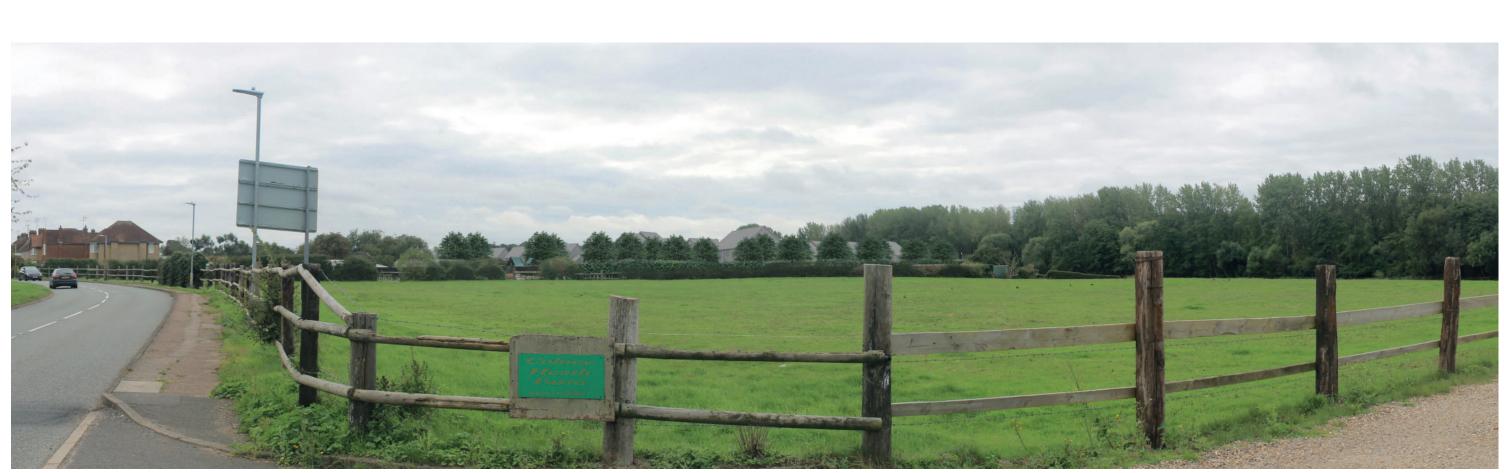

Massing Model Photomontage from Viewpoint 07 - Year 1 View south east over the Site from public footpath 33

HfoV 90°

### Proposals shown are based on the CSA Environmental Illustrative Masterplan 3925/118/C and Paramters Plan 3925/120/F

- Planar projection
- 75% @ A3, 150% @ A1
- Based on photography taken on 08.09.2020, 10:21
- Canon 1100D 1.6x, Canon EF-S 18-55mm
- Viewpoint Location (Long, Lat): 51.735477, -0.254003
- Viewpoint altitude 75m AOD plus 1.5m (approx, rounded to nearest 0.5m)
- Location data based on Google Earth
- Distance to closest boundary edge (approx): 2m
- Looking direction: south east

| enviro        | <b>SA</b>                              | t 01462 7436 | tfordshire SG7 5N<br>47<br>saenvironmental.co |       |
|---------------|----------------------------------------|--------------|-----------------------------------------------|-------|
| Project       | Land at Tollgate Road,<br>Colney Heath | Drawing No.  | CSA/3925/12                                   | 1     |
| Drawing Title | Photosheets                            | Date Apri    | 2023                                          |       |
| Client        | Vistry Group                           | Drawn PH     | Checked BS                                    | Rev E |