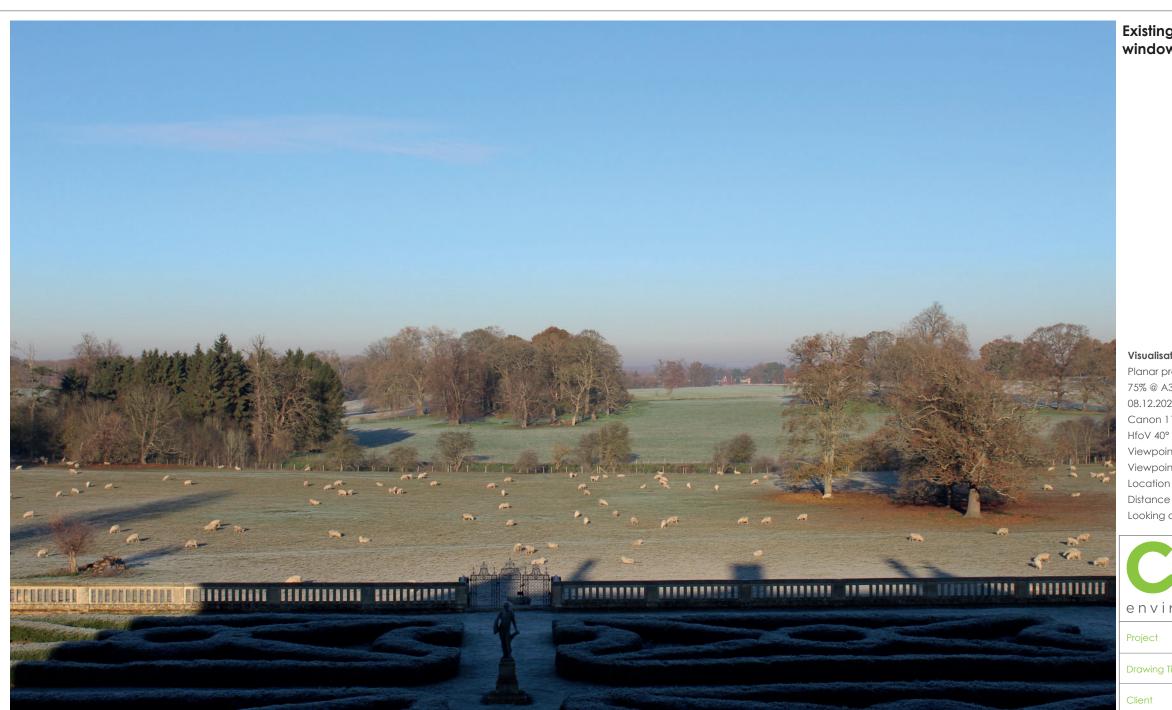

### Existing View from the central bay of the first floor window at North Mymms House

| ation Type 3 - Existing View | / |  |
|------------------------------|---|--|
|------------------------------|---|--|

- Planar projection
- 75% @ A3, 150% @ A1
- 08.12.2022, 11:07
- Canon 1100D 1.6x, Canon EOS 4000D 18-55mm
- Viewpoint Location (Long, Lat): 51.724021, -0.238280
- Viewpoint altitude 87m AOD plus 1.5m (approx, rounded to nearest 0.5m) Location data based on Google Earth
- Distance to closest boundary edge (approx): 1.39km
- Looking direction: north