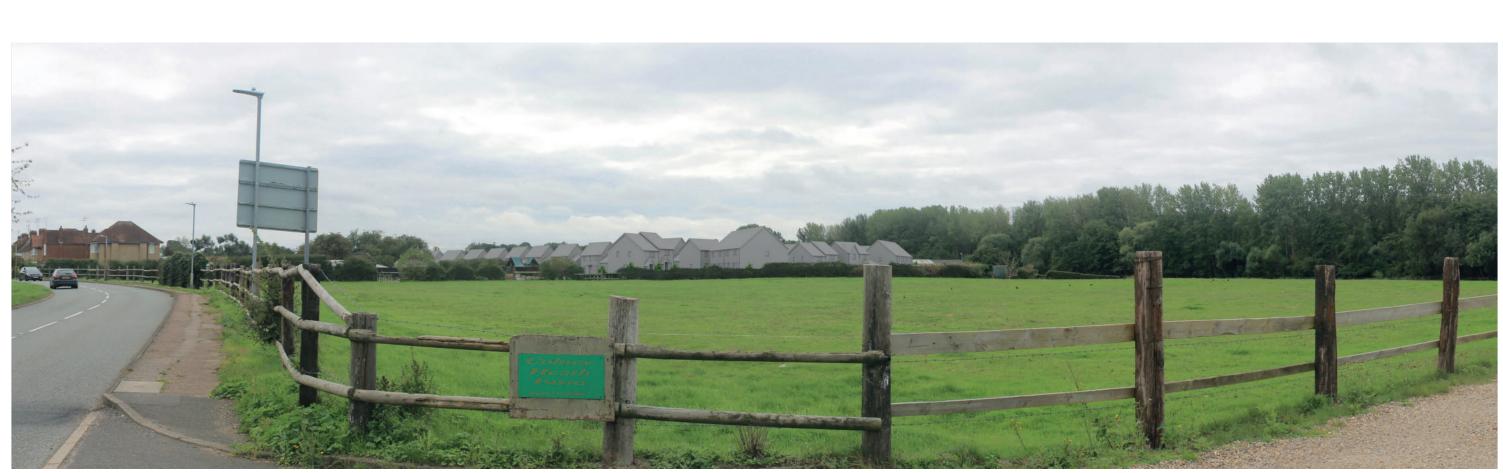

Photograph 07 View south east over the Site from public footpath 33

HfoV 90°

Project

Drawing Client

### Visualisation Type 3 - Existing View

- Planar projection
- 75% @ A3, 150% @ A1
- 08.09.2020, 10:21
- Canon 1100D 1.6x, Canon EF-S 18-55mm
- Viewpoint Location (Long, Lat): 51.735477, -0.254003
- Viewpoint altitude 75m AOD plus 1.5m (approx, rounded to nearest 0.5m) Location data based on Google Earth
- Distance to closest boundary edge (approx): 2m
- Looking direction: south east

| <b>SA</b><br>ironmental                | Dixies Barns, High Street,<br>Ashwell, Hertfordshire SG7 5NT<br>t 01462 743647<br>e ashwell@csaenvironmental.co.uk<br>w csaenvironmental.co.uk |             |       |
|----------------------------------------|------------------------------------------------------------------------------------------------------------------------------------------------|-------------|-------|
| Land at Tollgate Road,<br>Colney Heath | Drawing No.                                                                                                                                    | CSA/3925/12 | 1     |
| g Title Photosheets                    | Date Apri                                                                                                                                      | 2023        |       |
| Vistry Group                           | Drawn PH                                                                                                                                       | Checked BS  | Rev E |
|                                        |                                                                                                                                                |             |       |