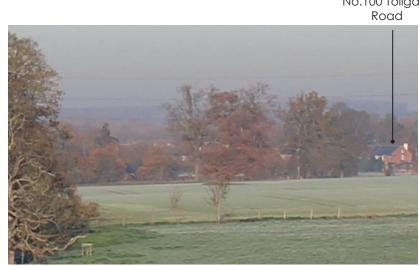

No.100 Tollgate

Zoomed-in extract of the below photograph

View of the window from the interior

Proposed mitigation planting, screening the proposed bungalows No.100 Tollgate Road

Zoomed-in extract of the below photomontage