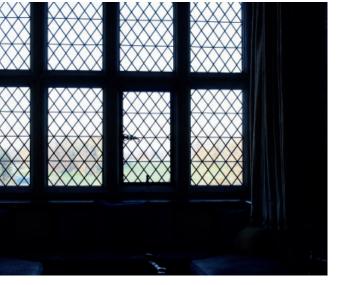

No.100 Tollgate

Zoomed-in extract of the below photograph

View of the window from the interior