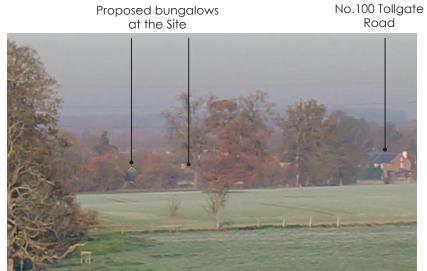

Proposed mitigation planting, screening the proposed bungalows No.100 Tollgate Road

Zoomed-in extract of the below photomontage