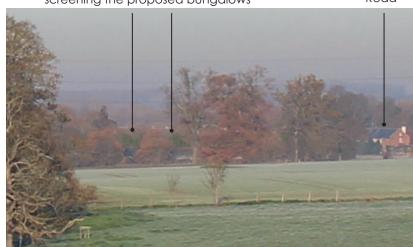

----------------------------------------------------------------------------------------------------------------------------------------|--|
| Land at Tollgate Road,<br>Colney Heath | Drawing No. CSA/3925/121                                                                                                                       |  |
| g Title Photosheets                    | Date April 2023                                                                                                                                |  |
| Vistry Group                           | Drawn PH Checked BS Rev E                                                                                                                      |  |

Proposed mitigation planting, screening the proposed bungalows No.100 Tollgate Road



Zoomed-in extract of the below photomontage



### Fully rendered photomotage from the central bay of the first floor window at North Mymms House - Year 15

### Visualisation Type 3 - Proposed Fully Rendered View Year 15

Planar projection

75% @ A3, 150% @ A1

Based on photography taken on 08.12.2022, 11:07

Canon 1100D 1.6x, Canon EOS 4000D 18-55mm

Viewpoint Location (Long, Lat): 51.724021, -0.238280

Viewpoint altitude 87m AOD plus 1.5m (approx, rounded to nearest 0.5m) Location data based on Google Earth

Distance to closest boundary edge (approx): 1.39km

Looking direction: north

| <b>ISA</b><br>ironmental               | Dixies Barns, High Street,<br>Ashwell, Hertfordshire SG7 5NT<br>† 01462 743647<br>e ashwell@csaenvironmental.co.uk<br>w csaenvironmental.co.uk |  |
|------------