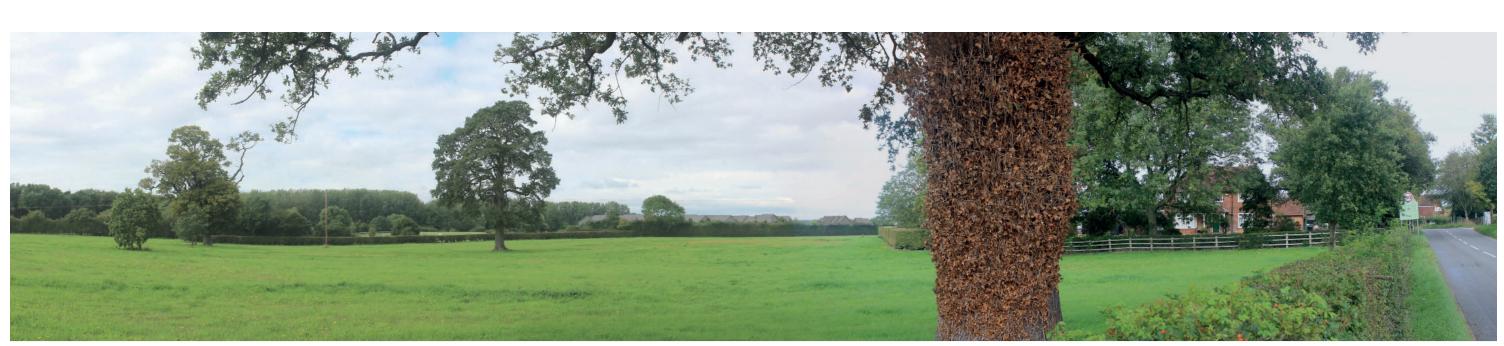

Massing Model Photomontage from Viewpoint 13 - Year 1 View south towards the Site from Tollgate Road

HfoV 90°

### Proposals shown are based on the CSA Environmental Illustrative Masterplan 3925/118/C and Paramters Plan 3925/120/F

- Planar projection
- 75% @ A3, 150% @ A1
- Based on photography taken on 08.09.2020, 10:45
- Canon 1100D 1.6x, Canon EF-S 18-55mm
- Viewpoint Location (Long, Lat): 51.737331, -0.252842
- Viewpoint altitude 76m AOD plus 1.5m (approx, rounded to nearest 0.5m) Location data based on Google Earth
- Distance to closest boundary edge (approx): 110m
- Looking direction: south

| C             | SA                                     | t 01462 7436  | tfordshire SG7 5N<br>47<br>aenvironmental.co |       |
|---------------|----------------------------------------|---------------|----------------------------------------------|-------|
| enviro        | onmental                               | w csdenvironi | nenial.co.uk                                 |       |
| Project       | Land at Tollgate Road,<br>Colney Heath | Drawing No.   | CSA/3925/12                                  | 1     |
| Drawing Title | Photosheets                            | Date Apri     | 2023                                         |       |
| Client        | Vistry Group                           | Drawn PH      | Checked BS                                   | Rev E |