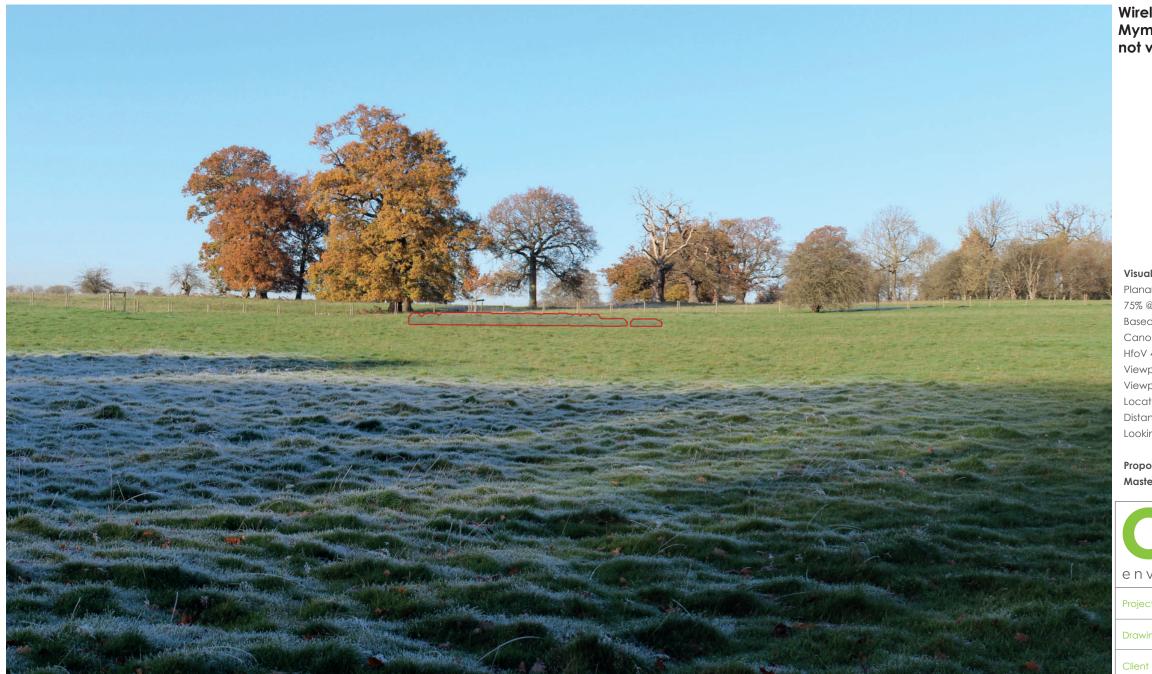

Visualisation Type 3 - Proposed Wireline View Planar projection 75% @ A3, 150% @ A1 Based on photography taken on 08.12.2022, 12:17 Canon 1100D 1.6x, Canon EOS 4000D 18-55mm HfoV 40° Viewpoint Location (Long, Lat): 51.729273, -0.237963 Viewpoint altitude 77m AOD plus 1.5m (approx, rounded to nearest 0.5m) Location data based on Google Earth Distance to closest boundary edge (approx): 925m Looking direction: north west

## Wireline Photomontage from public footpath North Mymms 029 within North Mymms Park (proposals are not visible due to intervening landform)

| <b>SA</b><br>ironmental                | Dixies Barns, High Street,<br>Ashwell, Hertfordshire SG7 5NT<br>† 01462 743647<br>e ashwell@csaenvironmental.co.uk<br>w csaenvironmental.co.uk |  |
|----------------------------------------|------------------------------------------------------------------------------------------------------------------------------------------------|--|
| Land at Tollgate Road,<br>Colney Heath | Drawing No. CSA/3925/121                                                                                                                       |  |
| g Title Photosheets                    | Date April 2023                                                                                                                                |  |
| Vistry Group                           | Drawn PH Checked BS Rev E                                                                                                                      |  |