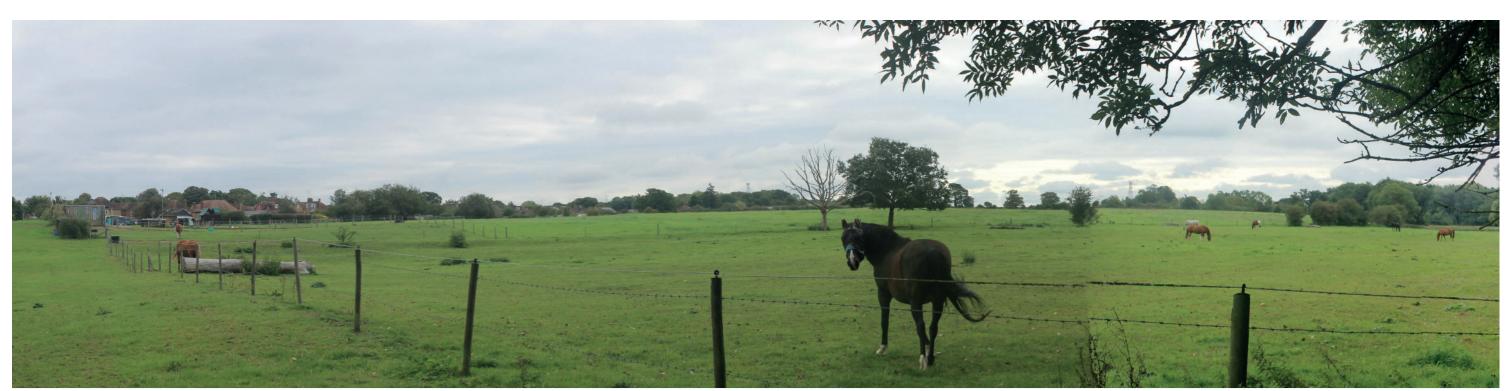

Photograph 07 View south east over the Site from public footpath 33

HfoV 90°

Project

Drawing Client

### Visualisation Type 3 - Existing View

- Planar projection
- 75% @ A3, 150% @ A1
- 08.09.2020, 10:21
- Canon 1100D 1.6x, Canon EF-S 18-55mm
- Viewpoint Location (Long, Lat): 51.735477, -0.254003
- Viewpoint altitude 75m AOD plus 1.5m (approx, rounded to nearest 0.5m) Location data based on Google Earth
- Distance to closest boundary edge (approx): 2m
- Looking direction: south east

| <b>SA</b><br>ironmental                | Dixies Barns, High Street,<br>Ashwell, Hertfordshire SG7 5NT<br>t 01462 743647<br>e ashwell@csaenvironmental.co.uk<br>w csaenvironmental.co.uk |             |       |
|----------------------------------------|------------------------------------------------------------------------------------------------------------------------------------------------|-------------|-------|
| Land at Tollgate Road,<br>Colney Heath | Drawing No.                                                                                                                                    | CSA/3925/12 | 1     |
| g Title Photosheets                    | Date Apri                                                                                                                                      | 2023        |       |
| Vistry Group                           | Drawn PH                                                                                                                                       | Checked BS  | Rev E |
|                                        |                                                                                                                                                |             |       |