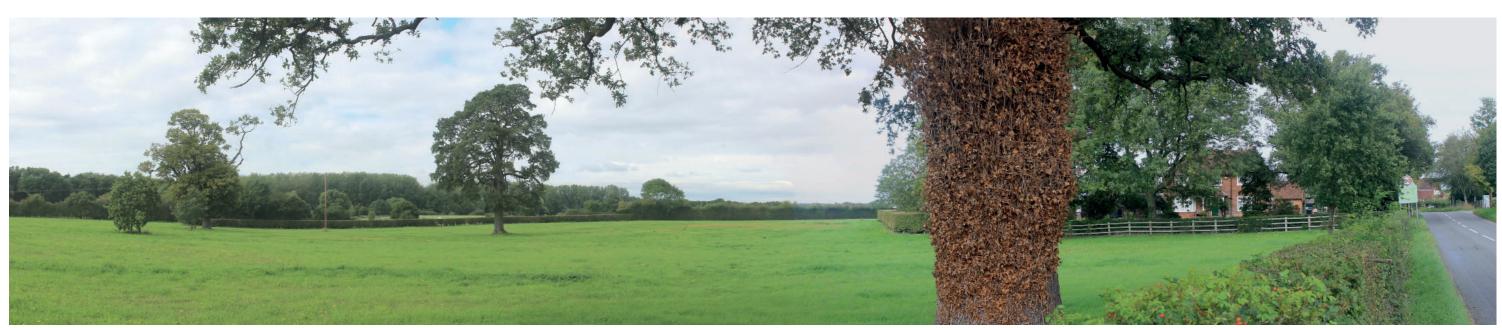

Photograph 13 View south towards the Site from Tollgate Road

HfoV 90°

### Visualisation Type 3 - Existing View

Planar projection

- 75% @ A3, 150% @ A1
- 08.09.2020, 10:45
- Canon 1100D 1.6x, Canon EF-S 18-55mm
- Viewpoint Location (Long, Lat): 51.737331, -0.252842
- Viewpoint altitude 76m AOD plus 1.5m (approx, rounded to nearest 0.5m) Location data based on Google Earth
- Distance to closest boundary edge (approx): 110m
- Looking direction: south

| <b>CSA</b><br>environmental                    | Dixies Barns, High Street,<br>Ashwell, Hertfordshire SG7 5NT<br>† 01462 743647<br>e ashwell@csaenvironmental.co.uk<br>w csaenvironmental.co.uk |
|------------------------------------------------|------------------------------------------------------------------------------------------------------------------------------------------------|
| Project Land at Tollgate Road,<br>Colney Heath | Drawing No. CSA/3925/121                                                                                                                       |
| Drawing Title Photosheets                      | Date April 2023                                                                                                                                |
| Client Vistry Group                            | Drawn PH Checked BS Rev E                                                                                                                      |