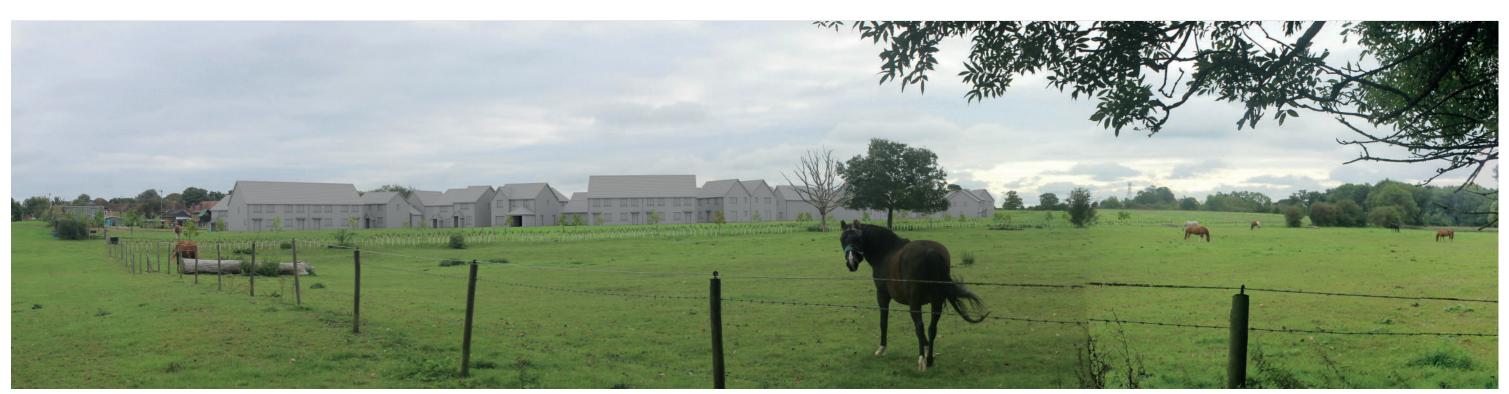

Massing Model Photomontage from Viewpoint 07 - Year 1 View south east over the Site from public footpath 33

HfoV 90°

### Proposals shown are based on the CSA Environmental Illustrative Masterplan 3925/118/C and Paramters Plan 3925/120/F

- Planar projection
- 75% @ A3, 150% @ A1
- Based on photography taken on 08.09.2020, 10:21
- Canon 1100D 1.6x, Canon EF-S 18-55mm
- Viewpoint Location (Long, Lat): 51.735477, -0.254003
- Viewpoint altitude 75m AOD plus 1.5m (approx, rounded to nearest 0.5m)
- Location data based on Google Earth
- Distance to closest boundary edge (approx): 2m
- Looking direction: south east

| enviro        | <b>SA</b>                              | t 01462 7436 | tfordshire SG7 5N<br>47<br>saenvironmental.co |       |
|---------------|----------------------------------------|--------------|-----------------------------------------------|-------|
| Project       | Land at Tollgate Road,<br>Colney Heath | Drawing No.  | CSA/3925/12                                   | 1     |
| Drawing Title | Photosheets                            | Date Apri    | 2023                                          |       |
| Client        | Vistry Group                           | Drawn PH     | Checked BS                                    | Rev E |