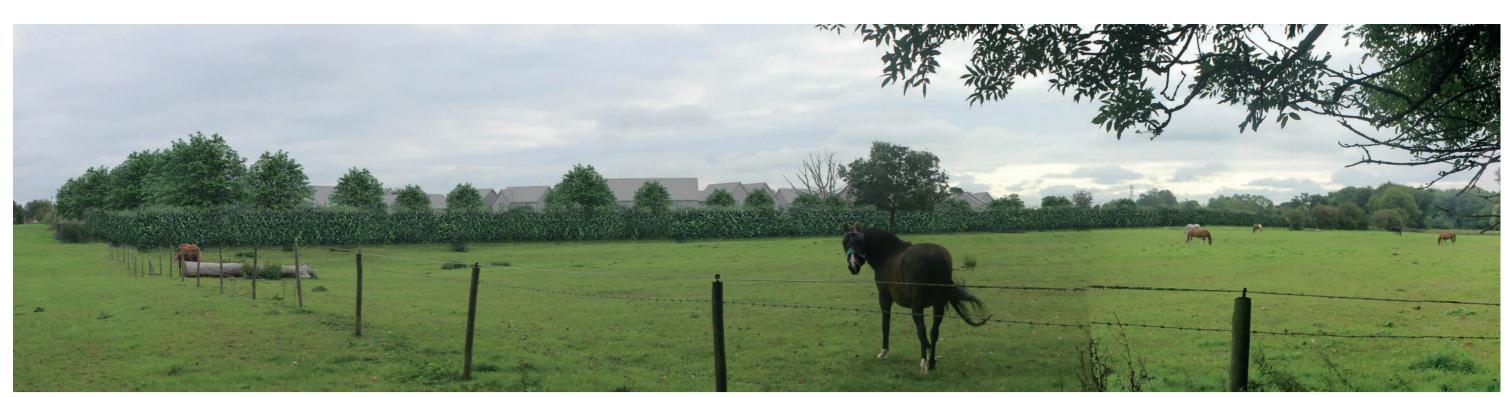

Massing Model Photomontage from Viewpoint 07 - Year 15 View south east over the Site from public footpath 33

HfoV 90°

### Proposals shown are based on the CSA Environmental Illustrative Masterplan 3925/118/C and Paramters Plan 3925/120/F

- Planar projection
- 75% @ A3, 150% @ A1
- Based on photography taken on 08.09.2020, 10:21
- Canon 1100D 1.6x, Canon EF-S 18-55mm
- Viewpoint Location (Long, Lat): 51.735477, -0.254003
- Viewpoint altitude 75m AOD plus 1.5m (approx, rounded to nearest 0.5m)
- Location data based on Google Earth Distance to closest boundary edge (approx): 2m
- Looking direction: south east

| C             | SA                                     | t 01462 74364<br>e ashwell@cs | tfordshire SG7 5N<br>47<br>aenvironmental.co |       |
|---------------|----------------------------------------|-------------------------------|----------------------------------------------|-------|
| enviro        | onmental                               | w csaenvironi                 | nental.co.uk                                 |       |
| Project       | Land at Tollgate Road,<br>Colney Heath | Drawing No.                   | CSA/3925/12                                  | 1     |
| Drawing Title | Photosheets                            | Date Apri                     | 2023                                         |       |
| Client        | Vistry Group                           | Drawn PH                      | Checked BS                                   | Rev E |