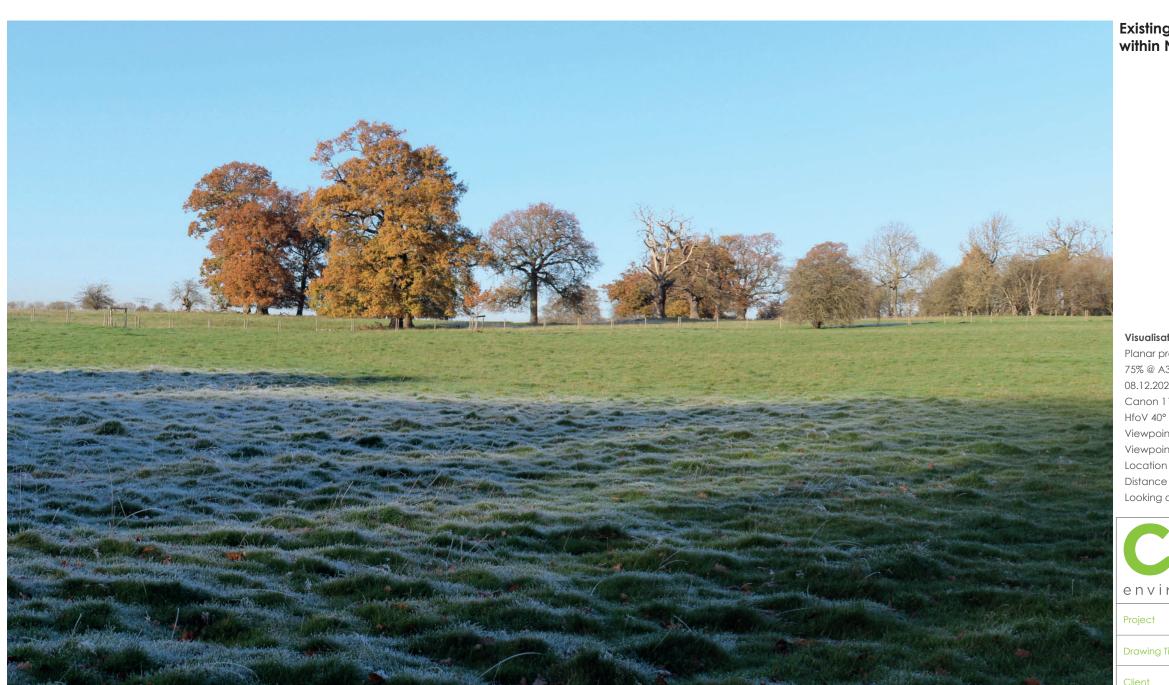

### Existing View from the central bay of the first floor window at North Mymms House

| ation Type 3 - Existing View | / |  |
|------------------------------|---|--|
|------------------------------|---|--|