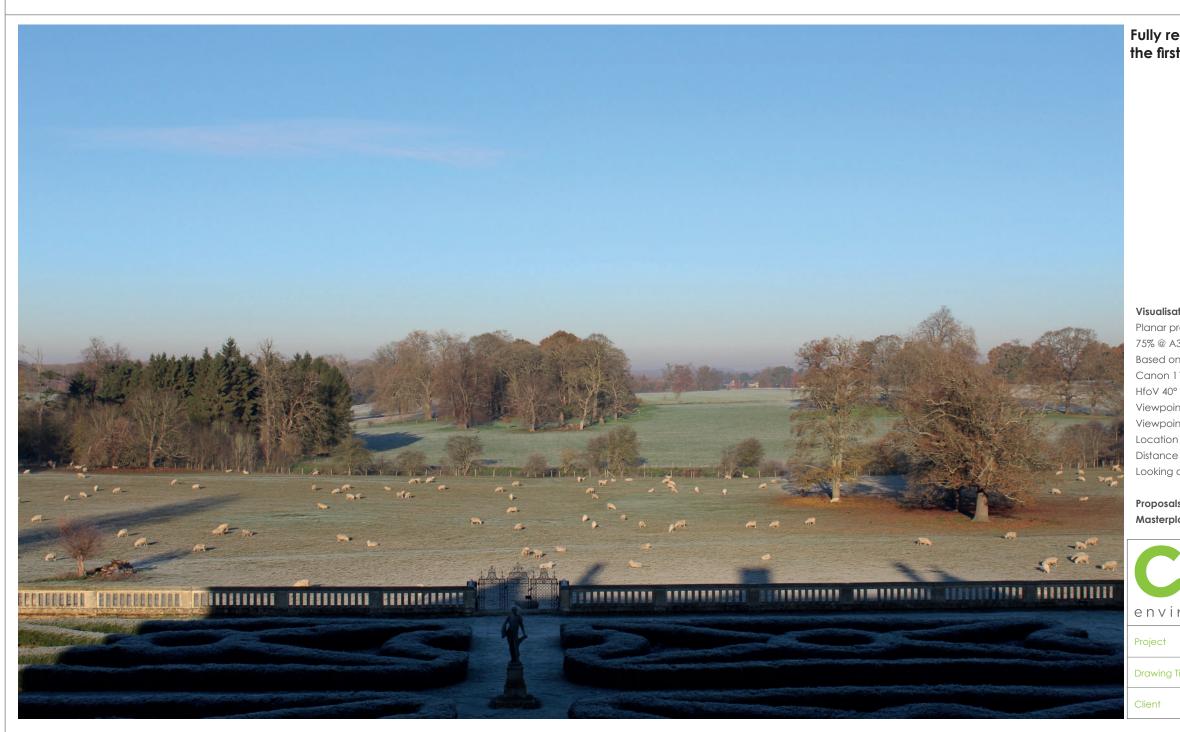

### Fully rendered photomotage from the central bay of the first floor window at North Mymms House - Year 1