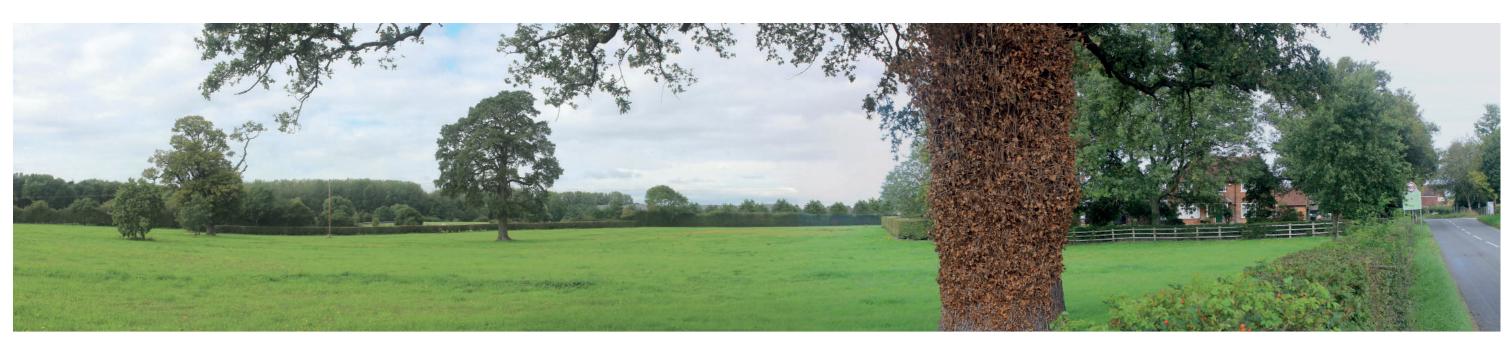

Photograph 16 View towards the Site from Tollgate Road south of Tollgate Farm

Planar projection 75% @ A3, 150% @ A1 08.09.2020, 11:15 HfoV 90° Looking direction: west

Project

Drawing Client

| Visualisation Type 3 - Existing View | Visualisation Type 3 - | Existing View |
|--------------------------------------|------------------------|---------------|
|--------------------------------------|------------------------|---------------|

- Canon 1100D 1.6x, Canon EF-S 18-55mm
- Viewpoint Location (Long, Lat): 51.732184, -0.244208
- Viewpoint altitude 80m AOD plus 1.5m (approx, rounded to nearest 0.5m) Location data based on Google Earth
- Distance to closest boundary edge (approx): 253m

### Visualisation Type 3 - Proposed Massing Model View Year 1

- Planar projection
- 75% @ A3, 150% @ A1
- Based on photography taken on 08.09.2020, 11:15
- Canon 1100D 1.6x, Canon EF-S 18-55mm
- Viewpoint Location (Long, Lat): 51.732184, -0.244208
- Viewpoint altitude 80m AOD plus 1.5m (approx, rounded to nearest 0.5m) Location data based on Google Earth
- Distance to closest boundary edge (approx): 253m
- Looking direction: west