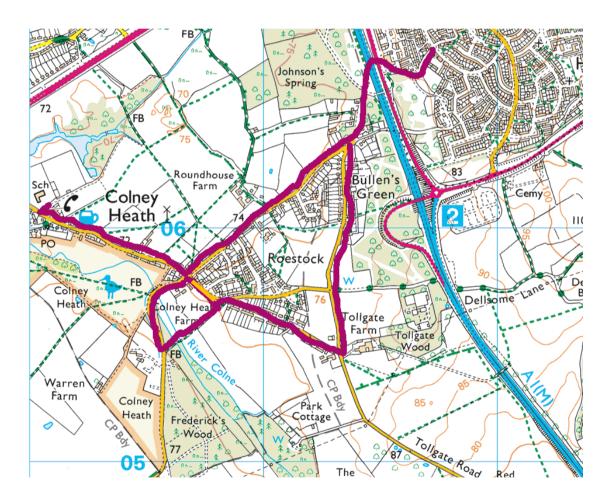

## APP/B1930/W/23/3323099 Land to the rear of 42-100 Tollgate Road, Colney Heath PROPOSED ROUTE FOR INSPECTOR'S UNACCOMPANIED SITE VISIT

Starting point - Colney Heath School and Nursery (there is an adjacent car park)

Proceed eastwards along the High Street to the roundabout

Turn left into Roestock Lane

Continue to the end then walk through the A1(M) underpass

Turn right into Lane End pathway (just before coming onto Roehyde Way)

Continue for a short distance, then retrace steps through the underpass

Continue back down Roestock Lane, then take left fork down Bullens Green Lane

Continue to the junction with Tollgate Road

Turn right along Tollgate Road and continue to beyond No. 42

Take the public footpath to the left and continue over the river to Coursers Road

Turn right to return to the roundabout

Return directly to car park via High Street