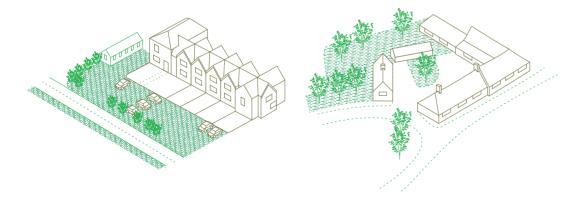

chitects.co.uk/projects/housing/k1-cambridge-co-housing/



**Local Precedent:** The church of St. Stephen was built in 1959 to provide a church and community hall for Chaulden, one of the new neighbourhoods created as part of the Hemel Hempstead New Town. The 'sanctuary' of the church can be separated off from the main space to make the interior suitable for a wide range of community uses. A charming and very well-loved pre-fabricated building, it is also a potential precedent for how community spaces might be designed for sharing in the future.



**Local Precedent:** The old market place in Hemel Old Town exploits its high location to provide long, wide views over the wider town and landscape. At Keens Field the housing frames long views and footpaths across the adjacent green swathe.



**Local Precedent:** At Piccotts End, the houses have a strong collective quality and a mix of shared and individual open spaces. Local farmyards such as Westwick Row provide another good local example of how buildings might be arranged to achieve a 'collective' character.



**Local Precedent:** In places like Chambersbury Lane and Jocketts Road, houses and landscapes are designed to support easy walking routes and connections to a wider green network, helping these communities stay connected by sustainable travel.

#### **PILLAR 3: A SELF-SUSTAINING ECONOMY**



Blackhorse Workshop is London's first public workshop for making, mending and learning. In the spirit of the public library, the workshop lends resources such as wood and metal working equipment, offers workshops, space for ass