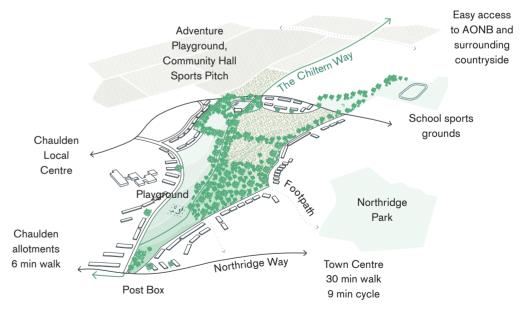

Dacorum and St Albans Green Infrastructure Plans
- · Herts and Middlesex Wildlife Trust: 'Hertfordshire State of Nature Report'
- Construction Industry Research and Information Association (CIRIA):
   'SuDS manual'
- AECOM: Water, People Places: Guidance for masterplanning sustainable drainage.
- Dacorum & St Albans Strategic (Sites) Design Guide (SDG): Principles 3.4, 4.1, 4.3, 4.5, 4.7, 7, 8



An existing green valley swathe in Hemel Hempstead. Photograph by @shu\_teaches via #hemelchannel.



Multi-modal transport corridor in London designed to prioritise public and active transport.



The 'Grown in Detroit' project links up private gardens and communal growing spaces into a network.



Gadebridge Park is a green valley swathe, seen here in a 1969 publication about Hemel Hempstead.



Shrubhill Common is an existing example of a green valley swathe in Hemel Hempstead that provides a good precedent for its scale, mix of types of green space and wider connectivity.

20 A GREEN NETWORK 21

### SPATIAL PRINCIPLES

New development and transformational projects should contribute to the following spatial principles:

- 1.1 Create a network of strategic and local green and blue routes offering convenient connections between places and key locations within Hemel and beyond, connecting easily and legibly with public transport corridors and interchanges. The network will be formed by making new routes, and celebrating, enhancing and integrating existing routes such as the Nickey Line and Grand Union towpath.
- 1.2 **Build a strong green network to serve multiple users and functi