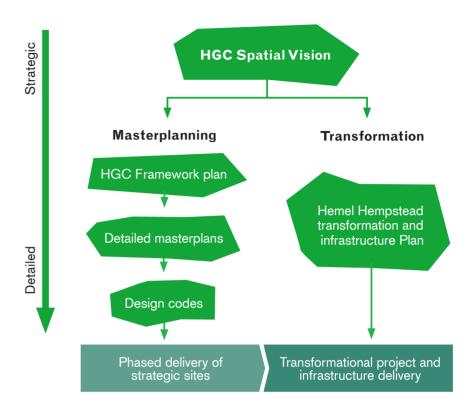

om the Transformation Plan which will help develop the transformation agenda for the town of Hemel Hempstead.

In addition to the design team, an Expert Group made up of notable specialists in their fields was formed to provide input on key areas: transport, inclusive design, history, cultural commissioning, urban futures, Garden Cities, ecology and sustainability. Members of the Expert Group are listed at the end of the document.

A series of maps and drawings have been produced to illustrate the vision, supported by best practice, local context, case studies, photography and indications of further guidance. These visuals show a concept interpretation of the built and green form with a range of indicative proposals, which represent the Spatial Vision.

### **ROLE OF THE SPATIAL VISION**



Relationship of Spatial Vision to the next stages of the Hemel Garden Communities programme

HGC includes new development areas, allocated through Dacorum's and St Albans' Local Plans, and transformation proposals for the town and wider connections. The Spatial Vision is an overarching strategic document which will guide the future, more detailed masterplanning and transformation work shown in the above diagram.

The Spatial Vision sits within a hierarchy of design guidance supporting the Dacorum and St Albans Local Plans, including the joint Dacorum and St Albans Strategic (Sites) Design Guide (SDG) which sets out a design process and a series of strategic design principles which apply to HGC development. The Spatial Vision provides further, locally-specific guidance to inform the desig