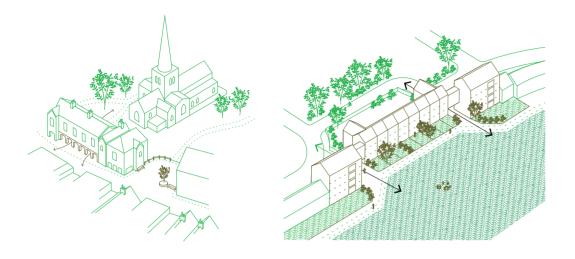

cilities, meeting rooms, and a large hall and kitchen for shared meals and parties. A separate workshop is located elsewhere on site. Residents have a stake in the common parts and contribute to the management of the community. https://www.molearchitects.co.uk/projects/housing/k1-cambridge-co-housing/



**Local Precedent:** The church of St. Stephen was built in 1959 to provide a church and community hall for Chaulden, one of the new neighbourhoods created as part of the Hemel Hempstead New Town. The 'sanctuary' of the church can be separated off from the main space to make the interior suitable for a wide range of community uses. A charming and very well-loved pre-fabricated building, it is also a potential precedent for how community spaces might be designed for sharing in the future.



**Local Precedent:** The old market place in Hemel Old Town exploits its high location to provide long, wide views over the wider town and landscape. At Keens Field the housing frames long views and footpaths across the adjacent green swathe.



**Local Precedent:** At Piccotts End, the houses have a strong collective quality and a mix of shared and individual open spaces. Local farmyards such as Westwick Row provide another good local example of how buildings might be arranged to achieve a 'collective' character.



**Local Precedent:** In places like Chambersbury Lane and Jocketts Road, houses and landscapes are designed to support easy walking routes and connections to a wider green network, helping these communities stay connected by sustainable travel.

#### **PILLAR 3: A SELF-SUSTA