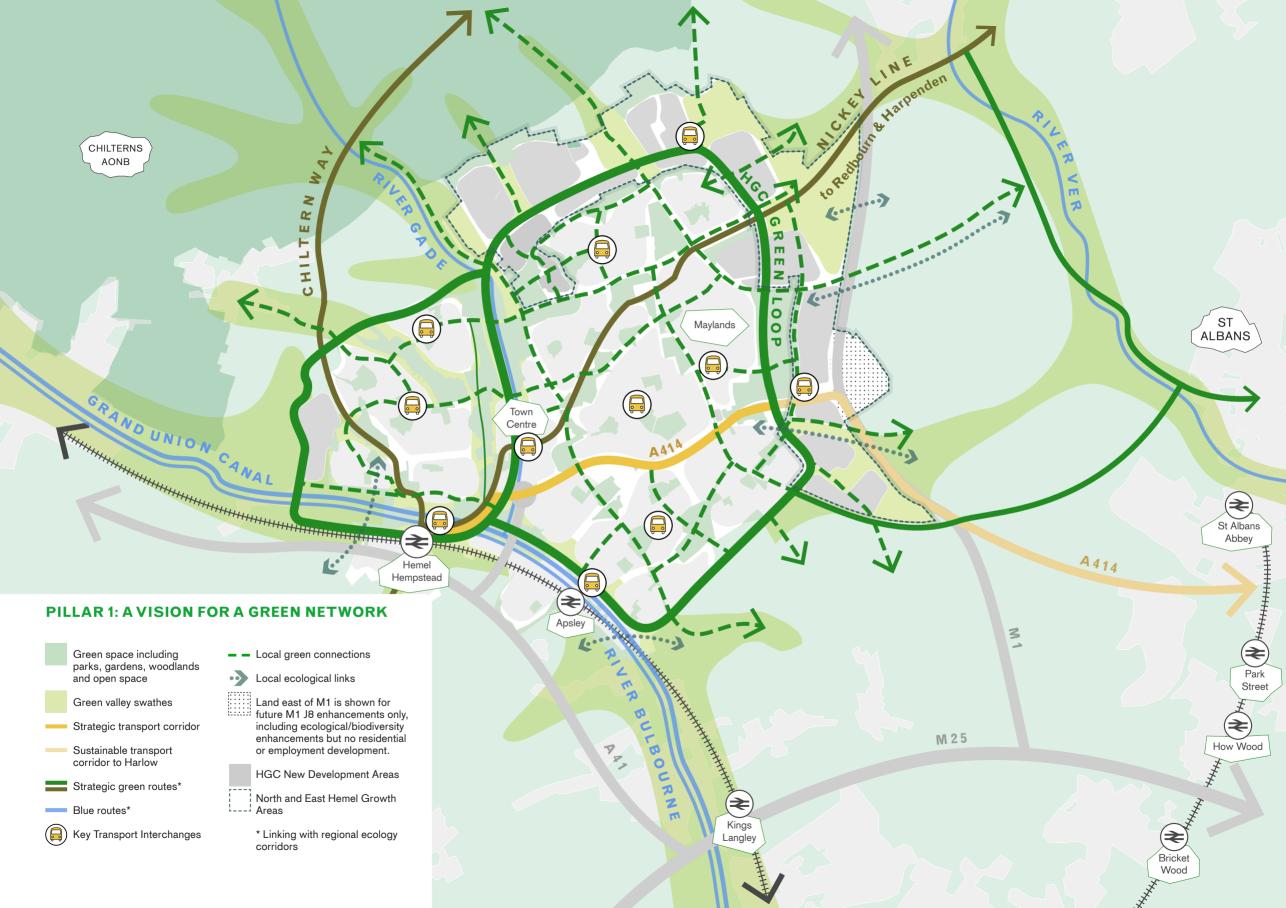

K

The town's best natural asset is its abundance of green routes and spaces. These will be consolidated into a green network to support environmental sustainability and promote healthy communities through maximising opportunities for active, outdoor lifestyles. Green spaces in the valleys will be enhanced and extended, to provide hilltop communities with access to leisure, and adapted to support biodiversity and climate resilience.

The green network will make active and sustainable travel accessible to everyone and connect local centres and key places to the countryside, the Chiltern Hills and wider destinations across Hertfordshire, transforming lifestyles through greater engagement with nature, reducing energy demand and making a significant contribution to achieving net zero carbon.



### CONTEXT

The existing landscape character of the local area will be strengthened and Geoffrey Jellicoe's landscape-led New Town masterplan ambitions enhanced, with development placed away from green valley floors and on to the sides and tops of hills and higher ground. Neighbourhoods are richly integrated with green and blue spaces and a network of diverse but connected landscapes which provide desirable settings. As an exemplar of a green space, at Shrubhill Common one can move in a matter of moments from a manicured sports field with a play area, overlooked by family homes, into a woodland nature reserve that feels 'wild' and is home to a variety of wild flowers, on to an adventure playground and out to the countryside and Chiltern Way. The chalk stream rivers and the Grand Union C