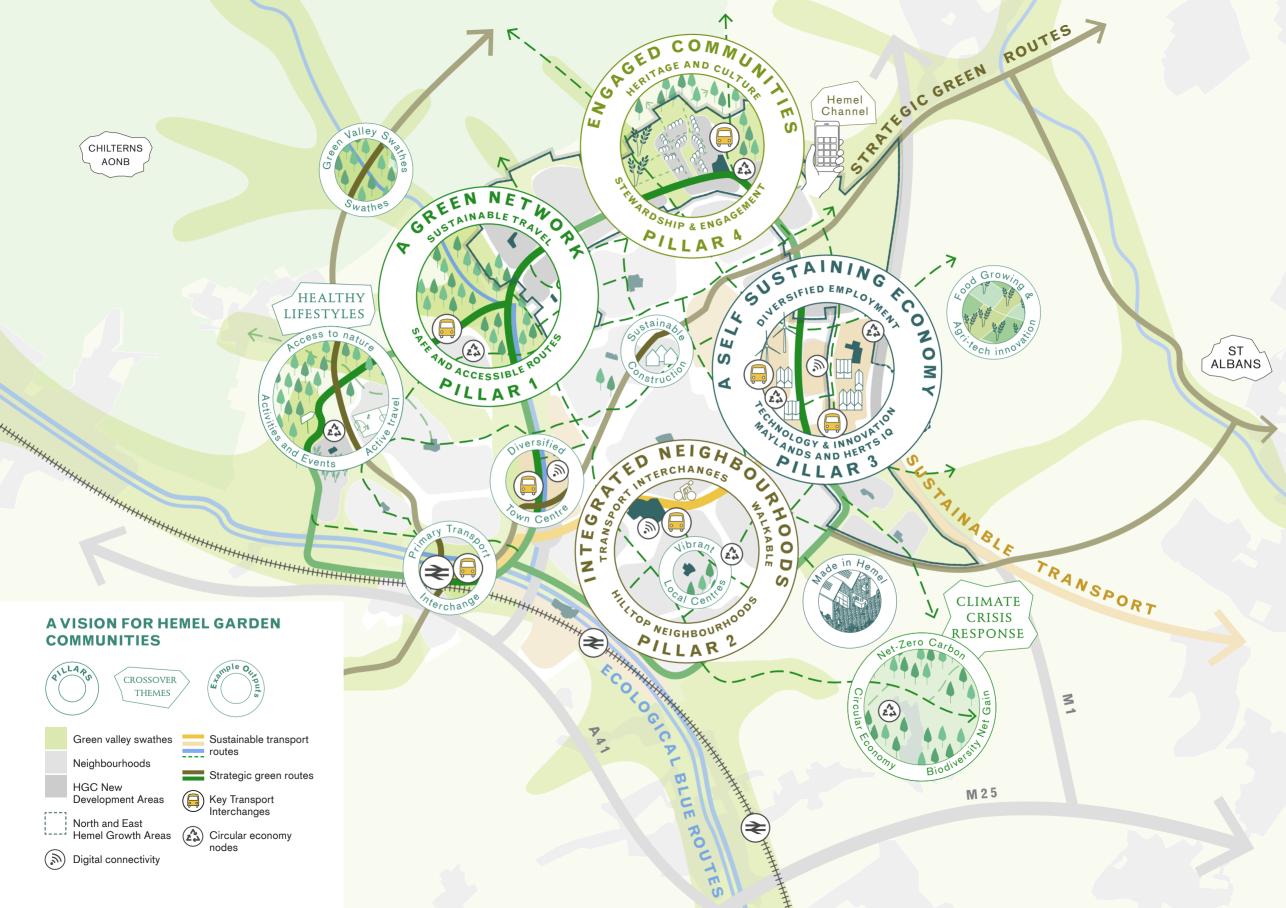

en Triangle between Oxford, Cambridge and London, Hemel Garden Communities will create new neighbourhoods and transform existing ones and the wider area, building on the best of its heritage and culture to become a greener, more connected New Town.

The vision is organised into four thematic pillars. Each pillar reinforces the aspirations to **promote healthy lifestyles** and **respond to the climate crisis**, which are the two crossover themes of the Spatial Vision.

Hemel Garden Communities will be home to inclusive, **integrated neighbourhoods** connected by a **green network**, and thoughtfully designed places with **engaged communities**, all underpinned by digital connectivity, a **self-sustaining economy** and pioneering green technology driven by Hertfordshire Innovation Quarter.



Biodiversity net gain

Healthy communities and lifestyles

Digital connectivity

Net zero carbon

A SELF-SUSTAINING ECONOMY

3.

A GREEN NETWORK

A network of green routes, travel and places will support healthy lifestyles, biodiversity, climate resilience, environmental sustainability and the wellbeing of local communities. Circular economy

transport interchanges Food

Food growing spaces and systems

Innovation in sustainability, circular economy principles and digital connectivity will be key employment drivers in Hemel Garden Communities and provide a strong theme for the economic identity of the town.

Green valley swathes

Shift to sustainable

modes of travel

Hierarchy of green routes and places

FOUR
PILLARS

Future-proofed

buildings

**Network of** 

Local business startup sp