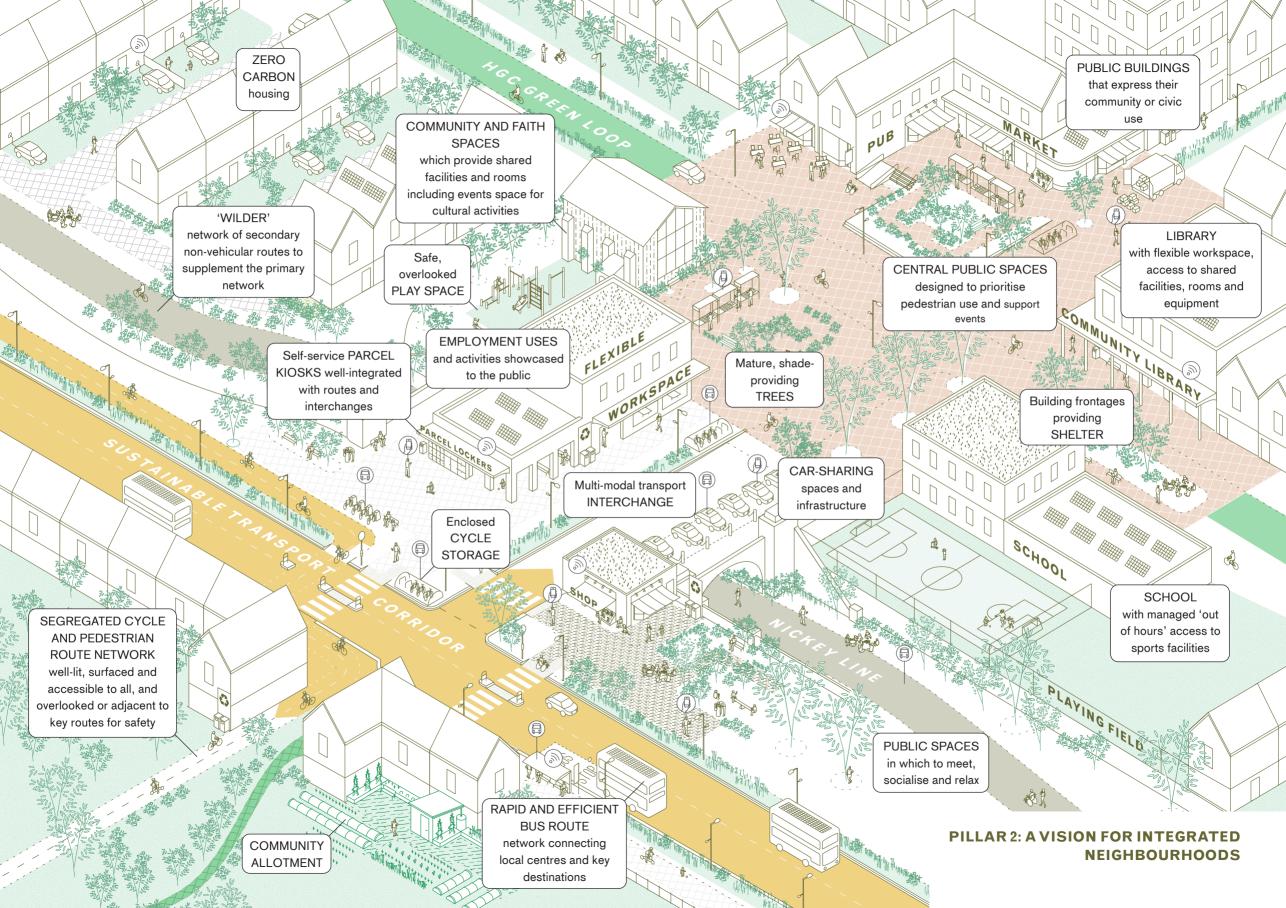

ining Economy

22 A GREEN NETWORK 23

1.6

1.8

# 2.

# INTEGRATED NEIGHBOURHOODS

Hemel Garden Communities will be made up of a series of neighbourhoods, each with a distinct identity drawing on nearby heritage and landscape, cultural and architectural cues, developed to exemplar design and sustainability standards, and carefully integrated and connected to each other physically and socially.

Neighbourhoods will be centred upon lively, well-designed local centres serving a walkable residential area. These local centres will provide opportunities for social interaction and events, access to open space and play and a variety of services, shops and facilities that prioritises active and sustainable travel modes, maximising the physical and mental wellbeing of all members of the community.



### CONTEXT

Hemel Hempstead's New Town masterplan aimed to create a series of neighbourhoods with strong individual characters, and used swathes of green landscaping in the valleys to make clear distinctions between neighbourhoods and to connect them. Accordingly, neighbourhoods and their local centres are often found on hills or high ground. This principle will be followed in the design of new neighbourhoods as a way of strengthening Hemel Hempstead's identity and delivering a series of integrated 'garden communities'. It will also be important to maintain separation and distinction between HGC and neighbouring settlements, for example Redbourn and Harpenden, and masterplanning will need to ensure that positive relationships with these settlements are maintained or created.

The majori