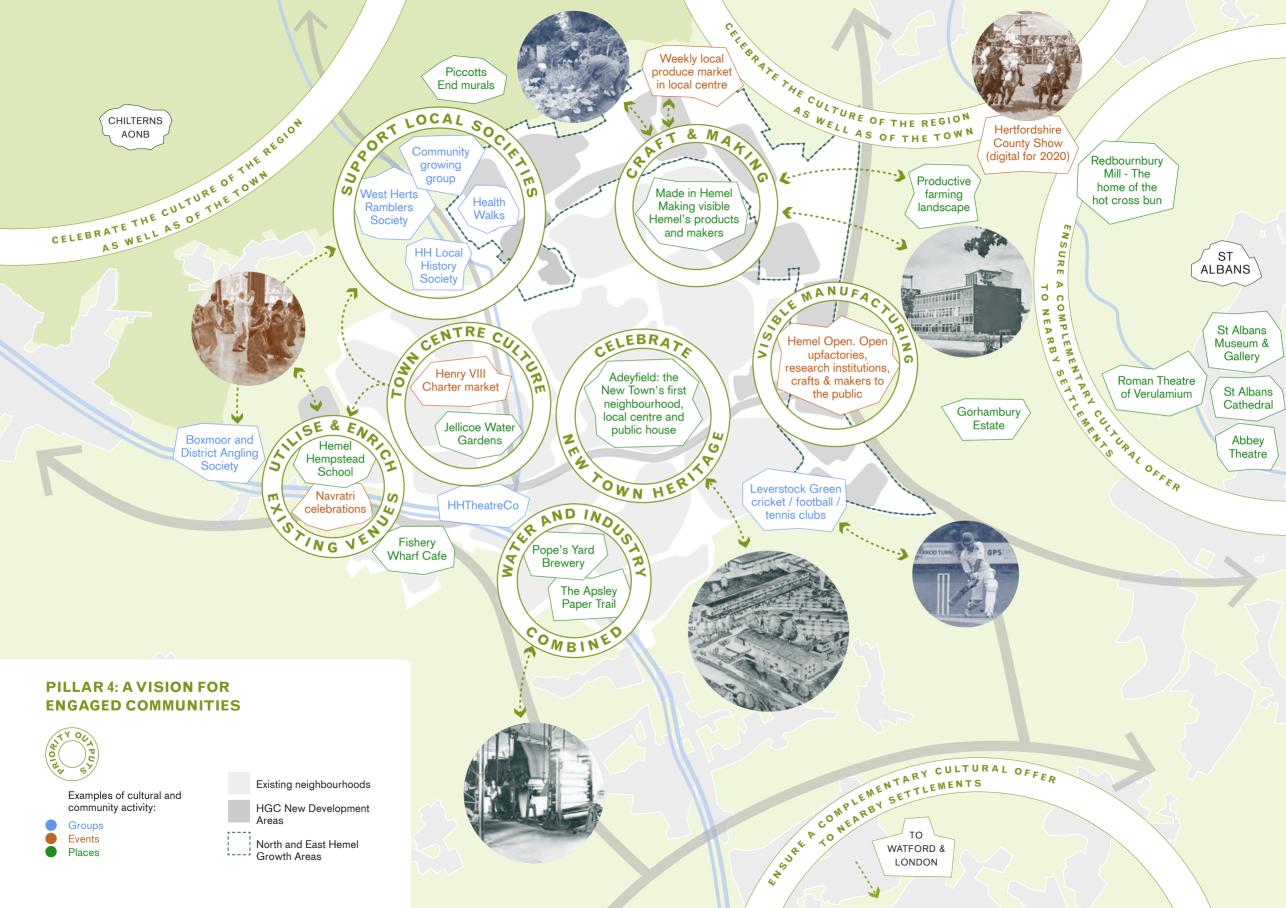

nd creation of networking and collaboration opportunities. Digital tools could play a vital role in this. > Pillar 4: Engaged Communities 4.2

A SELF-SUSTAINING ECONOMY
A SELF-SUSTAINING ECONOMY

3.5

# 4. ENGAGED COMMUNITIES

Hemel Garden Communities will connect and enrich the lives of Hemel's existing and new communities by providing welcoming, distinctive and attractive places, and by ensuring that communities are engaged in making them. The people of HGC will be engaged in development, in the transformation of the town, in their communities and in the wider region. Cultural activity, public art, knowledge exchange, enterprise and skill-sharing will all be involved in shaping and transforming the places of Hemel such that communities are engaged in the place now and in the long-term.



### CONTEXT

Hemel Hempstead has a rich heritage and culture that has shaped the town and its communities. There is a tangible legacy of buildings and spaces that speak of the town's agricultural and market heritage, of its history of industrial waterways and paper manufacturing, and of course development during the New Town era. But Hemel's culture also includes language, religion, social habits, music, food and practices; it is the expression of the town's communities.

Local culture was supported by the New Town Development Corporation through public art initiatives, setting up neighbourhood councils and funding neighbourhood-level newspapers. Many cultural initiatives were also established by the communities themselves, some of which - such as the Local History Society - survive toda