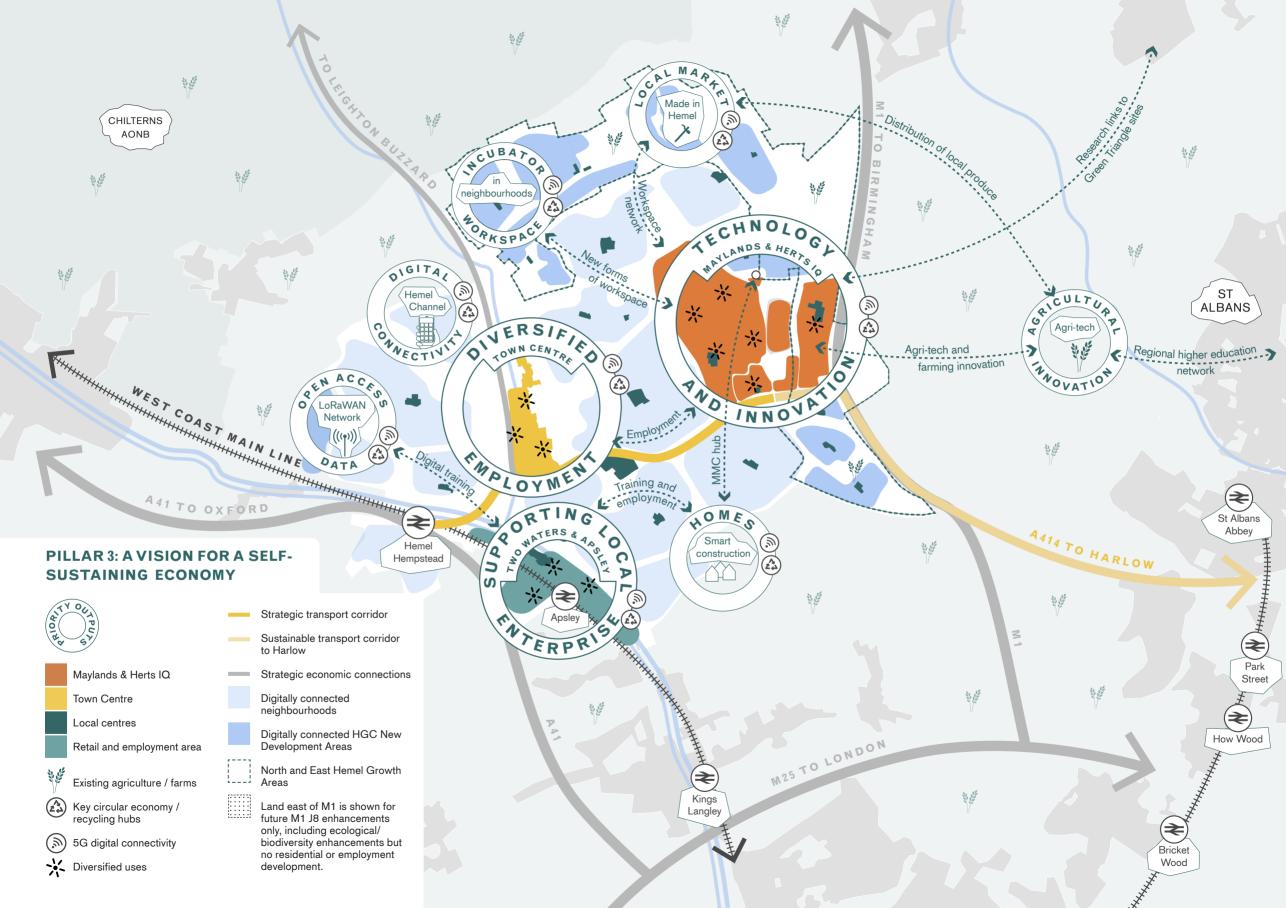

ip aiming to establish Hertfordshire as a centre of excellence in green technology.

Existing local centres, retail parks and other employment areas will support new technologies to enable employment innovation and diversification. This will be consolidated with digitally-enabled homeworking and service provision, community based working spaces and facilities to support new enterprises.

Innovation in sustainability, circular economy principles, digital connectivity and open data networks will be key employment drivers in HGC and provide a strong theme for the economic identity of the town. HGC's improved sustainable transport connections will also enable wider regional economic activity in London, Hertfordshire, nearby towns and wider growth corridors including the Oxford-Cambridge Arc.



### CONTEXT

Hemel's New Town legacy is a high degree of economic self-sufficiency, where diverse employment opportunities integrated with residential neighbourhoods enable the majority of residents to work within the town. The town's most significant employment area, Maylands, is home to high tech engineering companies, Research and Development businesses and a growing logistics sector. Herts IQ, the county's Enterprise Zone, is building a cluster of smart construction and agri-tech businesses, including on a 55 hectare site to the east of Maylands that will provide an additional 8,000 jobs for the local community. This and other significant employment areas will consolidate the diversity of local enterprises and provide high skilled job opportunities, and will function as neighbourhood