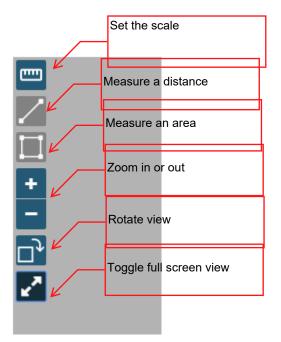

Viewing and measuring tools are on the left-hand side:

Use Zoom or Toggle full screen view

Once you have set the scale, you can measure a length or an area.

Elevation B - Plots 1-2