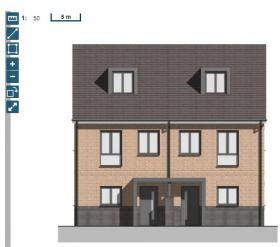

Viewing and measuring tools are on the left-hand side:

Use Zoom or Toggle full screen view

Once you have set the scale, you can measure a length or an area.

Elevation B - Plots 1-2