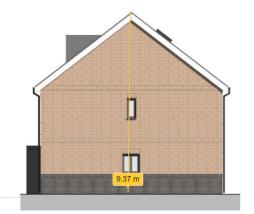

Viewing and measuring tools are on the left-hand side:

Use Zoom or Toggle full screen view

Once you have set the scale, you can measure a length or an area.

Elevation B - Plots 1-2