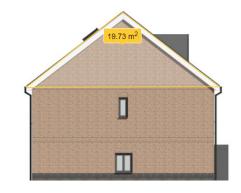

Viewing and measuring tools are on the left-hand side:

Use Zoom or Toggle full screen view

Once you have set the scale, you can measure a length or an area.

Elevation B - Plots 1-2